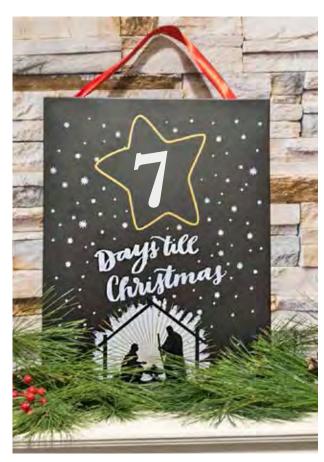

# SHIPS 9/17 NEW INSPIRATIONAL CHRISTMAS GIFTS

Chalkboards are so popular we wanted to bring one to you as a Christmas Countdown. Simply change the chalked number daily as the excitement of our Savior's birth draws near.

#### **CHRISTMAS COUNTDOWN**

Item# 70244 \$14.99 MSRP