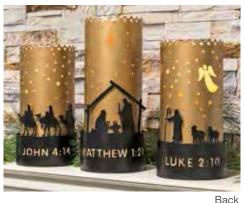

### NAMES OF JESUS HURRICANE TRIO

Front: Savior 5.25" x 9.5", Jesus 5.25" x 9.5", Messiah 5.25 x 11.5" | Laser cut metal | Felt on bottom | Matte black and Metallic gold tone | Flameless candle recommended. (*candle not included*) Back: Savior 1 JOHN 4:14, Jesus MATTHEW 1:21, Messiah LUKE 2:10