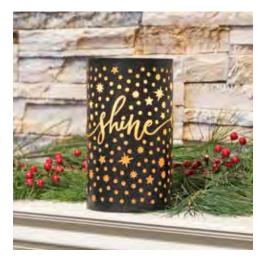

### SHINE LUMINARY

4" x 7" | Laser cut metal | Metallic gold tone finish inside | Matte black outside | Flameless candle recommended. (*candle not included*) *Shine.* 

Item# 70242 \$16.99 MSRP

**EVERLASTING LIGHT LUMINARY** 