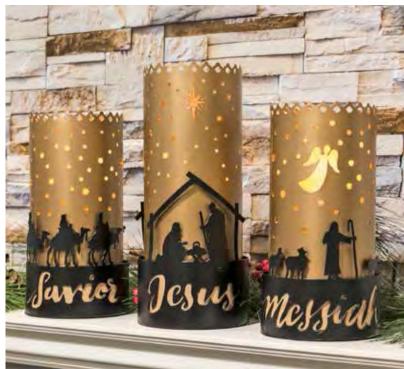

### NAMES OF JESUS HURRICANE TRIO

Front: Savior 5.25" x 9.5", Jesus 5.25" x 9.5", Messiah 5.25 x 11.5" | Laser cut metal | Felt on bottom | Matte black and Metallic gold tone | Flameless candle recommended. (*candle not included*) Back: Savior 1 JOHN 4:14, Jesus MATTHEW 1:21, Messiah LUKE 2:10

Item# 60948 \$79.99 MSRP

Front