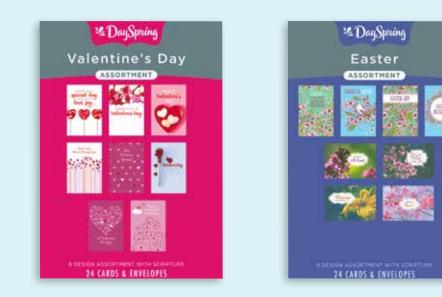

## Adult Valentine's Day Boxed Cards

#### Available November 2017 - February 2018 24 Cards/8 Designs & 24 Envelopes | Package Size 5<sup>3</sup>/<sub>8</sub>" x 7<sup>3</sup>/<sub>4</sub>" x 1<sup>5</sup>/<sub>8</sub>" | Card Size 4<sup>1</sup>/<sub>2</sub>" x 6<sup>9</sup>/<sub>16</sub>"

#### Available January 2018 - April 2018

24 Cards/8 Designs & 24 Envelopes | Package Size 53/8" x 73/4" x 15/8" | Card Size 41/2" x 69/16"