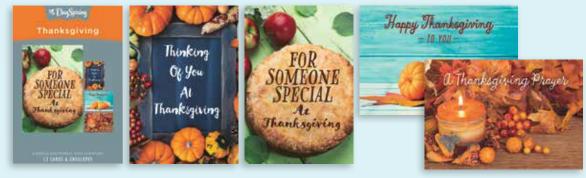

### Thanksgiving Boxed Cards

GIVING THANKS

to God for You

**NEW** Thanksgiving 24-Count Assortment MIXED SCRIPTURE

Item# 70927 \$10.99 MSRP

THE REFSSING

OF THE LOND SE UPON YOU.

Available Now!

12 Cards/4 Designs & 12 Envelopes | Package Size 53/8" x 73/4" x 11/8" | Card Size 41/2" x 69/16"