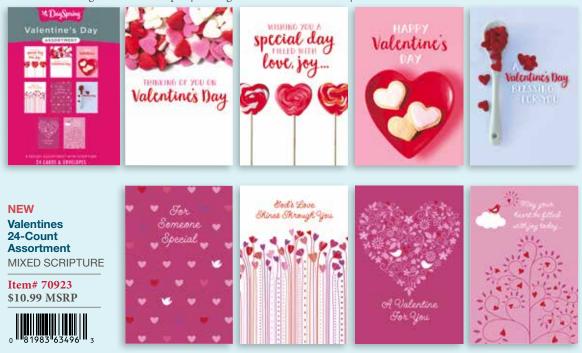

## THINKING OF YOU ON Valentine's Day

MOTHER'S

A

R

GIVE United the Lord; For the Is good. PSALM 136-1

Seasonal boxed cards with a broader assortment of designs add variety to the card sending experience. The 24-count assortment boxes feature two different design collections with fresh inspirational messages. The color of

the boxes matches the new seasonal card signage. The 24-count boxes are deeper than the normal 12-count boxes and they also have a callout on the front of the box that says "Assortment" which helps your customers distinguish this box from our 12-count boxes.

#### Available November 2017 - February 2018 24 Cards/8 Designs & 24 Envelopes | Package Size 5<sup>3</sup>/<sub>8</sub>" x 7<sup>3</sup>/<sub>4</sub>" x 1<sup>5</sup>/<sub>8</sub>" | Card Size 4<sup>1</sup>/<sub>2</sub>" x 6<sup>9</sup>/<sub>16</sub>"