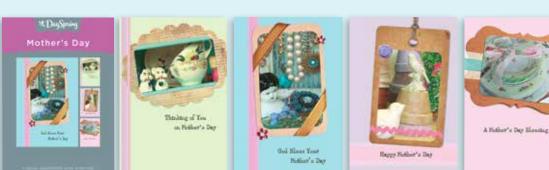

#### Available Now!

12 Cards/4 Designs & 12 Envelopes | Package Size 53/8" x 73/4" x 11/8" | Card Size 41/2" x 69/16"

Easter Blessings MIXED SCRIPTURE

Item# 88869 \$5.99 MSRP

12 14221 & 2011/0415

24 Cards/8 Designs & 24 Envelopes | Package Size 5<sup>3</sup>/<sub>8</sub>" x 7<sup>3</sup>/<sub>4</sub>" x 1<sup>5</sup>/<sub>8</sub>" | Card Size 4<sup>1</sup>/<sub>2</sub>" x 6<sup>9</sup>/<sub>16</sub>" -15 De MANY BLESSINGS MOTHER'S TO YOU DAY ON MOTHER'S DAY BLESSINGS MOTHERS NEW A Proyer Jor You on Northiers bas Mother's Day 24-Count Assortment MIXED SCRIPTURE 3. Item# 70925 Someone Special On Mother's \$10.99 MSRP 0 81983 63498 Dey Thinking of you ON MOTHER'S DAY