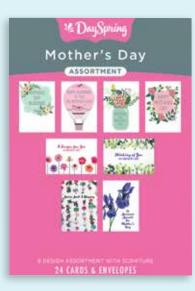

#### Available Now!

12 Cards/4 Designs & 12 Envelopes | Package Size 53/8" x 73/4" x 11/8" | Card Size 41/2" x 69/16"

Easter Blessings MIXED SCRIPTURE

Item# 88869 \$5.99 MSRP

12 14221 & 2011/0415

24 Cards/8 Designs & 24 Envelopes | Package Size 5<sup>3</sup>/<sub>8</sub>" x 7<sup>3</sup>/<sub>4</sub>" x 1<sup>5</sup>/<sub>8</sub>" | Card Size 4<sup>1</sup>/<sub>2</sub>" x 6<sup>9</sup>/<sub>16</sub>" -15 De MANY BLESSINGS MOTHER'S TO YOU DAY ON MOTHER'S DAY BLESSINGS MOTHERS NEW A Proyer Jor You on Northiers bas Mother's Day 24-Count Assortment MIXED SCRIPTURE 3. Item# 70925 Someone Special On Mother's \$10.99 MSRP 0 81983 63498 Dey Thinking of you ON MOTHER'S DAY