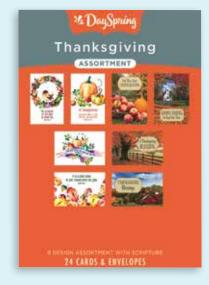

### Thanksgiving Boxed Cards

GIVING THANKS

to God for You

**NEW** Thanksgiving 24-Count Assortment MIXED SCRIPTURE

Item# 70927 \$10.99 MSRP

THE REFSSING

OF THE LOND SE UPON YOU.

Available Now!

12 Cards/4 Designs & 12 Envelopes | Package Size 53/8" x 73/4" x 11/8" | Card Size 41/2" x 69/16"