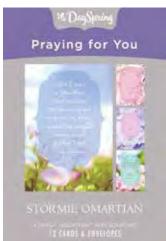

## **GET WELL** PEANUTS®

Inside design & colored envelopes

Item# 77553 \$6.99 MSRP

**PRAYING FOR YOU STORMIE OMARTIAN** NKJV SCRIPTURE TEXT

Item# 70109 \$6.99 MSRP