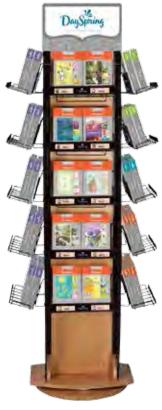

#### **SPINNER KIT**

Includes display, header, internal and external wires.

Item# K9407 \$401.00 EACH

#### **TOWER**

Item# 114413 \$225.00 EACH

#### **4-SIDED INSPIRATIONAL SPINNER**

3 each of 1 design & label program.

Item# K21470 **Contact DaySpring** for Kit Price

#### **2-SIDED INSPIRATIONAL SPINNER**

3 each of 3 designs & label program.

Item# K21469 **Contact DaySpring** for Kit Price

#### 2-SIDED OPTION (PRODUCT ONLY)

3 each of 20 designs & label program.

Item# K9873 **Contact DaySpring** for Kit Price

#### **4-SIDED OPTION (PRODUCT ONLY)**

3 each of 40 designs & label program.

Item# K9855 **Contact DaySpring** for Kit Price

#### **INSPIRATIONAL SPINNER**

Images of displays are for merchandising purposes only.