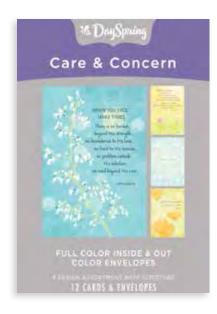

## **CARE & CONCERN/DIFFICULT TIMES**

12 cards, 4 designs | Each card is  $4\frac{1}{2}$ " x  $6^{9}/_{16}$ " | Mixed Scripture text unless otherwise noted

CARE & CONCERN ROY LESSIN

Inside design & colored envelopes KJV SCRIPTURE TEXT

Item# 86076 \$6.99 MSRP

DIFFICULT TIMES STRONG

NLT SCRIPTURE TEXT

Item# 45019 \$5.99 MSRP