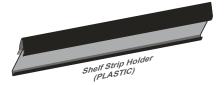

#### SPINNER SHELF STRIP HOLDER

1 per every side. 1=7 holders

Item# 112123 \$4.75 EACH