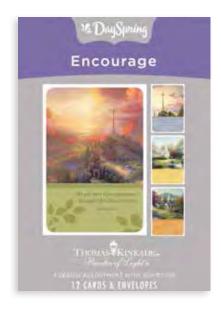

## **ENCOURAGE**

12 cards, 4 designs | Each card is  $4\frac{1}{2}$ " x  $6\frac{9}{16}$ " | Mixed Scripture text unless otherwise noted

## **ENCOURAGE CHARLES STANLEY**

NASB SCRIPTURE TEXT

Item# 70100 \$6.99 MSRP