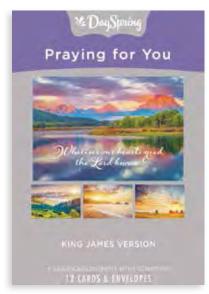

## **GET WELL** PEANUTS®

Inside design & colored envelopes

Item# 77553 \$6.99 MSRP

**PRAYING FOR YOU STORMIE OMARTIAN** NKJV SCRIPTURE TEXT

Item# 70109 \$6.99 MSRP