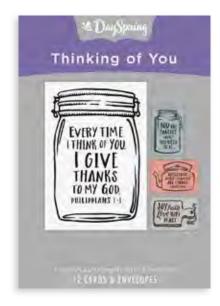

## THINKING OF YOU

12 cards, 4 designs | Each card is  $4\frac{1}{2}$ " x  $6\frac{9}{16}$ " | Mixed Scripture text unless otherwise noted

# THINKING OF YOU THOMAS KINKADE™

Item# 51729 \$6.99 MSRP

There are lines when
WHAT WE NEED THE MOST IS
TO SIMPLY SINGLE OUR HEAVENLY
LOVING \* HUG
drawing us close