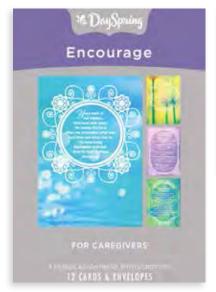

## **ENCOURAGE**

12 cards, 4 designs | Each card is  $4\frac{1}{2}$ " x  $6\frac{9}{16}$ " | Mixed Scripture text unless otherwise noted

# **ENCOURAGE CAREGIVERS**

Item# 77489 \$5.99 MSRP