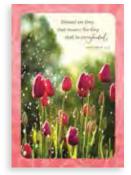

# PRAYING FOR YOU/SYMPATHY

12 cards, 4 designs | Each card is  $4\frac{1}{2}$ " x  $6^{9}/_{16}$ " | Mixed Scripture text unless otherwise noted

#### **PRAYING FOR YOU BUTTERFLIES**

Inside design & colored envelopes KJV SCRIPTURE TEXT

Item# 86069 \$6.99 MSRP

#### **SYMPATHY ROY LESSIN**

Item# 37289 \$5.99 MSRP

#### **SYMPATHY SERENITY**

Item# 51726 \$5.99 MSRP

#### **SYMPATHY COMFORT AND PEACE**

Item# 51751 \$5.99 MSRP

**SYMPATHY BILLY GRAHAM** KJV SCRIPTURE TEXT

Item# 53693 \$6.99 MSRP