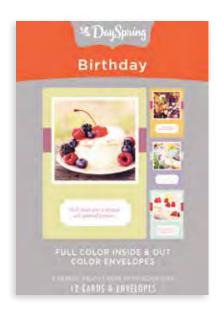

## **BIRTHDAY**

12 cards, 4 designs | Each card is  $4\frac{1}{2}$ " x  $6^{9}/_{16}$ " | Mixed Scripture text unless otherwise noted

**BIRTHDAY** FLOWERS OF JOY KJV SCRIPTURE TEXT

Item# 37110 \$5.99 MSRP