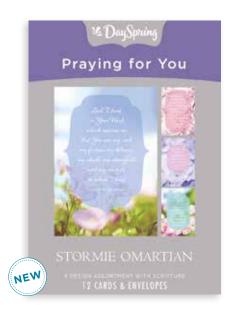

## **GET WELL** PEANUTS®

Inside design & colored envelopes

Item# 77553 \$6.99 MSRP

**PRAYING FOR YOU STORMIE OMARTIAN** NKJV SCRIPTURE TEXT

Item# 70109 \$6.99 MSRP