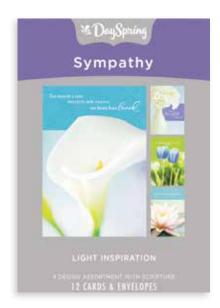

# PRAYING FOR YOU/SYMPATHY

12 cards, 4 designs | Each card is  $4\frac{1}{2}$ " x  $6^{9}/_{16}$ " | Mixed Scripture text unless otherwise noted

#### **PRAYING FOR YOU BUTTERFLIES**

Inside design & colored envelopes KJV SCRIPTURE TEXT

Item# 86069 \$6.99 MSRP

#### **SYMPATHY ROY LESSIN**

Item# 37289 \$5.99 MSRP

#### **SYMPATHY SERENITY**

Item# 51726 \$5.99 MSRP

#### **SYMPATHY COMFORT AND PEACE**

Item# 51751 \$5.99 MSRP

**SYMPATHY BILLY GRAHAM** KJV SCRIPTURE TEXT

Item# 53693 \$6.99 MSRP

#### **SYMPATHY WATERCOLORS**

Item# 53695 \$5.99 MSRP

**SYMPATHY BIRDS** KJV SCRIPTURE TEXT

Item# 60934 \$5.99 MSRP

**SYMPATHY BOTANICAL FRAMES** KJV SCRIPTURE TEXT

Item# 60938 \$5.99 MSRP

Item# 60944 \$5.99 MSRP