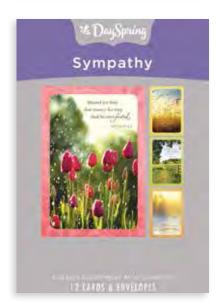

# PRAYING FOR YOU/SYMPATHY

12 cards, 4 designs | Each card is  $4\frac{1}{2}$ " x  $6^{9}/_{16}$ " | Mixed Scripture text unless otherwise noted

#### **PRAYING FOR YOU BUTTERFLIES**

Inside design & colored envelopes KJV SCRIPTURE TEXT

Item# 86069 \$6.99 MSRP

#### **SYMPATHY ROY LESSIN**

Item# 37289 \$5.99 MSRP

#### **SYMPATHY SERENITY**

Item# 51726 \$5.99 MSRP

#### **SYMPATHY COMFORT AND PEACE**

Item# 51751 \$5.99 MSRP

**SYMPATHY BILLY GRAHAM** KJV SCRIPTURE TEXT

Item# 53693 \$6.99 MSRP