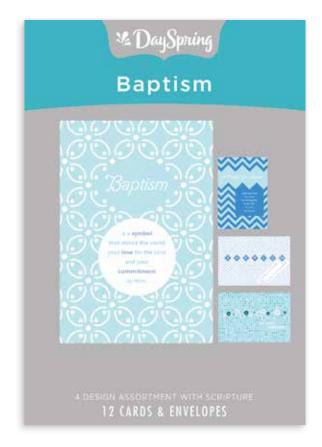

## **BABY/BAPTISM/CHURCH NEEDS**

12 cards, 4 designs | Each card is  $4\frac{1}{2}$ " x  $6^{9}/_{16}$ " | Mixed Scripture text unless otherwise noted

**CONGRATULATIONS** 

Inside design & colored envelopes

### **BAPTISM BLUE PATTERNS** KJV SCRIPTURE TEXT

Item# 45209 \$5.99 MSRP