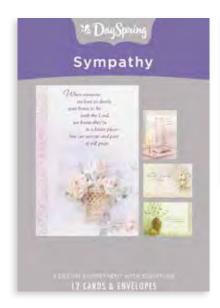

# PRAYING FOR YOU/SYMPATHY

12 cards, 4 designs | Each card is  $4\frac{1}{2}$ " x  $6^{9}/_{16}$ " | Mixed Scripture text unless otherwise noted

## SYMPATHY/THINKING OF YOU

12 cards, 4 designs | Each card is  $4\frac{1}{2}$ " x  $6^9/_{16}$ " | Mixed Scripture text unless otherwise noted