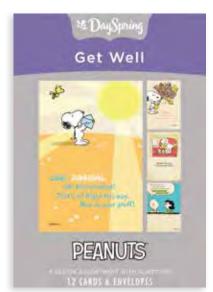

## **GET WELL** PEANUTS®

Inside design & colored envelopes

Item# 77553 \$6.99 MSRP

**PRAYING FOR YOU STORMIE OMARTIAN** NKJV SCRIPTURE TEXT

Item# 70109 \$6.99 MSRP