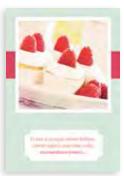

# PRAYING FOR YOU/SYMPATHY

12 cards, 4 designs | Each card is  $4\frac{1}{2}$ " x  $6^{9}/_{16}$ " | Mixed Scripture text unless otherwise noted