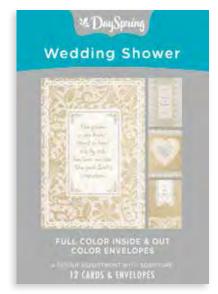

## **WEDDING SHOWER** WHITE PATTERNS

Inside design & colored envelopes

Item# 77556 \$6.99 MSRP