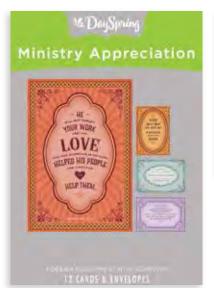

## **MINISTRY APPRECIATION**

12 cards, 4 designs | Each card is  $4\frac{1}{2}$ " x  $6^{9}/_{16}$ " | Mixed Scripture text unless otherwise noted

# MINISTRY APPRECIATION HOLY LAND

Item# 18586 \$5.99 MSRP