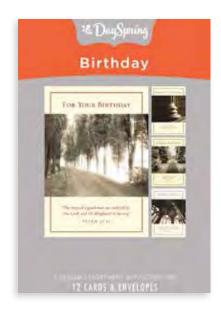

# BIRTHDAY THOMAS KINKADE™ KJV SCRIPTURE TEXT

Item# 70107 \$6.99 MSRP

## **BIRTHDAY**

12 cards, 4 designs | Each card is  $4\frac{1}{2}$ " x  $6^{9}/_{16}$ " | Mixed Scripture text unless otherwise noted

**BIRTHDAY** FLOWERS OF JOY KJV SCRIPTURE TEXT

Item# 37110 \$5.99 MSRP