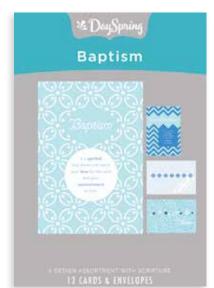

## **BABY/BAPTISM/CHURCH NEEDS**

12 cards, 4 designs | Each card is  $4\frac{1}{2}$ " x  $6^{9}/_{16}$ " | Mixed Scripture text unless otherwise noted

**CONGRATULATIONS** 

Inside design & colored envelopes

### **BAPTISM BLUE PATTERNS** KJV SCRIPTURE TEXT

Item# 45209 \$5.99 MSRP