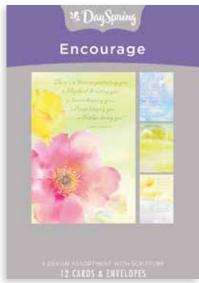

## **ENCOURAGE**

12 cards, 4 designs | Each card is  $4\frac{1}{2}$ " x  $6\frac{9}{16}$ " | Mixed Scripture text unless otherwise noted

## **ENCOURAGE CHARLES STANLEY**

NASB SCRIPTURE TEXT

Item# 70100 \$6.99 MSRP