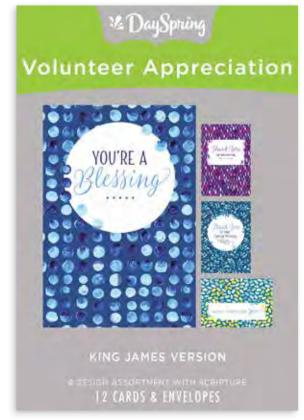

## THANK YOU/VOLUNTEER/CARE & CONCERN

12 cards, 4 designs | Each card is  $4\frac{1}{2}$ " x  $6^{9}/_{16}$ " | Mixed Scripture text unless otherwise noted

THANK YOU HOW THANKFUL

Inside design & colored envelopes

## **VOLUNTEER APPRECIATION**

KJV SCRIPTURE TEXT

Item# 20352 \$5.99 MSRP