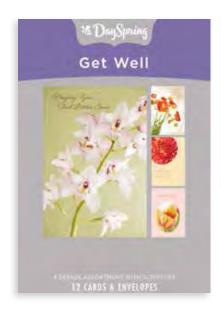

## ENCOURAGE CLEAR MESSAGE

Inside design & colored envelopes

Item# 86072 \$6.99 MSRP

**GET WELL MARJOLEIN BASTIN** 

Item# 18583 \$6.99 MSRP

**GET WELL HOPE & HEALING** NIV SCRIPTURE TEXT

Item# 11546 \$5.99 MSRP