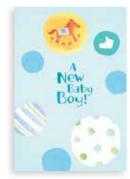

## **BABY/BAPTISM/CHURCH NEEDS**

12 cards, 4 designs | Each card is  $4\frac{1}{2}$ " x  $6^{9}/_{16}$ " | Mixed Scripture text unless otherwise noted

**CONGRATULATIONS** 

Inside design & colored envelopes