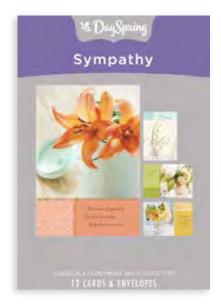

# PRAYING FOR YOU/SYMPATHY

12 cards, 4 designs | Each card is  $4\frac{1}{2}$ " x  $6^{9}/_{16}$ " | Mixed Scripture text unless otherwise noted

#### **PRAYING FOR YOU BUTTERFLIES**

Inside design & colored envelopes KJV SCRIPTURE TEXT

Item# 86069 \$6.99 MSRP

#### **SYMPATHY ROY LESSIN**

Item# 37289 \$5.99 MSRP

#### **SYMPATHY SERENITY**

Item# 51726 \$5.99 MSRP

#### **SYMPATHY COMFORT AND PEACE**

Item# 51751 \$5.99 MSRP

**SYMPATHY BILLY GRAHAM** KJV SCRIPTURE TEXT

Item# 53693 \$6.99 MSRP