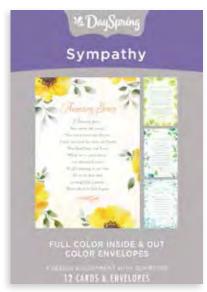

# SYMPATHY UNDER HIS WINGS

Item# 62987 \$5.99 MSRP

SYMPATHY PEACEFUL PATHS

Item# 62988 \$5.99 MSRP

**SYMPATHY TO ALL** 

LIGHT INSPIRATION

Item# 77403 \$5.99 MSRP

**SYMPATHY HYMNS** 

Inside design & colored envelopes KJV SCRIPTURE TEXT

Item# 77539 \$6.99 MSRP

**SYMPATHY MARJOLEIN BASTIN** 

Inside design & colored envelopes

Item# 77543 \$6.99 MSRP