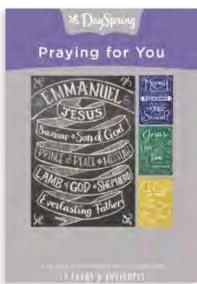

## **GET WELL** PEANUTS®

Inside design & colored envelopes

Item# 77553 \$6.99 MSRP

**PRAYING FOR YOU STORMIE OMARTIAN** NKJV SCRIPTURE TEXT

Item# 70109 \$6.99 MSRP

#### **PRAYING FOR YOU MARJOLEIN BASTIN**

Item# 18581 \$6.99 MSRP

# **PRAYING FOR YOU PHOTOS**

KJV SCRIPTURE TEXT

Item# 20356 \$5.99 MSRP

# **PRAYING FOR YOU**

12 cards, 4 designs | Each card is  $4 \% \text{ ''} \times 6 \text{ ''}/\text{_{16}"}$  | Mixed Scripture text unless otherwise noted

**PRAYING FOR YOU LIGHTHOUSES** 

KJV SCRIPTURE TEXT