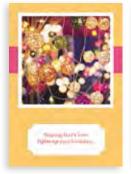

## **ENCOURAGE**

12 cards, 4 designs | Each card is  $4\frac{1}{2}$ " x  $6\frac{9}{16}$ " | Mixed Scripture text unless otherwise noted

## **ENCOURAGE CHARLES STANLEY**

NASB SCRIPTURE TEXT

Item# 70100 \$6.99 MSRP