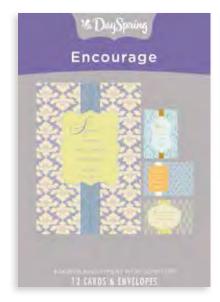

## **ENCOURAGE**

12 cards, 4 designs | Each card is  $4\frac{1}{2}$ " x  $6\frac{9}{16}$ " | Mixed Scripture text unless otherwise noted

## **ENCOURAGE CHARLES STANLEY**

NASB SCRIPTURE TEXT

Item# 70100 \$6.99 MSRP