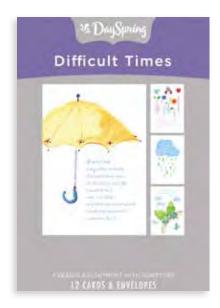

## **CARE & CONCERN/DIFFICULT TIMES**

12 cards, 4 designs | Each card is  $4\frac{1}{2}$ " x  $6^{9}/_{16}$ " | Mixed Scripture text unless otherwise noted

CARE & CONCERN ROY LESSIN

Inside design & colored envelopes KJV SCRIPTURE TEXT

Item# 86076 \$6.99 MSRP

DIFFICULT TIMES STRONG

NLT SCRIPTURE TEXT

Item# 45019 \$5.99 MSRP

# DIFFICULT TIMES CHANGING TIMES

Item# 77479 \$5.99 MSRP