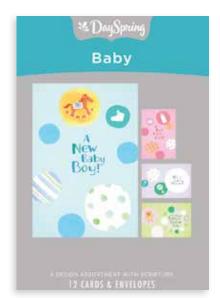

## **BABY/BAPTISM/CHURCH NEEDS**

12 cards, 4 designs | Each card is  $4\frac{1}{2}$ " x  $6^{9}/_{16}$ " | Mixed Scripture text unless otherwise noted

**CONGRATULATIONS** 

Inside design & colored envelopes