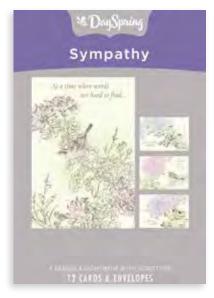

# PRAYING FOR YOU/SYMPATHY

12 cards, 4 designs | Each card is  $4\frac{1}{2}$ " x  $6^{9}/_{16}$ " | Mixed Scripture text unless otherwise noted

#### **PRAYING FOR YOU BUTTERFLIES**

Inside design & colored envelopes KJV SCRIPTURE TEXT

Item# 86069 \$6.99 MSRP

#### **SYMPATHY ROY LESSIN**

Item# 37289 \$5.99 MSRP