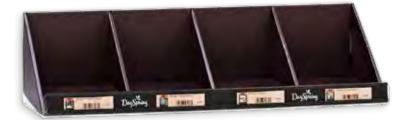

# IN-LINE EVERYDAY BOXED MERCHANDISING SYSTEM

\*No charge for controlled systems

The corrugated divided insert tray keeps boxes organized and upright. A black plastic shelf strip holder snugly fits the lip of the DaySpring acrylic boxed card inline shelf. Green caption strip is reversible.

Slide in black paper label holders, with foil stamped logo and grid positions, secure individual boxed card label.