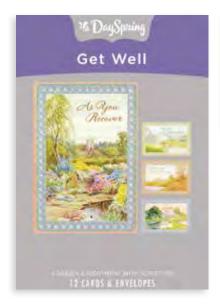

## ENCOURAGE CLEAR MESSAGE

Inside design & colored envelopes

Item# 86072 \$6.99 MSRP

**GET WELL MARJOLEIN BASTIN** 

Item# 18583 \$6.99 MSRP

**GET WELL HOPE & HEALING** NIV SCRIPTURE TEXT

Item# 11546 \$5.99 MSRP