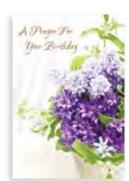

# **PRAYING FOR YOU**

12 cards, 4 designs | Each card is  $4 \% \text{ ''} \times 6 \text{ ''}/\text{_{16}"}$  | Mixed Scripture text unless otherwise noted

**PRAYING FOR YOU LIGHTHOUSES** 

KJV SCRIPTURE TEXT