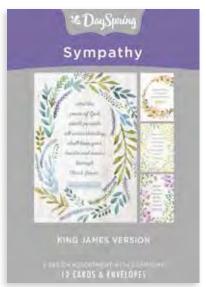

# PRAYING FOR YOU/SYMPATHY

12 cards, 4 designs | Each card is  $4\frac{1}{2}$ " x  $6^{9}/_{16}$ " | Mixed Scripture text unless otherwise noted

## SYMPATHY/THINKING OF YOU

12 cards, 4 designs | Each card is  $4\frac{1}{2}$ " x  $6^9/_{16}$ " | Mixed Scripture text unless otherwise noted