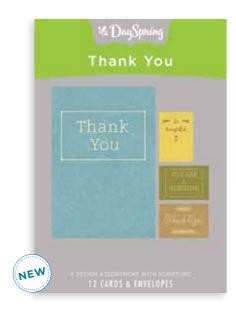

# THANK YOU SIMPLY STATED

Item# 70098 \$5.99 MSRP

# THANK YOU FUN

Item# 70099 \$5.99 MSRP

# THANK YOU POTTED PLANTS

Item# 18584 \$5.99 MSRP

**THANK YOU** FOR YOUR SYMPATHY

Item# 18585 \$5.99 MSRP

Item# 51855 \$6.99 MSRP

Item# 74880 \$5.99 MSRP

## THANK YOU/VOLUNTEER/CARE & CONCERN

12 cards, 4 designs | Each card is  $4\frac{1}{2}$ " x  $6^{9}/_{16}$ " | Mixed Scripture text unless otherwise noted

THANK YOU HOW THANKFUL

Inside design & colored envelopes