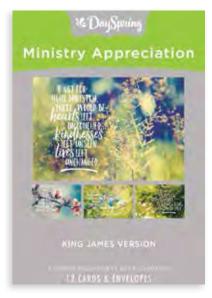

## **MINISTRY APPRECIATION**

12 cards, 4 designs | Each card is  $4\frac{1}{2}$ " x  $6^{9}/_{16}$ " | Mixed Scripture text unless otherwise noted

# MINISTRY APPRECIATION NATURE

KJV SCRIPTURE TEXT

Item# 20351 \$5.99 MSRP