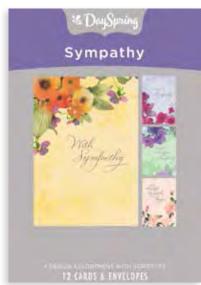

# PRAYING FOR YOU/SYMPATHY

12 cards, 4 designs | Each card is  $4\frac{1}{2}$ " x  $6^{9}/_{16}$ " | Mixed Scripture text unless otherwise noted

#### **PRAYING FOR YOU BUTTERFLIES**

Inside design & colored envelopes KJV SCRIPTURE TEXT

Item# 86069 \$6.99 MSRP

#### **SYMPATHY ROY LESSIN**

Item# 37289 \$5.99 MSRP

#### **SYMPATHY SERENITY**

Item# 51726 \$5.99 MSRP

#### **SYMPATHY COMFORT AND PEACE**

Item# 51751 \$5.99 MSRP

**SYMPATHY BILLY GRAHAM** KJV SCRIPTURE TEXT

Item# 53693 \$6.99 MSRP

#### **SYMPATHY WATERCOLORS**

Item# 53695 \$5.99 MSRP

**SYMPATHY BIRDS** KJV SCRIPTURE TEXT

Item# 60934 \$5.99 MSRP

**SYMPATHY BOTANICAL FRAMES** KJV SCRIPTURE TEXT

Item# 60938 \$5.99 MSRP

Item# 60944 \$5.99 MSRP