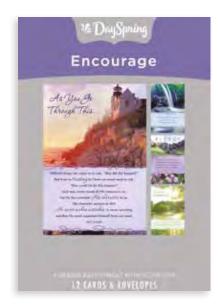

## **ENCOURAGE**

12 cards, 4 designs | Each card is  $4\frac{1}{2}$ " x  $6\frac{9}{16}$ " | Mixed Scripture text unless otherwise noted

## **ENCOURAGE**

12 cards, 4 designs | Each card is  $4\frac{1}{2}$ " x  $6^{9}/_{16}$ " | Mixed Scripture text unless otherwise noted