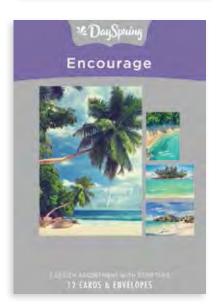

## **ENCOURAGE**

12 cards, 4 designs | Each card is  $4\frac{1}{2}$ " x  $6\frac{9}{16}$ " | Mixed Scripture text unless otherwise noted

## **ENCOURAGE**

12 cards, 4 designs | Each card is  $4\frac{1}{2}$ " x  $6^{9}/_{16}$ " | Mixed Scripture text unless otherwise noted