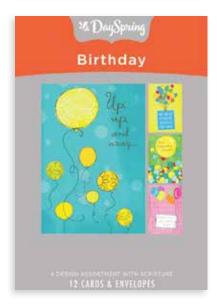

## **BIRTHDAY**

12 cards, 4 designs | Each card is  $4\frac{1}{2}$ " x  $6^{9}/_{16}$ " | Mixed Scripture text unless otherwise noted

**BIRTHDAY** FLOWERS OF JOY KJV SCRIPTURE TEXT

Item# 37110 \$5.99 MSRP