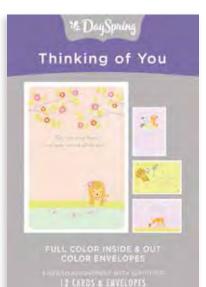

## THINKING OF YOU

12 cards, 4 designs | Each card is  $4\frac{1}{2}$ " x  $6\frac{9}{16}$ " | Mixed Scripture text unless otherwise noted

# THINKING OF YOU THOMAS KINKADE™

Item# 51729 \$6.99 MSRP

There are lines when
WHAT WE NEED THE MOST IS
TO SIMPLY SINGLE OUR HEAVENLY
LOVING \* HUG
drawing us close