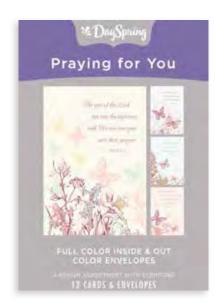

# PRAYING FOR YOU/SYMPATHY

12 cards, 4 designs | Each card is  $4\frac{1}{2}$ " x  $6^{9}/_{16}$ " | Mixed Scripture text unless otherwise noted

#### **PRAYING FOR YOU BUTTERFLIES**

Inside design & colored envelopes KJV SCRIPTURE TEXT

Item# 86069 \$6.99 MSRP