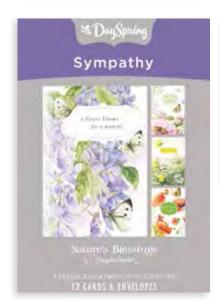

# PRAYING FOR YOU/SYMPATHY

12 cards, 4 designs | Each card is  $4\frac{1}{2}$ " x  $6^{9}/_{16}$ " | Mixed Scripture text unless otherwise noted

#### **PRAYING FOR YOU BUTTERFLIES**

Inside design & colored envelopes KJV SCRIPTURE TEXT

Item# 86069 \$6.99 MSRP