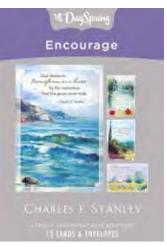

## **ENCOURAGE CHARLES STANLEY**

NASB SCRIPTURE TEXT

Item# 70100 \$6.99 MSRP

## **ENCOURAGE**

12 cards, 4 designs | Each card is  $4\frac{1}{2}$ " x  $6^{9}/_{16}$ " | Mixed Scripture text unless otherwise noted