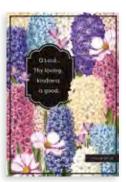

# THINKING OF YOU

12 cards, 4 designs | Each card is  $4\frac{1}{2}$ " x  $6^{9}/_{16}$ " | Mixed Scripture text unless otherwise noted

NLT SCRIPTURE TEXT

Item# 60935 \$5.99 MSRP

Item# 60936 \$5.99 MSRP

**THINKING OF YOU POCKETS** 