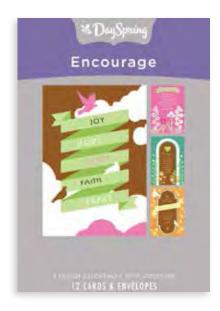

## **ENCOURAGE**

12 cards, 4 designs | Each card is  $4\frac{1}{2}$ " x  $6\frac{9}{16}$ " | Mixed Scripture text unless otherwise noted

## **ENCOURAGE CHARLES STANLEY**

NASB SCRIPTURE TEXT

Item# 70100 \$6.99 MSRP