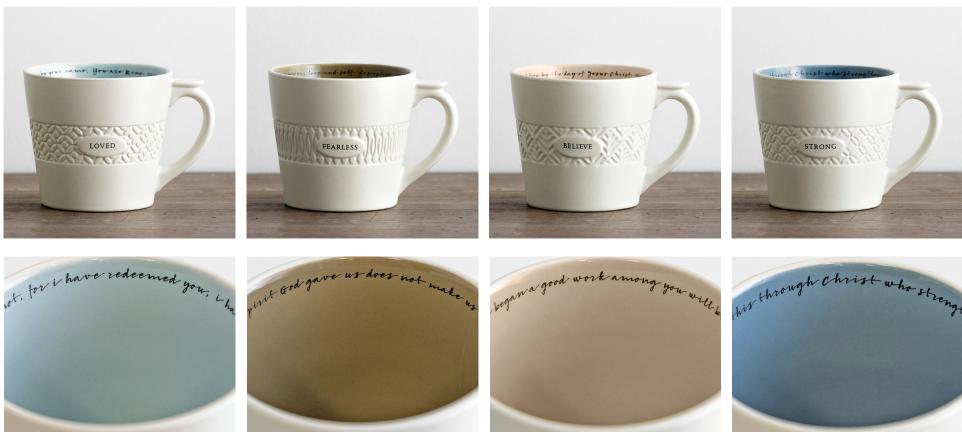

# **TEXTURED MUGS**

3¾" x 3½"H x 2½" | Holds 10 oz. | Ceramic with matte finish with wrap around debossed pattern | Embossed oval with decal | Interior Scripture wrapped around rim | White box packaging

Detail

Detail

Detail

LOVED

M DaySpring

Inside Rim: Fear not, for I have redeemed you; I have called you by your name; You are Mine. ISAIAH 43:1

Inside Rim: The Spirit God gave us does not make us timid, but gives us power, love and self-discipline. 2 TIMOTHY 1:7

### BELIEVE

Inside Rim: The one who began a good work among you will bring it to completion by the day of Jesus Christ. PHILIPPIANS 1:6 NRSV

### STRONG

Inside Rim: I can do all this through Christ who strengthens me. PHILIPPIANS 4:13