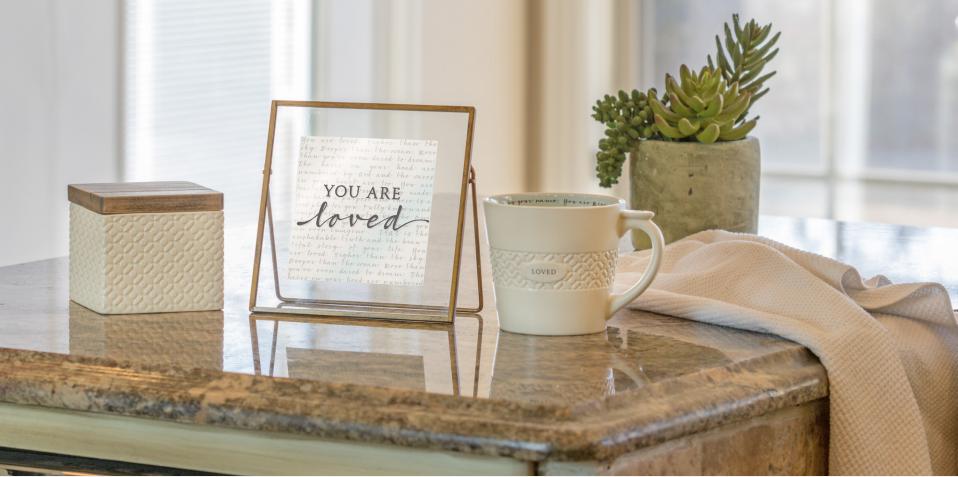

# **GLASS PLAQUE**

Metal | 6" x 6" x 3%" | Hinged frame with card insert

SHINE GLASS PLAQUE Made to shine

Detail

Merchandising, product, and pricing subject to change | retailer.dayspring.com 4

Detail

LOVED GLASS PLAQUE

You are loved

Item# 81801

\$19.99 MSRP

## **TEXTURED KEEPSAKE BOX**

 $3\frac{1}{2}$  x  $3\frac{1}{2}$  x  $3\frac{1}{2}$  | Ceramic with matte finish | Smooth basswood lid with decal message | White box packaging

Merchandising, product, and pricing subject to change | retailer.dayspring.com

# **TEXTURED MUGS**

3¾" x 3½"H x 2½" | Holds 10 oz. | Ceramic with matte finish with wrap around debossed pattern | Embossed oval with decal | Interior Scripture wrapped around rim | White box packaging