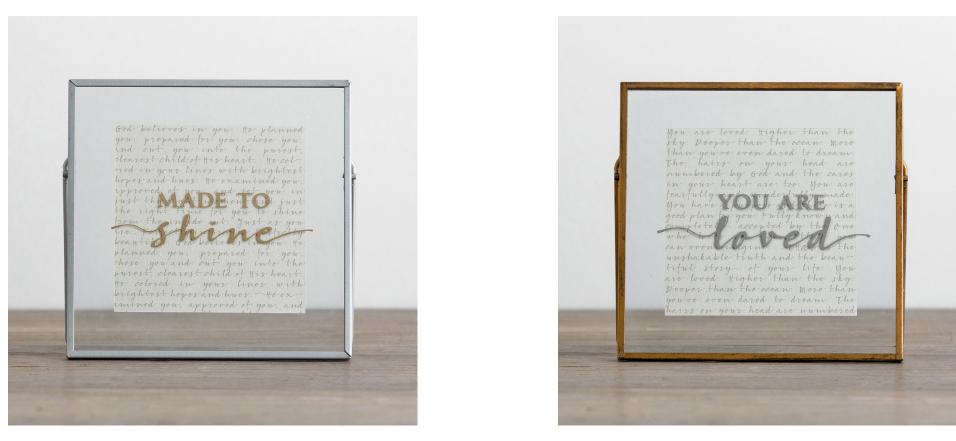

# **GLASS PLAQUE**

Metal | 6" x 6" x 3%" | Hinged frame with card insert

SHINE GLASS PLAQUE Made to shine

Detail

Merchandising, product, and pricing subject to change | retailer.dayspring.com 4

Detail

LOVED GLASS PLAQUE