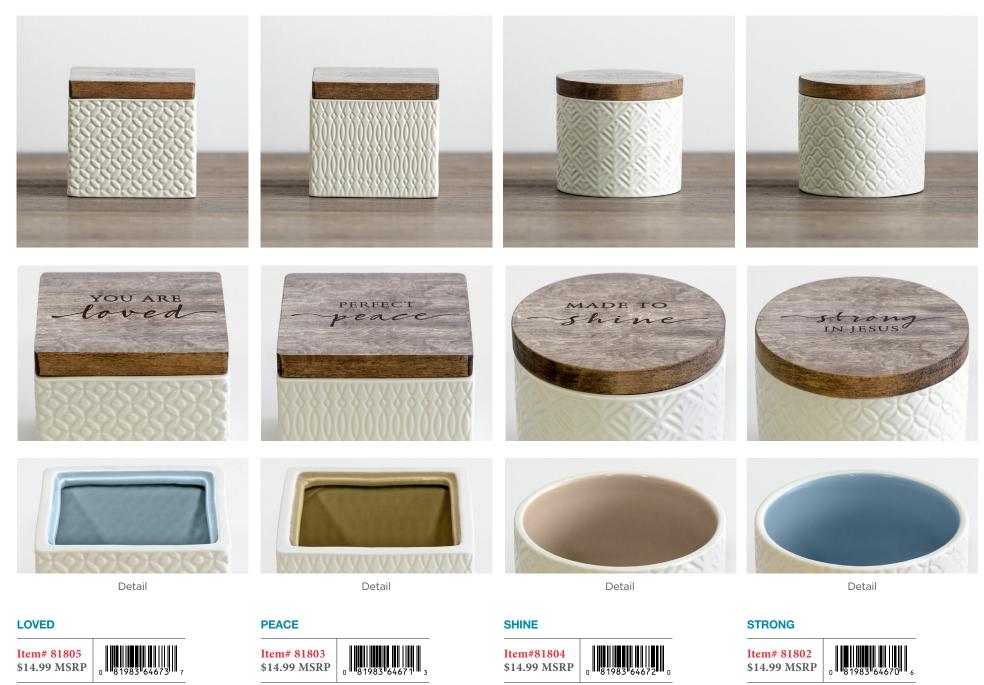

## **TEXTURED KEEPSAKE BOX**

 $3\frac{1}{2}$  x  $3\frac{1}{2}$  x  $3\frac{1}{2}$  | Ceramic with matte finish | Smooth basswood lid with decal message | White box packaging

Merchandising, product, and pricing subject to change | retailer.dayspring.com

Metal |  $6'' \times 6'' \times \frac{3}{8}''$  | Hinged frame with card insert

**STRONG GLASS PLAQUE** Strong in the Lord

Detail

PEACE GLASS PLAQUE Perfect Peace

eace

# **GLASS PLAQUE**

Metal | 6" x 6" x 3%" | Hinged frame with card insert

SHINE GLASS PLAQUE Made to shine

Detail

Merchandising, product, and pricing subject to change | retailer.dayspring.com 4

Detail

LOVED GLASS PLAQUE