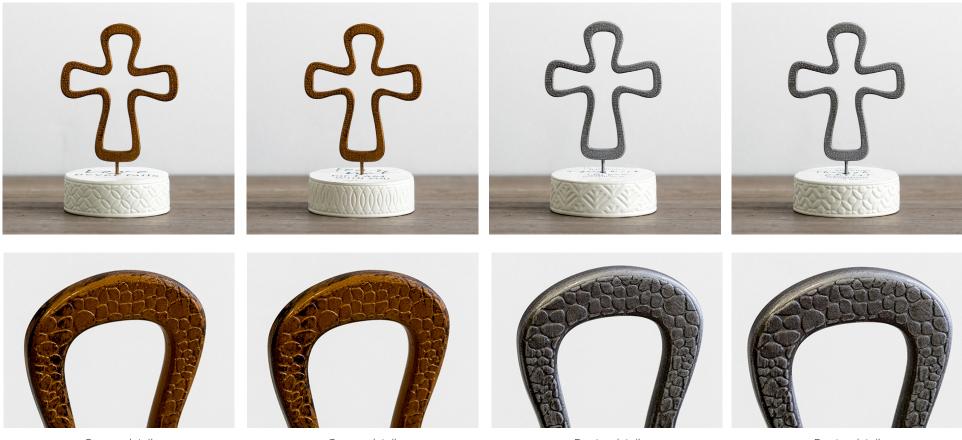

## **CERAMIC PEDESTAL CROSS**

5½"H overall | Cross: 4" x 3¾" x ½" | Base: 1"x 3" | Metal cross on textured ceramic base with debossed pattern | Scripture decal on pedestal | White box packaging

Copper detail

Copper detail

Pewter detail

Pewter detail

#### LOVED

M DaySpring

On pedestal: *Love never fails.* I CORINTHIANS 13:8

On pedestal: Fear not, for I AM with you. ISAIAH 41:20 NKJV

### BELIEVE

On pedestal: He who has begun a good work in you will complete it until the day of Jesus Christ. PHILIPPIANS 1:6

#### STRONG

On pedestal: *I can do all things through Christ who strengthens me.* PHILIPPIANS 4:13