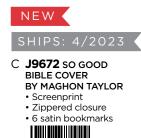

### **BIBLE COVERS**

| 10¼″ x 7¼″ x 2″           |   |
|---------------------------|---|
| Outside: Polyester canvas |   |
| Inside: Polyester lining  |   |
| Screenprint               |   |
| Zipper closure            |   |
| 6 satin ribbon bookmarks  | ı |
| Interior pockets          |   |
| Elastic pen loops         |   |
| Wipe with damp cloth      |   |
| Polybag packaging         |   |
|                           |   |

| Minimum                                 | of 2 |
|-----------------------------------------|------|
| 1 III III III III III III III III III I | 012  |

- A **J7420** MICAH 6:8 BIBLE COVER • Faux leather MICAH 6:8 • B1983<sup>175305</sup> 3 \$12.50 WHSL
- D J7417 CROSS BIBLE COVER-BROWN
   • Faux leather
   • 81983<sup>175302<sup>2</sup></sup> 2 \$12.50 WHSL
- E **J7418** CROSS BIBLE COVER-NAVY
- C J7419 STUDIO 71 LOVE BIBLE COVER
- F J6693 CROSS BIBLE COVER-GRAY