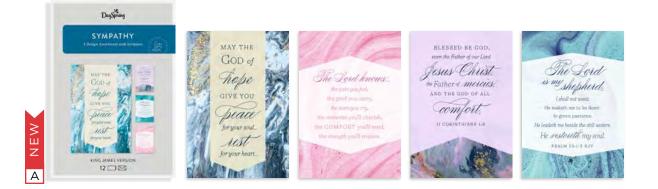

#### **BOXED CARDS**

6<sup>%</sup>/<sub>16</sub>" x 4<sup>1</sup>/<sub>2</sub>"

3 each of 4 designs 12 white envelopes Packaging: 7¾" x 5¾" x 1½"

Printed lid box

Mixed Scripture text unless otherwise noted Minimum of 4

SHIPS: NOW U0059 SYMPATHY Δ MARBLE KJV SCRIPTURE TEXT 81983<sup>177514</sup> 7**\$3.50 WHSL** 

lust think about

the way Jesus

HONORS YOU

and smile

B 51729 THINKING OF YOU THOMAS KINKADE™ 1983 38472 1 \$4.00 WHSL

Let Him bath

Fake a moment to

BE STILL, AND KNOW that He is God,

D 15093 THINKING OF YOU MAX LUCADO

YOU HAVE A COD WHO HEARS YOU, The power of love

within you, AND ALL OF HEAVEN AHEAD OF YOU.

EVERYDAY BOXED CARDS : SYMPATHY, THINKING OF YOU

#### \$3.50 WHSL

- 6% x 41/2"
- 3 each of 4 designs
- 12 white envelopes
- Packaging: 7¾" x 5¾" x 1½"
- Printed lid box
- Mixed Scripture text unless otherwise noted

Minimum of 4

81983 72107