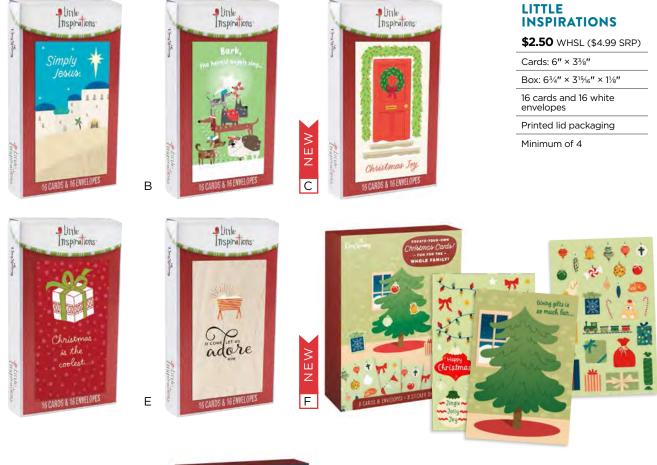

as Blessings



#### M U0999 DONA GELSINGER SNOW SCENE

- Cannot ship outside North America
- Glitter

 May His love always bless you... Inside: His joy always fill you...His presence always keep you close to all that is good! Wishing You God's Best at Christmas and in the New Year



Q J6340 AWAY IN THE MANGER ANIMALS Gold foil

Inside: His love still fills us with wonder. Christmas Joy LUKE 2:11 NLT



#### N J0426 BE STILL AND KNOW Red foil

Inside: Praying this Christmas season you'll have time to reflect upon the goodness of God and enjoy memorable times with family and friends. Christmas Blessings PSALM 46:10 KJV



#### R 60643 JOY Red glitter

Inside: Wishing you joy within your home...love within your hearts...happiness now and always! Christmas Blessings MATTHEW 2:10 KJV



NEW



### SHIPS 8/2023

A

D

#### **STICKER CARDS**

| \$4.50 WHSL | (\$8.99 | SRP) |
|-------------|---------|------|
|-------------|---------|------|

Cards:  $6^{3}/4" \times 4^{1}/16"$ Box:  $7^{3}/8" \times 5^{1}/8" \times 1"$ 8 cards, 8 sticker pages and 8 colored envelopes

Printed box packaging

Minimum of 4





A J8841 SIMPLY JESUS Inside: May Jesus fill our hearts with His love this Christmas. II CORINTHIANS 13:14 NLT



E 10369 O COME LET US ADORE Inside: Praises to our God above who filled our world with His great love. Christmas Blessings LUKE 2:7 KJV



B J8842 PAW-SOME CHRISTMAS Inside: Wishing you a paw-some Christmas! PHILIPPIANS 4:4 NLT



G

F U0994 CHRISTMAS TREE STICKER CARD • GENESIS 12:2 NLT Inside: ...Christmas joy for everyone! Merry Christmas to You



C U0996 CHRIS