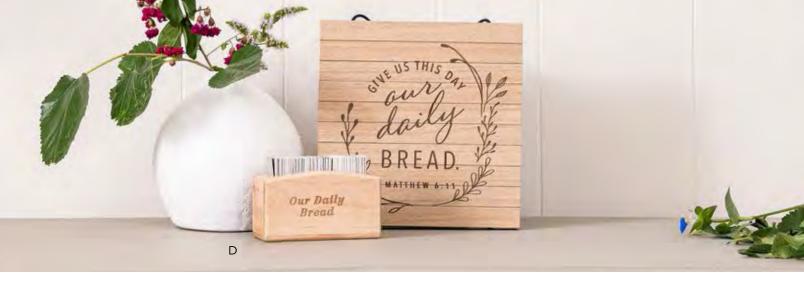

Handpainted JOHN 6:35



B 10718 CONFIRMATION KEEPSAKE BOX

Е

KEEPSAKE BOX Top: Confirmed in Christ Inside: Praying God continues to guide your life and grow your faith. We must always give thanks to God for you... because your faith is growing abundantly. II THESSALONIANS 1:3 NRSV



- F 10722 CONFIRMATION FRAME
  - 7½" × 9¾" × ¾" Fits 4" × 6" photo
  - Ceramic
  - Handpainted
  - II THESSALONIANS 1:3



С 10714 ВАРТІЯМ **KEEPSAKE BOX** 

Top: In Christ Inside: Jesus said..."Baptize them in the name of the Father, the Son, ATTHEW 28:18, 19 CEV

F



# D **10720** BAPTISM FRAME • 7½" × 9¾" × ¾" • Fits 4" × 6" photo

- Ceramic
- Handpainted

Therefore, if anyone is in Christ, he is a new creation; old things have passed away; behold, all things have become new. II CORINTHIANS 5:17 NKJV







#### A T9652 GOD'S GIFTS PROMISE BOX

- 2<sup>3</sup>/<sub>4</sub>" × 3<sup>1</sup>/<sub>2</sub>" × 2<sup>3</sup>/<sub>4</sub>" Clear acrylic
- 100 inspirational messages
- Embossed lid
- Gift box MULTIPLE SCRIPTURES AND MESSAGES



- B T9656 GOD'S WORD PROMISE BOX

  - $2\frac{1}{2}'' \times 3\frac{3}{4}'' \times 2\frac{3}{4}''$  Clear acrylic
- 100 inspirational messages
- Embossed lid Gift box



- C **T9651** OUR DAILY BREAD PROMISE BOX

  - 2¼" × 4¼" × 2"
    240 inspirational messages
    Gift box with window



- D J4531 OUR DAILY BREAD WOOD PROMISE BOX
  - 240 Promises from the Word of God
    Dimension: 5" × 3<sup>1</sup>/<sub>4</sub>" × 2<sup>1</sup>/<sub>2</sub>"





# GRID FOR PLACEMENT OF PRODUCTS ON INSPIRATIONAL SPINNER



DRINKWARE

NEW





#### A J0505 POLKA DOT JOY