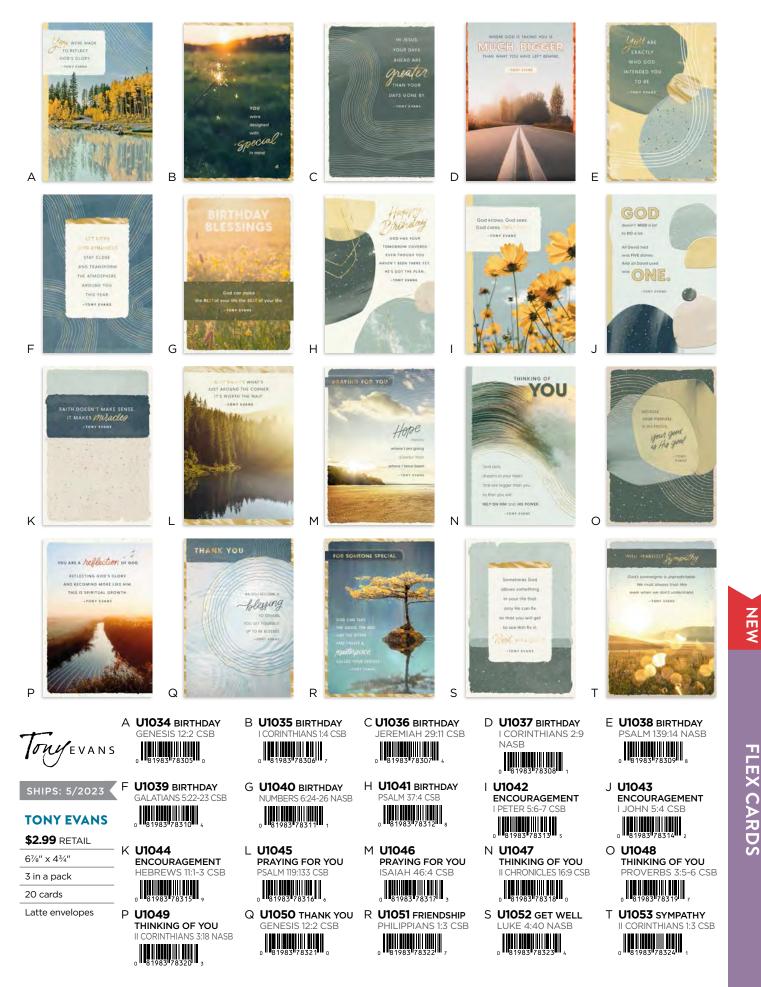

### MEETING YOUR CUSTOMERS' NEEDS

We'll help you give your customers dozens of creative ways to brighten someone's day with hope, faith, and a great big smile!

These card lines offer a wide range of captions to help your consumer say anything from "You are treasured and loved." to "Let's celebrate." Whatever your customers are looking for, our Flex lines can help you meet their needs.

### FLEX CARD LINES INCLUDE

Tony Evans NEW Connect with Kindness

Blessings for Your Heart Cozy Up with Simple Pleasures

Hey Momma! Created for Moms by Moms

Hope for Life's Hard Moments : Holley Gerth Encouraging reminders of how God cares for You KatyGirl Fun and trend-forward cards celebrating life, friendship, and special occasions