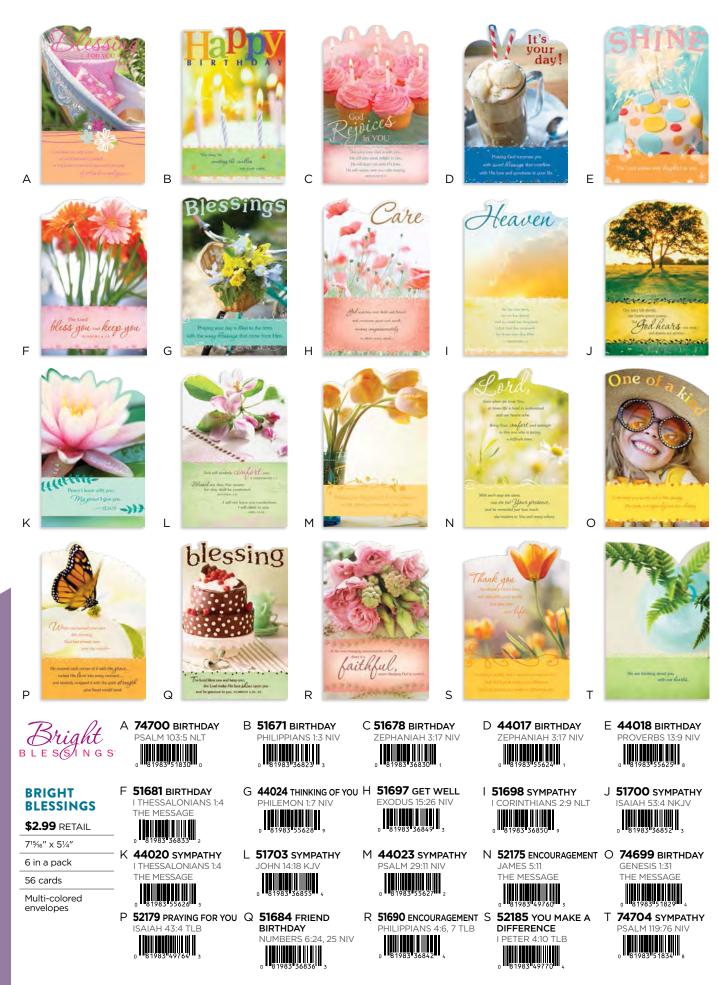

EVERYDAY CARDS

800.944.8000 | RETAILER.DAYSPRING.COM

STAND-ALONE CARDS

WISHING YOU BIG SMILES REAT TREATS ND NONSTOP

A HIP-HOP ARTIST?
B A POP SUPERSTAR?
C AN INDIE ROCK BAND?
D HAMSTERS WITH KAZOOS?

. .

### MEETING YOUR CUSTOMERS' NEEDS

DaySpring offers a wide variety of themed card lines known as Stand-Alones, and they do just that they "stand alone" as a line of cards. Each of these card lines has a unique theme with cohesive design, color palette, voice, and overall size which makes an impactful presentation for the card shopper. Within the Stand-Alone product mix you will find: new lines, proven sellers, a variety of captions from Birthday to Sympathy, fresh card styles, and competitive price points. These are all factors that result in maximum ministry value and dollars per square foot for your store.

### STAND-ALONE LINES INCLUDE

Images of display are for reference only. Product, pricing, and availability subject to change.

STAND-ALONE CARDS