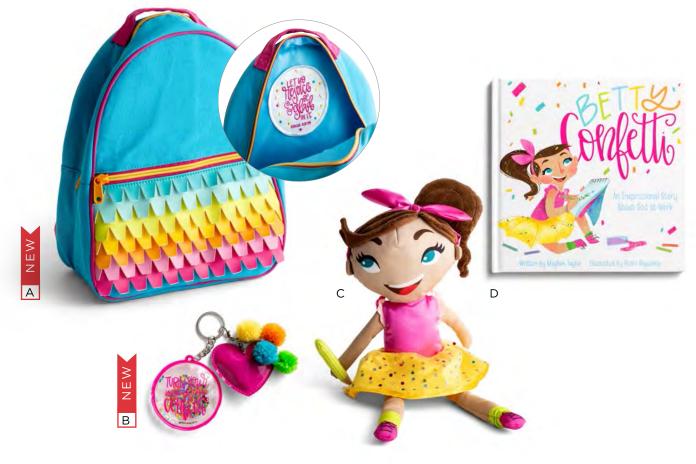

>, a calligraphy studio based in North Carolina.

# C J9748 BEAUTIFUL SUCCULENTS

- KJV Scripture
- SAIAH 43:19
  QR code for additional



Beautiful Succulents 1000 PCS Inspirational Puzzle

I will do a new thing; now it shall spring forth. ISAIAH 43:19



Betty Confetti teaches children (and their adults!) the important lesson that God creates beauty from our mistakes. She breaks the myth of perfection and instills in children the foundational truth that even when we mess up, God is still working in our lives, and our stories aren't over because: God walks our journeys with us, He knows us the very best, even when we make mistakes, He doesn't love us any less. So next time you mess up in life, don't run and hide your face. Turn your mess into confetti, friend, give yourself some grace.



N ≡ V

# SHIPS: NOW

- A J7591 BETTY CONFETTI BACKPACK • 11½" X 9"
  - Otton, polyester, polyurethane
  - Spot clean only
  - Scallop fringe on front with zippered pocket
  - Interior patch inside is sprinkled with confetti fabric
  - PSALM 118:24
  - Hangtag packaging
  - Minimum of 2 8 \$15.00 WHSL

# SHIPS: NOW

- B J7592 BETTY CONFETTI KEYCHAIN
  - 5<sup>3</sup>/<sub>4</sub>" x 2<sup>7</sup>/<sub>8</sub>"
    Polyester fiber
  - Simulated leather
  - Wipe with damp cloth · Includes small pompoms,
  - heart, and clear circle filled with confetti!
  - Hangtag packaging



- C J6436 BETTY CONFETTI PLUSH DOLL

  - 6"W x 17½"H Suitable for Ages 3+ Outer material: 100% Polyester Stuffing: 100% Polyester Fiber, Plastic pellets
  - Spot clean, Wipe with damp cloth Minimum of 2 \$11.00 WHSL
-