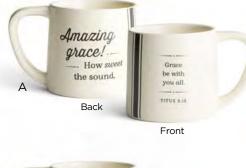

ful for you PHILIPPIANS



- E J4677 STUDIO 71 ABIDE DOORMAT
- 30" × 18" × 1"
- Made of Coir
- Brush or shake mat to clean. · Do not leave in direct sunlight or
- where it will remain wet for a long period of time. Screenprinted message
- Message: abide
- JOHN 15:9

81983 73273 Minimum of 3 \$17.50 WHSL



- PERFECT PEACE FRAMED ART • 101/5" × 81/2" × 11/5"
- Wood composite frame
- Printed textured-paper art canvas
- Ribbon easel + keyhole hanger option
- Message: The one place to find perfect peace is in the One who is perfect peace



### F J4678 STUDIO 71 NO WORRIES TOTE

- 111/2" × 181/2" × 6"
- Canvas + Faux Leather + Tassel
- Wipe clean with damp cloth
- Embroidered message and design
- Hangtag
- Clear polybag packaging

Message: no worries MATTHEW 6:34



©DAYSPRING CARDS, INC











A J3871 AMAZING GRACE MUG

- Holds 14 oz.
- Ceramic
- Dishwasher and microwave Safe Decal
- White Box Packaging
- Front: Amazing grace! How sweet the sound.





# **B J3862** SOME GLAD MORNING

- MUG • Holds 14 oz.
- Ceramic
- Dishwasher and microwave Safe
- Decal
- White Box Packaging Front: Some glad morning,
- I'll fly away. Back: We will be with the Lord
- forever. I THESSALONIANS 4:17
- Minimum of 4 \$6.50 WHSL

# C J3863 IT IS WELL

- MUG • Holds 14 oz.
- Ceramic
- Dishwasher and microwave Safe
- Decal
- White Box Packaging
- Front: It is well with my soul Back: Praying that all is well with
- you. III JOHN 1:2



# D J3864 GRACE + LOTTA COFFEE

- MUG
- Holds 14 oz. • Ceramic
- Dishwasher and microwave Safe
- Decal
- White Box Packaging

Front: This morning I need a little gra