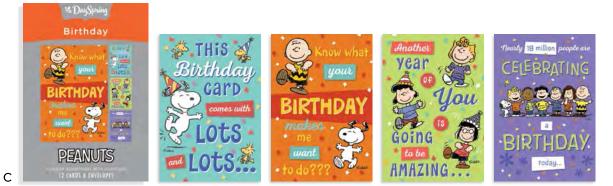

51723 BIRTHDAY

SHIPS: NOW

B U0057 BIRTHDAY BALLOONS MIXED SCRIPTURE

C 86067 BIRTHDAY PEANUTS® • Cannot ship outside North America

NAME REARTS EVIDAL A **Score for God** In the news. **RealWINV** and **Inspiring news** 