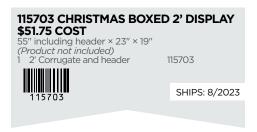

### **DECEMBER 2022 IN-LINE UPDATE KITS**

Reorder labels included.

| Reorder labels inclu                              | ded.                                       |                                                    |                                                               |                                                    |                                                               |                                                     |                                      |
|---------------------------------------------------|--------------------------------------------|----------------------------------------------------|---------------------------------------------------------------|----------------------------------------------------|---------------------------------------------------------------|-----------------------------------------------------|--------------------------------------|
| 2' OPTION<br>\$83.88 COST<br>6 each of 4 designs. |                                            | 4' OPTION<br>\$125.82 COST<br>6 each of 6 designs. |                                                               | 6' OPTION<br>\$104.85 COST<br>6 each of 5 designs. |                                                               | 8' OPTION<br>\$209.70 COST<br>6 each of 10 designs. |                                      |
| К26668                                            | K26668 K26668                              |                                                    |                                                               | K26670                                             |                                                               | K26671                                              |                                      |
|                                                   | SHIPS: NOW                                 |                                                    | SHIPS: NOW                                                    |                                                    | SHIPS: NOW                                                    |                                                     | SHIPS: NOW                           |
|                                                   |                                            |                                                    |                                                               |                                                    |                                                               |                                                     |                                      |
|                                                   |                                            |                                                    |                                                               |                                                    |                                                               | *A 5-year signed me                                 | weber elicine                        |
|                                                   | <b>5272.61 COST</b><br>Seach of 7 designs. |                                                    | <b>16' OPTION<br/>\$419.40 COST</b><br>12 each of 10 designs. |                                                    | NEW PRODUCT PREPACK<br>\$209.70 COST<br>6 each of 10 designs. |                                                     | rcnandising<br>company<br>e fixture. |
| 12 each of 3 design                               | IS.                                        | K26673                                             |                                                               | K26674                                             |                                                               |                                                     |                                      |
| K26672                                            | SHIPS: NOW                                 |                                                    | SHIPS: NOW                                                    |                                                    | SHIPS: NOW                                                    |                                                     |                                      |
|                                                   |                                            |                                                    |                                                               |                                                    |                                                               |                                                     |                                      |