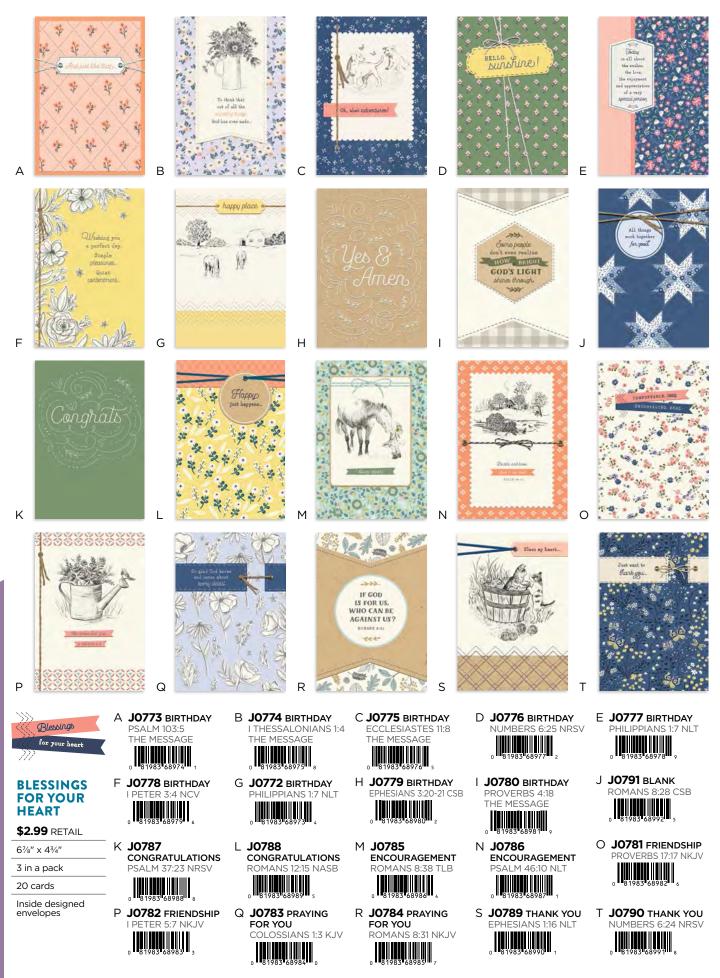

#### \$3.50 WHSL

6<sup>9</sup>/<sub>16</sub>" x 4<sup>1</sup>/<sub>2</sub>" 3 each of 4 designs

12 white envelopes

Packaging: 7¾" x 5¾" x 1½" Printed lid box

Mixed Scripture text unless otherwise noted

Minimum of 4