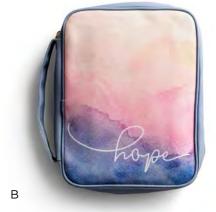

### **BIBLE COVERS**

| 10¼″ x 7¼″ x 2″           |   |
|---------------------------|---|
| Outside: Polyester canvas |   |
| Inside: Polyester lining  |   |
| Screenprint               |   |
| Zipper closure            |   |
| 6 satin ribbon bookmarks  | ı |
| Interior pockets          |   |
| Elastic pen loops         |   |
| Wipe with damp cloth      |   |
| Polybag packaging         |   |
|                           |   |

| Minimum                                 | of 2 |
|-----------------------------------------|------|
| 1 III III III III III III III III III I | 012  |

- A **J7420** MICAH 6:8 BIBLE COVER • Faux leather MICAH 6:8 • B1983<sup>175305</sup> 3 \$12.50 WHSL
- D J7417 CROSS BIBLE COVER-BROWN
   • Faux leather
   • 81983<sup>175302<sup>2</sup></sup> 2 \$12.50 WHSL
- E **J7418** CROSS BIBLE COVER-NAVY
- C J7419 STUDIO 71 LOVE BIBLE COVER
- F J6693 CROSS BIBLE COVER-GRAY

Carry and protect your Bible on-the-go with our canvas Bible covers. Organize your Bible and note taking tools in this durable cover which features a full zippered exterior as well as interior pockets and elastic pen holders. Use the 5 satin ribbon bookmarks to hold your place and easily access favorite Scriptures. Conveniently carry your Bible and accessories to church, Bible study, and more!