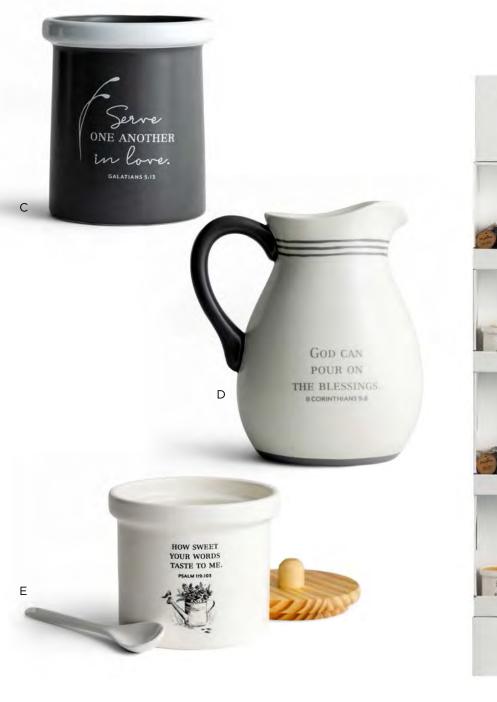

ainless Steel
- (tumbler)

  - Plastic (lid)
    Hand Wash Only.
    Do Not Microwave.
  - Decal artwork

  - Box Packaging Perfect for both Hot and Cold Beverages!
  - Message: Let us run with the wind at our back and our eyes on Jesus. —Cleere Cherry Reaves Minimum of 3

s \$10.00 WHSL

#### C J8540 CLEERE TABLETOP /DESK DECOR 6" × 6'

- Frame made of MDF wood veneer + textured art paper Screenprinted decal
- Ribbon easel + sawtooth
- hanger Box Packaging Message: You fill us with strength, lead us with joy, And usher us forward in peace. —Cleere Cherry Reaves Minimum of 2 81983\*76067 • \$9.00 WHSL



#### D J2102 PRAYERS TO SHARE: 100 PASS-ALONG NOTES FOR PEACE 6<sup>3</sup>/<sub>4</sub>" × 4<sup>3</sup>/<sub>8</sub>"

- 100 tear-out notes
- Flexcase cover
- ISBN: 9781644546611









# C J8349 IN LOVE UTENSIL CADDY

- 6" × 51/2'
- Ceramic, Dishwasher Safe
  Do Not Microwave
  Decal artwork

- Box packaging



- J8358 POUR ON THE BLESSINGS PITCHER
   8" and Holds 54 oz.
   Ceramic, Dishwasher Safe.
   Do not Microwave.

  - Decal artwork
  - . Box Packaging
  - Message: God can pour on the blessings. II
     CORINTHIANS 9:8

Minimum of 2 \$11.00 WHSL





- Condiment spoon included
- Box Packaging
  Message: How sweet Your words taste to me. PSALM 119:103





D LIVE YOUR FAITH









# FALL 2022 FARM & RANCH KIT \$235.95 COST 4 each J8353, J8358, J8349 8 each J8356, J8357 Display included.



SHIPS: NOW





happy DAY!



**Katy Fults** is a self-taught hand letterer who is well-known for her beautifully drawn, affirming messages of **God's hope**, **joy**, and **u