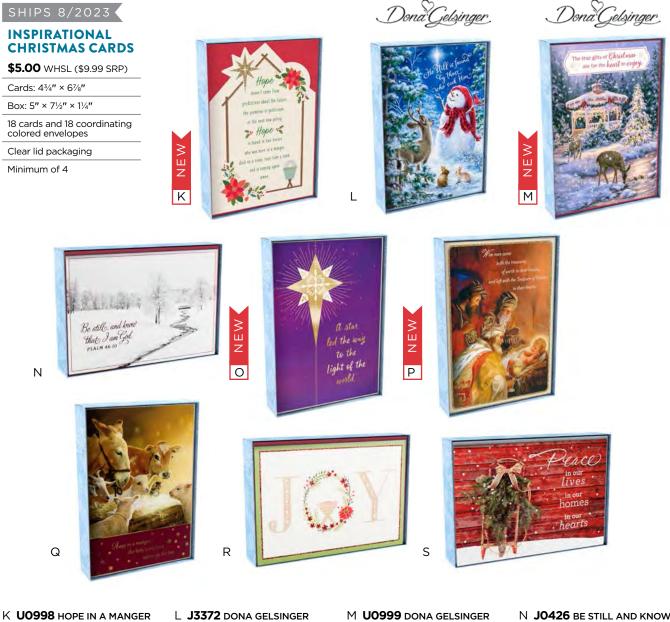

Or place them side-by-side to see two 12-count and one 24-count.

SEASONAL BOXED

Packaging: 10<sup>7</sup>/<sub>16</sub>" x 5<sup>3</sup>/<sub>4</sub>" x <sup>11</sup>/<sub>16</sub>"

Printed box

Minimum of 4