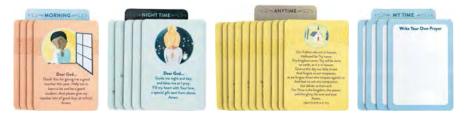

with pre-drilled holes and storage ring to easily sort and store.

My First Bank is a great tool to teach your child the importance of saving, giving, tithing, and spending.

GIVE. Set aside money for God first. SAVE. Keep money for future needs. SHARE. Buy things for family, friends, and others in need. SPEND. Buy things you want and need now.

See-through acrylic front allows for child to see their money grow! Money can be taken out from holes on bottom of bank.





My 1st Bible Memory Verse Cards

> My First Prayer Box helps your kids develop a closer relationship to God by teaching them to daily talk (pray) to Him. My First Prayer Box includes prayers for morning time, nighttime, and anytime! It also includes dry erase blank cards for you to help your child write their own prayers!



A J5642 MY 1ST BIBLE MEMORY VERSES

- 4" × 4" • 52 Bible Memory Verses

С

- 26 cards
  Punched hole for putting on key ring
- · Great for on-the-go learning or displaying
- on refrigerator Heavy laminated cardstock



- B **J1427 MY FIRST BANK** 8" × 7¼" × 3¼"
  - Wood and acrylic
- Ages 3+
- HEBREWS 13:16 ICB

Minimum of 2 1983 70277 8 \$10.00 WHSL

- C **J0883** MY FIRST PRAYER BOX 71/4" × 41/4" × 5"
  - Wood and laminated paper
  - 20 pre-written prayer cards 4 blank cards for writing
  - personalized prayers • Ages 3+



# **KEEPSAKE BOX**

| <b>*- - ^</b> |      |
|---------------|------|
| \$7.50        | WHSI |

- $2^{1/4}$ " × 3" × 3"
- Ceramic
- Wipe with damp cloth
- Decal + debossed design + lid

Packaging: Box

Minimum of 2









Inside Bottom





Inside Bottom