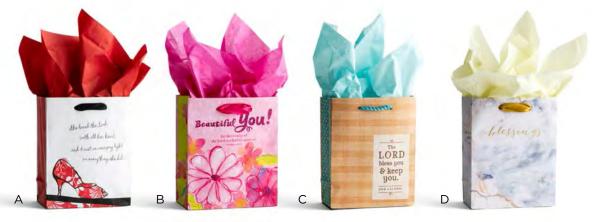

L

9" x 7¾" x 4¾" 2 sheets of coordinating tissue included

Minimum of 4





R 30266 SPECIAL BLESSING SO THANKFUL FOR THE SPECIAL BLESSING YOU ARE Wide ribbon handles • Foil PSALM 126:3 NIV



- U 79739 NOAH'S ARK
  - Wide ribbon handlesGlitter
  - Side: All things bright and beautiful, All creatures great and small, All things wise and wonderful; The Lord God made them all



- S 10452 JOY AND LOVE -BEAUTY OF HIS WORD COLLECTION
  - Wide sheer ribbon handle
    Foil ROMANS 15:13 CSB



- ✓ 46880 KEEP THE FAITH Soft cord handles II CORINTHIANS 5:7 NIV
  - 81983 49318

- ↑ 46768 NOBLE BLUEPRINT Soft cord handlesFoil
  - Side: A man who walks with God
  - is always moving in the right direction. -Roy Lessin



W 26867 FRIENDS - FRIENDS ARE BLESSINGS FROM GOD Soft cord handles
 Spot UV







# SMALL SPECIALTY BAGS

\$1.00 WHSL

6¾" x 5" x 2¾"

2 sheets of coordinating tissue included

Peggable

Minimum of 4



# VALUE

Coated paper Soft rope handles Peggable Minimum of 4

A 46763 WALK BY FAITH • Satin ribbon handles I CORINTHIANS 15:10 NKJV



E **78682** LIGHT BABY BLUE LARGE VALUE GIFT BAG • 13" × 10" × 5½" PSALM 139:14 NIV



B 88493 BEAUTIFUL YOU BIRTHDAY • Satin ribbon handles • Glitter PSALM 90:17



F **79729** LIGHT BABY PINK LARGE VALUE GIFT BAG • 13" x 10" x 5½" PSALM 139:14 NIV



C 10455 LORD BLESS YOU • Soft cord handles NUMBERS 6:24 NRSV



G 46883 RED SMALL VALUE GIFT BAG • 6¾" x 5" x 2¾" COLOSSIANS 4:18 TLB



D **71405 MARBLED** • Satin ribbon handles • Foil NUMBERS 6:24



**GIFT BAGS** 

**Gift Collections** 

You fill us with strength, lead us with joy, a