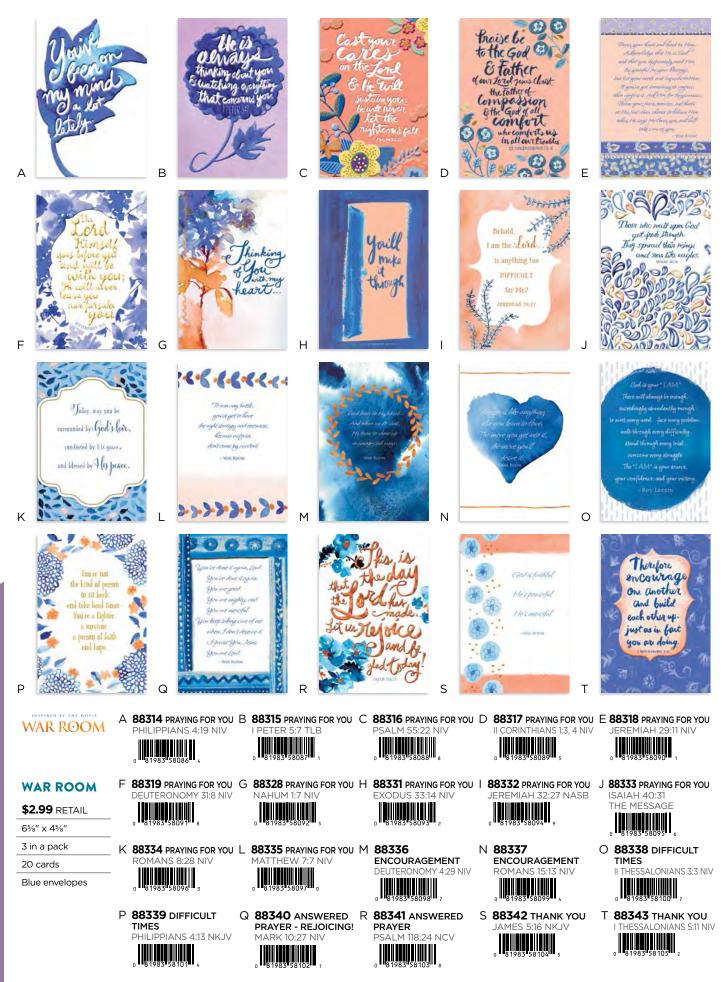

be ordered separately

\$119.70 WHSL

SUPER PID

PID must be ordered separately

20 Cards (One Package)

KATYGIRL





SHIPS: 5/2023

### LIVE ORIGINAL<sup>™</sup>

Cannot ship outside North America

\$119.70 COST ..... 20 Cards (One Package)

SUPER PID ..... PID must be ordered separately

Desse

-

184 

3

34 rills

69.00

-

24 4214

Judie

100

100 25/5 1 24 SHIPS: NOW

| Sala Delener De Barger |
|------------------------|
|                        |

Images of display are for reference only. Product, pricing, and availability subject to change.

01





4 FLEX CARDS : BLESSINGS FOR YOUR HEART





FLEX CARDS : HOPE FOR LIFE'S HARD MOMENTS

FLEX CARDS

©DAYSPRING CARDS, INC







800.944.8000 | RETAILER.DAYSPRING.COM

FLEX CARDS : LIVE ORIGINAL 29



FLEX CARDS : NOTE. WORTHY.











### **DECEMBER 2022 IN-LINE UPDATE KITS**

Reorder labels included.

| Reorder labels inclu                              | ded.                                       |                                                    |                                                               |                                                    |                                                               |                                                     |                                      |
|---------------------------------------------------|--------------------------------------------|----------------------------------------------------|---------------------------------------------------------------|----------------------------------------------------|---------------------------------