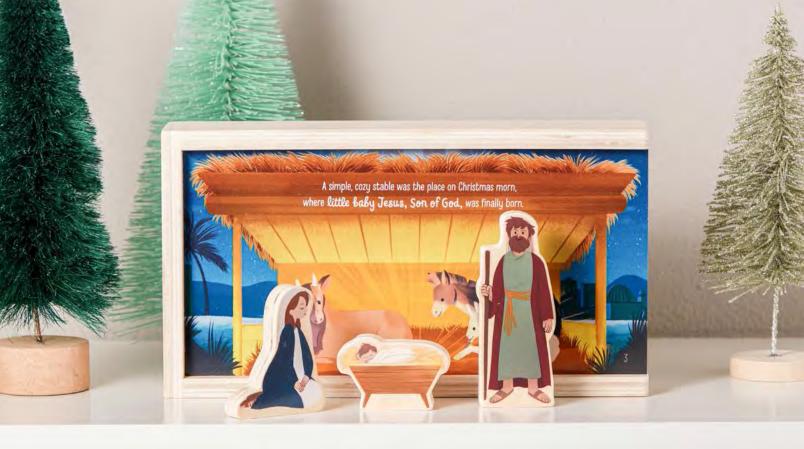

ons celebrated and new traditions created. Record gifts, acts of kindness, expressions of gratitude, and include your family Christmas cards or newsletters. This will become an heirloom your family revisits year after year. **Candace Cameron Bure** is an actress, producer, and New York Times bestselling author. She is beloved by millions worldwide for her roles as DJ Tanner in the iconic family sitcoms Full House and Fuller House, in romantic comedies, mysteries and Christmas movies, as former cohost of The View, and as a Dancing with the Stars season 18 finalist. Candace is both outspoken and passionate about her family and faith. She and her husband, Val, have been married for more than 25 years. They have three grown children and live with their muchloved dog, Boris, in the LA area.









**Character Pieces** 

The Jesus is Born BibleBox™ Nativity Set helps you to teach your child about the greatest story ever told in a fun and simple way. Research has shown that kids learn better when they can interact and "play act" a storyline, and this 'Bible story in a box' allows them to do just that. Parents can help small children reverse the panels to tell each part of the story and put the appropriate wooden characters in each scene. A perfect advent activity for parents, grandparents, and Sunday school teachers to teach little ones about the birth of our Savior and the very first Christmas.

#### J2086 JESUS IS BORN BIBLEBOX NATIVITY SET

\$12.00 WHSL

6" x 11" Original artwork

5 wood character pieces

Keepsake storage box

2 reversible slide-out panels

Wood / composite b