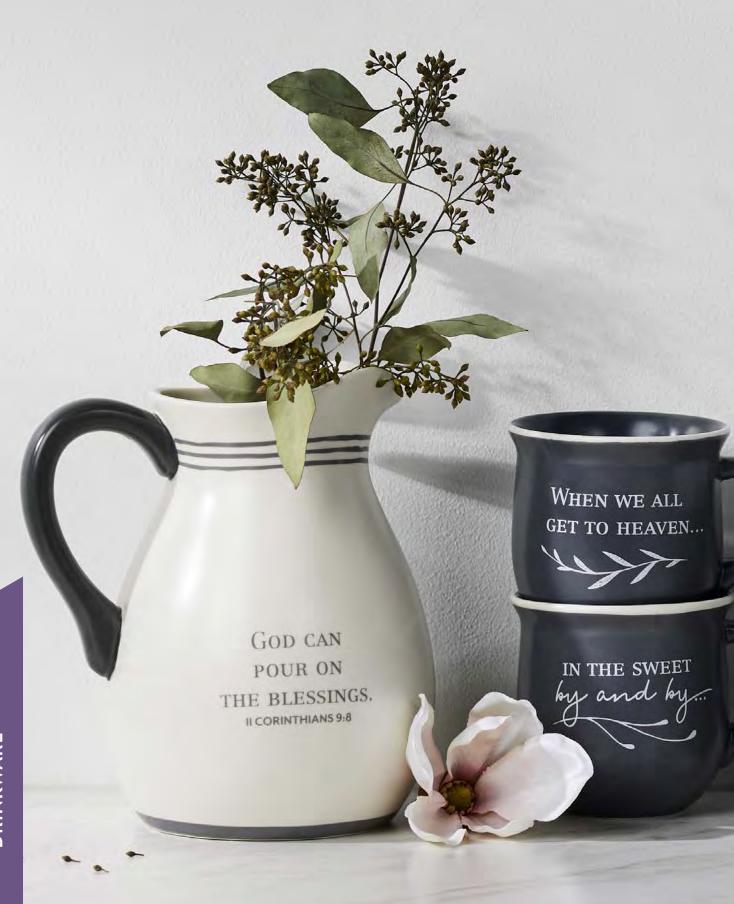

a new creation; old things have passed away; behold, all things have become new. II CORINTHIANS 5:17 NKJV







#### A T9652 GOD'S GIFTS PROMISE BOX

- 2<sup>3</sup>/<sub>4</sub>" × 3<sup>1</sup>/<sub>2</sub>" × 2<sup>3</sup>/<sub>4</sub>" Clear acrylic
- 100 inspirational messages
- Embossed lid
- Gift box MULTIPLE SCRIPTURES AND MESSAGES



- B T9656 GOD'S WORD PROMISE BOX

  - $2\frac{1}{2}'' \times 3\frac{3}{4}'' \times 2\frac{3}{4}''$  Clear acrylic
- 100 inspirational messages
- Embossed lid Gift box



- C **T9651** OUR DAILY BREAD PROMISE BOX

  - 2¼" × 4¼" × 2"
    240 inspirational messages
    Gift box with window



- D J4531 OUR DAILY BREAD WOOD PROMISE BOX
  - 240 Promises from the Word of God
    Dimension: 5" × 3<sup>1</sup>/<sub>4</sub>" × 2<sup>1</sup>/<sub>2</sub>"





# GRID FOR PLACEMENT OF PRODUCTS ON INSPIRATIONAL SPINNER



DRINKWARE

NEW





#### A J0505 POLKA DOT JOY CUP

- 22 oz.
- 5¾"H × 3½"D
- Dishwasher Safe • Be filled with joy. PSALM 68:3
- Minimum of 4 \$.50 WHSL

#### D J8542 STRUGGLEBUS

- STAINLESS TUMBLER
- · 41/2"
- Holds 12 oz.
- Made of Stainless Steel (tumbler)
- Plastic (lid)
- Care: Hand Wash Only.
- Do Not Microwave.
- Decal Artwork
- Box Packaging
- Perfect for both Hot and Cold Beverages!
- I THESSALONIANS 5:21 NIV



#### B J0506 STRIPES ON STRIPES CUP

- 22 oz. • 5¾"H × 3½"D
- Dishwasher Safe
- He fills my life with good things. PSALM 103:5

Minimum of 4 \$.50 WHSL

#### E J8358 POUR ON THE BLESSINGS PITCHER

- 8″
- Holds 54 oz. Made of Ceramic
- Dishwasher Safe.
- Do not Microwave.
- Decal artwork
- Box Packaging
- Messag