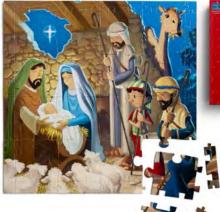

UVENILE ADVENT CALENDAR Crossword puzzle, word search, and maze on back LUKE 2:11 NIV







# Make meaningful Christmas memories!

Embark on a family journey and find Christ in Christmas! During the Advent season, begin reading the story of your shepherd's timeless journey in a beautifully illustrated interactive children's book, and let the fun begin every day as you hide your shepherd, and your children find him in a new place along the search!



B U0524 SHEPHERD ON THE SEARCH™



SHIPS: 8/2023

ADVENTURE CARD SET • 4" x 6" Matte coated cardstock 26 cards Kraft box with die cut window

Minimum of 3 81983<sup>1</sup>77884 1 \$5.00 WHSL

NEW <



A great way to engage your children as you count down to Christmas and search for baby Jesus with The Shepherd on the Search Activity Set













Е





Inside page example





G

Shepherd On The earch



- Puzzle: 30" × 30" Laminated chipboard
- 24-piece floor puzzle
- Ages 3+

. J

4-color box packaging



#### G 60512 AFFIRMATION NOTES

• 5" × 31/8"





#### K 60946 FAMILY ADVENT BOOK

- 7" × 5<sup>7</sup>/<sub>8</sub>" × <sup>3</sup>/<sub>4</sub>"
- 144 pages
- UPC 081983624520





#### D 60945 CAMEL PLUSH • 10" × 8" × 3"

- Clean with damp cloth
- Hang tag packaging

983 62451 Minimum of 3 \$7.50 WHSL

#### H 89526 ADVENT CALENDAR

- 12" × 12" heavy cardstock • Magnetic strip on back
- 25 window openings Clear bag packaging
- Peggable
- LUKE 2:15-16 NLT





E 90953 COUNTDOWN CHRISTMAS COLORING PLACEMATS • 11" × 16" × 1/4'

• 25 sheets



#### | J2083 SHEPHERD ON THE SEARCH<sup>™</sup> HANGING COUNTDOWN

- 22" × 17"