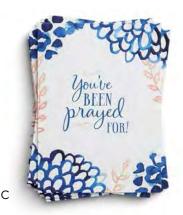

#### 6<sup>9</sup>/<sub>16</sub>" x 4<sup>1</sup>/<sub>2</sub>"

- 3 each of 4 designs
- 12 white envelopes
- Packaging: 7¾" x 5¾" x 1½"
- Printed lid box
- Mixed Scripture text unless otherwise noted
- Minimum of 4
- B **J5120 PRAYING FOR YOU** KJV SCRIPTURE TEXT
- C **J9176** PRAYING FOR YOU

\* DaySpring

**BOXED CARDS** 6% x 41/2" A J3350 PRAYING FOR YOU B J3351 PRAYING FOR YOU C J3352 PRAYING FOR YOU SCRIPTURES GENTLE PEACE GARDEN 3 each of 4 designs 12 white envelopes <sup>0</sup> <sup>81983</sup> <sup>72100</sup> <sup>7</sup> \$3.50 WHSL 81983 72099 KJV SCRIPTURE TEXT 81983<sup>1</sup>72101<sup>4</sup> \$3.50 WHSL Packaging: 7¾" x 5¾" x 1½" 4 \$3.50 WHSL Printed lid box Mixed Scripture text unless otherwise noted

Minimum of 4

800.944.8000 | RETAILER.DAYSPRING.COM