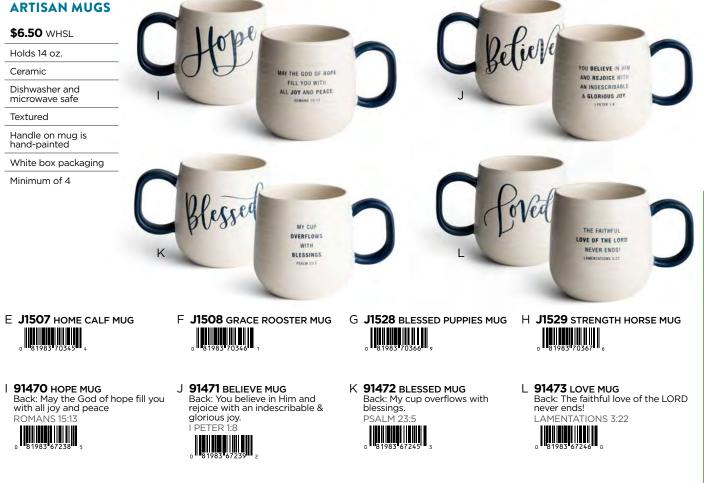

### FAUX WOOD 84-POCKET EVERYDAY SPINNER

Birthday

408 TOUR BRIDAL SHOWER

Bridal Shower

Friendship

Retirement

Retine

.

Wedding

Baptism

WORLd

heart

Baptism

tel allette loday of by

the God would

a fam.

Praying for You

As You Leave

up you in this love and hop you

1.64

31

2ì

Baby Congrats

Store Mast makes make our hearts

nate gradefut. male us realize we're blessed in that

ove and beyond

kind of way

Encouragement

Congratulations

Thank You

Encouragement

DaySpring

Inspirational Greeting Cards

Sympathy

115515 \$20.00 EACH

115508 FAUX WOOD 84-POCKET SPINNER BOX 1 (BASE & RACKS ONLY) Spinner ships in 2 light weight, freight-ready cartons. Box 1 contains the wood base & card racks. Optional caster set sold separately

115578 FAUX WOOD 84-POCKET SPINNER BOX 2 (UPRIGHTS ONLY) Box 2 contains faux wood uprights/inserts.

K23377 - 84-Pocket Spinner (Sold Separately)

70"H × 16"W, Spinning radius 27%"

DaySpring

Inspirational Greeting Cards