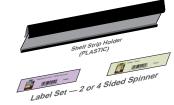

### LABELING PROGRAM

**116070** FULL LABEL SET -2 OR 4 SIDED SPINNER (BOXED CARDS ONLY) Requires 1 per spinner.

SPINNER FULL LOAD-IN KITS

**1-SIDED SPINNER OPTION** 

2-SIDED SPINNER OPTION

**4-SIDED SPINNER OPTION** 

3 each of 40 designs and label program.

3 each of 20 designs and label program.

3 each of 10 designs and label program.

\$106.38 COST

\$220.20 COST

\$441.90 COST

K9855

K9873

к15761

Label Set – 2 or 4 Sided Spinner

Label sets ship with product when kits are ordered.

SHIPS' NOW

SHIPS: NOW

SHIPS: NOW

**114990** LABEL HOLDER - 2 SIDED SPINNER (BOXED CARDS) 1 = 10 holders.

SHIPS: NOW