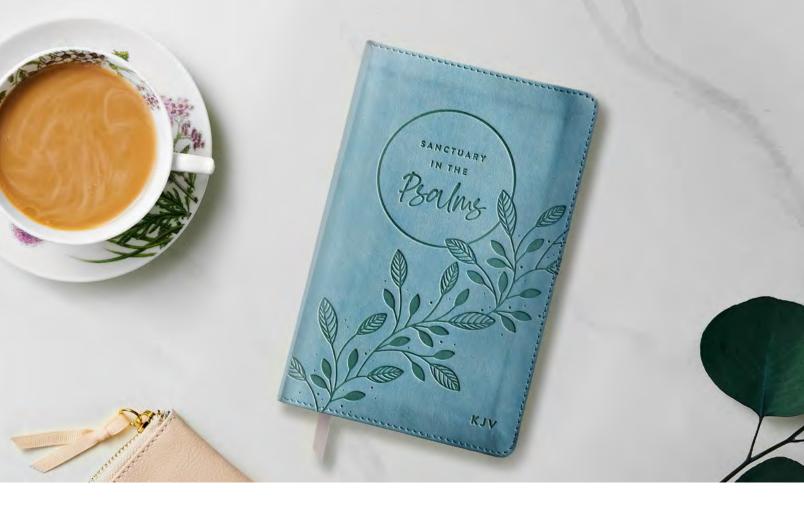

### SANCTUARY IN THE PSALMS KJV SCRIPTURE

### The Book of Psalms

In *Sanctuary* in the *Psalms*, you'll find a safe place to release all your worries and concerns into God's secure and loving hands.

Sanctuary in the Psalms features nine color-coded themes including peace, comfort, hope, strength, gratitude, rest, joy, grace, and renewal. Are you discouraged? Flip through these pages and read all the verses that specifically refer to God's everlasting hope—they are the verses highlighted in blue. Do you feel like you're unable to keep going? Read through the verses about tapping into God's strength—they are the ones highlighted in pink. Whatever you are facing, you'll easily be able to find just the words you need to hear for your circumstance.

Spending time talking to your Father and reflecting on the Psalms, you'll experience His heart for you like never before. Go ahead, open the pages, and find a place of sanctuary—a place of unconditional love and safety in His holy presence.

### **J7431** SANCTUARY IN THE PSALMS: KJV • 7<sup>3</sup>/<sub>8</sub>" × 4<sup>3</sup>/<sub>4</sub>"

- Embossed faux leather cover
- Removable back bellyband
  Wipe with damp cloth if soiled
- Embossed cover
- ISBN: 9781648704178