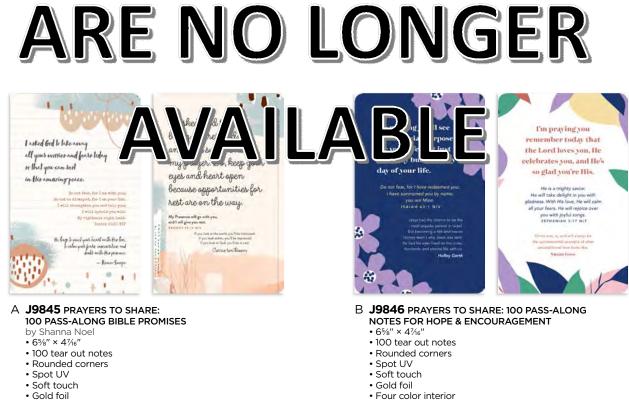

otection. NEW



FOR HOPE & ENCOURAGEMENT

or building up the people around us.

estselling format! Here are 100

by Shanna Noel

Based on our best-selling devotional journal from the creative mind of Shanna Noel, these pass-along notes are reminders of God's steadfast promises. Encourage a friend

or loved one with the life Word. Add your own mess and share a reminder of page features a prayer that in b a sharable prayer to encourage and bless.

100 PASS-ALONG BIBLE PR



People need hope. Now more than ever, people need hope. Prayers to Share: 100 Pass-Along Notes of Hope & the encouragers of the world dozens hun

ties to remind others that they are Each tear-out offers a supportive a prayer, corresponding Scripture, an inspirational quote, and space on the back for a handwritten note.



oppo

ties

- Four color interior
- ISBN: 9798886020076





• ISBN: 9798886020083



### GOODNIGHT BIBLE STORIES A TUCK-ME-IN BOOK

Written by Matt Anderson Illustrated by Hannah Brinson

Perfect for read-aloud time, *Goodnight Bible Stories* offers 12 beautifully illustrated Bible stories that can be told in one sitting. With fun rhymes, this book promises to make bedtime reading a delightful learning and faith-building experience for kids 3 and up.

The beautifully illustrated Tuck-Me-In Goodnight book prepares little ones for bed with prayers and stories of God's love. Designed for children aged 3-6, this book features a built-in handle that makes it easy for small hands to carry.



### YOU'RE ALWAYS IN MY HEART

### **Recordable Storybook**

Written by Matt Anderson Illustrated by