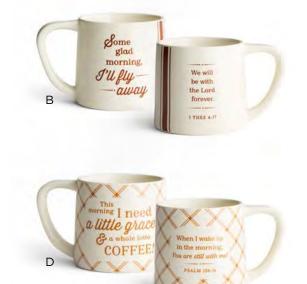

l for you PHILIPPIANS



- E J4677 STUDIO 71 ABIDE DOORMAT
- 30" × 18" × 1"
- Made of Coir
- Brush or shake mat to clean. · Do not leave in direct sunlight or
- where it will remain wet for a long period of time. Screenprinted message
- Message: abide
- JOHN 15:9

81983 73273 Minimum of 3 \$17.50 WHSL



- PERFECT PEACE FRAMED ART • 101/5" × 81/2" × 11/5"
- Wood composite frame
- Printed textured-paper art canvas
- Ribbon easel + keyhole hanger option
- Message: The one place to find perfect peace is in the One who is perfect peace



### F J4678 STUDIO 71 NO WORRIES TOTE

- 111/2" × 181/2" × 6"
- Canvas + Faux Leather + Tassel
- Wipe clean with damp cloth
- Embroidered message and design
- Hangtag
- Clear polybag packaging

Message: no worries MATTHEW 6:34



©DAYSPRING CARDS, INC











A J3871 AMAZING GRACE MUG

- Holds 14 oz.
- Ceramic
- Dishwasher and microwave Safe Decal
- White Box Packaging
- Front: Amazing grace! How sweet the sound.





# **B J3862** SOME GLAD MORNING

- MUG • Holds 14 oz.
- Ceramic
- Dishwasher and microwave Safe
- Decal
- White Box Packaging Front: Some glad morning,
- I'll fly away. Back: We will be with the Lord
- forever. I THESSALONIANS 4:17
- Minimum of 4 \$6.50 WHSL

# C J3863 IT IS WELL

- MUG • Holds 14 oz.
- Ceramic
- Dishwasher and microwave Safe
- Decal
- White Box Packaging
- Front: It is well with my soul Back: Praying that all is well with
- you. III JOHN 1:2



# D J3864 GRACE + LOTTA COFFEE

- MUG
- Holds 14 oz. • Ceramic
- Dishwasher and microwave Safe
- Decal
- White Box Packaging

Front: This morning I need a little grace