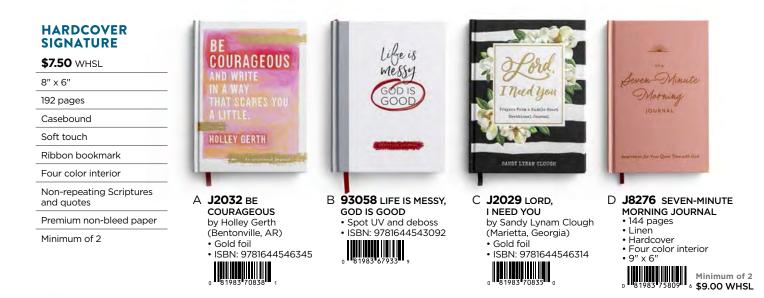

Casebound
  - Cloth cover
     ISBN: 9781644549919

Minimum of 2 81983<sup>173383</sup> <sup>3</sup> \$8.50 WHSL



F J9341 THE WORDSEARCH BOOK: PRESENCE • 6" × 9"

- Cloth covered exterior







- H J7486 ALL THINGS ARE POSSIBLE
  - 8" x 10" 208 pages
  - Spiral
  - Casebound

  - Silver foilISBN: 9781648704260





- J3116 ABOVE ALL DAY-SPRING JOURNAL: GRAY • \$10.00 WHSL
- 9<sup>3</sup>/<sub>4</sub>" × 7<sup>1</sup>/<sub>2</sub>"
- 192 pages Leather like material
- Gold foil
- Premium non-bleed paper
- Minimum of 2
- ISBN: 9781644548530





- J7073 ABOVE ALL DAY-J SPRING JOURNAL: NAVY
  - \$10.00 WHSL • 9<sup>3</sup>/<sub>4</sub>" × 7<sup>1</sup>/<sub>2</sub>"
  - 192 pages
  - Leather like material
  - Gold foil

  - Premium non-bleed paper • Minimum of 2
  - ISBN: 9781648703157







#### A J3108 PLANS

- 8" x 6"
- 144 pages
- Leather flexcover
- Gold foil
- Elastic band
- Layflat • ISBN: 9781644548455
- Minimum of 3 81983<sup>17</sup>71872 4 **\$7.50 WHSL**



- E 93197 BLACK LEATHER -JUST THINK
  - 8" x 6"
  - 144 pages
  - Leather flexcover • Deboss
  - Elastic band
  - Layflat
  - ISBN: 9781644543115





- B J2415 DEEP WATERS by Audrey Bailey (Pea Ridge, AR)
  - 8" x 6" • 192 pages
  - Casebound
  - Gold foil, spot UV, and deboss
  - Soft touch
  - Layflat
  - Four color interior
  - ISBN: 9781644548066





- F J2417 TAKE HEART JOURNAL by (in)courage
  - 8" x 6"
  - 192 pages
  - Flexcase cover
  - Gold foil
  - Soft touch
  - Ribbon bookmark Non-repeating Scriptures
  - and quotes
  - Four color interior
  - Layflat • ISBN: 9781644548080





C J2414 LETTERI