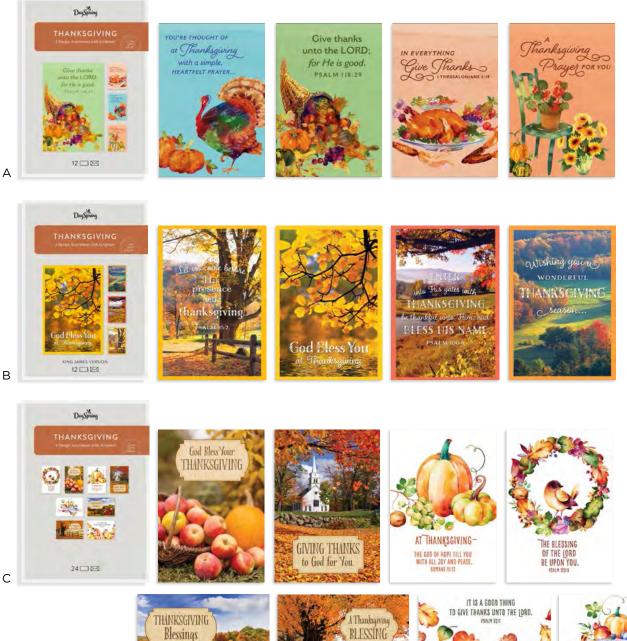

### **THANKSGIVING BOXED CARDS**

6% x 41/2"

White envelopes

Printed lid box

Minimum of 4

- A J4925 THANKSGIVING PRAYERS • 3 each of 4 designs
  - 12 white envelopes
  - Packaging: 7¾" x 5¾" x 1½" MIXED SCRIPTURE \$3.50 WHSL

### B J1338 GIVE THANKS

- 3 each of 4 designs 12 white envelopes
- Packaging: 73/4" x 53/8" x 11/8" KJV SCRIPTURE

### C 70927 THANKSGIVING 24-COUNT ASSORTMENT3 each of 8 designs24 white envelopes

- Packaging: 7¾" x 5¾" x 1½" MIXED SCRIPTURE

800.944.8000 | RETAILER.DAYSPRING.COM

©DAYSPRING CARDS, INC

1 am praying God shows you His love