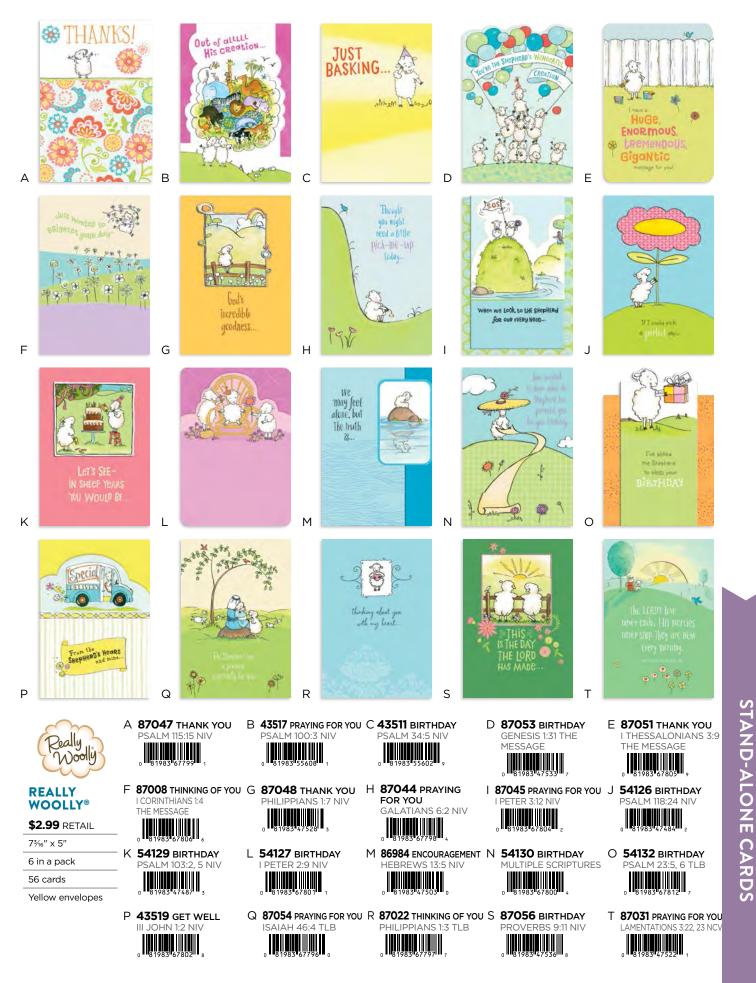

EVERYDAY CARDS

800.944.8000 | RETAILER.DAYSPRING.COM

STAND-ALONE CARDS

WISHING YOU BIG SMILES REAT TREATS ND NONSTOP

A HIP-HOP ARTIST?
B A POP SUPERSTAR?
C AN INDIE ROCK BAND?
D HAMSTERS WITH KAZOOS?

. .

### MEETING YOUR CUSTOMERS' NEEDS

DaySpring offers a wide variety of themed card lines known as Stand-Alones, and they do just that they "stand alone" as a line of cards. Each of these card lines has a unique theme with cohesive design, color palette, voice, and overall size which makes an impactful presentation for the card shopper. Within the Stand-Alone product mix you will find: new lines, proven sellers, a variety of captions from Birthday to Sympathy, fresh card styles, and competitive price points. These are all factors that result in maximum ministry value and dollars per square foot for your store.

### STAND-ALONE LINES INCLUDE

Images of display are for reference only. Product, pricing, and availability subject to change.

STAND-ALONE CARDS