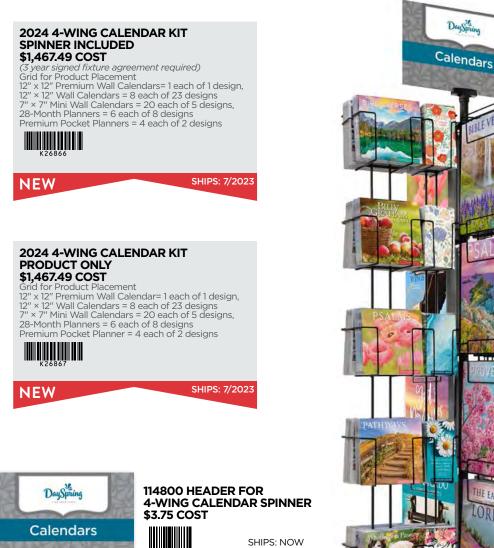

### **DECEMBER 2022 IN-LINE UPDATE KITS**

Reorder labels included.

| Reorder labels inclu                              | ded.                                       |                                                    |                                                               |                                                    |                                                               |                                                     |                                      |
|---------------------------------------------------|--------------------------------------------|----------------------------------------------------|---------------------------------------------------------------|----------------------------------------------------|---------------------------------------------------------------|-----------------------------------------------------|--------------------------------------|
| 2' OPTION<br>\$83.88 COST<br>6 each of 4 designs. |                                            | 4' OPTION<br>\$125.82 COST<br>6 each of 6 designs. |                                                               | 6' OPTION<br>\$104.85 COST<br>6 each of 5 designs. |                                                               | 8' OPTION<br>\$209.70 COST<br>6 each of 10 designs. |                                      |
| К26668                                            | K26668 K26668                              |                                                    |                                                               | K26670                                             |                                                               | K26671                                              |                                      |
|                                                   | SHIPS: NOW                                 |                                                    | SHIPS: NOW                                                    |                                                    | SHIPS: NOW                                                    |                                                     | SHIPS: NOW                           |
|                                                   |                                            |                                                    |                                                               |                                                    |                                                               |                                                     |                                      |
|                                                   |                                            |                                                    |                                                               |                                                    |                                                               | *A 5-year signed me                                 | weber elicine                        |
|                                                   | <b>5272.61 COST</b><br>Seach of 7 designs. |                                                    | <b>16' OPTION<br/>\$419.40 COST</b><br>12 each of 10 designs. |                                                    | NEW PRODUCT PREPACK<br>\$209.70 COST<br>6 each of 10 designs. |                                                     | rcnandising<br>company<br>e fixture. |
| 12 each of 3 design                               | IS.                                        | K26673                                             |                                                               | K26674                                             |                                                               |                                                     |                                      |
| K26672                                            | SHIPS: NOW                                 |                                                    | SHIPS: NOW                                                    |                                                    | SHIPS: NOW                                                    |                                                     |                                      |
|                                                   |                                            |                                                    |                                                               |                                                    |                                                               |                                                     |                                      |

### SPINNER MERCHANDISING

and external wires.

SHIPS: NOW

114413 DISPLAY TOWER ONLY

Spinner height with header is 75" with a spinning radius of 27". Constructed of laminated wood,

powdercoated shelves, and

smoked acrylic side panels.

**114414 GENERIC HEADER** For each Inspirational Spinner you will need the following: Generic Header.

**107039 EXTERNAL WIRE SHELVES** 1 = 1 side (7 shelves)

**107038 INTERNAL WIRE SHELVES** 1 = 1 side (7 shelves)

\*A 3-year signed merchandising agreement must accompany order to receive free spinner.