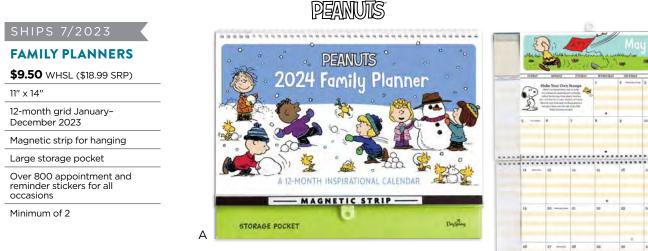

### FAUX WOOD 84-POCKET EVERYDAY SPINNER

Birthday

408 TOUR BRIDAL SHOWER

Bridal Shower

Friendship

Retirement

Retine

.

Inspirational Greeting Cards

Sympathy

115515 \$20.00 EACH

115508 FAUX WOOD 84-POCKET SPINNER BOX 1 (BASE & RACKS ONLY) Spinner ships in 2 light weight, freight-ready cartons. Box 1 contains the wood base & card racks. Optional caster set sold separately

115578 FAUX WOOD 84-POCKET SPINNER BOX 2 (UPRIGHTS ONLY) Box 2 contains faux wood uprights/inserts.

K23377 - 84-Pocket Spinner (Sold Separately)

70"H × 16"W, Spinning radius 27%"

DaySpring

Inspirational Greeting Cards