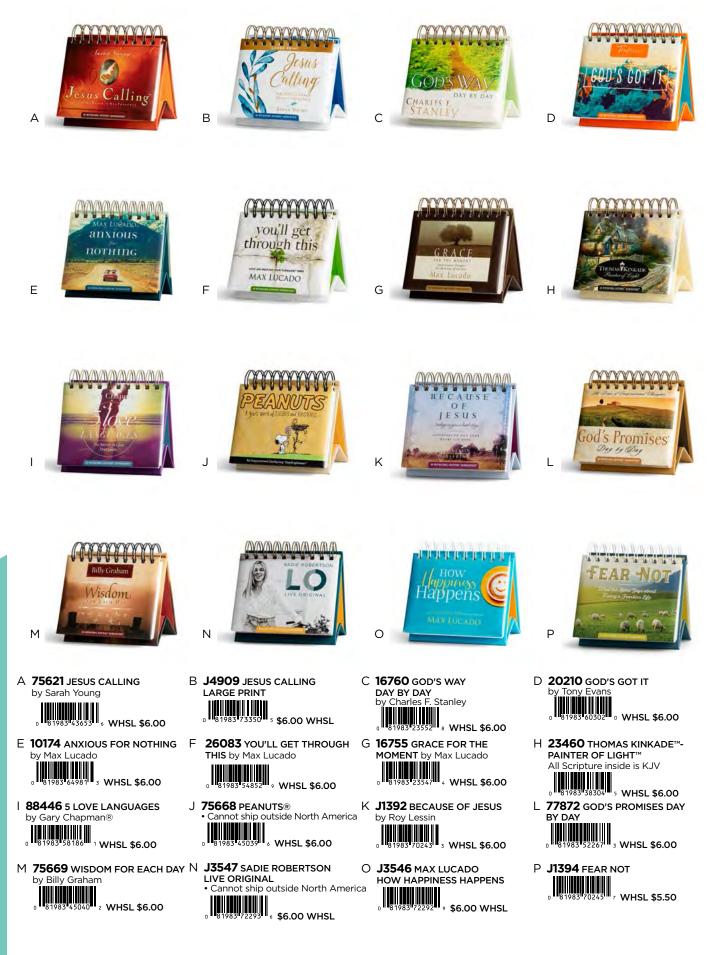

Make a Difference. If you serve others selflessly, servantheartedly, then there is no question: You are a hero. This DayBrightener® is for you. May it encourage and strengthen you as you undertake perhaps the most important role you'll ever play loving like Jesus. Your work matters to God, to your communities, and to the people in your care. You are making a difference, and the world is grateful.

# D **J9479** PSALMS

truths, heart cries, and praises ringing out in the Psalms. Find

your voice through the poetic words of King David, Moses,

the sons of Korah, and others, who put pen to paper as they

prayed and sang. Each of the 150 Psalms is represented in this

DaySpring® DayBrightener®, inviting you to read the greater

context of each verse and find hope in the God of Israel.

NEV





















A 95049 STUDIO 71 MEMO PAD

- 6"x 4" x 1"
- 100 tear off sheets per pad • Foil accents and gilded edges



- D J2391 FLORAL WEEKLY DESK PAD
  - 6<sup>3</sup>/<sub>4</sub>"x 9<sup>3</sup>/<sub>4</sub>" • 60 tear off sheets
  - Thick, quality paper
  - Gold gilded edges
  - 983 71170 Minimum of 3 \$6.00 WHSL

- B 95051 STUDIO 71 EMBELLISHED C 95050 STUDIO 71 BLANK NOTE CARDS
- 4" x 5½"
- Blank note cards
- Pearl attachments Foil
- 8 note cards and 8 designed
- envelopes • Package size: 5<sup>3</sup>⁄<sub>4</sub>" x 6<sup>1</sup>⁄<sub>4</sub>" x 1<sup>3</sup>⁄<sub>4</sub>"



- E J2392 MODERN WEEKLY DESK PAD
  - 6<sup>3</sup>/<sub>4</sub>"x 9<sup>3</sup>/<sub>4</sub>" 60 tear off sheets
  - Thick, quality paper
  - Gold gilded edges
  - 33 71180 Minimum of 3 • \$6.00 WHSL

-