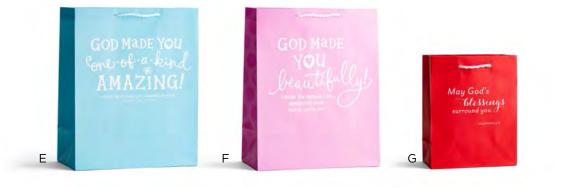

### **ORGANIZATIONAL BAGS**

| 10" x 12" x 4"           |
|--------------------------|
| Inside: Polyester lining |
| Faux leather handles     |
| 2 side zippers           |
| Interior pockets         |
| 2 organization pouches   |
| Wipe with damp cloth     |
| Polybag packaging        |
| Minimum of 2             |

DaySpring's Organizational Bags are functional, stylish, and perfectly sized for your everyday essentials. With ample room for your Bible study and journaling supplies, these bags are easy to carry and easy to clean. Stay organized with two removable zipper pouches, interior pockets and lay-flat design with side zippers. These make a thoughtful gift for Bible journaling and crafting friends.

B J6871 CROSS **ORGANIZATIONAL BAG - BROWN** • Outside: faux leather • Gold foil screenprint, woven label **EPHESIANS 5:2** 91983 7/ 98/

1 \$20.00 WHSL

C J8759 FAITH, HOPE, LOVE ORGANIZATIONAL BAG • Outside: Oil cloth • Message: Faith, Hope, Love Minimum of 2 \$20.00 WHSL