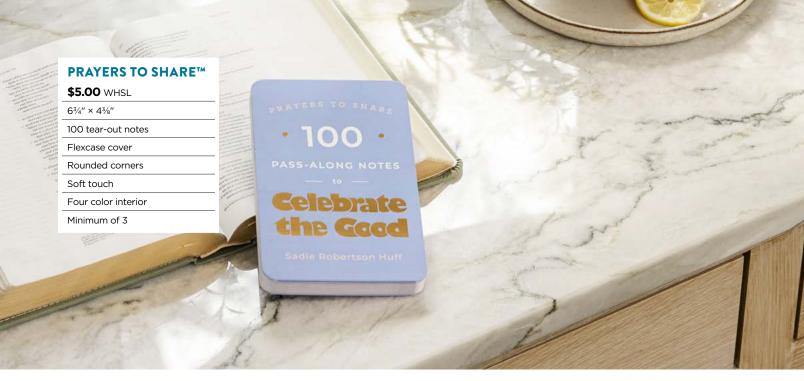

### PRAYERS TO SHARE: 100 PASS-ALONG NOTES TO BREATHE AND RELEASE

### by Sopha Rush

Do you ever wish you could give someone the gift of a deep breath and a peaceful spirit? *Prayers to Share:* 100 Pass-Along Notes to Breathe & Release allows readers to pass on relief from anxiety through prayers, select Bible verses, and thoughtful quotes on the topic of taking comfort in God. By simply tearing and sharing, they can encourage their friends and neighbors with blessings, promises, and biblical reasons to breathe easy.

About the author: **Sopha Rush** is a Jesus lover, wife, mama, and the founder of Live Deeply Rooted. She says there is nothing like like-minded women joining together and doing life with one another. On her blog, she shares her experience of marriage, motherhood, mindset, and ministry, keeping it real because "we're all imperfect beings! We learn and we grow through everything. The good and the bad."

### J9405 PRAYERS TO SHARE: 100 PASS-ALONG NOTES TO BREATHE AND RELEASE by Sopha Rush

- 65/8" × 47/16"
- 200 pages
- 100 tear-out notes
- Rounded corners Four color interior
- Spot UV
- ISBN: 9781648708886
- Minimum of 3 1 \$5.00 WHSL