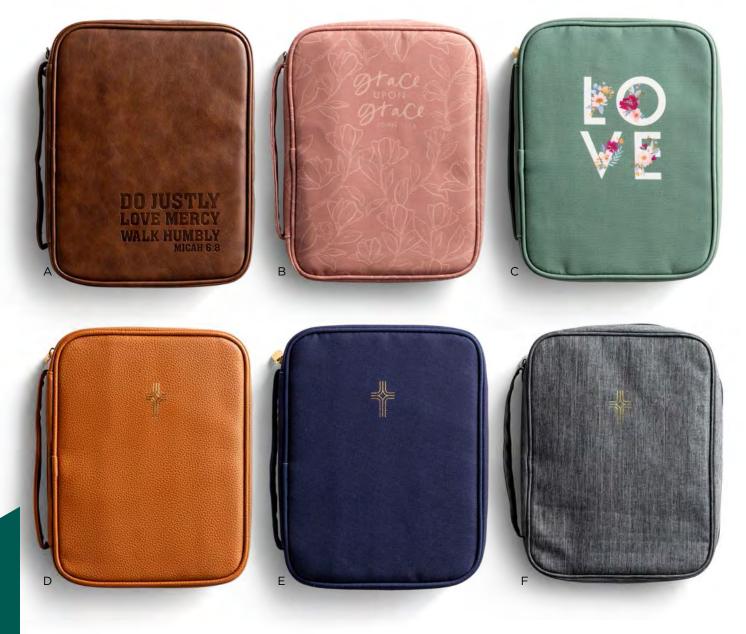

### **BIBLE COVERS**

| 10¼″ x 7¼″ x 2″           |   |
|---------------------------|---|
| Outside: Polyester canvas |   |
| Inside: Polyester lining  |   |
| Screenprint               |   |
| Zipper closure            |   |
| 6 satin ribbon bookmarks  | ı |
| Interior pockets          |   |
| Elastic pen loops         |   |
| Wipe with damp cloth      |   |
| Polybag packaging         |   |
|                           |   |

| Minimum                                 | of 2 |
|-----------------------------------------|------|
| 1 III III III III III III III III III I | 012  |

- A **J7420** MICAH 6:8 BIBLE COVER • Faux leather MICAH 6:8 • B1983<sup>175305</sup> 3 \$12.50 WHSL
- D J7417 CROSS BIBLE COVER-BROWN
   • Faux leather
   • 81983<sup>175302<sup>2</sup></sup> 2 \$12.50 WHSL
- E **J7418** CROSS BIBLE COVER-NAVY
- C J7419 STUDIO 71 LOVE BIBLE COVER
- F J6693 CROSS BIBLE COVER-GRAY

Carry and protect your Bible on-the-go with our canvas Bible covers. Organize your Bible and note taking tools in this durable cover which features a full zippered exterior as well as interior pockets and elastic pen holders. Use the 5 satin ribbon bookmarks to hold your place and easily access favorite Scriptures. Conveniently carry your Bible and accessories to church, Bible study, and more!