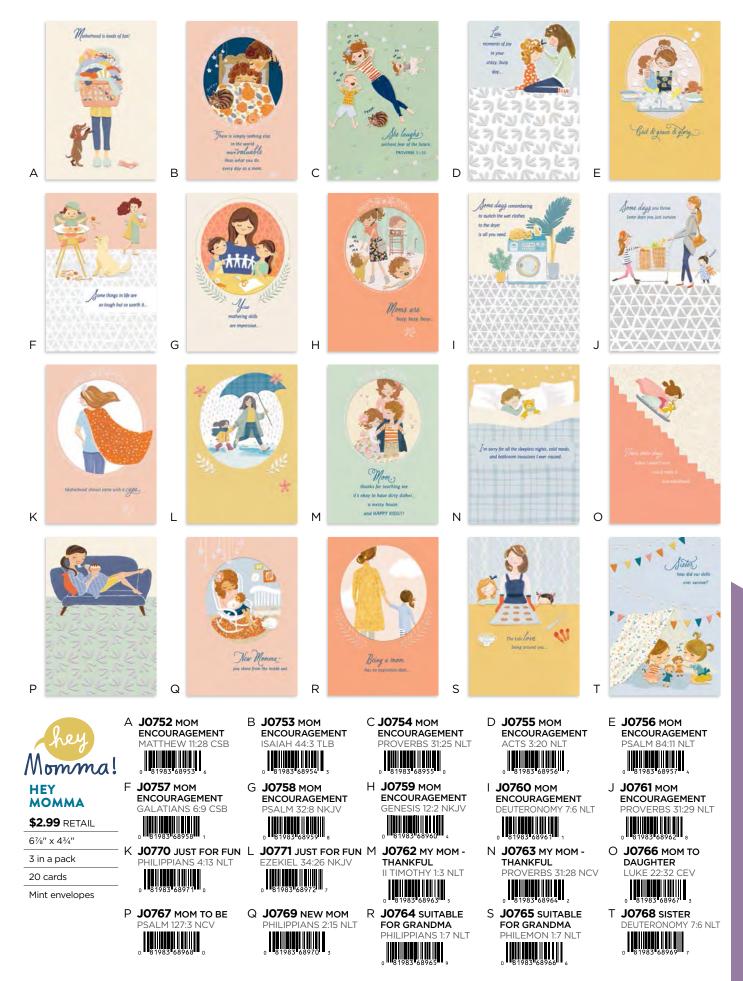

### FLEX CARD LINES INCLUDE

Tony Evans NEW Connect with Kindness

Blessings for Your Heart Cozy Up with Simple Pleasures

Hey Momma! Created for Moms by Moms

Hope for Life's Hard Moments : Holley Gerth Encouraging reminders of how God cares for You KatyGirl Fun and trend-forward cards celebrating life, friendship, and special occasions

### **HEY MOMMA!**

NOTE. WORTHY.

\$89.70 COST ..... 20 Cards (One Package)

SUPER PID ..... PID must be ordered separately

SHIPS: NOW

SHIPS: NOW