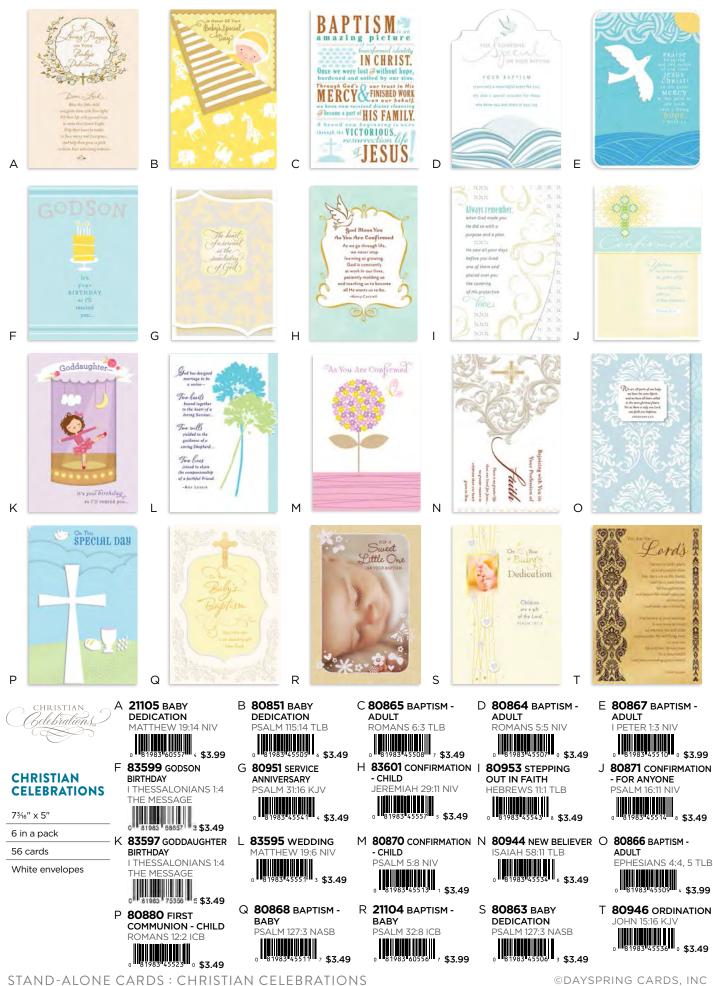

### MEETING YOUR CUSTOMERS' NEEDS

DaySpring offers a wide variety of themed card lines known as Stand-Alones, and they do just that they "stand alone" as a line of cards. Each of these card lines has a unique theme with cohesive design, color palette, voice, and overall size which makes an impactful presentation for the card shopper. Within the Stand-Alone product mix you will find: new lines, proven sellers, a variety of captions from Birthday to Sympathy, fresh card styles, and competitive price points. These are all factors that result in maximum ministry value and dollars per square foot for your store.

### STAND-ALONE LINES INCLUDE

Images of display are for reference only. Product, pricing, and availability subject to change.

STAND-ALONE CARDS