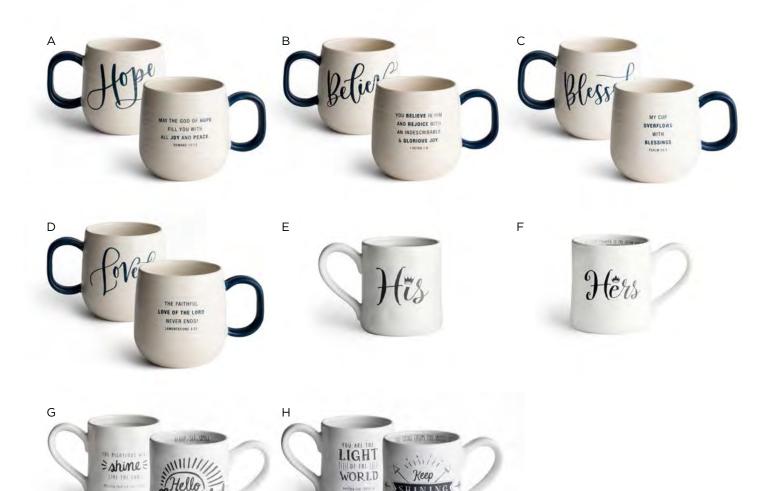

#### K 91871 BIRTHDAY Flitter

- 3D Flowers Emboss
- JAMES 1:17 KJV
  - \$6.99

- B 84267 BIRTHDAY Lasercut grill
  - attachment Cotton fluff
  - Felt Embroidered thread
  - PSALM 118:24 CEV s \$8.99
- G J3309 BABY GIRL Fabric letters
  - stitched with thread
  - Flowers Twine
  - Embroidered bird
  - applique PSALM 127:3 NLT 81983 60711
  - \$8.99
- L J3312 SPECIAL DAY GOOD TIMES Bronze
  - FlitterFoil tip-on
  - PSALM 128:2
- THE MESSAGE
  - \$6.99

- C 84268 BIRTHDAY Tulle fabric
  - Gems Bronze Flitter
- Foil Embroidered thread
- MATTHEW 5:16 NIV
- 81983 57454 \$7.99 H J3292 WEDDING
- Tulle attachments
- Gems Pearls Flowers
- Ribbon
- SONG OF SOLOMON 3:4 81983 60709
- 7 \$9.99
- M J3310 BIRTHDAY Lasercut gold
  - tip-on lettering • Foil
  - Flitter Embroidered thread
  - JAMES 1:17 CEV
  - 81983<sup>1</sup>67643<sup>1</sup>7 **\$7.99**

- D 84292 BIRTHDAY Toothpick attachment
  - Twine
  - Sequins • Flag tip-on
  - Foil
  - Emboss II PETER 1:3 CEV
  - 81983 57478
- \$7.99 64375 BLANK INSIDE J 91868 BABY
  - Gems
- Gold bronze
  Flitter
  Laser diecut
- LAMENTATIONS 3:22, 23 NRSV

- N 91872 BLANK Lasercut tip-on
  - Flitter
  - Foil Bronze
  - ZEPHANIAH 3:17 CEV
    - \$8.99

- E 27100 BIRTHDAY Beads
- Ribbons
- Tip-on Flitter
- Sequins
- PSALM 16:9 THE MESSAGE 81983 60708 \$8.99

- CONGRATS
- Emboss Deboss
- Bronze
- Twine

- O J3290 WEDDING
  - Tulle netting
  - Gems
     Bronze
  - Emboss
  - Flitter • Foil
  - I CORINTHIANS 13:13 NLT 1983 56162 7 \$9.99

- L

NEW