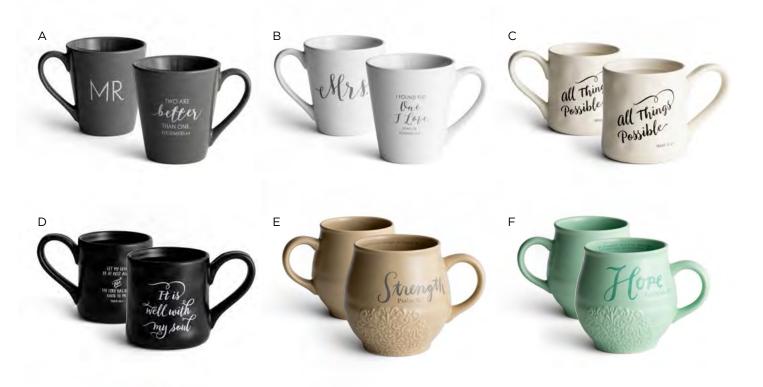

#### K 91871 BIRTHDAY Flitter

- 3D Flowers Emboss
- JAMES 1:17 KJV
  - \$6.99

- B 84267 BIRTHDAY Lasercut grill
  - attachment Cotton fluff
  - Felt Embroidered thread
  - PSALM 118:24 CEV s \$8.99
- G J3309 BABY GIRL Fabric letters
  - stitched with thread
  - Flowers Twine
  - Embroidered bird
  - applique PSALM 127:3 NLT 81983 60711
  - \$8.99
- L J3312 SPECIAL DAY GOOD TIMES Bronze
  - FlitterFoil tip-on
  - PSALM 128:2
- THE MESSAGE
  - \$6.99

- C 84268 BIRTHDAY Tulle fabric
  - Gems Bronze Flitter
- Foil Embroidered thread
- MATTHEW 5:16 NIV
- 81983 57454 \$7.99 H J3292 WEDDING
- Tulle attachments
- Gems Pearls Flowers
- Ribbon
- SONG OF SOLOMON 3:4 81983 60709
- 7 \$9.99
- M J3310 BIRTHDAY Lasercut gold
  - tip-on lettering • Foil
  - Flitter Embroidered thread
  - JAMES 1:17 CEV
  - 81983<sup>1</sup>67643<sup>1</sup>7 **\$7.99**

- D 84292 BIRTHDAY Toothpick attachment
  - Twine
  - Sequins • Flag tip-on
  - Foil
  - Emboss II PETER 1:3 CEV
  - 81983 57478
- \$7.99 64375 BLANK INSIDE J 91868 BABY
  - Gems
- Gold bronze
  Flitter
  Laser diecut
- LAMENTATIONS 3:22, 23 NRSV

- N 91872 BLANK Lasercut tip-on
  - Flitter
  - Foil Bronze
  - ZEPHANIAH 3:17 CEV
    - \$8.99

- E 27100 BIRTHDAY Beads
- Ribbons
- Tip-on Flitter
- Sequins
- PSALM 16:9 THE MESSAGE 81983 60708 \$8.99

- CONGRATS
- Emboss Deboss
- Bronze
- Twine

- O J3290 WEDDING
  - Tulle netting
  - Gems
     Bronze
  - Emboss
  - Flitter • Foil
  - I CORINTHIANS 13:13 NLT 1983 56162 7 \$9.99

- L

NEW