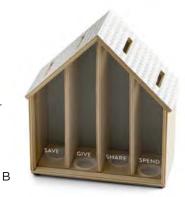

l purpose for this generation. -Roy Lessin

Minimum of 2 81983 68892 8 \$11.00 WHSL





# **My First** Gifts

Encourage and create engaging family time as you teach your little ones the value of learning God's Word.

These My 1st Bible Memory Verse cards include 52 verses; 26 two-sided memory cards on heavy laminated cardstock with pre-drilled holes and storage ring to easily sort and store.

My First Bank is a great tool to teach your child the importance of saving, giving, tithing, and spending.

GIVE. Set aside money for God first. SAVE. Keep money for future needs. SHARE. Buy things for family, friends, and others in need. SPEND. Buy things you want and need now.

See-through acrylic front allows for child to see their money grow! Money can be taken out from holes on bottom of bank.





My 1st Bible Memory Verse Cards

> My First Prayer Box helps your kids develop a closer relationship to God by teaching them to daily talk (pray) to Him. My First Prayer Box includes prayers for morning time, nighttime, and anytime! It also includes dry erase blank cards for you to help your child write their own prayers!



A J5642 MY 1ST BIBLE MEMORY VERSES

- 4" × 4" • 52 Bible Memory Verses

С

- 26 cards
  Punched hole for putting on key ring
- · Great for on-the-go learning or displaying
- on refrigerator Heavy laminated cardstock



- B **J1427 MY FIRST BANK** 8" × 7¼" × 3¼"
  - Wood and acrylic
- Ages 3+
- HEBREWS 13:16 ICB

Minimum of 2 1983 70277 8 \$10.00 WHSL

- C **J0883** MY FIRST PRAYER BOX 71/4" × 41/4" × 5"
  - Wood and laminated paper
  - 20 pre-written prayer cards 4