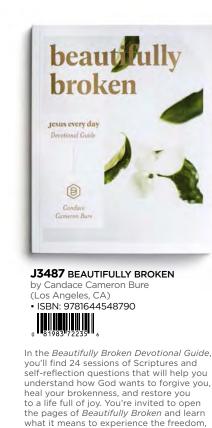

3

I.

JOHN 13:35

BIBLES

00

The One Step Closer Large Print Bible is here to meet you and your questions, needs, and concerns.

"For many years I viewed the Bible as a book I would go to for big answers during big life moments. But when I discovered that this Book held the answers to everything from how to respond when I disagree with a loved one to how to rest even on my busiest days, it completely changed my life. A huge weight was lifted off my shoulders because for the first time in my life, I didn't have to have all the answers - God had them for me." -Candace Cameron Bure

### FEATURES

- Introduction | Q&A session with Candace where she shares the importance of her faith & her heart for His Word.
- Dimensions: 10" x 7%16"
- Leatherlike cover material
- Hand-stitched cover with gold foil
- Permalex endsheets on inside covers

- 1552 pages
- 9.41 pt. font size
- 3 Ribbon bookmarks
- Red letter
- Double columns text
- 1¼" wide margins with lines: space for journaling

### NLT ONE STEP CLOSER LARGE PRINT BIBLE

### \$37.50 WHSL

10″ x 7%16″

Bible version: NLT

1552 pages

Faux leather cover

Minimum of 2

| SHIPS: 3/2023                |   |
|------------------------------|---|
| <b>J9480</b> ONE STEP CLOSEF | 2 |
| ARGE PRINT BIBLE             |   |
| by Candace Cameron Bure      |   |
| (Los Angeles, CA)            |   |

- Three ribbon markers
- Wide margins for journaling Double column text
- Double column text
   ISBN: 9781648708985
   B1983<sup>176800<sup>1</sup></sup> <sup>2</sup> \$37.50 WHSL

NEW