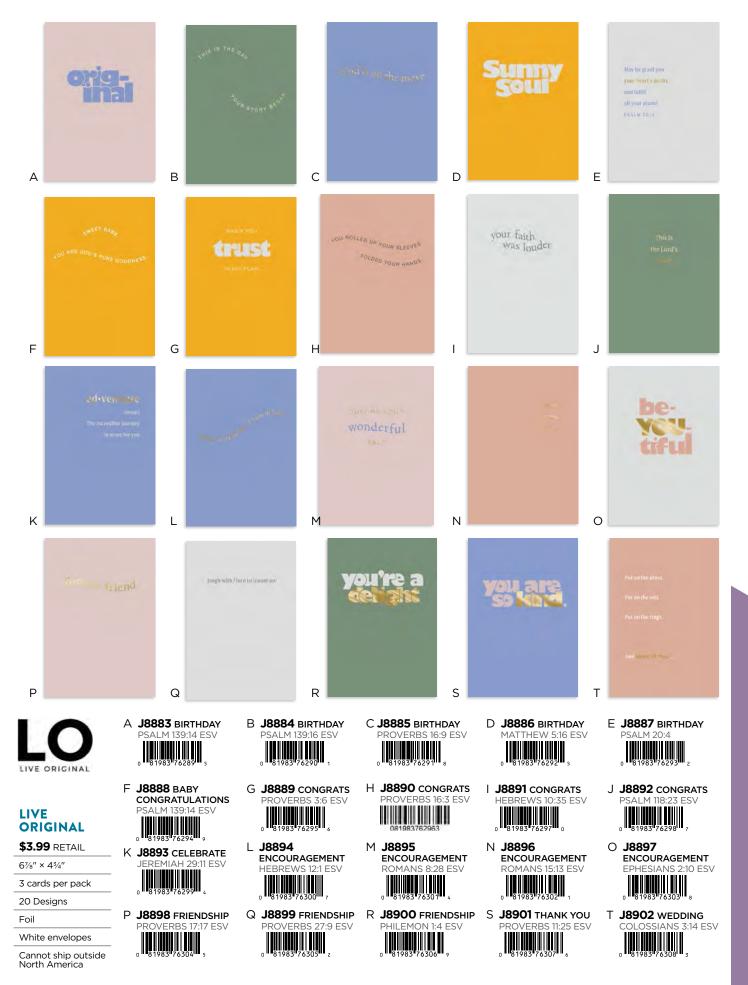

### LIVE ORIGINAL<sup>™</sup>

Cannot ship outside North America

\$119.70 COST ..... 20 Cards (One Package)

SUPER PID ..... PID must be ordered separately

Desse

-

184 

3

800.944.8000 | RETAILER.DAYSPRING.COM

FLEX CARDS : LIVE ORIGINAL 29

FLEX CARDS : NOTE. WORTHY.