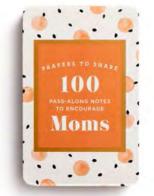

### PRAYERS TO SHARE: 100 PASS-ALONG NOTES TO BREATHE AND RELEASE

### by Sopha Rush

Do you ever wish you could give someone the gift of a deep breath and a peaceful spirit? *Prayers to Share:* 100 Pass-Along Notes to Breathe & Release allows readers to pass on relief from anxiety through prayers, select Bible verses, and thoughtful quotes on the topic of taking comfort in God. By simply tearing and sharing, they can encourage their friends and neighbors with blessings, promises, and biblical reasons to breathe easy.

About the author: **Sopha Rush** is a Jesus lover, wife, mama, and the founder of Live Deeply Rooted. She says there is nothing like like-minded women joining together and doing life with one another. On her blog, she shares her experience of marriage, motherhood, mindset, and ministry, keeping it real because "we're all imperfect beings! We learn and we grow through everything. The good and the bad."

### J9405 PRAYERS TO SHARE: 100 PASS-ALONG NOTES TO BREATHE AND RELEASE by Sopha Rush

- 65/8" × 47/16"
- 200 pages
- 100 tear-out notes
- Rounded corners Four color interior
- Spot UV
- ISBN: 9781648708886
- Minimum of 3 1 \$5.00 WHSL