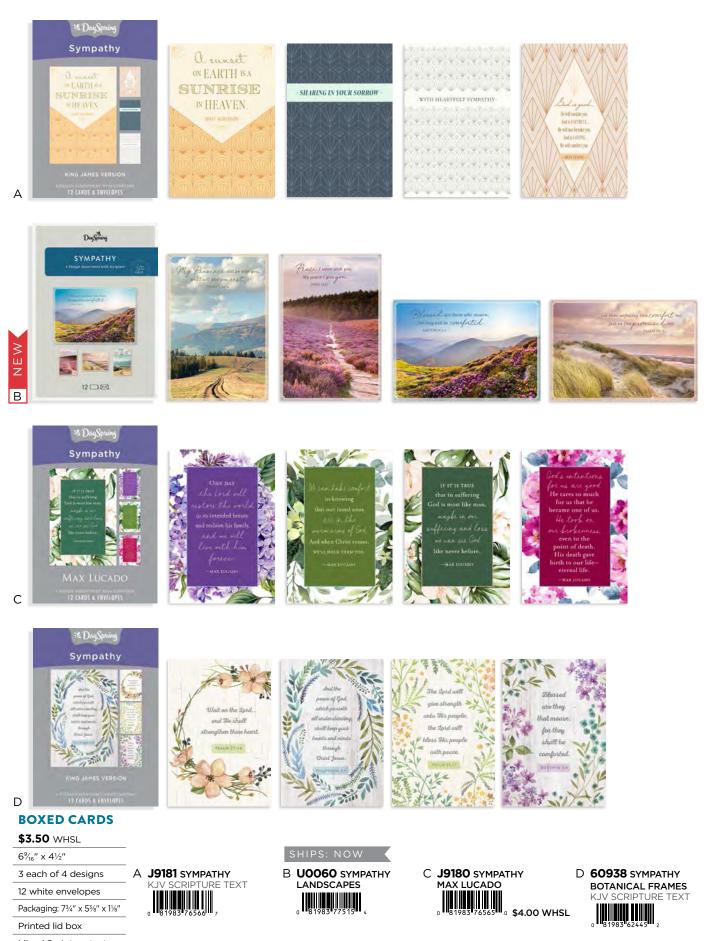

PHOTOS KJV SCRIPTURE TEXT 0 - 81983 60505<sup>™</sup> 5 **\$3.50 WHSL** 

12 DaySpring

В

B 81843 SYMPATHY

81983 64701

THOMAS KINKADE™

KJV SCRIPTURE TEXT

7 \$4.00 WHSL

## **BOXED CARDS**

D

#### 6<sup>9</sup>/<sub>16</sub>" x 4<sup>1</sup>/<sub>2</sub>"

- 3 each of 4 designs
- 12 white envelopes
- Packaging: 7¾" x 5¾" x 1½"
- Printed lid box
- Mixed Scripture text unless otherwise noted

Minimum of 4

SHIPS: NOW

YOU PEACEFUL

А

**U0062** PRAYING FOR

81983<sup>177517</sup> 8 \$3.50 WHSL

8 \$3.50 WHSL

D 81842 SYMPATHY

BILLY GRAHAM

0 81983 64700

KJV SCRIPTURE TEXT

• \$4.00 WHSL

C 15320 SYMPATHY

KJV SCRIPTURE TEXT

PATTERNS

0 81983 66078

B J5124 SYMPATHY KJV SCRIPTURE TEXT

81983<sup>173521</sup> • \$3.50 WHSL

С 77539 SYMPATHY

KJV SCRIPTURE TEXT • Inside design and colored envelopes

₀ **₩**81983<sup>1</sup>56934<sup>11</sup> ₀ \$4.00 WHSL

HYMNS

#### BOXED CARDS

Minimum of 4

D

D 77541 SYMPATHY

SIMPLY STATED

1983 56936 4 \$3.50 WHSL

Mixed Scripture text unless otherwise noted Minimum of 4

NEW

#### **BOXED CARDS**

6<sup>%</sup>/<sub>16</sub>" x 4<sup>1</sup>/<sub>2</sub>"

3 each of 4 designs 12 white envelopes Packaging: 7¾" x 5¾" x 1½"

Printed lid box

Mixed Scripture text unless otherwise noted Minimum of 4

SHIPS: NOW U0059 SYMPATHY Δ MARBLE KJV SCRIPTURE TEXT 81983<sup>177514</sup> 7**\$3.50 WHSL** 

lust think about

the way Jesus

HONORS YOU

and smile

B 51729 THINKING OF YOU THOMAS KINKADE™ 1983 38472 1 \$4.00 WHSL

Let Him bath

Fake a moment to

BE STILL, AND KNOW that He is God,

D 15093 THINKING OF YOU MAX LUCADO

YOU HAVE A COD WHO HEARS YOU, The power of love

within you, AND ALL OF HEAVEN AHEAD OF YOU.

EVERYDAY BOXED CARDS : SYMPATHY, THINKING OF YOU