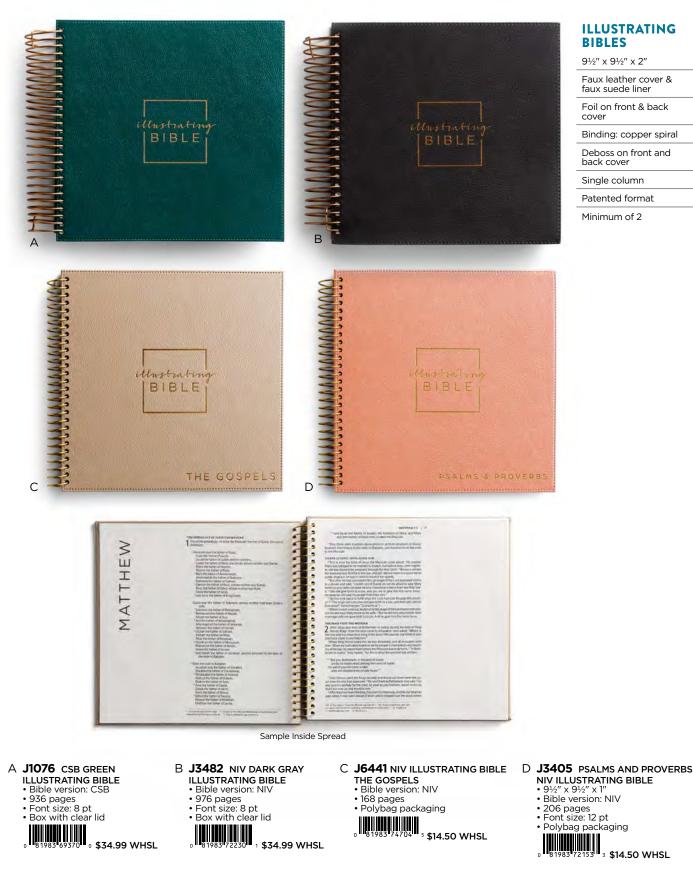

### FEATURES

- Spiral bound, so it lies flat and grows with all your entries
- Square format, perfect for social media sharing
- Pages are 75% thicker than normal journaling Bibles to reduce bleed through
- 3" wide margins with blank space for journaling and creativity

*Our Bible is designed to take you deeper* into the Word than you've ever gone before. The Illustrating Bible comes in a high-quality, paper-wrapped keepsake box. Pages are 75% thicker than normal journaling Bibles to reduce bleed-through and 3" wide margins with blank space for journaling and creativity.

Why Bible journaling? Two words...Linger longer. Bible journaling is creative, but it is not about the creativity. Bible journaling is artistic, but it is not about the artistry. Bible journaling is a devotional style—a Bible study method—an avenue to help you spend more time with God in His Word. How many times have you closed your Bible or your daily devotional book, and completely forgotten what you read? Too many, right? Well, you are not alone! We are busy. We do things so fast, we don't have time to think, listen, and soak it all up. Bible journaling is simply creating a visual expression of what you have read. The best part about visual journaling is that you linger longer in the Word as you think about what you will paint, draw, sticker, or washi tape...

Lingering longer leads to listening well and learning more about the Lord. And that is what it is all about, after all.

A **J3481** NIV PINK ILLUSTRATING BIBLE • Bible version: NIV • 976 pages • Font size: 8 pt • Box with clear lid

B 115442 BIBLE STAND CORRUGATE Free corrugate with purchase of 4 Bibles 115442 \$52.00 EACH

R