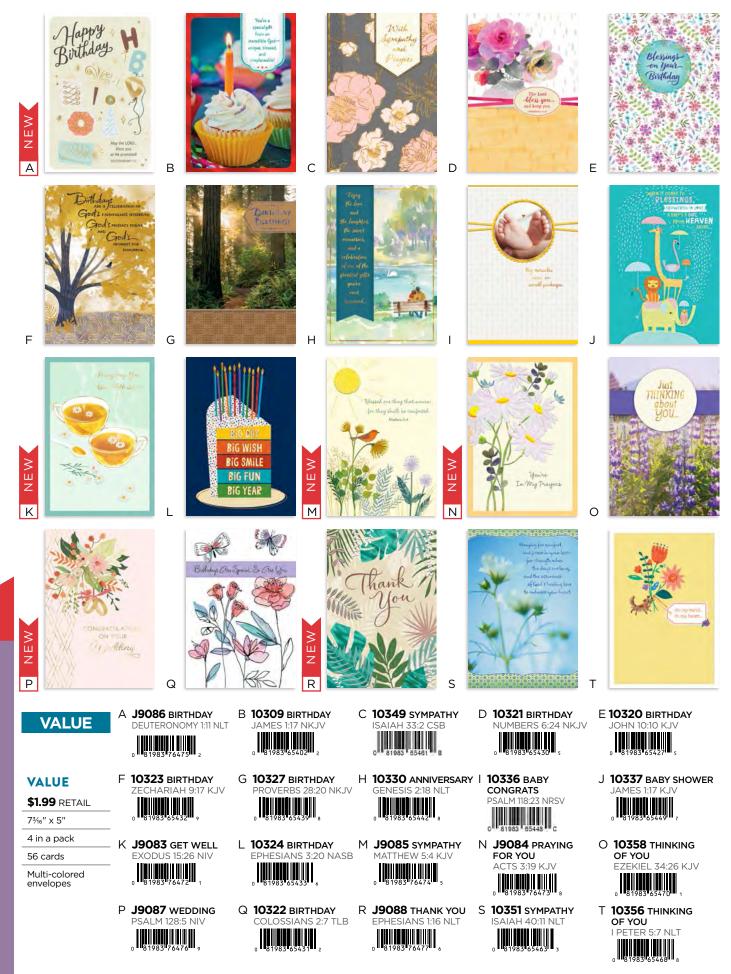

## PREMIUM COLLECTION

COLLECTION

7¾6"x 5"

2 in a pack

Multi-colored

24 cards

envelopes

- A 64246 BIRTHDAY MASCULINE Embossed diecut
  - Mounted chipboard
    Woodgrain emboss
  - PROVERBS 28:20 KJV 81083 56156

\$7.99

### F 64244 BIRTHDAY FEMININE

- Pearls Gems
- Bronze Flitter
- Foil Paper attachments
- ECCLESIASTES 3:11 NKJV

#### 81983 56155 \$8.99

#### K 91871 BIRTHDAY Flitter

- 3D Flowers Emboss
- JAMES 1:17 KJV
  - \$6.99

- B 84267 BIRTHDAY Lasercut grill
  - attachment Cotton fluff
  - Felt Embroidered thread
  - PSALM 118:24 CEV s \$8.99
- G J3309 BABY GIRL Fabric letters
  - stitched with thread
  - Flowers Twine
  - Embroidered bird
  - applique PSALM 127:3 NLT 81983 60711
  - \$8.99
- L J3312 SPECIAL DAY GOOD TIMES Bronze
  - FlitterFoil tip-on
  - PSALM 128:2
- THE MESSAGE
  - \$6.99

- C 84268 BIRTHDAY Tulle fabric
  - Gems Bronze Flitter
- Foil Embroidered thread
- MATTHEW 5:16 NIV
- 81983 57454 \$7.99 H J3292 WEDDING
- Tulle attachments
- Gems Pearls Flowers
- Ribbon
- SONG OF SOLOMON 3:4 81983 60709
- 7 \$9.99
- M J3310 BIRTHDAY Lasercut gold
  - tip-on lettering • Foil
  - Flitter Embroidered thread
  - JAMES 1:17 CEV
  - 81983<sup>1</sup>67643<sup>1</sup>7 **\$7.99**

- D 84292 BIRTHDAY Toothpick attachment
  - Twine
  - Sequins • Flag tip-on
  - Foil
  - Emboss II PETER 1:3 CEV
  - 81983 57478
- \$7.99 64375 BLANK INSIDE J 91868 BABY
  - Gems
- Gold bronze
  Flitter
  Laser diecut
- LAMENTATIONS 3:22, 23 NRSV

- N 91872 BLANK Lasercut tip-on
  - Flitter
  - Foil Bronze
  - ZEPHANIAH 3:17 CEV
    - \$8.99

- E 27100 BIRTHDAY Beads
- Ribbons
- Tip-on Flitter
- Sequins
- PSALM 16:9 THE MESSAGE 81983 60708 \$8.99

- CONGRATS
- Emboss Deboss
- Bronze
- Twine

- O J3290 WEDDING
  - Tulle netting
  - Gems
     Bronze
  - Emboss
  - Flitter • Foil
  - I CORINTHIANS 13:13 NLT 1983 56162 7 \$9.99

- L

NEW