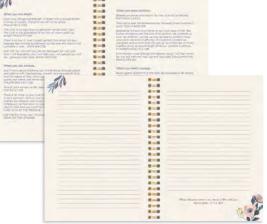

### FEATURES

- Spiral bound, so it lies flat and grows with all your entries
- Square format, perfect for social media sharing
- Pages are 75% thicker than normal journaling Bibles to reduce bleed through
- 3" wide margins with blank space for journaling and creativity

*Our Bible is designed to take you deeper* into the Word than you've ever gone before. The Illustrating Bible comes in a high-quality, paper-wrapped keepsake box. Pages are 75% thicker than normal journaling Bibles to reduce bleed-through and 3" wide margins with blank space for journaling and creativity.

Why Bible journaling? Two words...Linger longer. Bible journaling is creative, but it is not about the creativity. Bible journaling is artistic, but it is not about the artistry. Bible journaling is a devotional style—a Bible study method—an avenue to help you spend more time with God in His Word. How many times have you closed your Bible or your daily devotional book, and completely forgotten what you read? Too many, right? Well, you are not alone! We are busy. We do things so fast, we don't have time to think, listen, and soak it all up. Bible journaling is simply creating a visual expression of what you have read. The best part about visual journaling is that you linger longer in the Word as you think about what you will paint, draw, sticker, or washi tape...

Lingering longer leads to listening well and learning more about the Lord. And that is what it is all about, after all.

A **J3481** NIV PINK ILLUSTRATING BIBLE • Bible version: NIV • 976 pages • Font size: 8 pt • Box with clear lid