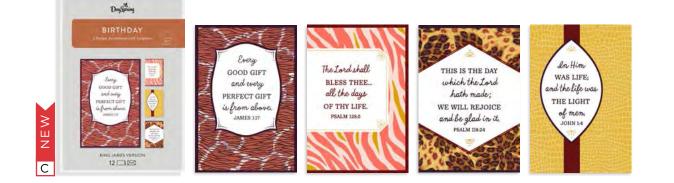

#### VALENTINE'S DAY 25CT PACKAGED NOTES

\$2.50 WHSL

4" x 3¾"

25 each of 1 design

White envelopes

Packaging: 51/8" x 4" x 1"

Peggable clear bag packaging

В

#### SHIPS 11/2022

#### VALENTINE'S DAY 10CT PACKAGED NOTES

#### **\$1.00** WHSL

4" x 3¾"

10 each of 1 design

White envelopes

Packaging: 51/8" x 4" x 11/16"

Peggable clear bag packaging

each of 73616, 83099, 88938, 0240, 70241, 90950, J1428 & J1496

SHIPS: 11/2022

D 83099 WHIMSICAL DESIGN E 10-COUNT Inside: ...I'm praying God showers you with His blessings and love! NIV SCRIPTURE

B **J1428** VALENTINE'S BLESSINGS 25-COUNT Inside: praying God fills you with His love. KJV SCRIPTURE

E 70241 GOD IS LOVE 10-COUNT Inside: celebrating God's love with you. CSB SCRIPTURE

C 90950 HAPPY VALENTINE'S DAY 10-COUNT Inside: thanking God for you.

F 73616 FAITH, HOPE AND LOVE 10-COUNT Inside: Happy Valentine's Day. NIV SCRIPTURE