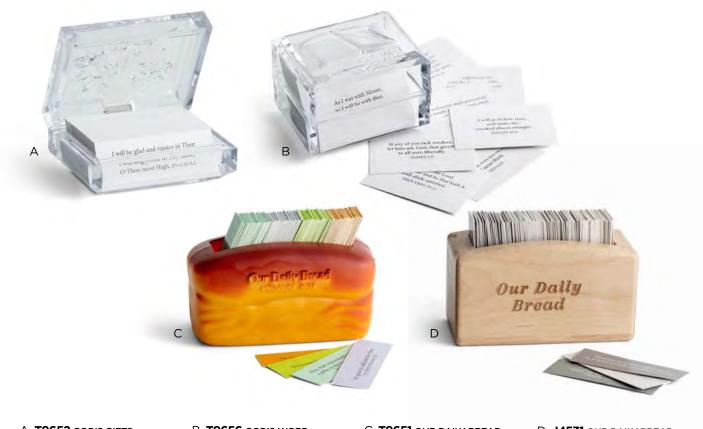

ndpainted JOHN 6:35



B 10718 CONFIRMATION KEEPSAKE BOX

Е

KEEPSAKE BOX Top: Confirmed in Christ Inside: Praying God continues to guide your life and grow your faith. We must always give thanks to God for you... because your faith is growing abundantly. II THESSALONIANS 1:3 NRSV



- F 10722 CONFIRMATION FRAME
  - 7½" × 9¾" × ¾" Fits 4" × 6" photo
  - Ceramic
  - Handpainted
  - II THESSALONIANS 1:3



С 10714 ВАРТІЯМ **KEEPSAKE BOX** 

Top: In Christ Inside: Jesus said..."Baptize them in the name of the Father, the Son, ATTHEW 28:18, 19 CEV

F



# D **10720** BAPTISM FRAME • 7½" × 9¾" × ¾" • Fits 4" × 6" photo

- Ceramic
- Handpainted

Therefore, if anyone is in Christ, he is a new creation; old things have passed away; behold, all things have become new. II CORINTHIANS 5:17 NKJV







#### A T9652 GOD'S GIFTS PROMISE BOX

- 2<sup>3</sup>/<sub>4</sub>" × 3<sup>1</sup>/<sub>2</sub>" × 2<sup>3</sup>/<sub>4</sub>" Clear acrylic
- 100 inspirational messages
- Embossed lid
- Gift box MULTIPLE SCRIPTURES AND MESSAGES



- B T9656 GOD'S WORD PROMISE BOX

  - $2\frac{1}{2}'' \times 3\frac{3}{4}'' \times 2\frac{3}{4}''$  Clear acrylic
- 100 inspirational messages
- Embossed lid Gift box



- C **T9651** OUR DAILY BREAD PROMISE BOX

  - 2¼" × 4¼" × 2"
    240 inspirational messages
    Gift box with window



- D J4531 OUR DAILY BREAD WOOD PROMISE BOX
  - 240 Promises from the Word of God
    Dimension: 5" × 3<sup>1</sup>/<sub>4</sub>" × 2<sup>1</sup>/<sub>2</sub>"





# GRID FOR PLACEMENT OF PRODUCTS ON INSPIRATIONAL SPINNER



DRINKWARE

NEW





#### A J0505 POLKA DOT JOY CU