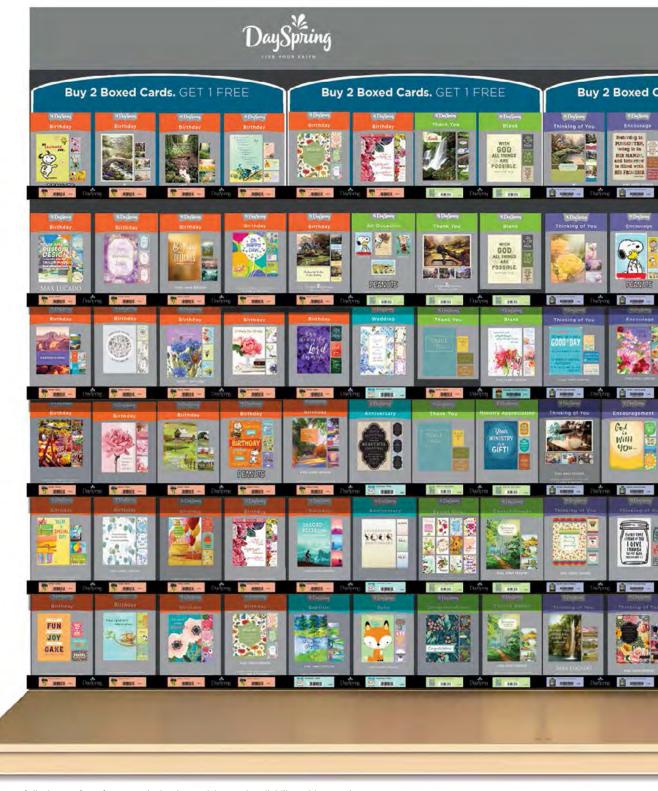

#### 115230 **BOXED CARD SUPER PID** \$2.00 COST

2 needed per 4ft section.

Buy 2 Boxed Cards. GET 1 FREE.

Contact DaySpring with footage of your boxed program for this free POP. EVERYDAY BOXED

37

8' EVERYDAY BOXED SYSTEM