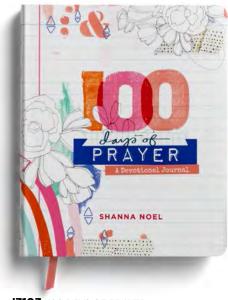

### PRAYERS TO SHARE: 100 PASS-ALONG NOTES TO BREATHE AND RELEASE

### by Sopha Rush

Do you ever wish you could give someone the gift of a deep breath and a peaceful spirit? *Prayers to Share:* 100 Pass-Along Notes to Breathe & Release allows readers to pass on relief from anxiety through prayers, select Bible verses, and thoughtful quotes on the topic of taking comfort in God. By simply tearing and sharing, they can encourage their friends and neighbors with blessings, promises, and biblical reasons to breathe easy.

About the author: **Sopha Rush** is a Jesus lover, wife, mama, and the founder of Live Deeply Rooted. She says there is nothing like like-minded women joining together and doing life with one another. On her blog, she shares her experience of marriage, motherhood, mindset, and ministry, keeping it real because "we're all imperfect beings! We learn and we grow through everything. The good and the bad."

by Shanna Noel

Based on our best-selling devotional journal from the creative mind of Shanna Noel, these pass-along notes are reminders of God's steadfast promises. Encourage a friend

or loved one with the life Word. Add your own mess and share a reminder of page features a prayer that in b a sharable prayer to encourage and bless.

100 PASS-ALONG BIBLE PR

People need hope. Now more than ever, people need hope. Prayers to Share: 100 Pass-Along Notes of Hope & the encouragers of the world dozens hun

ties to remind others that they are Each tear-out offers a supportive a prayer, corresponding Scripture, an inspirational quote, and space on the back for a handwritten note.