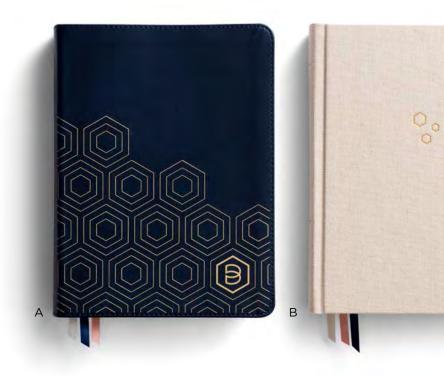

### **NLT ONE STEP CLOSER BIBLE**

| \$32.50 WHSL                                       |
|----------------------------------------------------|
| Candace Cameron Bure                               |
| 6¾″ × 8½"                                          |
| Bible version: NLT                                 |
| Font size: 8 pt                                    |
| 1552 pages                                         |
| Leatherlike or cloth cover<br>with rounded corners |
| Foil accents                                       |
| Red letter                                         |
| Wide margins for journaling                        |
| Three ribbon markers                               |
| Clamshell packaging:                               |
| Packaging: 41/4" × 97/16" × 15/8"                  |
| Minimum of 2                                       |

A J5875 NLT ONE STEP CLOSER BIBLE • Clamshell packaging • ISBN: 9781648701467

- B J7569 ONE STEP CLOSER BIBLE (CLOTH COVER) Cloth over board with rounded corners

  - Gold foil ISBN 9781648704390 0 <sup>8</sup>81983<sup>•</sup>7<sup>5404</sup> <sup>3</sup> \$27.50 WHSL
- C **J8024** ONE STEP CLOSER BIBLE (GOLD LEATHERLIKE COVER) • Gold foil and hand-stitching • ISBN 9781648706196

D J8025 ONE STEP CLOSER BIBLE (PINK WATERCOLOR COVER) Printed faux leather coverISBN 9781648706202 

76 **BIBLES : ONE STEP CLOSER BIBLES** 

The Wonderfully Made: Baby's First Bible is the perfect gift to celebrate your new arrival. With places to record family ancestry and baby's milestones, this treasured family memento is a meaningful gift for baby showers, baby dedications, christenings, first Easters, and so many more occasions. This is a beautiful keepsake to pass on your legacy of faith!