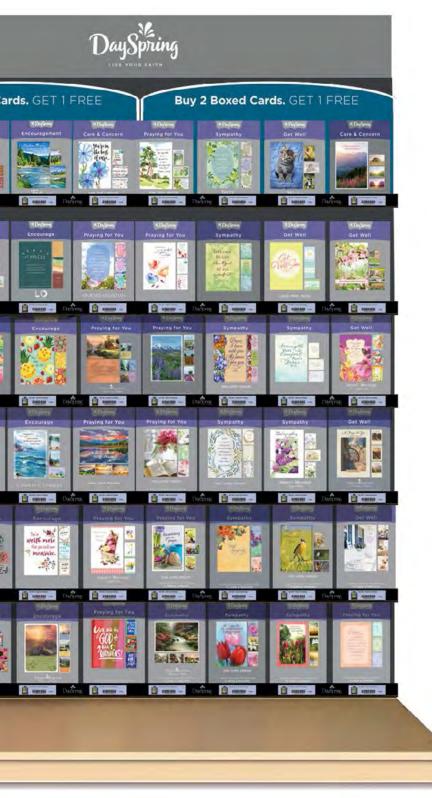

#### 115230 **BOXED CARD SUPER PID** \$2.00 COST

2 needed per 4ft section.

Buy 2 Boxed Cards. GET 1 FREE.

Contact DaySpring with footage of your boxed program for this free POP. EVERYDAY BOXED

37

8' EVERYDAY BOXED SYSTEM

Grid layout subject to change.

Images of display are for reference only. Product, pricing, and availability subject to change.

Images of display are for reference only. Product, pricing, and availability subject to change.