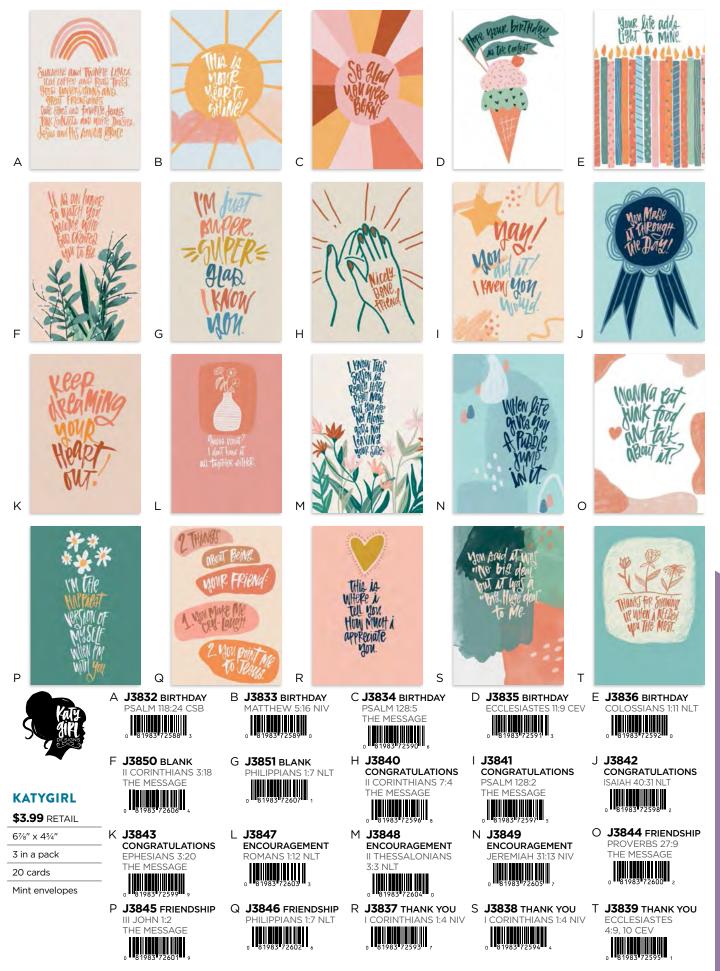

### FLEX CARD LINES INCLUDE

Tony Evans NEW Connect with Kindness

Blessings for Your Heart Cozy Up with Simple Pleasures

Hey Momma! Created for Moms by Moms

Hope for Life's Hard Moments : Holley Gerth Encouraging reminders of how God cares for You KatyGirl Fun and trend-forward cards celebrating life, friendship, and special occasions