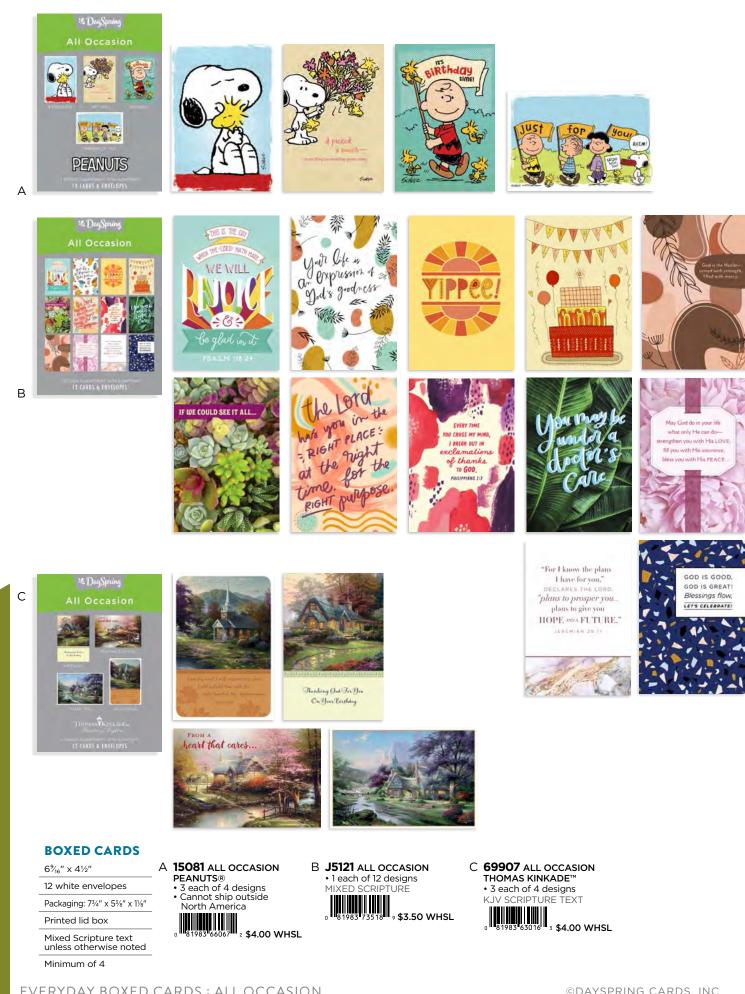

#### BOXED CARDS

#### \$3.50 WHSL

6<sup>9</sup>/<sub>16</sub>" x 4<sup>1</sup>/<sub>2</sub>" 3 each of 4 designs

12 white envelopes

Packaging: 7¾" x 5¾" x 1½" Printed lid box

Mixed Scripture text unless otherwise noted

Minimum of 4

A **J9174** BIRTHDAY

#### SHIPS: NOW

B **U0056** BIRTHDAY BIRDS

C J9175 BIRTHDAY KJV SCRIPTURE TEXT

Today is all about the smilles, the love, the enjoyment and apprecia of a very SPECIAL PERSON,

Thank You

NDERFUL THING

А

В

PURPOSE

IN JESUS YOUR DAYS AHEAD ARE GREATER THAN YOUR DAYS GONE BY.

Lite

12 DaySpring

6<sup>%</sup><sub>16</sub>" x 4<sup>1</sup>/<sub>2</sub>" 3 each of 4 designs

12 white envelopes

Packaging: 73/4" x 53/8" x 11/8"

Printed lid box

Mixed Scripture text unless otherwise noted

Minimum of 4

81983 63023

EVERYDAY BOXED CARDS : BIRTHDAY

A 18562 BIRTHDAY TONY EVANS

81983 59970

©DAYSPRING CARDS, INC