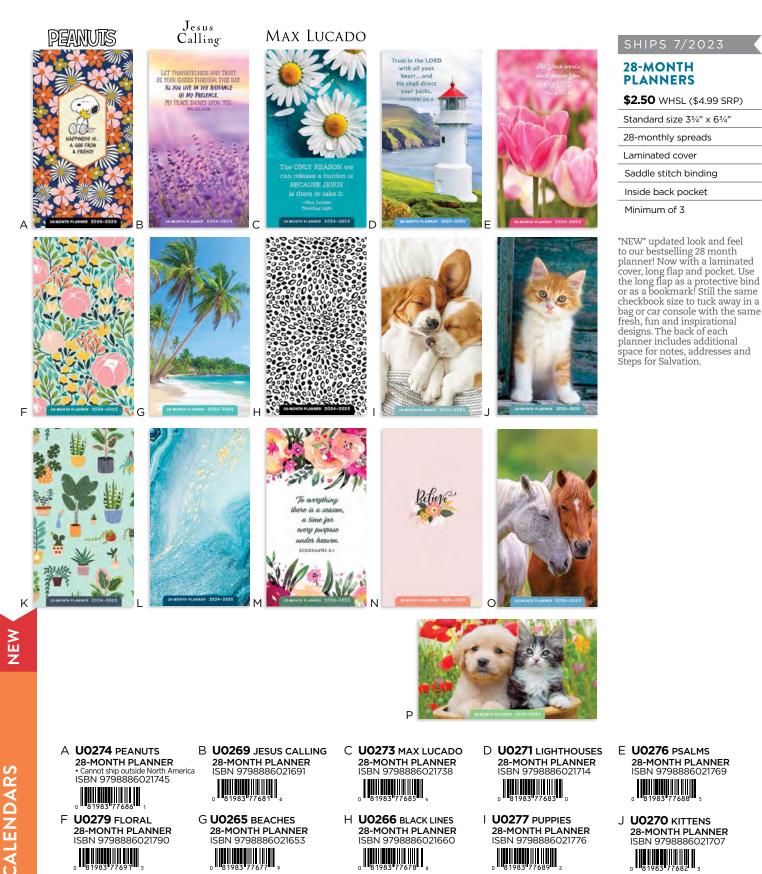

### **BOOKS AND DAYBRIGHTENERS (DB) SPINNER KIT - PRODUCT ONLY**

| \$     | <b>797.23 COST</b> (\$1,771.62 SRP)        |                |
|--------|--------------------------------------------|----------------|
| 3      | 100 Days of Hope and Encouragement         | J6785          |
| 3      | Prayers to Share: Hope and Encouragement   | J6928          |
| 3      | Radiate                                    | J6788          |
| 3      | Blessed Assurance                          | J4967          |
| 3      | Sweet Tea for the Soul: Grieving Hearts    | J6786          |
| 3      | Sarah Young Jesus Calling DB               | 75621          |
| 3      | Prayers & Blessings Large Print DB         | 34832          |
| 3      | Thomas Kinkade DB                          | 23460          |
| 3      | Holley Gerth You're Already Amazing DB     | 80295          |
| 3      | Tony Evans God's Got It DB                 | 20210          |
| 3      | Promises & Blessings DB                    | 16766          |
| 3      | Walk By Faith DB                           | 75618          |
| 3      | Peanuts® DB                                | 75668          |
| 3      | One Minute With God DB                     | J1391          |
| 3      | God in Every Moment DB                     | 80299          |
| 3<br>3 | Be Still                                   | 89895          |
| 5<br>3 | Prayers to Share: Tough Times<br>Focus     | 89900          |
| э<br>З | Holley Gerth What's True About You         | J2438<br>89886 |
| э<br>3 | 100 Days of Bible Promises                 | 71925          |
| 3      | Bible Promises for the Enneagram           | J3111          |
| 3      | A Prayer a Day: For Hope & Encouragement   | 91627          |
| 3      | Prayers to Share: Marriage                 | 89903          |
| 3      | Sweet Tea for the Soul                     | 71932          |
| 3      | Biscuits, Butter, and Blessings            | 10972          |
| 3      | 100 Days of Believing Bigger               | J2432          |
| 3      | God's Truth for Troubled Times             | J2435          |
| 3      | Made to Shine                              | J2098          |
| 3      | Paws for Reflection: Dog Moms              | J2433          |
| 3      | Prayers to Share: Bible Promises           | 89880          |
| 3      | Say Grace: 50 Life Lessons from Mama       | J2431          |
| 3      | Sunshine for the Soul                      | J1597          |
| 3      | Sweet Tea for the Soul DB                  | 90855          |
| 3      | Holley Gerth Promises from God DB          | 90856          |
| 3      | A Moment to Breathe DB                     | 90857          |
| 3      | Promises from God's Heart DB               | 90858          |
| 3      | Be Still and Know Journal                  | 94332          |
| 3      | Devotional Doodle Journal                  | 94331          |
| 3      | Heart of God                               | J9336          |
| 3      | Prayers to Share: Joy                      | 70130          |
| 3      | Holley Gerth Prayers to Share: God's Heart | 89881          |
| 3      | 100 Days of Praise & Positivity            | J7105          |
| 3      | This is My Happy Place                     | J7484          |
| 3      | Set Your Mind on Things Above              | J6789          |
|        | OSC Devo: Worrier to Warrior               | J6747          |
| 5      | Healthy in the Hustle                      | J6791          |

(Spinner sold separately)

# 

UPDATED

| PRAYERS TO SHARE SPINNER KIT<br>\$215.76 COST (\$479.52 SRP)                                                                                                                                                                                                                                                                                                                                                                                                                                               |                                                                                                          |
|------------------------------------------------------------------------------------------------------------------------------------------------------------------------------------------------------------------------------------------------------------------------------------------------------------------------------------------------------------------------------------------------------------------------------------------------------------------------------------------------------------|----------------------------------------------------------------------------------------------------------|
| <ul> <li>4 100 Pass-Along Notes Joy</li> <li>4 100 Pass-Along Notes Peace</li> <li>4 100 Pass-Along Notes Celebrate Friendships</li> <li>4 100 Pass-Along Notes Spread Happiness</li> <li>4 100 Pass-Along Notes Calm in the Chaos</li> <li>4 100 Pass-Along Notes Kids</li> <li>4 100 Pass-Along Notes Hope</li> <li>4 100 Pass-Along Notes Share the Love</li> <li>4 100 Pass-Along Notes for Believing Bigger</li> <li>4 100 Pass-Along Notes Gratitude</li> <li>4 100 Pass-Along Notes Rest</li> </ul> | 70130<br>J2102<br>J7049<br>J9567<br>J7048<br>89899<br>70131<br>J3113<br>J9566<br>J6927<br>J9320<br>J7487 |
| MERCHANDISING (INCLUDED):<br>1 Inspirational Book Spinner<br>131/8" × 131/8" × 28"                                                                                                                                                                                                                                                                                                                                                                                                                         | 115826                                                                                                   |
| K24720                                                                                                                                                                                                                                                                                                                                                                                                                                                                                                     |                                                                                                          |

UPDATED

SHIPS: NOW

SHIPS: NOW

The Book and DayBrightener® Inspirational Spinner has 4 sides of available space to fill with our best-selling books, journals, and Daybrighteners<sup>®</sup>. Use the images of the display as a guide for placement of products. See your sales rep or call customer service for details.

### **INSPIRATIONAL SPINNER KIT** \$605.25 COST

K9407

Includes spinner, header, internal and wires. 

### **Inspirational Spinner:**

Overall dimensions: Height of 75" with header. 27" spinning radius.

Constructed of laminated wood, powdercoated shelves, and smoked acrylic side panels

\*A 3-year signed merchandising agreement must accompany order to receive free fixture.

### **BOOK COUNTER TOP SPINNER KIT** \$218.54 COST (\$485.64 SRP)

| -      | ZIO.34 COST (\$403.04 SR                   | 10972      |
|--------|--------------------------------------------|------------|
| 3<br>3 | Biscuits, Butter, and Blessings<br>Radiate | J6788      |
| -      |                                            |            |
| 3      | Worthy                                     | J8529      |
| -      | Be Still                                   | 89895      |
|        | 55 Devos Inspired by Fearless Wo           |            |
|        | Faithful Daughter                          | J1595      |
| 3      | Made to Shine                              | J2098      |
| 3      | One Day at a Time, Sweet Jesus             | J2099      |
| 3      | Sweet Tea for the Soul                     | 71932      |
| 3      | Promises from God's Heart                  | J7098      |
| 3      | Mountains are Calling                      | J7104      |
| 3      | Adulting Ain't Easy                        | J7100      |
| м      | ERCHANDISING (INCLUDED):                   |            |
| 1      | Inspirational Book Spinner                 | 115826     |
|        | 131⁄8" × 131⁄8" × 28"                      |            |
|        |                                            |            |
|        |                                            |            |
|        | К24773                                     |            |
|        |                                            | SHIPS: NOW |
|        | DAILE                                      |            |
|        |                                            |            |

### **115826** COUNTER TOP INSPIRATIONAL BOOK SPINNER \$155.50 COST

- 13%" × 13%" × 28"
  White wire/hammered copper boards
  Each tier holds 4 designs
- Side load in
- Features Prayers to Share, Gift Books, or
- Devotional Books on 3 tiers A signed 3-year merchandising agreement must accompany order to receive free display