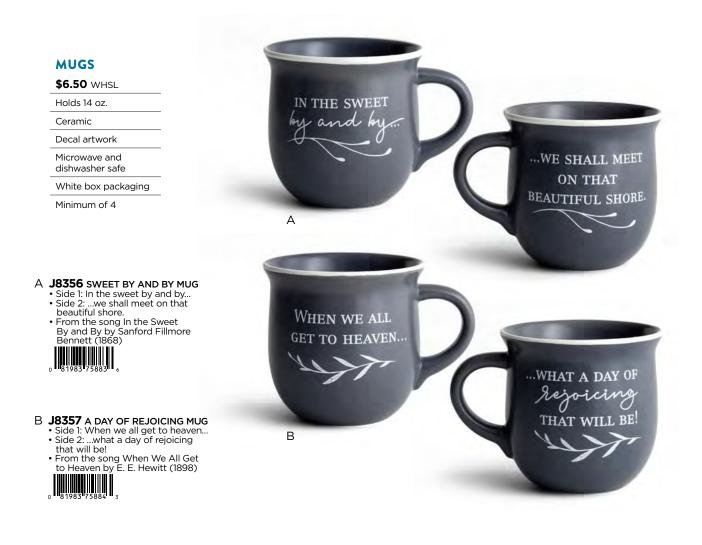

Stainless Steel
- (tumbler)

  - Plastic (lid)
    Hand Wash Only.
    Do Not Microwave.
  - Decal artwork

  - Box Packaging Perfect for both Hot and Cold Beverages!
  - Message: Let us run with the wind at our back and our eyes on Jesus. —Cleere Cherry Reaves Minimum of 3

s \$10.00 WHSL

#### C J8540 CLEERE TABLETOP /DESK DECOR 6" × 6'

- Frame made of MDF wood veneer + textured art paper Screenprinted decal
- Ribbon easel + sawtooth
- hanger Box Packaging Message: You fill us with strength, lead us with joy, And usher us forward in peace. —Cleere Cherry Reaves Minimum of 2 81983\*76067 • \$9.00 WHSL



#### D J2102 PRAYERS TO SHARE: 100 PASS-ALONG NOTES FOR PEACE 6<sup>3</sup>/<sub>4</sub>" × 4<sup>3</sup>/<sub>8</sub>"

- 100 tear-out notes
- Flexcase cover
- ISBN: 9781644546611









# C J8349 IN LOVE UTENSIL CADDY

- 6" × 51/2'
- Ceramic, Dishwasher Safe
  Do Not Microwave
  Decal artwork

- Box packaging



- J8358 POUR ON THE BLESSINGS PITCHER
   8" and Holds 54 oz.
   Ceramic, Dishwasher Safe.
   Do not Microwave.

  - Decal artwork
  - . Box Packaging
  - Message: God can pour on the blessings. II
     CORINTHIANS 9:8

Minimum of 2 \$11.00 WHSL





- Condiment spoon included
- Box Packaging
  Message: How sweet Your words taste to me. PSALM 119:103





D LIVE YOUR FAITH









# FALL 2022 FARM & RANCH KIT \$235.95 COST 4 each J8353, J8358, J8349 8 each J8356, J8357 Display included.



SHIPS: NOW





happy DAY!



**Katy Fults** is a self-taught hand letterer who is well-known for her beautifully drawn, affirming messages of **God's hope**, **joy**, and *