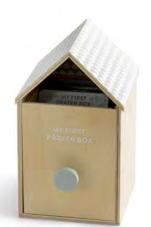

purpose for this generation. -Roy Lessin

Minimum of 2 81983 68892 8 \$11.00 WHSL





# **My First** Gifts

Encourage and create engaging family time as you teach your little ones the value of learning God's Word.

These My 1st Bible Memory Verse cards include 52 verses; 26 two-sided memory cards on heavy laminated cardstock with pre-drilled holes and storage ring to easily sort and store.

My First Bank is a great tool to teach your child the importance of saving, giving, tithing, and spending.

GIVE. Set aside money for God first. SAVE. Keep money for future needs. SHARE. Buy things for family, friends, and others in need. SPEND. Buy things you want and need now.

See-through acrylic front allows for child to see their money grow! Money can be taken out from holes on bottom of bank.





My 1st Bible Memory Verse Cards

> My First Prayer Box helps your kids develop a closer relationship to God by teaching them to daily talk (pray) to Him. My First Prayer Box includes prayers for morning time, nighttime, and anytime! It also includes dry erase blank cards for you to help your child write their own prayers!



A J5642 MY 1ST BIBLE MEMORY VERSES

- 4" × 4" • 52 Bible Memory Verses

С

- 26 cards
  Punched hole for putting on key ring
- · Great for on-the-go learning or displaying
- on refrigerator Heavy laminated cardstock



- B **J1427 MY FIRST BANK** 8" × 7¼" × 3¼"
  - Wood and acrylic
- Ages 3+
- HEBREWS 13:16 ICB

Minimum of 2 1983 70277 8 \$10.00 WHSL

- C **J0883** MY FIRST PRAYER BOX 71/4" × 41/4" × 5"
  - Wood and laminated paper
  - 20 pre-written prayer cards 4 b