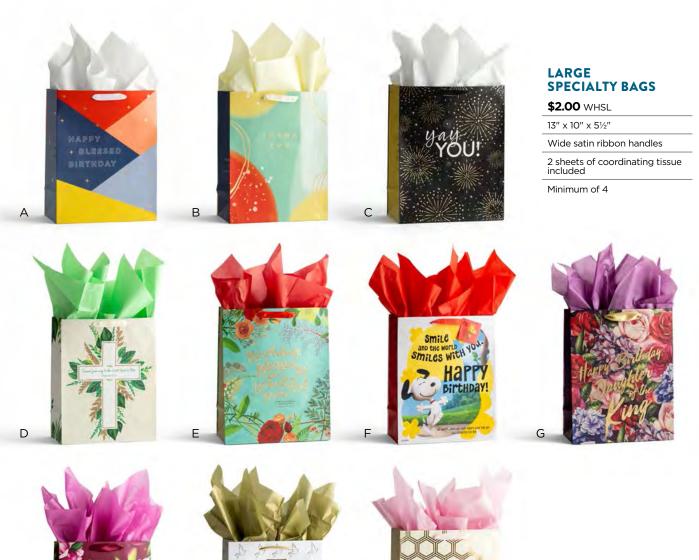

ST Complete display with sign channel. Note: Doesn't include product.



Images of displays are for reference only.



70¾" h x 15¾" d \*A 3-year signed merchandising agreement must accompany order to receive free spinner.

**GIFT BAG SPINNER WITH** HEADER AND HOOKS \$180.00 COST Note: Doesn't include product.



Faith-filled gift bags are a great way to live out your faith and show the love of Jesus when giving gifts to friends and family throughout the year. You may simply be giving a pair of tennis shoes, but a faith-filled gift bag adds the perfect touch to help others know Jesus, and you live out your faith!



2 each of 42 Gift Bags. Product only. Note: Requires gift bag spinner or 4' of in-line slatwall space.



SHIPS: NOW

Product, pricing and availability are subject to change.





- A J4255 HAPPY + BLESSED BIRTHDAY • Foil NUMBERS 6:24 NIV
  - 0 81983 72903

Н

THE LORD Glitter PSALM 37:5 NIV



H 91345 I WILL BLESS YOU PURPLE • Foil **GENESIS 12:2 CSB** 



B J4257 THANK YOU • Foil EPHESIANS 1:16 NLT



D J4260 COMMIT YOUR WAY TO E 30401 BIRTHDAY BLESSINGS FOR BEAUTIFUL YOU Glitter PSALM 139:14 NIV 81983 60876



38508 CONFIRMATION/ COMMUNION Cord handles



C J4253 YAY YOU! (FIREWORKS) • Foil JEREMIAH 29:11 NIV



F 30402 PEANUTS® BIRTHDAY GlitterCannot ship outside North America ECCLESIASTES 11:9 NIV



J 71939 GOLD HEXIES YOU WERE MADE TO SHINE Foil MATTHEW 5:14



G 91596 DAUGHTER OF THE KING - BIRTHDAY Foil





# LARGE **SPECIALTY BAGS**

\$2.00 WHSL 13" x 10" x 5½" Wide satin ribbon handles 2 sheets of coordinating tissue included Minimum of 4

MEDIUM

\$