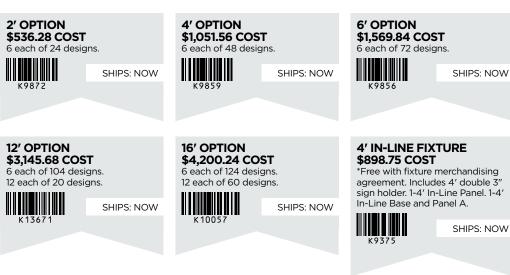

#### IN-LINE FULL LOAD-IN KITS

In-Line Kit Options. Reorder labels included. (Signage NOT included)

8' OPTION \$2,100.12 COST 6 each of 96 designs.

K9857

SHIPS: NOW

\*A 5-year signed merchandising agreement must accompany order to receive free fixture

### IN-LINE EVERYDAY BOXED MERCHANDISING SYSTEM

#### **\*NO CHARGE FOR CONTROLLED SYSTEMS**

The corrugated divided insert tray keeps boxes organized and upright. A black plastic shelf strip holder snugly fits the lip of the DaySpring acrylic boxed card In-Line shelf.

Slide in black paper label holders, with printed logo and grid positions, and secure individual boxed card label.

DaySpring

109014 24" ACRYLIC SHELF 2' SYSTEM 4' SYSTEM 6' SYSTEM \$27.25 COST \$0 COST \$0 COST \$0 COST \*Free with fixture merchandising agreement. Includes 1 Acrylic Shelf. SHIPS: NOW SHIPS: NOW SHIPS: NOW K16588 K16589 K16590 **112889 IN-LINE SHELF STRIP HOLDER** 8' SYSTEM 12' SYSTEM 16' SYSTEM \$7.00 COST \$0 COST \$0 COST \$0 COST 1 = 6 holders. SHIPS: NOW SHIPS: NOW SHIPS: NOW <16591 (16592 K16593

114618 **CAPTION - 4' GENERIC IN-LINE** \$1.25 COST 1 needed per 4ft section.

#### 115230 **BOXED CARD SUPER PID** \$2.00 COST

2 needed per 4ft section.

Buy 2 Boxed Cards. GET 1 FREE.

Contact DaySpring with footage of your boxed program for this free POP. EVERYDAY BOXED

37

8' EVERYDAY BOXED SYSTEM