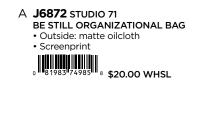

### **ORGANIZATIONAL BAGS**

| 10" x 12" x 4"           |
|--------------------------|
| Inside: Polyester lining |
| Faux leather handles     |
| 2 side zippers           |
| Interior pockets         |
| 2 organization pouches   |
| Wipe with damp cloth     |
| Polybag packaging        |
| Minimum of 2             |

DaySpring's Organizational Bags are functional, stylish, and perfectly sized for your everyday essentials. With ample room for your Bible study and journaling supplies, these bags are easy to carry and easy to clean. Stay organized with two removable zipper pouches, interior pockets and lay-flat design with side zippers. These make a thoughtful gift for Bible journaling and crafting friends.

B J6871 CROSS **ORGANIZATIONAL BAG - BROWN** • Outside: faux leather • Gold foil screenprint, woven label **EPHESIANS 5:2** 91983 7/ 98/

1 \$20.00 WHSL

C J8759 FAITH, HOPE, LOVE ORGANIZATIONAL BAG • Outside: Oil cloth • Message: Faith, Hope, Love Minimum of 2 \$20.00 WHSL