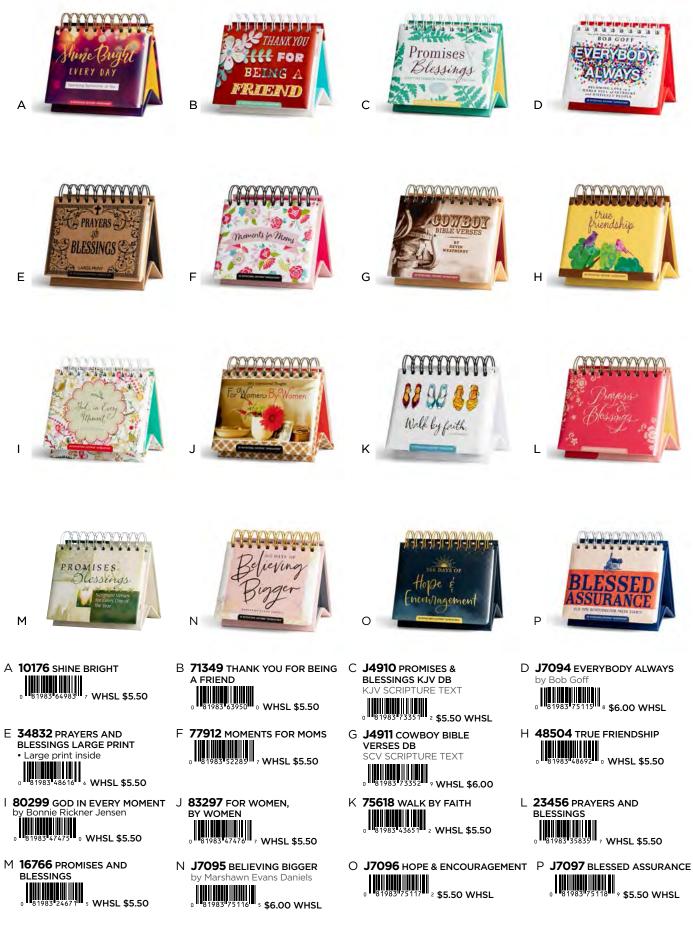

a Difference. If you serve others selflessly, servantheartedly, then there is no question: You are a hero. This DayBrightener® is for you. May it encourage and strengthen you as you undertake perhaps the most important role you'll ever play loving like Jesus. Your work matters to God, to your communities, and to the people in your care. You are making a difference, and the world is grateful.

# D **J9479** PSALMS

truths, heart cries, and praises ringing out in the Psalms. Find

your voice through the poetic words of King David, Moses,

the sons of Korah, and others, who put pen to paper as they

prayed and sang. Each of the 150 Psalms is represented in this

DaySpring® DayBrightener®, inviting you to read the greater

context of each verse and find hope in the God of Israel.

NEV





















A 95049 STUDIO 71 MEMO PAD

- 6"x 4" x 1"
- 100 tear off sheets per pad • Foil accents and gilded edges



- D J2391 FLORAL WEEKLY DESK PAD
  - 6<sup>3</sup>/<sub>4</sub>"x 9<sup>3</sup>/<sub>4</sub>" • 60 tear off sheets
  - Thick, quality paper
  - Gold gilded edges
  - 983 71170 Minimum of 3 \$6.00 WHSL

- B 95051 STUDIO 71 EMBELLISHED C 95050 STUDIO 71 BLANK NOTE CARDS
- 4" x 5½"
- Blank note cards
- Pearl attachments Foil
- 8 note cards and 8 designed
- envelopes • Package size: 5<sup>3</sup>⁄<sub>4</sub>" x 6<sup>1</sup>⁄<sub>4</sub>" x 1<sup>3</sup>⁄<sub>4</sub>"



- E J2392 MODERN WEEKLY DESK PAD
  - 6<sup>3</sup>/<sub>4</sub>"x 9<sup>3</sup>/<sub>4</sub>" 60 tear off sheets
  - Thick, quality paper
  - Gold gilded edges
  - 33 71180 Minimum of 3 • \$6.00 WHSL

- NOT