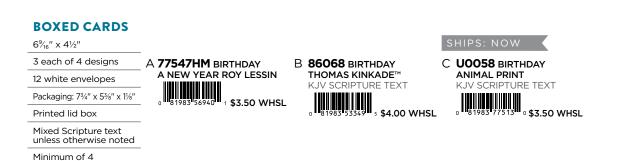

#### VALENTINE'S DAY 25CT PACKAGED NOTES

\$2.50 WHSL

4" x 3¾"

25 each of 1 design

White envelopes

Packaging: 51/8" x 4" x 1"

Peggable clear bag packaging

В

#### SHIPS 11/2022

#### VALENTINE'S DAY 10CT PACKAGED NOTES

#### **\$1.00** WHSL

4" x 3¾"

10 each of 1 design

White envelopes

Packaging: 51/8" x 4" x 11/16"

Peggable clear bag packaging

each of 73616, 83099, 88938, 0240, 70241, 90950, J1428 & J1496

SHIPS: 11/2022

D 83099 WHIMSICAL DESIGN E 10-COUNT Inside: ...I'm praying God showers you with His blessings and love! NIV SCRIPTURE

B **J1428** VALENTINE'S BLESSINGS 25-COUNT Inside: praying God fills you with His love. KJV SCRIPTURE

E 70241 GOD IS LOVE 10-COUNT Inside: celebrating God's love with you. CSB SCRIPTURE

C 90950 HAPPY VALENTINE'S DAY 10-COUNT Inside: thanking God for you.

F 73616 FAITH, HOPE AND LOVE 10-COUNT Inside: Happy Valentine's Day. NIV SCRIPTURE