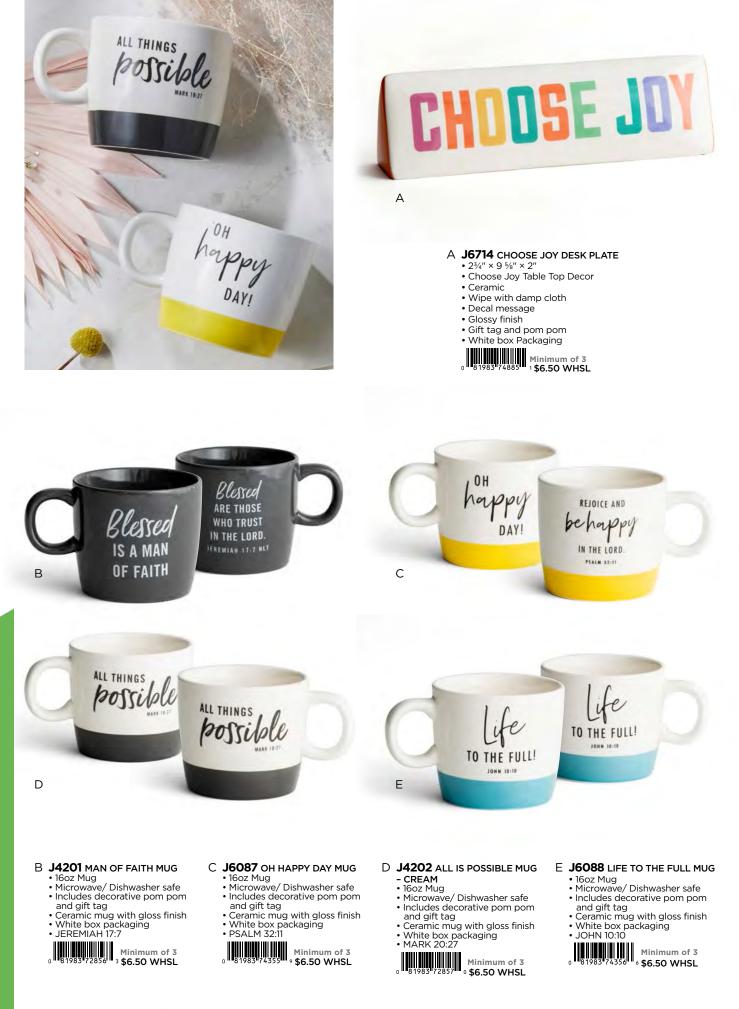

## PREMIUM COLLECTION

COLLECTION

7¾6"x 5"

2 in a pack

Multi-colored

24 cards

envelopes

- A 64246 BIRTHDAY MASCULINE Embossed diecut
  - Mounted chipboard
    Woodgrain emboss
  - PROVERBS 28:20 KJV 81083 56156

\$7.99

### F 64244 BIRTHDAY FEMININE

- Pearls Gems
- Bronze Flitter
- Foil Paper attachments
- ECCLESIASTES 3:11 NKJV

#### 81983 56155 \$8.99

#### K 91871 BIRTHDAY Flitter

- 3D Flowers Emboss
- JAMES 1:17 KJV
  - \$6.99

- B 84267 BIRTHDAY Lasercut grill
  - attachment Cotton fluff
  - Felt Embroidered thread
  - PSALM 118:24 CEV s \$8.99
- G J3309 BABY GIRL Fabric letters
  - stitched with thread
  - Flowers Twine
  - Embroidered bird
  - applique PSALM 127:3 NLT 81983 60711
  - \$8.99
- L J3312 SPECIAL DAY GOOD TIMES Bronze
  - FlitterFoil tip-on
  - PSALM 128:2
- THE MESSAGE
  - \$6.99

- C 84268 BIRTHDAY Tulle fabric
  - Gems Bronze Flitter
- Foil Embroidered thread
- MATTHEW 5:16 NIV
- 81983 57454 \$7.99 H J3292 WEDDING
- Tulle attachments
- Gems Pearls Flowers
- Ribbon
- SONG OF SOLOMON 3:4 81983 60709
- 7 \$9.99
- M J3310 BIRTHDAY Lasercut gold
  - tip-on lettering • Foil
  - Flitter Embroidered thread
  - JAMES 1:17 CEV
  - 81983<sup>1</sup>67643<sup>1</sup>7 **\$7.99**

- D 84292 BIRTHDAY Toothpick attachment
  - Twine
  - Sequins • Flag tip-on
  - Foil
  - Emboss II PETER 1:3 CEV
  - 81983 57478
- \$7.99 64375 BLANK INSIDE J 91868 BABY
  - Gems
- Gold bronze
  Flitter
  Laser diecut
- LAMENTATIONS 3:22, 23 NRSV

- N 91872 BLANK Lasercut tip-on
  - Flitter
  - Foil Bronze
  - ZEPHANIAH 3:17 CEV
    - \$8.99

- E 27100 BIRTHDAY Beads
- Ribbons
- Tip-on Flitter
- Sequins
- PSALM 16:9 THE MESSAGE 81983 60708 \$8.99

- CONGRATS
- Emboss Deboss
- Bronze
- Twine

- O J3290 WEDDING
  - Tulle netting
  - Gems
     Bronze
  - Emboss
  - Flitter • Foil
  - I CORINTHIANS 13:13 NLT 1983 56162 7 \$9.99

- L

NEW