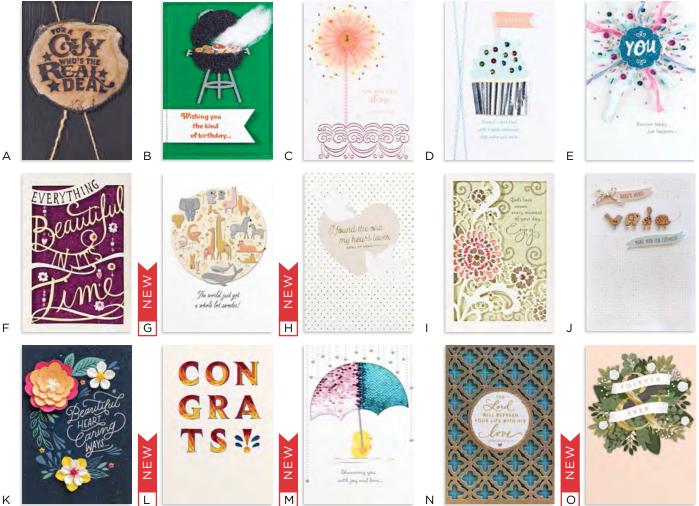

### MEETING YOUR CUSTOMERS' NEEDS

We'll help you give your customers dozens of creative ways to brighten someone's day with hope, faith, and a great big smile!

These card lines offer a wide range of captions to help your consumer say anything from "You are treasured and loved." to "Let's celebrate." Whatever your customers are looking for, our Flex lines can help you meet their needs.

### FLEX CARD LINES INCLUDE

Tony Evans NEW Connect with Kindness

Blessings for Your Heart Cozy Up with Simple Pleasures

Hey Momma! Created for Moms by Moms

Hope for Life's Hard Moments : Holley Gerth Encouraging reminders of how God cares for You KatyGirl Fun and trend-forward cards celebrating life, friendship, and special occasions

Life Celebrations Moments Big and Small

Live Original

Note. Worthy.

Prayers and Blessings Words from the Heart Studio 71 Share the Love, Send Some Happy

The Struggle Bus An everyday empathy line that recognizes the hardships of life and faith

War Room Prayer is a Powerful Weapon