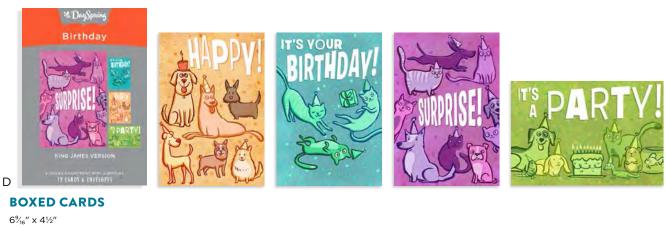

#### BOXED CARDS

#### \$3.50 WHSL

6<sup>9</sup>/<sub>16</sub>" x 4<sup>1</sup>/<sub>2</sub>" 3 each of 4 designs

12 white envelopes

Packaging: 7¾" x 5¾" x 1½" Printed lid box

Mixed Scripture text unless otherwise noted

Minimum of 4

A **J9174** BIRTHDAY

#### SHIPS: NOW

B **U0056** BIRTHDAY BIRDS

C J9175 BIRTHDAY KJV SCRIPTURE TEXT

Today is all about the smilles, the love, the enjoyment and apprecia of a very SPECIAL PERSON,

Thank You

NDERFUL THING

А

В