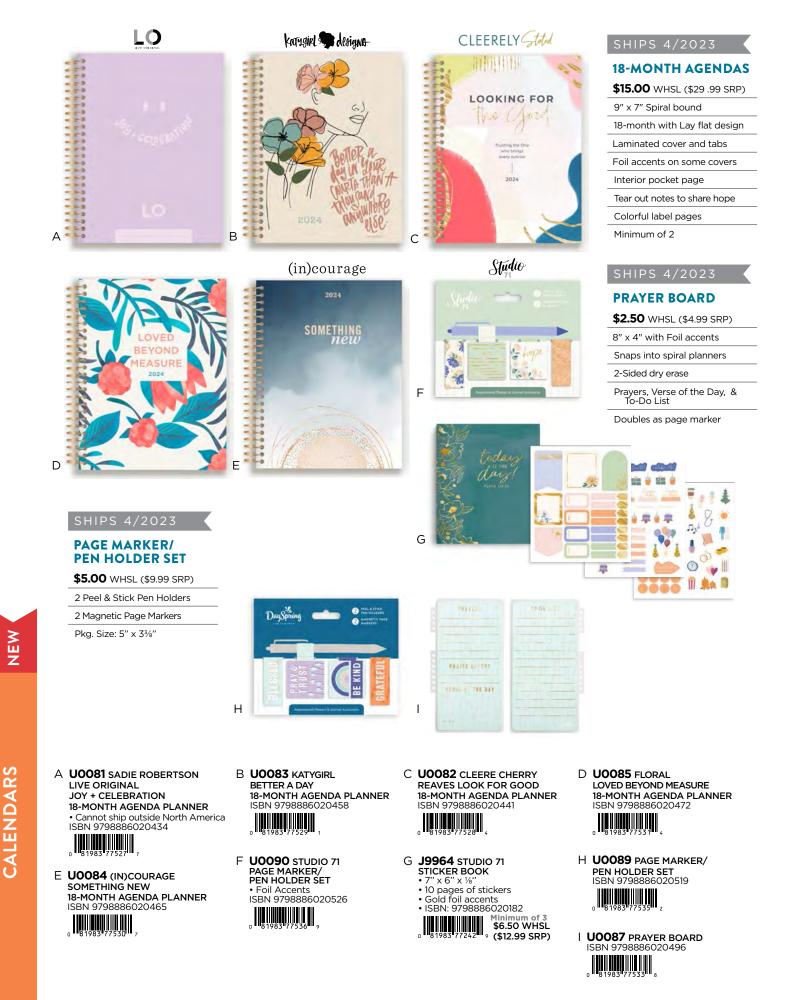

### FAUX WOOD 84-POCKET EVERYDAY SPINNER

Birthday

408 TOUR BRIDAL SHOWER

Bridal Shower

Friendship

Retirement

Retine

.

Wedding

Baptism

WORLd

heart

Baptism

tel allette loday of by

the God would

a fam.

Praying for You

As You Leave

up you in this love and hop you

1.64

31

2ì

Baby Congrats

Store Mast makes make our hearts

nate gradefut. male us realize we're blessed in that

ove and beyond

kind of way

Encouragement

Congratulations

Thank You

Encouragement

DaySpring

Inspirational Greeting Cards

Sympathy

115515 \$20.00 EACH

115508 FAUX WOOD 84-POCKET SPINNER BOX 1 (BASE & RACKS ONLY) Spinner ships in 2 light weight, freight-ready cartons. Box 1 contains the wood base & card racks. Optional caster set sold separately

115578 FAUX WOOD 84-POCKET SPINNER BOX 2 (UPRIGHTS ONLY) Box 2 contains faux wood uprights/inserts.

K23377 - 84-Pocket Spinner (Sold Separately)

70"H × 16"W, Spinning radius 27%"

DaySpring

Inspirational Greeting Cards

nell. **IPP12U**  1

\*A 3-year signed merchandising agreement must accompany order to receive free fixture.

Images of display are for reference only. Product, pricing, and availability subject to change.