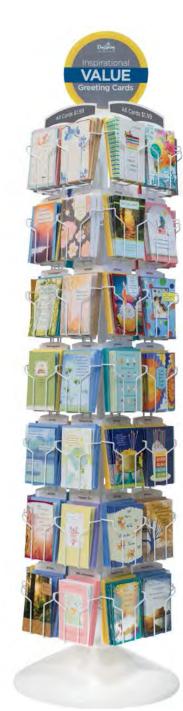

### **VALUE 56-POCKET SPINNER**

Anniversarv

Wedding

Thank You

Blank

is shall of us the

Encouragement

Baby Shower

Get Well

Praying for You

Thinking of You

Baby Congrats

All Cards \$1.99

115602 - PID (Sold Separately-Need 4 to complete spinner)

115155 - 56-Pocket Spinner (Sold Separately)

**56-POCKET SPINNER PREPACK** \$222.88 COST Includes white or colored envelopes and 56 cards, 1 pack of each design, 4 cards in a pack. **MERCHANDISING (INCLUDED):** Header (Value) Header (All Cards) 115244 115602 K22135 SHIPS: NOW

**115155** 56-POCKET SPINNER ONLY Spinner height is 69" with a spinning radius of 15." Base is molded. Spinner ships in 1 freight-ready carton.

115244 - Header (Sold Separately)

STAND-ALONE CARDS

Images of display are for reference only. Product, pricing, and availability subject to change.