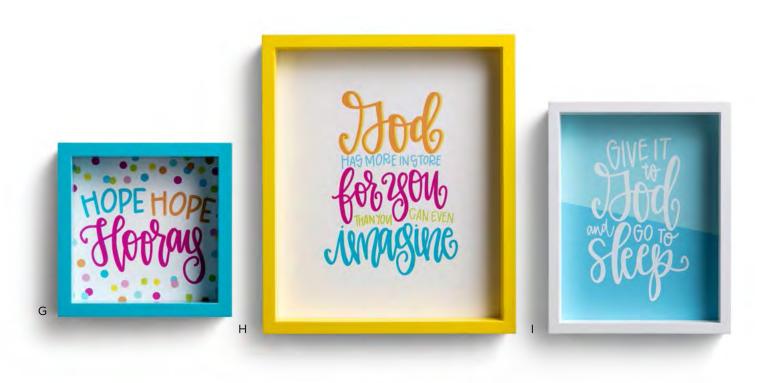

### FAUX WOOD 84-POCKET EVERYDAY SPINNER

Birthday

408 TOUR BRIDAL SHOWER

Bridal Shower

Friendship

Retirement

Retine

.

Wedding

Baptism

WORLd

heart

Baptism

tel allette loday of by

the God would

a fam.

Praying for You

As You Leave

up you in this love and hop you

1.64

31

2ì

Baby Congrats

Store Mast makes make our hearts

nate gradefut. male us realize we're blessed in that

ove and beyond

kind of way

Encouragement

Congratulations

Thank You

Encouragement

DaySpring

Inspirational Greeting Cards

Sympathy

115515 \$20.00 EACH

115508 FAUX WOOD 84-POCKET SPINNER BOX 1 (BASE & RACKS ONLY) Spinner ships in 2 light weight, freight-ready cartons. Box 1 contains the wood base & card racks. Optional caster set sold separately