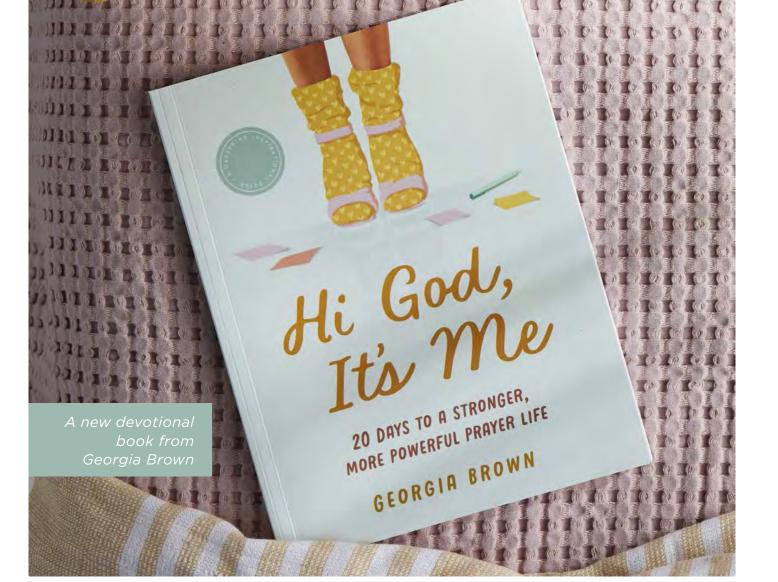

### HI GOD, IT'S ME! 20 DAYS TO A STRONGER, MORE POWERFUL PRAYER LIFE

### An Inspirational Guide by Georgia Brown (Nashville, TN)

A 20-day guide to building a lasting, effective prayer life. For many, engaging in prayer can feel like a constant "stop-and-go" experience. It may be tough to get into a rhythm or frequently find the right words to say, especially during busy seasons or stressful days. *Hi God*, It's *Me*: 20 *Days to a Stronger*, *More Powerful Prayer Life* encourages readers to see prayer differently — not as a moment in time, but as a lifestyle that they can enjoy. In this 20-day guide, readers will discover how to build a resilient prayer life that withstands waves of feeling or trying times. As they read selected Scriptures, pray, and engage in the fun activities provided, they'll learn how to get carried along in a current of fresh and meaningful conversations with God.

### SHIPS: 7/2023

J9589 HI GOD, IT'S ME!: 20 DAYS TO A STRONGER, MORE POWERFUL PRAYER LIFE INSPIRATIONAL GUIDE by Georgia Brown (Nashville, TN)

- 9" × 7" Soft touch
  128 pages, Thick Paperback
- Spot UV
- Four color interior
- ISBN:9781648709142
- Minimum of 3 0 81983 76879 8 \$10.00 WHSL