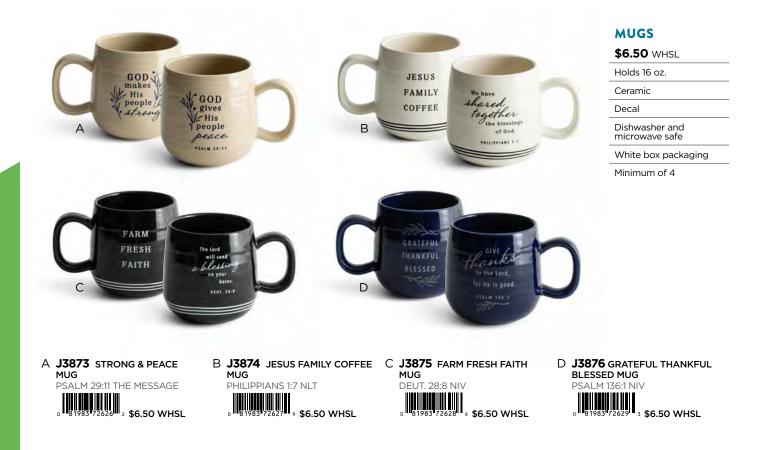

and know. PSALM 46:10



# G J3868 GRACE FOR TODAY

- DECOR
- 5<sup>1</sup>/<sub>2</sub>" × 5<sup>1</sup>/<sub>4</sub>" × 1<sup>3</sup>/<sub>8</sub>"
- Wood Composite Screenprinted inspirational
- message • I'm Reversible! Turn wheel to
- reveal second side! • Free standing and/or sawtooth
- hanger for hanging Brown box packaging Side 1 Message: Grace for Today Side 2 Message: Grace and peace
- be multiplied unto you. II PETER 1:2



# H J3865 RELAX REST BE BLESSED

- PILLOW • 12" × 12" × 4<sup>1</sup>/<sub>16</sub>"
- Linen-like polyblend material
  Fiber-stuff filling
- Screen print
- Spot clean with damp cloth
- Polybag
- Message: Relax, Rest. Be Blessed PSALM 116:7



# | J3869 LOVE PHOTO FRAME

- 95/8" × 43/8" × 2"
- Wood Composite + metal
- Holds 3.5" × 5" photo Freestanding









# FARM FRESH FAITH MUGS

# \$6.50 WHSL

Holds 12 oz.

Ceramic

# Dishwasher and microwave safe

Decal

# Brown box packaging

Minimum of 4







# A 68900 STRENGTH

- STONEWARE MUG
- Holds 14 oz.
- CeramicRaised detail with pooled glaze
- Hand-thrown mug
- Dishwasher and microwave safe
  White box packaging Inside Rim: The Lord is my strength and shield.

# PSALM 28:7 NLT Minimum of 4 81983 62973 0 \$6.50 WHSL Minimum of 4

# E **71456** ALL POSSIBLE • Holds 12 oz.

GIFTS

- Ceramic
- Hand-thrown mugDishwasher and microwave safe
- White box packaging
   Front and Back: All things possible.
- MARK 10:27



# B 68733 FAITH

- STONEWARE MUG
- Holds 14 oz.
- CeramicRaised detail with pooled glaze
- Hand-thrown mug
- Dishwasher and microwave safe
- White box packaging
   PHILIPPIANS 4:13