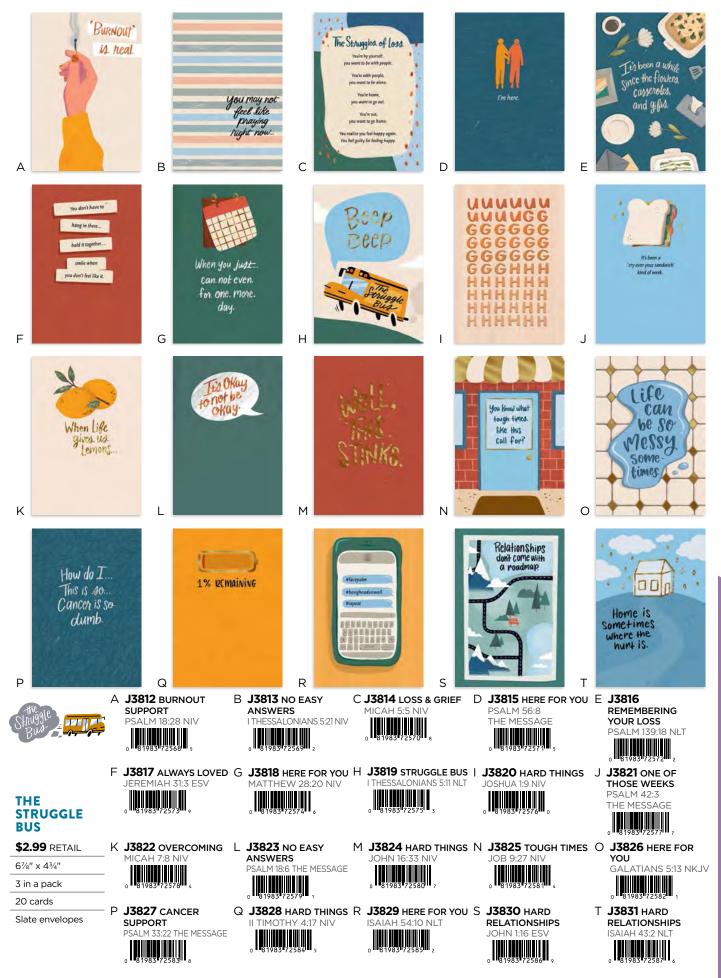

Life Celebrations Moments Big and Small

Live Original

Note. Worthy.

Prayers and Blessings Words from the Heart Studio 71 Share the Love, Send Some Happy

The Struggle Bus An everyday empathy line that recognizes the hardships of life and faith

### \$89.70 COST ..... \$89.70 COST ..... 20 Cards (One Package) 20 Cards (One Package) SUPER PID SUPER PID ..... PID must be ordered separately PID must be ordered separately 114319 SHIPS: NOW **PRAYERS & BLESSINGS** \$90.45 COST ..... 20 Cards (One Package) SUPER PID ..... PID must be ordered separately 14322 SHIPS: NOW **NEW** THE STRUGGLE BUS \$89.70 COST ..... 20 Cards (One Package) SUPER PID ..... PID must be ordered separately SHIPS: NOW