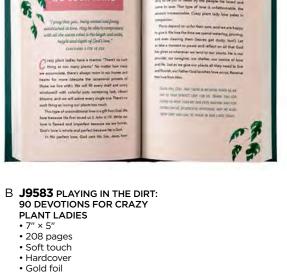

### PLAYING IN THE DIRT 90 DEVOTIONS FOR CRAZY PLANT LADIES

### Devotional

A 90-day devotional for women who love the greener things in life.

Playing in the Dirt: 90 Devotions for Crazy Plant Ladies is for those who enjoy bringing things to life and watching them grow. This devotional sheds light on the Great Gardener who is tending to our souls—and how He fosters the fruitfulness in our lives. Readers will learn how to find rest in Him as they take inspiration from the Scripture-based lessons and delightful illustrations sown throughout the pages of this unique book.

<section-header><text><text><text><text><text>

- Four color interior
- ISBN: 1648709087