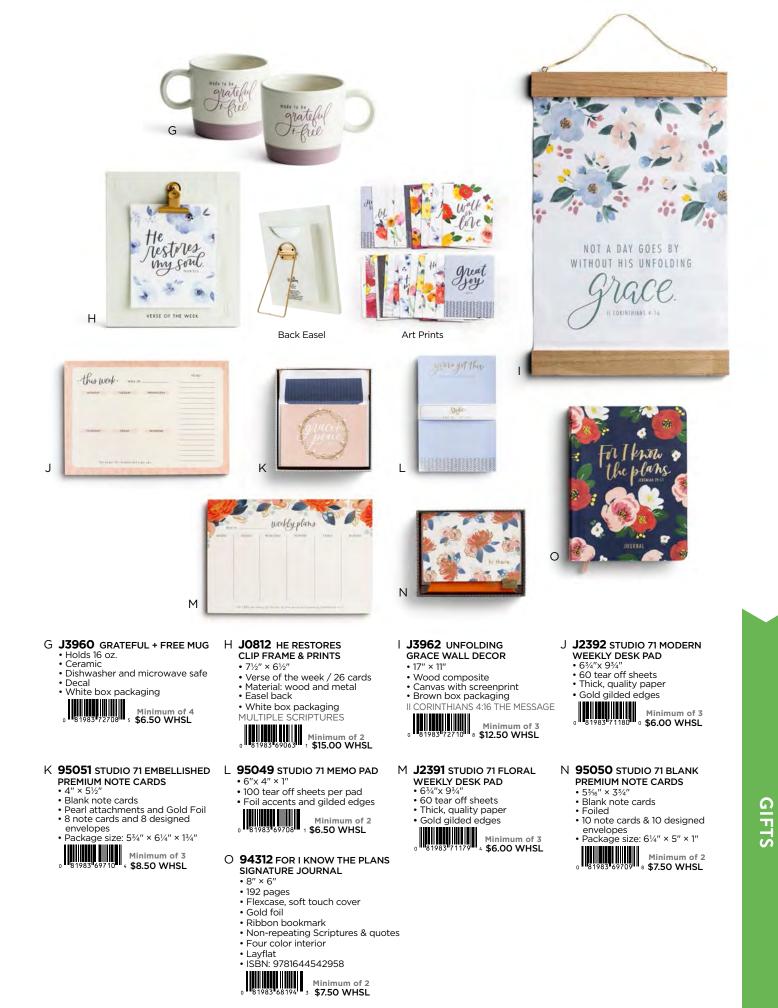

rateful for you PHILIPPIANS



- E J4677 STUDIO 71 ABIDE DOORMAT
- 30" × 18" × 1"
- Made of Coir
- Brush or shake mat to clean. · Do not leave in direct sunlight or
- where it will remain wet for a long period of time. Screenprinted message
- Message: abide
- JOHN 15:9

81983 73273 Minimum of 3 \$17.50 WHSL



- PERFECT PEACE FRAMED ART • 101/5" × 81/2" × 11/5"
- Wood composite frame
- Printed textured-paper art canvas
- Ribbon easel + keyhole hanger option
- Message: The one place to find perfect peace is in the One who is perfect peace



### F J4678 STUDIO 71 NO WORRIES TOTE

- 111/2" × 181/2" × 6"
- Canvas + Faux Leather + Tassel
- Wipe clean with damp cloth
- Embroidered message and design
- Hangtag
- Clear polybag packaging

Message: no worries MATTHEW 6:34



©DAYSPRING CARDS, INC











A J3871 AMAZING GRACE MUG

- Holds 14 oz.
- Ceramic
- Dishwasher and microwave Safe Decal
- White Box Packaging
- Front: Amazing grace! How sweet the sound.





# **B J3862** SOME GLAD MORNING

- MUG • Holds 14 oz.
- Ceramic
- Dishwasher and microwave Safe
- Decal
- White Box Packaging Front: Some glad morning,
- I'll fly away. Back: We will be with the Lord
- forever. I THESSALONIANS 4:17
- Minimum of 4 \$6.50 WHSL

# C J3863 IT IS WELL

- MUG • Holds 14 oz.
- Ceramic
- Dishwasher and microwave Safe
- Decal
- White Box Packaging
- Front: It is well with my soul Back: Praying that all is well with
- you. III JOHN 1:2



# D J3864 GRACE + LOTTA COFFEE

- MUG
- Holds 14 oz. • Ceramic
- Dishwasher and microwave Safe
- Decal
- White Box Packaging

Front: This morning I need a little