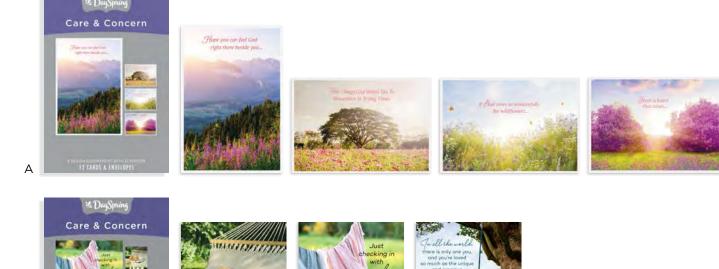

B U0061 THANK YOU SIMPLE NATURE NLT SCRIPTURE TEXT C **J9177** THANK YOU

EVERYDAY BOXED CARDS : THANK YOU

NEW

EVERYDAY BOXED

D

С

A J1034 CARE & CONCERN

\$3.50 WHSL

GOD CARES

even now, God goes before

С

В

# For the with you to strengthen you, and LOVE you.

D U0065 ENCOURAGE

<sup>0</sup><sup>81983"77520"</sup> **\$** \$3.50 WHSL

FINE ART

#### **BOXED CARDS**

- 6%<sub>16</sub>" x 4½"
- 3 each of 4 designs
- 12 white envelopes
- Packaging: 7¾" x 5¾" x 1½"
- Printed lid box
- Mixed Scripture text unless otherwise noted
- Minimum of 4

C J5123 ENCOURAGE

TONY EVANS

NEW

B J7446 CARE &

KJV SCRIPTURE TEXT

CONCERN