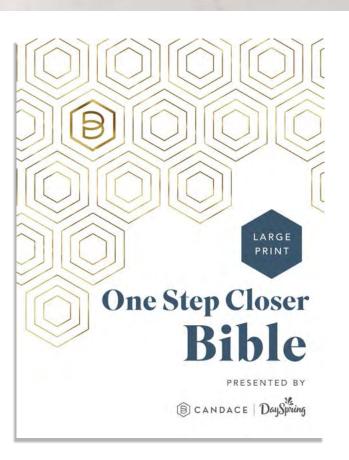

3

I.

JOHN 13:35

BIBLES

00

The One Step Closer Large Print Bible is here to meet you and your questions, needs, and concerns.

"For many years I viewed the Bible as a book I would go to for big answers during big life moments. But when I discovered that this Book held the answers to everything from how to respond when I disagree with a loved one to how to rest even on my busiest days, it completely changed my life. A huge weight was lifted off my shoulders because for the first time in my life, I didn't have to have all the answers - God had them for me." -Candace Cameron Bure

### FEATURES

- Introduction | Q&A session with Candace where she shares the importance of her faith & her heart for His Word.
- Dimensions: 10" x 7%16"
- Leatherlike cover material
- Hand-stitched cover with gold foil
- Permalex endsheets on inside covers

- 1552 pages
- 9.41 pt. font size
- 3 Ribbon bookmarks
- Red letter
- Double columns text
- 1¼" wide margins with lines: space for journaling

### NLT ONE STEP CLOSER LARGE PRINT BIBLE

### \$37.50 WHSL

10″ x 7%16″

Bible version: NLT

1552 pages

Faux leather cover

Minimum of 2

| SHIPS: 3/2023                |   |
|------------------------------|---|
| <b>J9480</b> ONE STEP CLOSEF | 2 |
| ARGE PRINT BIBLE             |   |
| by Candace Cameron Bure      |   |
| (Los Angeles, CA)            |   |

- Three ribbon markers
- Wide margins for journaling Double column text
- Double column text
   ISBN: 9781648708985
   B1983<sup>176800<sup>1</sup></sup> <sup>2</sup> \$37.50 WHSL

NEW