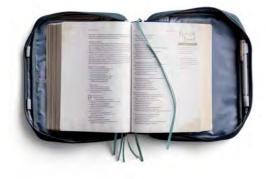

Carry and protect your Bible on-the-go with our canvas Bible covers. Organize your Bible and note taking tools in this durable cover which features a full zippered exterior as well as interior pockets and elastic pen holders. Use the 5 satin ribbon bookmarks to hold your place and easily access favorite Scriptures. Conveniently carry your Bible and accessories to church, Bible study, and more!