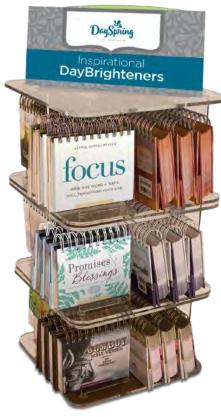

### SPINNER MERCHANDISING

and external wires.

SHIPS: NOW

114413 DISPLAY TOWER ONLY

Spinner height with header is 75" with a spinning radius of 27". Constructed of laminated wood,

powdercoated shelves, and

smoked acrylic side panels.

**114414 GENERIC HEADER** For each Inspirational Spinner you will need the following: Generic Header.

**107039 EXTERNAL WIRE SHELVES** 1 = 1 side (7 shelves)

**107038 INTERNAL WIRE SHELVES** 1 = 1 side (7 shelves)

\*A 3-year signed merchandising agreement must accompany order to receive free spinner.