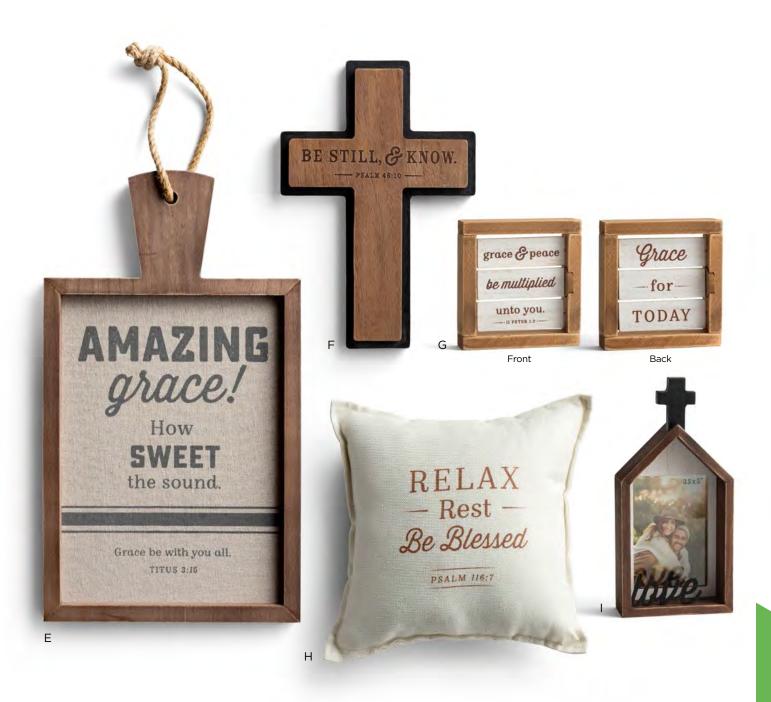

D 83099 WHIMSICAL DESIGN E 10-COUNT Inside: ...I'm praying God showers you with His blessings and love! NIV SCRIPTURE

B **J1428** VALENTINE'S BLESSINGS 25-COUNT Inside: praying God fills you with His love. KJV SCRIPTURE

E 70241 GOD IS LOVE 10-COUNT Inside: celebrating God's love with you. CSB SCRIPTURE

C 90950 HAPPY VALENTINE'S DAY 10-COUNT Inside: thanking God for you.

F 73616 FAITH, HOPE AND LOVE 10-COUNT Inside: Happy Valentine's Day. NIV SCRIPTURE