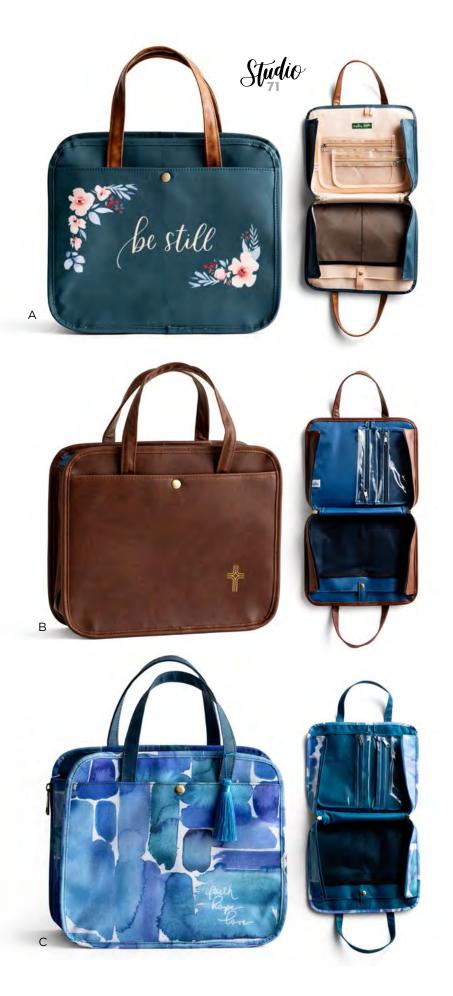

### **ORGANIZATIONAL BAGS**

| 10" x 12" x 4"           |
|--------------------------|
| Inside: Polyester lining |
| Faux leather handles     |
| 2 side zippers           |
| Interior pockets         |
| 2 organization pouches   |
| Wipe with damp cloth     |
| Polybag packaging        |
| Minimum of 2             |

DaySpring's Organizational Bags are functional, stylish, and perfectly sized for your everyday essentials. With ample room for your Bible study and journaling supplies, these bags are easy to carry and easy to clean. Stay organized with two removable zipper pouches, interior pockets and lay-flat design with side zippers. These make a thoughtful gift for Bible journaling and crafting friends.

B J6871 CROSS **ORGANIZATIONAL BAG - BROWN** • Outside: faux leather • Gold foil screenprint, woven label **EPHESIANS 5:2** 91983 7/ 98/

1 \$20.00 WHSL

C J8759 FAITH, HOPE, LOVE ORGANIZATIONAL BAG • Outside: Oil cloth • Message: Faith, Hope, Love Minimum of 2 \$20.00 WHSL