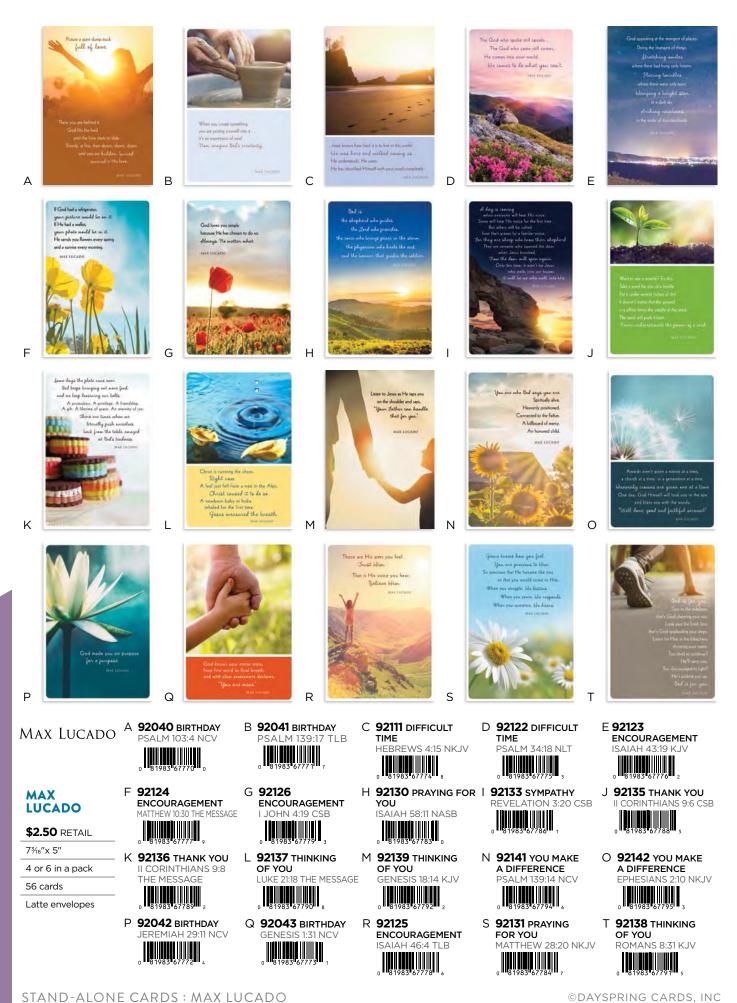

inking of You

Baby Congrats

All Cards \$1.99



115602 - PID (Sold Separately-Need 4 to complete spinner)



115155 - 56-Pocket Spinner (Sold Separately)

**56-POCKET SPINNER PREPACK** \$222.88 COST Includes white or colored envelopes and 56 cards, 1 pack of each design, 4 cards in a pack. **MERCHANDISING (INCLUDED):** Header (Value) Header (All Cards) 115244 115602 K22135 SHIPS: NOW

**115155** 56-POCKET SPINNER ONLY Spinner height is 69" with a spinning radius of 15." Base is molded. Spinner ships in 1 freight-ready carton.











115244 - Header (Sold Separately)

STAND-ALONE CARDS

Images of display are for reference only. Product, pricing, and availability subject to change.

800.944.8000 | RETAILER.DAYSPRING.COM











STAND-ALONE CARDS : HEART TO HEART WITH HOLLEY



NEW







## PREMIUM COLLECTION

COLLECTION

7¾6"x 5"

2 in a pack

Multi-colored

24 cards

envelopes

- A 64246 BIRTHDAY MASCULINE Embossed diecut
  - Mounted chipboard
    Woodgrain emboss
  - PROVERBS 28:20 KJV 81083 56156

\$7.99

### F 64244 BIRTHDAY FEMININE

- Pearls Gems
- Bronze Flitter
- Foil Paper attachments
- ECCLESIASTES 3:11 NKJV

#### 81983 56155 \$8.99

#### K 91871 BIRTHDAY Flitter

- 3D Flowers Emboss
- JAMES 1:17 KJV
  - \$6.99

- B 84267 BIRTHDAY Lasercut grill
  - attachment Cotton fluff
  - Felt Embroidered thread
  - PSALM 118:24 CEV s \$8.99
- G J3309 BABY GIRL Fabric letters
  - stitched with thread
  - Flowers Twine
  - Embroidered bird
  - applique PSALM 127:3 NLT 81983 60711
  - \$8.99
- L J3312 SPECIAL DAY GOOD TIMES Bronze
  - FlitterFoil tip-on
  - PSALM 128:2