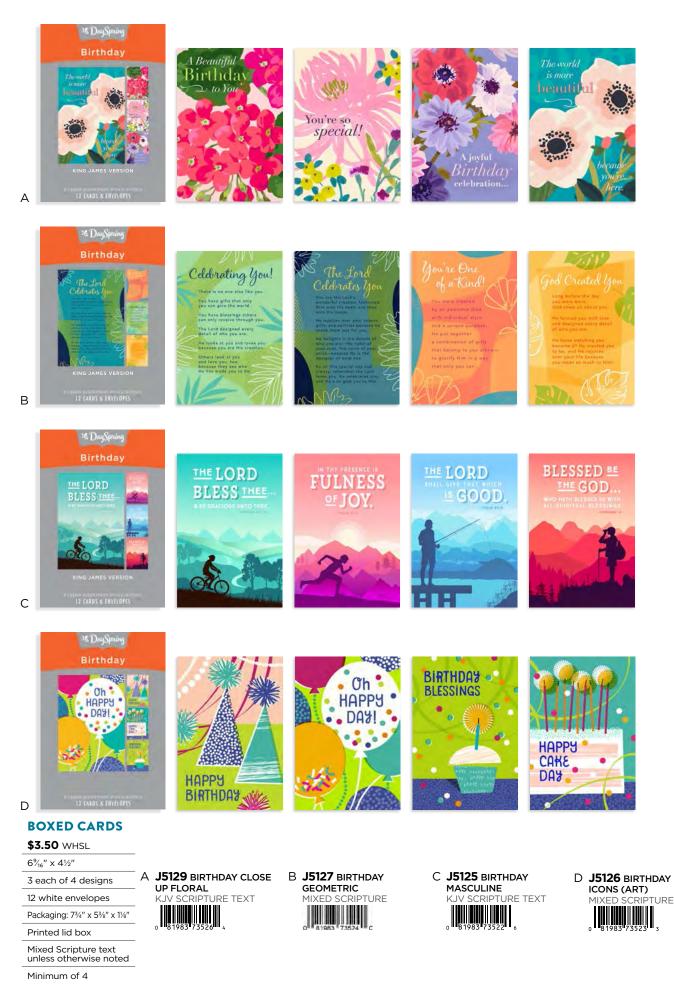

#### \$3.50 WHSL

6<sup>9</sup>/<sub>16</sub>" x 4<sup>1</sup>/<sub>2</sub>" 3 each of 4 designs

12 white envelopes

Packaging: 7¾" x 5¾" x 1½" Printed lid box

Mixed Scripture text unless otherwise noted

Minimum of 4

A **J9174** BIRTHDAY

#### SHIPS: NOW

B **U0056** BIRTHDAY BIRDS

C J9175 BIRTHDAY KJV SCRIPTURE TEXT

Today is all about the smilles, the love, the enjoyment and apprecia of a very SPECIAL PERSON,

Thank You

NDERFUL THING

А

В

PURPOSE

IN JESUS YOUR DAYS AHEAD ARE GREATER THAN YOUR DAYS GONE BY.

Lite

12 DaySpring

6<sup>%</sup><sub>16</sub>" x 4<sup>1</sup>/<sub>2</sub>" 3 each of 4 designs

12 white envelopes

Packaging: 73/4" x 53/8" x 11/8"

Printed lid box

Mixed Scripture text unless otherwise noted

Minimum of 4

81983 63023

EVERYDAY BOXED CARDS : BIRTHDAY

A 18562 BIRTHDAY TONY EVANS

81983 59970

©DAYSPRING CARDS, INC