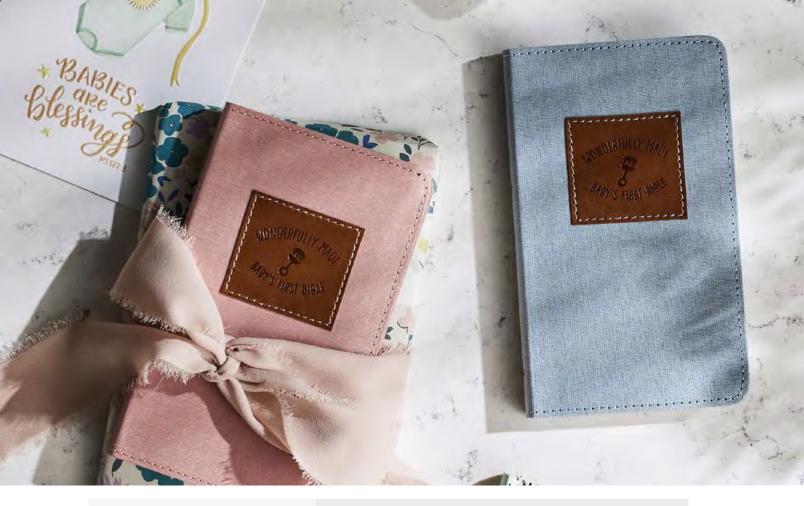

D J8025 ONE STEP CLOSER BIBLE (PINK WATERCOLOR COVER) Printed faux leather coverISBN 9781648706202 

76 **BIBLES : ONE STEP CLOSER BIBLES** 

The Wonderfully Made: Baby's First Bible is the perfect gift to celebrate your new arrival. With places to record family ancestry and baby's milestones, this treasured family memento is a meaningful gift for baby showers, baby dedications, christenings, first Easters, and so many more occasions. This is a beautiful keepsake to pass on your legacy of faith!

### FEATURES

- Dedication page for gift-giving.
- Giftable cloth cover, perfect for a new parent gift.
- 8 full-color pages to record your family tree, baby shower moments, baby's first words, etc.
- Easy-to-read font size.
- New Testament and Psalms in the poetic King James Version (KJV) Holy Bible.
- Affirmations for new parents listed in the back for encouragement and support.
- Back pages highlight the Lord's Prayer, the Great Commission, Plan of Salvation, and more.
- Endearing, illustrated cover.
- A **J9129** WONDERFULLY MADE BABY'S FIRST BIBLE FOR GIRLS
  - 6¼" × 4″
  - Bible version: KJV
  - 520 pages
  - Cloth cover with embossed patch
    Four color tray with acetate lid
  - UPC 081983765193

### B J9128 WONDERFULLY MADE BABY'S FIRST BIBLE FOR BOYS • 6¼" × 4"

- Bible version: KJV
- 520 pages
- Cloth cover with embossed patch
  Four color tray with acetate lid
- Four color tray with
   UPC 081983765186