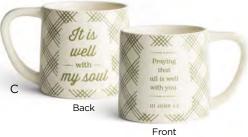

for you PHILIPPIANS



- E J4677 STUDIO 71 ABIDE DOORMAT
- 30" × 18" × 1"
- Made of Coir
- Brush or shake mat to clean. · Do not leave in direct sunlight or
- where it will remain wet for a long period of time. Screenprinted message
- Message: abide
- JOHN 15:9

81983 73273 Minimum of 3 \$17.50 WHSL



- PERFECT PEACE FRAMED ART • 101/5" × 81/2" × 11/5"
- Wood composite frame
- Printed textured-paper art canvas
- Ribbon easel + keyhole hanger option
- Message: The one place to find perfect peace is in the One who is perfect peace



### F J4678 STUDIO 71 NO WORRIES TOTE

- 111/2" × 181/2" × 6"
- Canvas + Faux Leather + Tassel
- Wipe clean with damp cloth
- Embroidered message and design
- Hangtag
- Clear polybag packaging

Message: no worries MATTHEW 6:34



©DAYSPRING CARDS, INC











A J3871 AMAZING GRACE MUG

- Holds 14 oz.
- Ceramic
- Dishwasher and microwave Safe Decal
- White Box Packaging
- Front: Amazing grace! How sweet the sound.





# **B J3862** SOME GLAD MORNING

- MUG • Holds 14 oz.
- Ceramic
- Dishwasher and microwave Safe
- Decal
- White Box Packaging Front: Some glad morning,
- I'll fly away. Back: We will be with the Lord
- forever. I THESSALONIANS 4:17
- Minimum of 4 \$6.50 WHSL

# C J3863 IT IS WELL

- MUG • Holds 14 oz.
- Ceramic
- Dishwasher and microwave Safe
- Decal
- White Box Packaging
- Front: It is well with my soul Back: Praying that all is well with
- you. III JOHN 1:2



# D J3864 GRACE + LOTTA COFFEE

- MUG
- Holds 14 oz. • Ceramic
- Dishwasher and microwave Safe
- Decal
- White Box Packaging

Front: This morning I need a little grace &