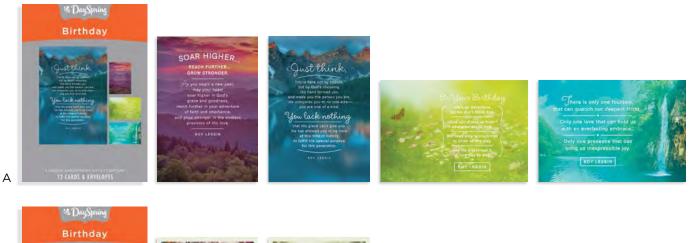

#### VALENTINE'S DAY 25CT PACKAGED NOTES

\$2.50 WHSL

4" x 3¾"

25 each of 1 design

White envelopes

Packaging: 51/8" x 4" x 1"

Peggable clear bag packaging

В

#### SHIPS 11/2022

#### VALENTINE'S DAY 10CT PACKAGED NOTES

#### **\$1.00** WHSL

4" x 3¾"

10 each of 1 design

White envelopes

Packaging: 51/8" x 4" x 11/16"

Peggable clear bag packaging

each of 73616, 83099, 88938, 0240, 70241, 90950, J1428 & J1496

SHIPS: 11/2022

D 83099 WHIMSICAL DESIGN E 10-COUNT Inside: ...I'm praying God showers you with His blessings and love! NIV SCRIPTURE

B **J1428** VALENTINE'S BLESSINGS 25-COUNT Inside: praying God fills you with His love. KJV SCRIPTURE

E 70241 GOD IS LOVE 10-COUNT Inside: celebrating God's love with you. CSB SCRIPTURE

C 90950 HAPPY VALENTINE'S DAY 10-COUNT Inside: thanking God for you.

F 73616 FAITH, HOPE AND LOVE 10-COUNT Inside: Happy Valentine's Day. NIV SCRIPTURE