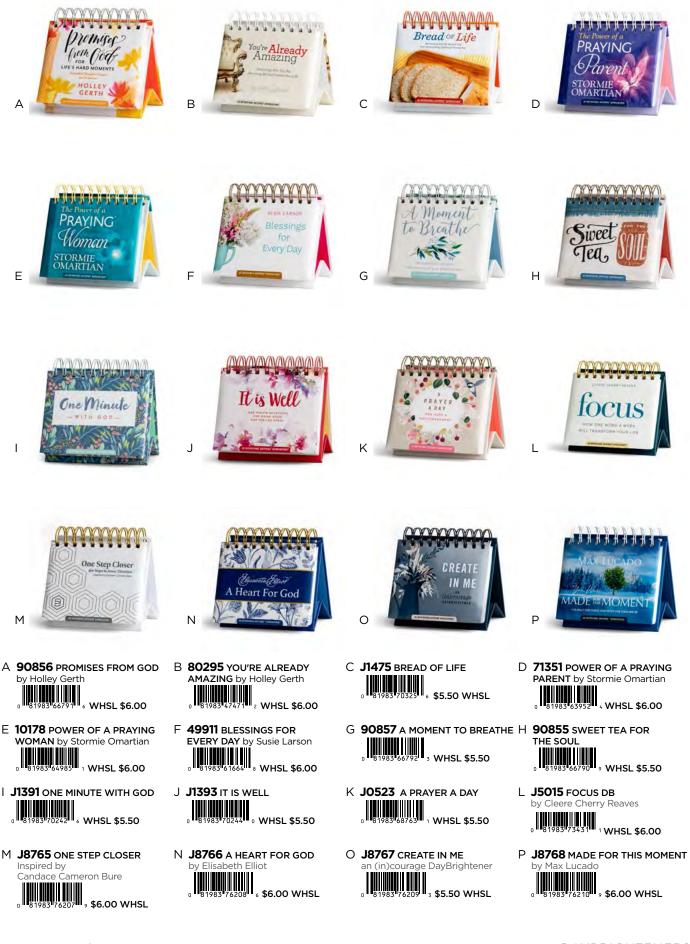

ke a Difference. If you serve others selflessly, servantheartedly, then there is no question: You are a hero. This DayBrightener® is for you. May it encourage and strengthen you as you undertake perhaps the most important role you'll ever play loving like Jesus. Your work matters to God, to your communities, and to the people in your care. You are making a difference, and the world is grateful.

# D **J9479** PSALMS

truths, heart cries, and praises ringing out in the Psalms. Find

your voice through the poetic words of King David, Moses,

the sons of Korah, and others, who put pen to paper as they

prayed and sang. Each of the 150 Psalms is represented in this

DaySpring® DayBrightener®, inviting you to read the greater

context of each verse and find hope in the God of Israel.

NEV





















A 95049 STUDIO 71 MEMO PAD

- 6"x 4" x 1"
- 100 tear off sheets per pad • Foil accents and gilded edges



- D J2391 FLORAL WEEKLY DESK PAD
  - 6<sup>3</sup>/<sub>4</sub>"x 9<sup>3</sup>/<sub>4</sub>" • 60 tear off sheets
  - Thick, quality paper
  - Gold gilded edges
  - 983 71170 Minimum of 3 \$6.00 WHSL

- B 95051 STUDIO 71 EMBELLISHED C 95050 STUDIO 71 BLANK NOTE CARDS
- 4" x 5½"
- Blank note cards
- Pearl attachments Foil
- 8 note cards and 8 designed
- envelopes • Package size: 5<sup>3</sup>⁄<sub>4</sub>" x 6<sup>1</sup>⁄<sub>4</sub>" x 1<sup>3</sup>⁄<sub>4</sub>"



- E J2392 MODERN WEEKLY DESK PAD
  - 6<sup>3</sup>/<sub>4</sub>"x 9<sup>3</sup>/<sub>4</sub>" 60 tear off sheets
  - Thick, quality paper
  - Gold gilded edges
  - 33 71180 Minimum of 3 • \$6.00 WHSL

- N