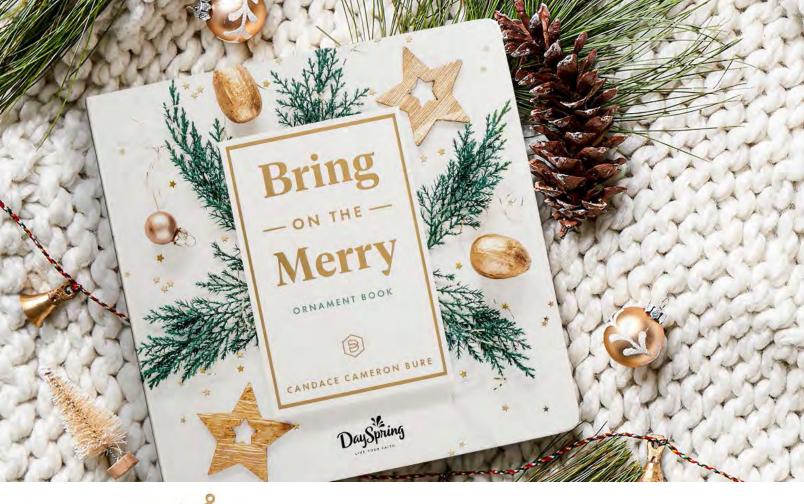

3

I.

JOHN 13:35

BIBLES

00

The One Step Closer Large Print Bible is here to meet you and your questions, needs, and concerns.

"For many years I viewed the Bible as a book I would go to for big answers during big life moments. But when I discovered that this Book held the answers to everything from how to respond when I disagree with a loved one to how to rest even on my busiest days, it completely changed my life. A huge weight was lifted off my shoulders because for the first time in my life, I didn't have to have all the answers - God had them for me." -Candace Cameron Bure

### FEATURES

- Introduction | Q&A session with Candace where she shares the importance of her faith & her heart for His Word.
- Dimensions: 10" x 7%16"
- Leatherlike cover material
- Hand-stitched cover with gold foil
- Permalex endsheets on inside covers

- 1552 pages
- 9.41 pt. font size
- 3 Ribbon bookmarks
- Red letter
- Double columns text
- 1¼" wide margins with lines: space for journaling

### NLT ONE STEP CLOSER LARGE PRINT BIBLE

### \$37.50 WHSL

10″ x 7%16″

Bible version: NLT

1552 pages

Faux leather cover

Minimum of 2

| SHIPS: 3/2023                |   |
|------------------------------|---|
| <b>J9480</b> ONE STEP CLOSEF | 2 |
| ARGE PRINT BIBLE             |   |
| by Candace Cameron Bure      |   |
| (Los Angeles, CA)            |   |

- Three ribbon markers
- Wide margins for journaling Double column text
- Double column text
   ISBN: 9781648708985
   B1983<sup>176800<sup>1</sup></sup> <sup>2</sup> \$37.50 WHSL

NEW