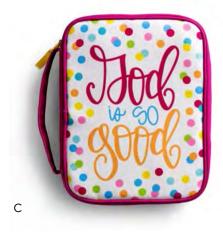

### **BIBLE COVERS**

| 10¼″ x 7¼″ x 2″           |   |
|---------------------------|---|
| Outside: Polyester canvas |   |
| Inside: Polyester lining  |   |
| Screenprint               |   |
| Zipper closure            |   |
| 6 satin ribbon bookmarks  | ı |
| Interior pockets          |   |
| Elastic pen loops         |   |
| Wipe with damp cloth      |   |
| Polybag packaging         |   |
|                           |   |

| Minimum                                 | of 2 |
|-----------------------------------------|------|
| 1 III III III III III III III III III I | 012  |

- A **J7420** MICAH 6:8 BIBLE COVER • Faux leather MICAH 6:8 • B1983<sup>175305</sup> 3 \$12.50 WHSL
- D J7417 CROSS BIBLE COVER-BROWN
   • Faux leather
   • 81983<sup>175302<sup>2</sup></sup> 2 \$12.50 WHSL
- E **J7418** CROSS BIBLE COVER-NAVY
- C J7419 STUDIO 71 LOVE BIBLE COVER
- F J6693 CROSS BIBLE COVER-GRAY