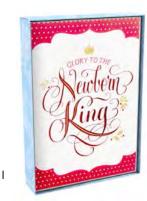

/sub>"

Box: 5" × 7½" × 1¼"

18 cards and 18 coordinating colored envelopes

Clear lid packaging

Minimum of 4

G



oprist is boy

В

Е







А



#### A J8846 MERRY AND BRIGHT Glitter

Inside: ...hope this Christmas is your very best!



#### E 10376 IN A MOMENT Silver foil

Inside: Jesus Christ—He made each star and galaxy. His birth fulfilled each prophecy. His power made the blind to see. His sacrifice set people free. His resurrection proved to be the turning point of history. Rejoicing in the lifegiving hope of Jesus at Christmas II CORINTHIANS 1:20 NCV



#### J6346 GLORY TO THE NEWBORN KING Gold foil

Inside: Wishing you a season filled with the special warmth of friendship, the precious joy of sharing, and the wonderful love of Jesus.

CHRISTMAS BOXED CARDS

NUMBERS 6:24 NIV





B J8847 CHRIST IS BORN Gold foil Inside: May the wonder of Christmas always live in our hearts. Have a Wonderful Christmas

Season. LUKE 2:10, 11 NLT 0 81983 76258

#### F 18438 LOVE CAME DOWN Gold foil

Inside: ...and changed the world forever. Praying your heart knows His love in a fresh and wonderful way this Christmas. JOHN 3:16 KJV



J J0428 JESUS IS THE GIFT Gold foil

Inside: May the Lord bless you with the gift of His perfect peace this Christmas and a sense of His presence in your heart every day. JOHN 3:16 KJV





F

J

C J6341 CHRISTMAS BLESSINGS D 18398 BETHLEHEM Gold embossed foil Inside: May all the joys and goodness of God be yours this Christmas season and in the coming new year. LUKE 2:14 KJV



G 18410 JESUS CAME NOT TO A THRONE Silver foil

Inside: May the Lord's Gre