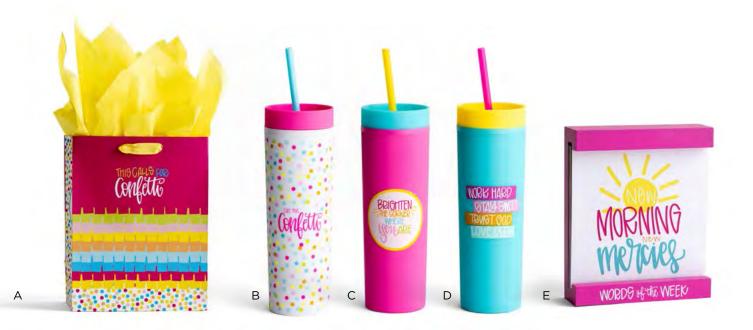

ot clean, Wipe with damp cloth Minimum of 2 \$11.00 WHSL
- D J3109 BETTY CONFETTI by Maghon Taylor (Elon, NC)
  28 pages
  - ISBN: 9781644548462





# Postcard Samples



- A **J9649** CONFETTI NOTE CARDS Card size: 4<sup>1</sup>/<sub>4</sub>" × 6"

  - 10 blank notes with 10 envelopes Giftable packaging with acetate lid and cord bow.

  - Package size:  $4\frac{3}{4}$ " ×  $6\frac{3}{4}$ " ×  $1\frac{1}{2}$ " NIV Scripture



- B **J9696** GRATEFUL NOTE CARDS Card size: 4¼" × 6"
  - 10 blank notes with 10 envelopes Giftable packaging with acetate lid and cord bow.

С



802



- C **J9537** POSTCARD BOOK 6<sup>1</sup>/<sub>2</sub>" × 4<sup>3</sup>/<sub>4</sub>" × <sup>1</sup>/<sub>2</sub>"
- 20 Postcards
  - 4 each of 5 unique designs
    Tear out bookbound format
  - Mixed scripture





all she wrote notes.

COLLECTION

Maghon Taylor (founder of allshewrotenotes.com) is on a mission to spread happiness through her handwriting. Maghon is the author of Happy Hand Lettering and Betty Confetti and her life motto is "Work Hard, Stay Sweet, Trust God, Love Deep." She's taught thousands of people through her online classes and penmanship parties, and her colorful art can be found on gift shop shelves nationwide. In 2021, she opened her first studio storefront in Gibsonville, North Carolina. Maghon is giving God the glory every day alongside her husband (and middle school sweetheart), Chris, and their sweet son, Vance.



- A J9540 MEDIUM GIFT BAG
- 9" × 7¼" × 4¼"" Includes tissue paper



- D J9520 WORK HARD TUMBLER
  - 8" × 2½
  - Holds 16 oz.
    Hand wash only

  - Do not m