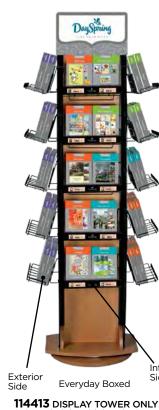

### SPINNER MERCHANDISING

and external wires.

SHIPS: NOW

114413 DISPLAY TOWER ONLY

Spinner height with header is 75" with a spinning radius of 27". Constructed of laminated wood,

powdercoated shelves, and

smoked acrylic side panels.

Images of display are for reference only. Product, pricing, and availability subject to change

Interior

Side

36