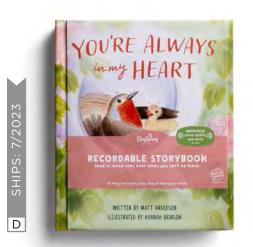

### YOU'RE ALWAYS IN MY HEART

### **Recordable Storybook**

Written by Matt Anderson Illustrated by Hannah Brinson

This recordable storybook reminds children that their loved ones are always thinking of them.

You're Always in My Heart will be dear to children for more than just its rhyming verses and the friendly, fuzzy animals inhabiting each spread. Parents, grandparents, and other loved ones can record themselves reading this book so that children can hear their voices again and again. The message of the book paired with a loved one's voice is a comforting reminder that they are continually loved and thought of. This book is a perfect gift and is sure to be treasured in many households for years on end!

C J9873 GOODNIGHT BIBLE STORIES: A TUCK-ME-IN BOOK Written by Matt Anderson Illustrated by Hannah Brinson • 9" × 6½" • Picture Board Book

• ISBN: 9798886020120

D U0464 YOU'RE ALWAYS IN MY HEART Written by Matt Anderson

- Illustrated by Hannah Brinson • 10" × 8½"
- 10" × 8½
  16 pages
- Recordable
- ISBN: 9798886022216