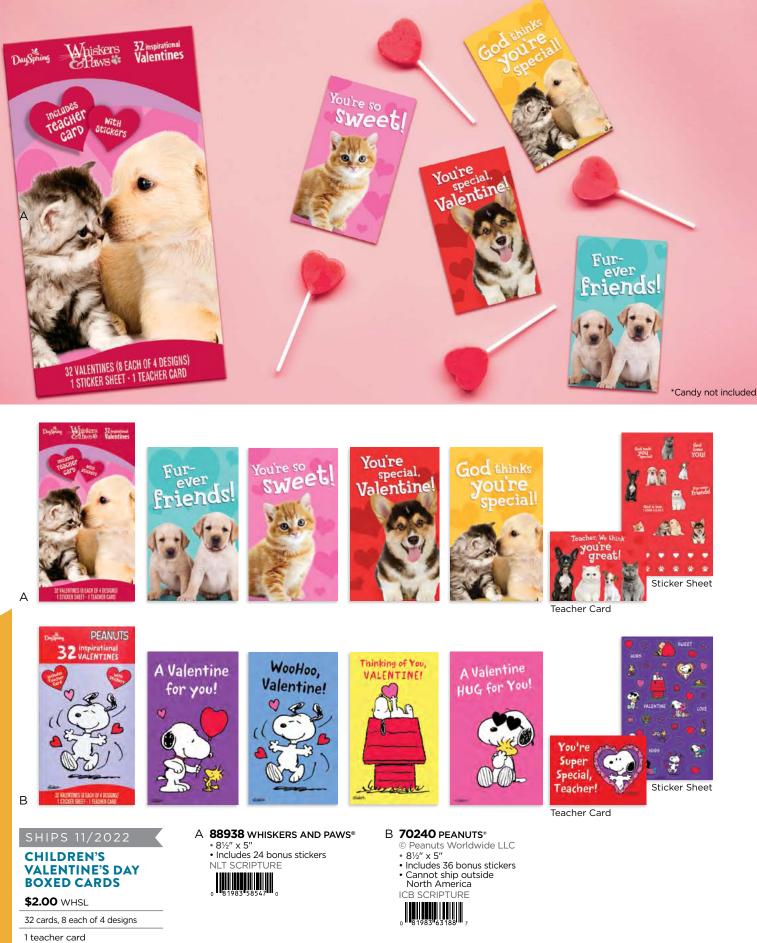

#### **\$1.00** WHSL

4" x 3¾"

10 each of 1 design

White envelopes

Packaging: 51/8" x 4" x 11/16"

Peggable clear bag packaging

each of 73616, 83099, 88938, 0240, 70241, 90950, J1428 & J1496

SHIPS: 11/2022