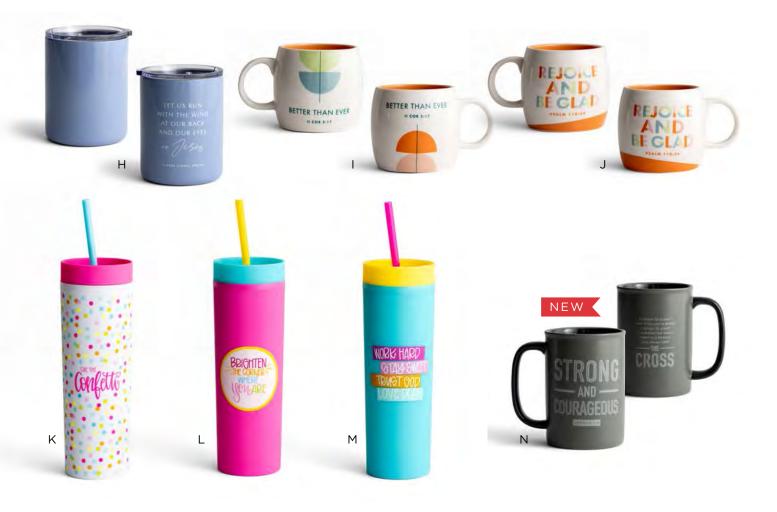

### FAUX WOOD 84-POCKET EVERYDAY SPINNER

Birthday

408 TOUR BRIDAL SHOWER

Bridal Shower

Friendship

Retirement

Retine

.

Wedding

Baptism

WORLd

heart

Baptism

tel allette loday of by

the God would

a fam.

Praying for You

As You Leave

up you in this love and hop you

1.64

31

2ì

Baby Congrats

Store Mast makes make our hearts

nate gradefut. male us realize we're blessed in that

ove and beyond

kind of way

Encouragement

Congratulations

Thank You

Encouragement

DaySpring

Inspirational Greeting Cards

Sympathy

115515 \$20.00 EACH

115508 FAUX WOOD 84-POCKET SPINNER BOX 1 (BASE & RACKS ONLY) Spinner ships in 2 light weight, freight-ready cartons. Box 1 contains the wood base & card racks. Optional caster set sold separately

115578 FAUX WOOD 84-POCKET SPINNER BOX 2 (UPRIGHTS ONLY) Box 2 contains faux wood uprights/inserts.

K23377 - 84-Pocket Spinner (Sold Separately)

70"H × 16"W, Spinning radius 27%"

DaySpring

Inspirational Greeting Cards