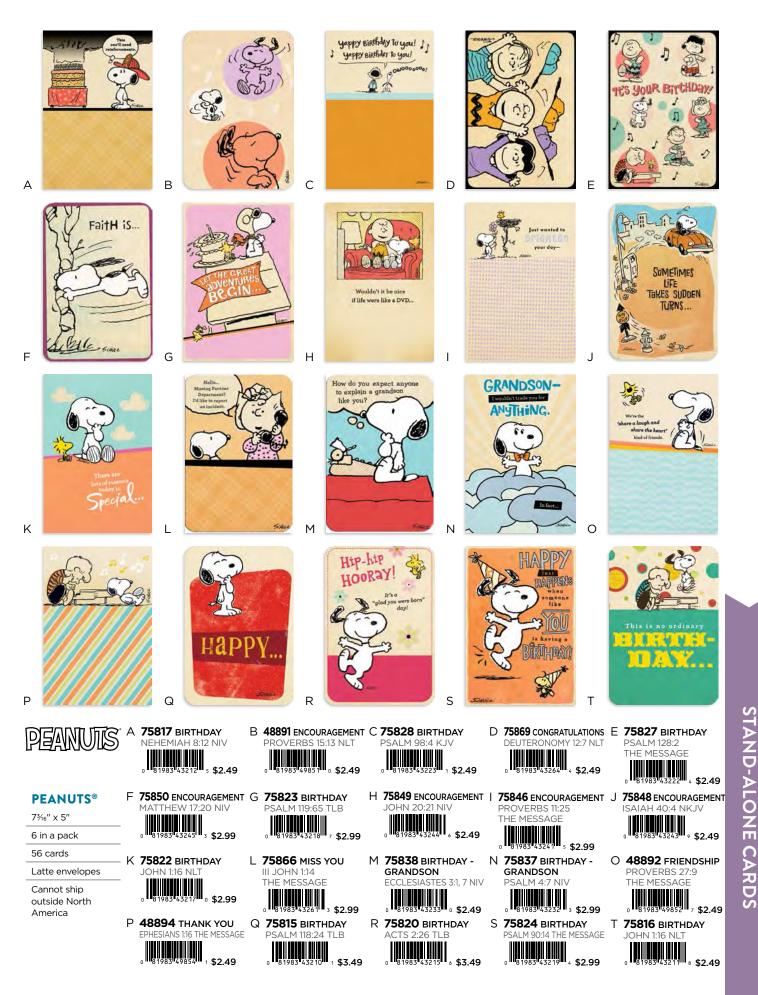

EVERYDAY CARDS

800.944.8000 | RETAILER.DAYSPRING.COM

STAND-ALONE CARDS

WISHING YOU BIG SMILES REAT TREATS ND NONSTOP

A HIP-HOP ARTIST?
B A POP SUPERSTAR?
C AN INDIE ROCK BAND?
D HAMSTERS WITH KAZOOS?

. .

### MEETING YOUR CUSTOMERS' NEEDS

DaySpring offers a wide variety of themed card lines known as Stand-Alones, and they do just that they "stand alone" as a line of cards. Each of these card lines has a unique theme with cohesive design, color palette, voice, and overall size which makes an impactful presentation for the card shopper. Within the Stand-Alone product mix you will find: new lines, proven sellers, a variety of captions from Birthday to Sympathy, fresh card styles, and competitive price points. These are all factors that result in maximum ministry value and dollars per square foot for your store.

### STAND-ALONE LINES INCLUDE

Images of display are for reference only. Product, pricing, and availability subject to change.

STAND-ALONE CARDS