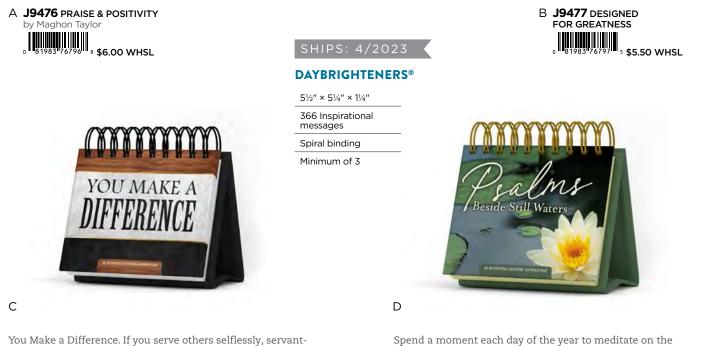

### **YOU MAKE A DIFFERENCE 50 DEVOS FOR MOMS**

### Devotional

A book of 50 devotions designed to nurture the hearts of moms.

Everyone needs a mom... but what do moms need? You Make a Difference: 50 Devos for Moms reminds moms that they are filling a special, irreplaceable role, even though their constant work often goes without applause. These devotions encourage the hearts of moms, who can regularly feel like they are "not enough" or that their endless efforts are not coming to fruition. This book emphasizes the true influence and impact that mothers have on their children—and how God is caring for them as they care for their families.