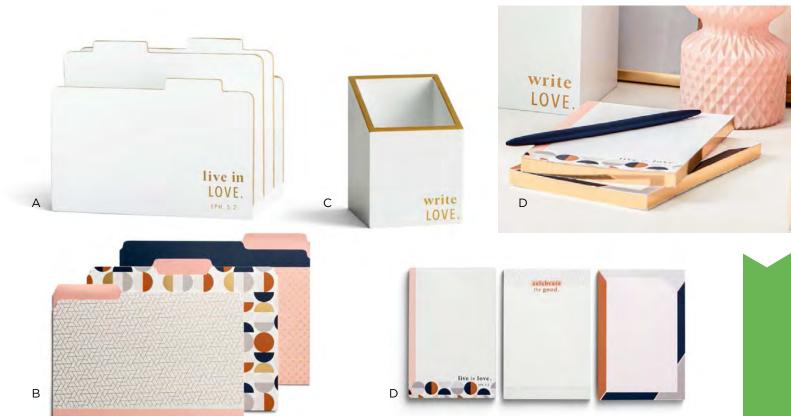

### MEETING YOUR CUSTOMERS' NEEDS

DaySpring offers a wide variety of themed card lines known as Stand-Alones, and they do just that they "stand alone" as a line of cards. Each of these card lines has a unique theme with cohesive design, color palette, voice, and overall size which makes an impactful presentation for the card shopper. Within the Stand-Alone product mix you will find: new lines, proven sellers, a variety of captions from Birthday to Sympathy, fresh card styles, and competitive price points. These are all factors that result in maximum ministry value and dollars per square foot for your store.

### STAND-ALONE LINES INCLUDE

Images of display are for reference only. Product, pricing, and availability subject to change.

STAND-ALONE CARDS