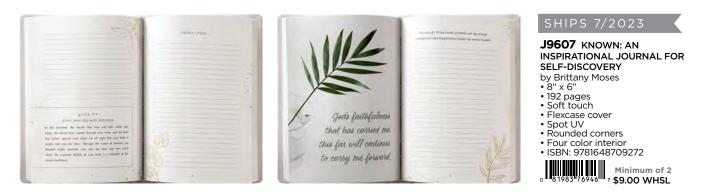

### \$37.50 WHSL

10″ x 7%16″

Bible version: NLT

1552 pages

Faux leather cover

Minimum of 2

| SHIPS: 3/2023                |   |
|------------------------------|---|
| <b>J9480</b> ONE STEP CLOSEF | 2 |
| ARGE PRINT BIBLE             |   |
| by Candace Cameron Bure      |   |
| (Los Angeles, CA)            |   |

- Three ribbon markers
- Wide margins for journaling Double column text
- Double column text
   ISBN: 9781648708985
   B1983<sup>176800<sup>1</sup></sup> <sup>2</sup> \$37.50 WHSL

NEW