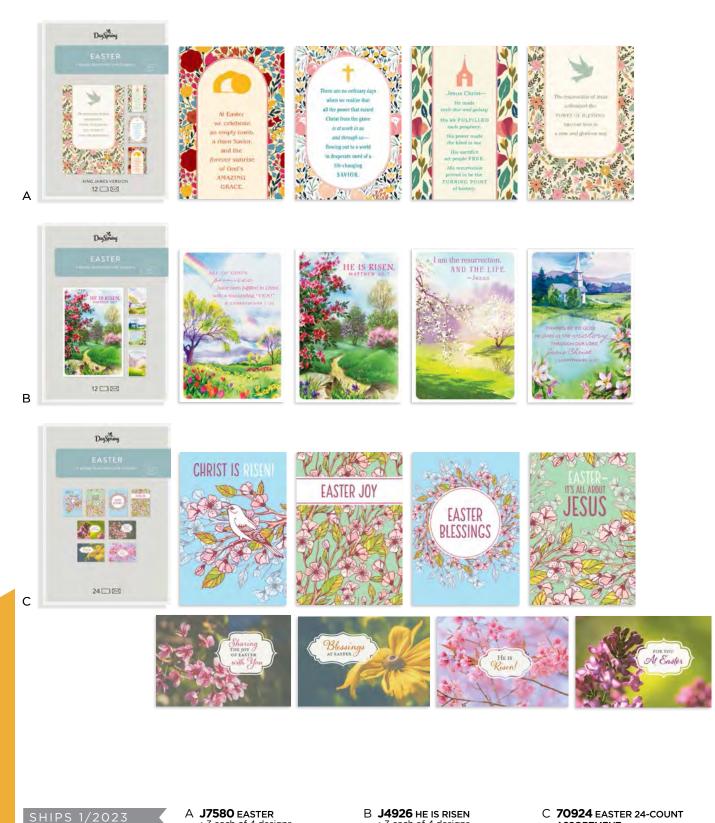

#### \$3.50 WHSL

6<sup>9</sup>/<sub>16</sub>" x 4<sup>1</sup>/<sub>2</sub>" 3 each of 4 designs

12 white envelopes

Packaging: 7¾" x 5¾" x 1½" Printed lid box

Mixed Scripture text unless otherwise noted

Minimum of 4

A **J9174** BIRTHDAY

#### SHIPS: NOW

B **U0056** BIRTHDAY BIRDS

C J9175 BIRTHDAY KJV SCRIPTURE TEXT

Today is all about the smilles, the love, the enjoyment and apprecia of a very SPECIAL PERSON,

Thank You

NDERFUL THING

А

В

PURPOSE

IN JESUS YOUR DAYS AHEAD ARE GREATER THAN YOUR DAYS GONE BY.

Lite

12 DaySpring

6<sup>%</sup><sub>16</sub>" x 4<sup>1</sup>/<sub>2</sub>" 3 each of 4 designs

12 white envelopes

Packaging: 73/4" x 53/8" x 11/8"

Printed lid box

Mixed Scripture text unless otherwise noted

Minimum of 4

81983 63023

EVERYDAY BOXED CARDS : BIRTHDAY

A 18562 BIRTHDAY TONY EVANS

81983 59970

©DAYSPRING CARDS, INC