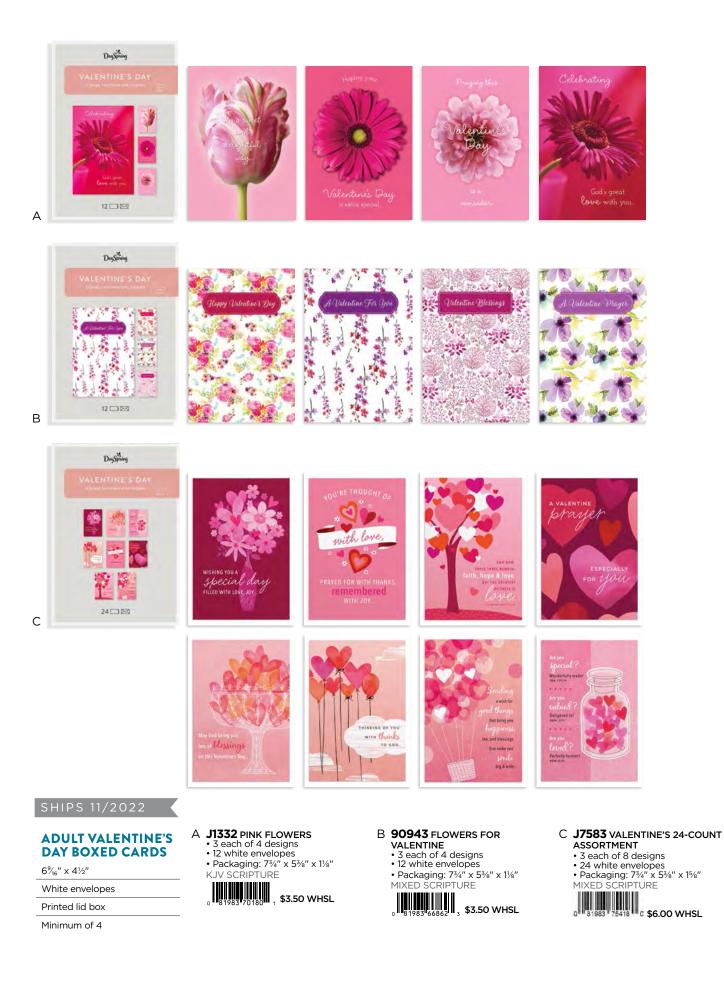

#### VALENTINE'S DAY 25CT PACKAGED NOTES

\$2.50 WHSL

4" x 3¾"

25 each of 1 design

White envelopes

Packaging: 51/8" x 4" x 1"

Peggable clear bag packaging

В

#### **\$1.00** WHSL

4" x 3¾"

10 each of 1 design

White envelopes

Packaging: 51/8" x 4" x 11/16"

Peggable clear bag packaging

each of 73616, 83099, 88938, 0240, 70241, 90950, J1428 & J1496

SHIPS: 11/2022

D 83099 WHIMSICAL DESIGN E 10-COUNT Inside: ...I'm praying God showers you with His blessings and love! NIV SCRIPTURE

B **J1428** VALENTINE'S BLESSINGS 25-COUNT Inside: praying God fills you with His love. KJV SCRIPTURE

E 70241 GOD IS LOVE 10-COUNT Inside: celebrating God's love with you. CSB SCRIPTURE

C 90950 HAPPY VALENTINE'S DAY 10-COUNT Inside: thanking God for you.

F 73616 FAITH, HOPE AND LOVE 10-COUNT Inside: Happy Valentine's Day. NIV SCRIPTURE