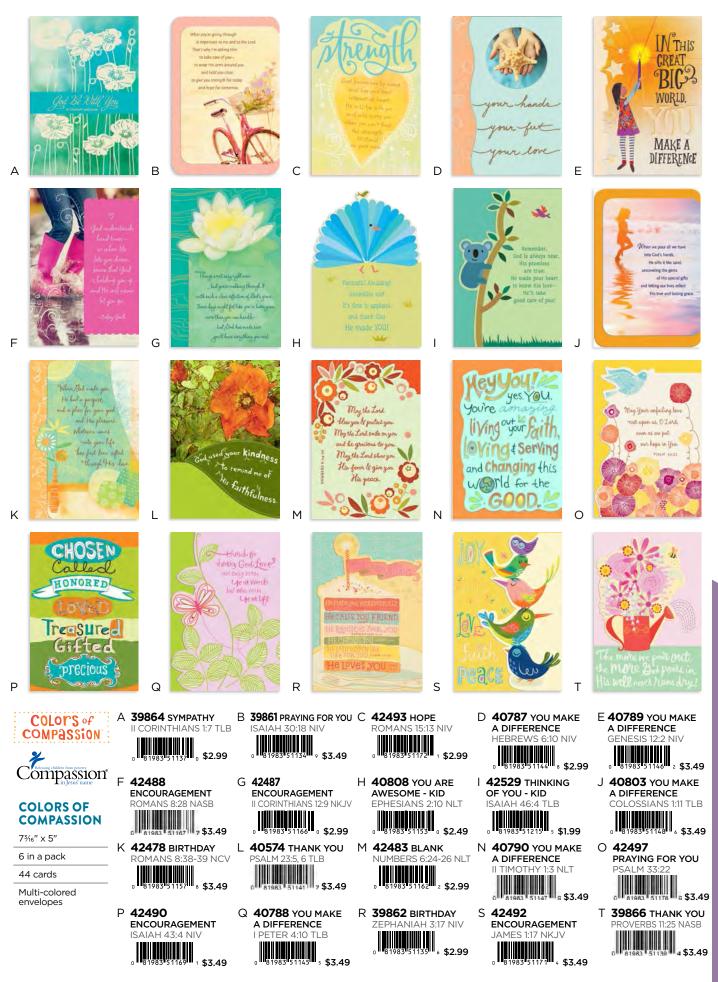

EVERYDAY CARDS

800.944.8000 | RETAILER.DAYSPRING.COM

STAND-ALONE CARDS

WISHING YOU BIG SMILES REAT TREATS ND NONSTOP

A HIP-HOP ARTIST?
B A POP SUPERSTAR?
C AN INDIE ROCK BAND?
D HAMSTERS WITH KAZOOS?

. .

### MEETING YOUR CUSTOMERS' NEEDS

DaySpring offers a wide variety of themed card lines known as Stand-Alones, and they do just that they "stand alone" as a line of cards. Each of these card lines has a unique theme with cohesive design, color palette, voice, and overall size which makes an impactful presentation for the card shopper. Within the Stand-Alone product mix you will find: new lines, proven sellers, a variety of captions from Birthday to Sympathy, fresh card styles, and competitive price points. These are all factors that result in maximum ministry value and dollars per square foot for your store.

### STAND-ALONE LINES INCLUDE

Images of display are for reference only. Product, pricing, and availability subject to change.

STAND-ALONE CARDS