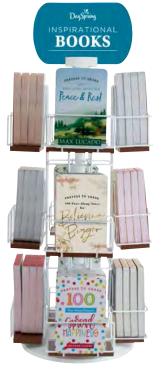

### **BOOK COUNTER TOP SPINNER KIT** \$218.54 COST (\$485.64 SRP)

| -      | ZIO.34 COST (\$403.04 SR                   | 10972      |
|--------|--------------------------------------------|------------|
| 3<br>3 | Biscuits, Butter, and Blessings<br>Radiate | J6788      |
| -      |                                            |            |
| 3      | Worthy                                     | J8529      |
| -      | Be Still                                   | 89895      |
|        | 55 Devos Inspired by Fearless Wo           |            |
|        | Faithful Daughter                          | J1595      |
| 3      | Made to Shine                              | J2098      |
| 3      | One Day at a Time, Sweet Jesus             | J2099      |
| 3      | Sweet Tea for the Soul                     | 71932      |
| 3      | Promises from God's Heart                  | J7098      |
| 3      | Mountains are Calling                      | J7104      |
| 3      | Adulting Ain't Easy                        | J7100      |
| м      | ERCHANDISING (INCLUDED):                   |            |
| 1      | Inspirational Book Spinner                 | 115826     |
|        | 131⁄8" × 131⁄8" × 28"                      |            |
|        |                                            |            |
|        |                                            |            |
|        | К24773                                     |            |
|        |                                            | SHIPS: NOW |
|        | DAILE                                      |            |
|        |                                            |            |

### **115826** COUNTER TOP INSPIRATIONAL BOOK SPINNER \$155.50 COST

- 13%" × 13%" × 28"
  White wire/hammered copper boards
  Each tier holds 4 designs
- Side load in
- Features Prayers to Share, Gift Books, or
- Devotional Books on 3 tiers A signed 3-year merchandising agreement must accompany order to receive free display