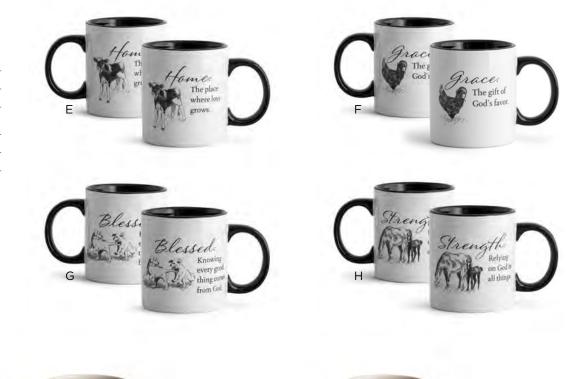

8</sub>"
- Wood Composite Screenprinted inspirational
- message • I'm Reversible! Turn wheel to
- reveal second side! • Free standing and/or sawtooth
- hanger for hanging Brown box packaging Side 1 Message: Grace for Today Side 2 Message: Grace and peace
- be multiplied unto you. II PETER 1:2



# H J3865 RELAX REST BE BLESSED

- PILLOW • 12" × 12" × 4<sup>1</sup>/<sub>16</sub>"
- Linen-like polyblend material
  Fiber-stuff filling
- Screen print
- Spot clean with damp cloth
- Polybag
- Message: Relax, Rest. Be Blessed PSALM 116:7



# | J3869 LOVE PHOTO FRAME

- 95/8" × 43/8" × 2"
- Wood Composite + metal
- Holds 3.5" × 5" photo Freestanding









# FARM FRESH FAITH MUGS

# \$6.50 WHSL

Holds 12 oz.

Ceramic

# Dishwasher and microwave safe

Decal

# Brown box packaging

Minimum of 4







# A 68900 STRENGTH

- STONEWARE MUG
- Holds 14 oz.
- CeramicRaised detail with pooled glaze
- Hand-thrown mug
- Dishwasher and microwave safe
  White box packaging Inside Rim: The Lord is my strength and shield.

# PSALM 28:7 NLT Minimum of 4 81983 62973 0 \$6.50 WHSL Minimum of 4

# E **71456** ALL POSSIBLE • Holds 12 oz.

GIFTS

- Ceramic
- Hand-thrown mugDishwasher and microwave safe
- White box packaging
   Front and Back: All things possible.
- MARK 10:27



# B 68733 FAITH

- STONEWARE MUG
- Holds 14 oz.
- CeramicRaised detail with pooled glaze
- Hand-thrown mug
- Dishwasher and microwave safe
- White box packaging
   PHILIPPIANS 4:13



# F **J2059** COASTERS

- Set of 4
- Cork & metalScreen printed message
- Packaging: Tied with twine
   4 designs: Home, Faith, Blessed,
   Gr