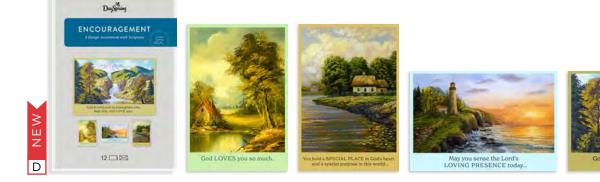

B J7448 ENCOURAGE

81983 75324

\$3.50 WHSL

#### **BOXED CARDS**

Mixed Scripture text unless otherwise noted

Minimum of 4

81983<sup>176564</sup> 3 \$4.00 WHSL

D U0064 ENCOURAGE HOUSE PLANTS

KJV SCRIPTURE TEXT 81983<sup>1</sup>77519<sup>1</sup> 2 \$3.50 WHSL

C J9179 ENCOURAGE

ELISABETH ELLIOT