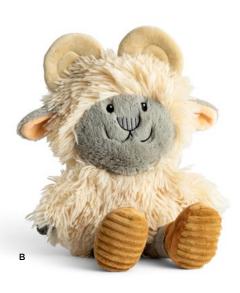

SHIPS 8/2025

A J8770 • Nutmeg the Squirrel Plush 9" tall Plush Ages 3 and up Polyester | Wipe clean with damp cloth \$12.50 WHSL

B **U1556** • Scout the Mountain Goat Plush
12" sitting | 17" standing
Plush | Ages 3 and up
Polyester | Wipe clean
with damp cloth \$12.50 WHSL