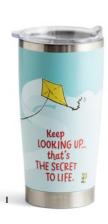

#### │ U2953 • Peanuts® Keep Looking Up Tumbler

20 oz. | Stainless steel Decal | Do not microwave Hand wash only | Hangtag White box packaging UPC 081983795800 \$12.50 WHSL

Beautiful designs and inspired messages provide your customer a touch of faith with every sip.