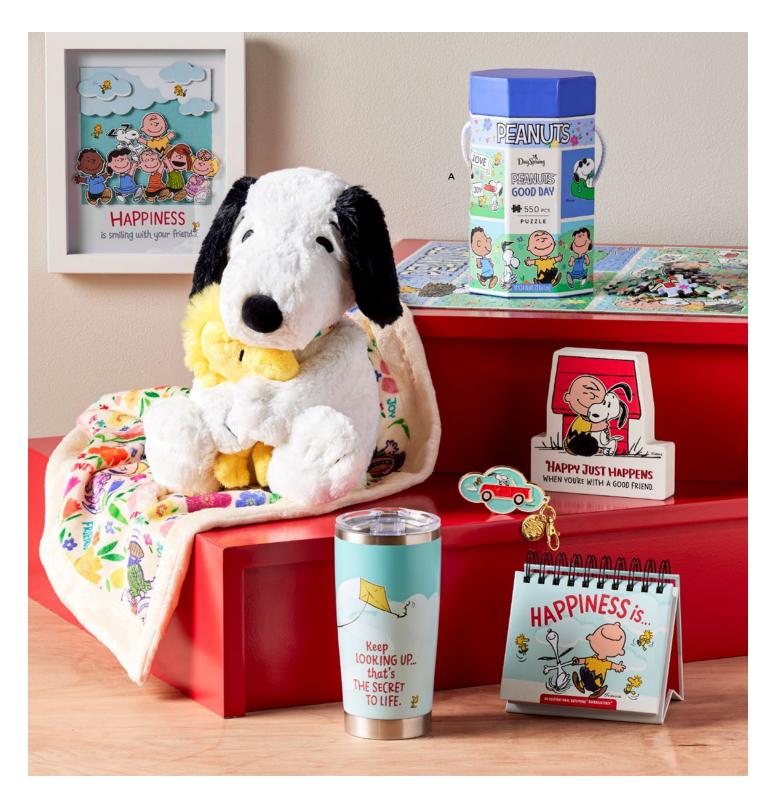

#### A NEW U3616 • Peanuts Everyday Puzzle 24" × 18" | 550 pieces

24" × 18" | 550 pieces Includes 8x10 poster Full color storage box with handle Pkg. Size: 8" × 4½" \$10.00 WHSL

SHIPS 8/2025

# B **U2947** • My Happy Journal

8¼" × 6¼" | Hard cover 192 pages | Spiral binding ISBN 9798886028867 \$9.00 WHSL

#### C U2246 • Peanuts® Happiness Is DayBrightener

5½" × 5¾" × 1¼" | 366 Inspirational Messages Spiral binding | Padded front cover | Easel stand UPC 081983790959 \$6.00 WHSL

# D U2957 • Peanuts® Smile Keychain

11/6" × 3" | Silicone and metal | Decal | Clean with a damp cloth Backer card packaging UPC 081983795848 \$6.50 WHSL

NEW GIFT COLLECTIONS © DaySpring Cards, Inc

# E U2955 • Peanuts® Happiness Wall decor

10" x 8" Composite wood Shadow box with glass Laser cut dimensional characters | Easel and sawtooth hanger | Clean with a damp cloth White box packaging UPC 081983795824 \$12.50 WHSL

#### F U2956 • Peanuts® Happy Table Top Decor

Happy lable lop Decor 5" × 5" Composite wood Decal | Design on front and back | Clean with a damp cloth | White box packaging UPC 081983795831 \$7.50 WHSL

# G U2958 • Peanuts® Happiness Blanket

60" × 50" | Polyester Screenprint | Grosgrain ribbon packaging | Wash on warm, do not bleach, low heat, do not iron, do not dry clean Polybag | UPC 081983795855 \$17.50 WHSL

## H U2954 • Peanuts®

Hug Plush 11" Tall Polyester Embroidery Magnetic hands on Snoopy Wipe with damp cloth Hangtag Polybag packaging UPC 081983795817 \$12.50 WHSL

#### │ U2953 • Peanuts® Keep Looking Up Tumbler

20 oz. | Stainless steel Decal | Do not microwave Hand wash only | Hangtag White box packaging UPC 081983795800 \$12.50 WHSL

Beautiful designs and inspired messages provide your customer a touch of faith with every sip.