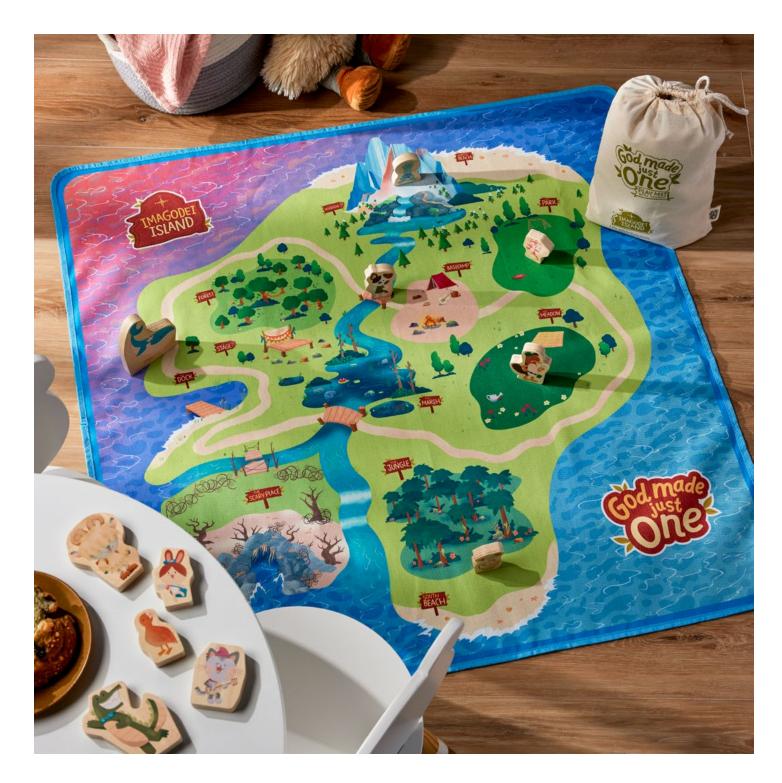

# Imagodei Island Play Mat

Welcome to Imagodei Island, home to the lovable friends of the *God Made Just One* children's book series! Included in this bundle are a 3-foot by 3-foot floor play mat of Imagodei Island and eleven wooden figurines. Children ages 3 and up will love using their imaginations to explore the island and bring their favorite *God Made Just One* characters to life!

Fun fact: the island got it's name from the Latin phrase "imago Dei" which means "in God's image". It's prounounced ee-MAH-goh-DAY.

C NEW U3013 ⋅ Imagodei Island Play Mat

36" × 36" Polyester Includes 11 wooden GMJO characters | Storage bag Full color belly band packaging Pkg. Size: 101/4" × 6" × 33/4" \$15.00 WHSL