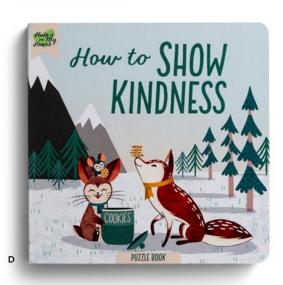

D NEW J6440 • How to Show Kindness ISBN 9781648702761

Teaching kids the importance of kindness has never been more fun. This interactive puzzle book invites children to press out puzzle pieces that reveal a foundational Scripture verse: Ephesians 4:32, "Be kind and compassionate to one another." Ideal for ages 3 and up, this book fosters spiritual growth and the joy of helping others, making it a thoughtful gift for little ones!