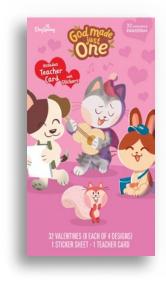

#### CHILDREN'S VALENTINE'S DAY BOXED CARDS

32 cards, 8 each of 4 designs 1 teacher card | Printed box Packaging:  $10\%6^{\circ} \times 5\%4^{\circ} \times 1\%6^{\circ}$  Minimum of 4

#### SHIPS 11/2025