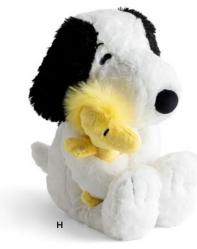

## H U2954 • Peanuts®

Hug Plush 11" Tall Polyester Embroidery Magnetic hands on Snoopy Wipe with damp cloth Hangtag Polybag packaging UPC 081983795817 \$12.50 WHSL