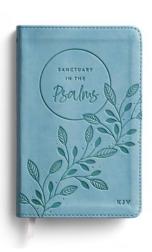

\$8.50 WHSL

G J7431 • Sanctuary in the Psalms: KJV 4½" × 7" Embossed Faux Leather Cover | 256 pages ISBN 9781648704178