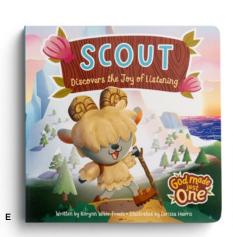

E **U1661 • Scout Discovers the Joy of Listening** | 6" × 6" Board Book | 24 pages Ages 3+ | ISBN 9798886025323 **\$6.00 WHSL** 

Also from the world of God Made Just One, meet Scout! He's a friend who enjoys a good time—a hike through the forest or steep mountain climb! Scout's always in search of adventure and fun... he's special—like you!—because God made just one!