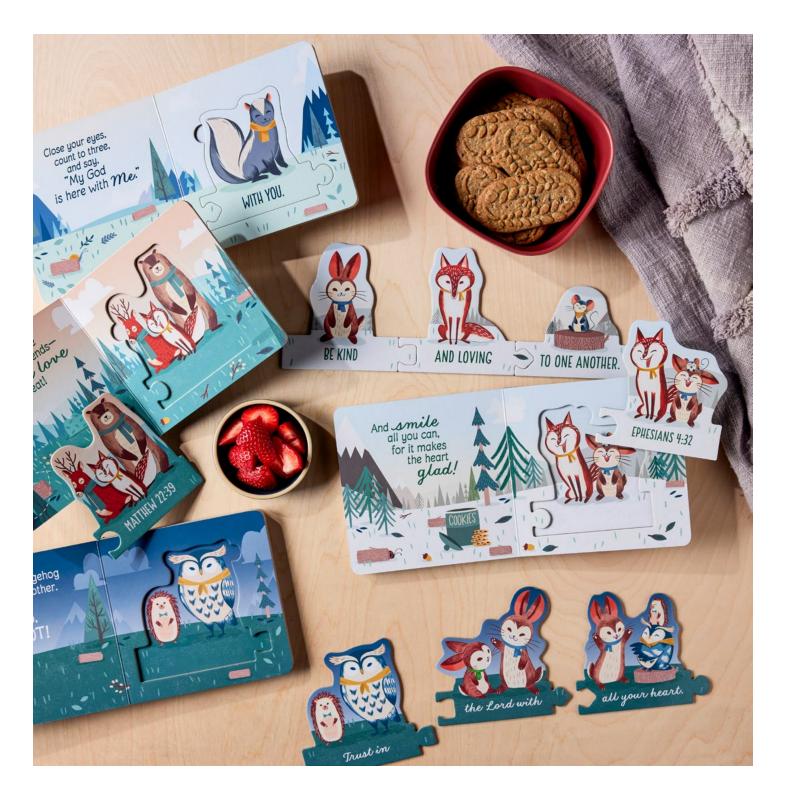

#### **PUZZLE BOOKS**

6" × 6" Hardcover board book 8 pages Includes 4 press-out puzzle pieces | Ages 3+ \$5.00 WHSL

SHIPS NOW

# **Hide It In My Heart Series**

This engaging series of interactive puzzle books is designed to help kids grow in their faith through fun and meaningful activities. Each book focuses on a foundational Scripture verse, encouraging children to trust God, have courage, love others, and show kindness. Perfect for ages 3 and up, these books make wonderful gifts that inspire spiritual growth and teach valuable lessons rooted in God's Word.

This interactive puzzle book encourages kids to place their trust in God's plan for their lives. Four puzzle pieces uncover a foundational Scripture verse to memorize: Proverbs 3:5, "Trust in the Lord with all your heart." This engaging book helps build a foundation of faith, making it a meaningful and fun gift for any occasion!

B NEW J6438 • How to Have Courage ISBN 9781648702747

Inspires kids to embrace courage, no matter what life brings. Four press-out puzzle pieces reveal a foundational Scripture verse Isaiah 43:5, "Do not be afraid, for I am with you." This engaging book encourages young hearts to rely on God's unwavering presence. A wonderful gift to strengthen faith and confidence

C **NEW J6439** • **How to Love Others** ISBN 9781648702754

Help kids explore the beauty of showing love to others with this meaningful puzzle book. Four press-out puzzle pieces uncover a foundational Scripture verse: Matthew 22:39, "Love your neighbor as yourself." This book is perfect for encouraging children to share God's love in everyday moments. Makes a heartwarming gift for any occasion!

D NEW J6440 • How to Show Kindness ISBN 9781648702761

Teaching kids the importance of kindness has never been more fun. This interactive puzzle book invites children to press out puzzle pieces that reveal a foundational Scripture verse: Ephesians 4:32, "Be kind and compassionate to one another." Ideal for ages 3 and up, this book fosters spiritual growth and the joy of helping others, making it a thoughtful gift for little ones!