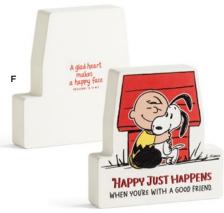

amic | Full wrap decal Dishwasher and microwave safe **\$6.50 WHSL** 

SHIPS 8/2025















#### A NEW U3616 • Peanuts Everyday Puzzle 24" × 18" | 550 pieces

24" × 18" | 550 pieces Includes 8x10 poster Full color storage box with handle Pkg. Size: 8" × 4½" \$10.00 WHSL

SHIPS 8/2025



# B **U2947** • My Happy Journal

8¼" × 6¼" | Hard cover 192 pages | Spiral binding ISBN 9798886028867 \$9.00 WHSL



#### C U2246 • Peanuts® Happiness Is DayBrightener

5½" × 5¾" × 1¼" | 366 Inspirational Messages Spiral binding | Padded front cover | Easel stand UPC 081983790959 \$6.00 WHSL



# D U2957 • Peanuts® Smile Keychain

11/6" × 3" | Silicone and metal | Decal | Clean with a damp cloth Backer card packaging UPC 081983795848 \$6.50 WHSL

NEW GIFT COLLECTIONS © DaySpring Cards, Inc



















# E U2955 • Peanuts® Happiness Wall decor

10" x 8" Composite wood Shadow box with glass Laser cut dimensional characters | Easel and sawtooth hanger | Clean with a damp cloth White box packaging UPC 081983795824 \$12.50 WHSL



#### F U2956 • Peanuts® Happy Table Top Decor

Happy lable lop Decor 5" × 5" Composite wood Decal | Design on front and back | Clean with a damp cloth | White box packaging UPC 081983795831 \$7.50 WHSL



# G U2958 • Peanuts® Happiness Blanket

60" × 50" | Polyester Screenprint | Grosgrain ribbon packaging | Wash on warm, do not bleach, low heat, do not iron, do not dry clean Polybag | UPC 081983795855 \$17.50 WHSL



## H U2954 • Peanuts®

Hug Plush 11" Tall Polyester Embroidery Magnetic hands on Snoopy Wipe with damp cloth Hangtag Polybag packaging UPC