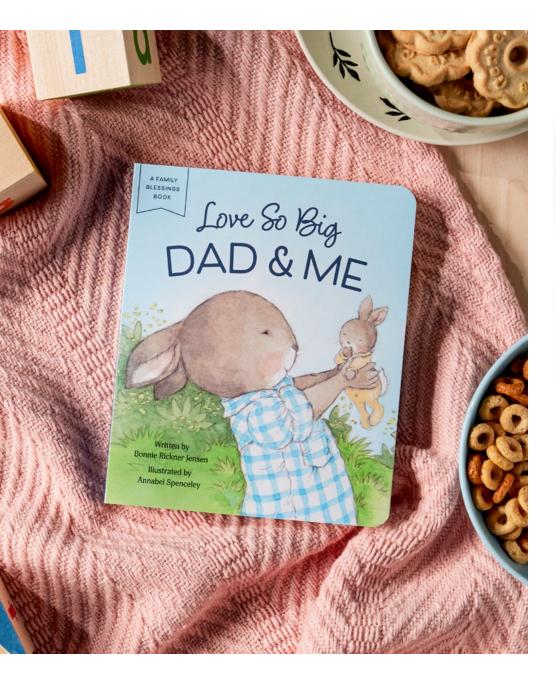

# Love So Big: Dad & Me

A FAMILY BLESSINGS BOOK

A Family Blessings board book that highlights the special love between a father and his baby.

With whimsical illustrations and pleasing rhymes, *Love So Big: Dad & Me* emphasizes the incomparable connection that fathers have with their babies. This delightful book captures the playful, nurturing moments shared between a father and his little one, highlighting the love, laughter, and joy that fills their bond. The perfect wind-down book before an afternoon nap or bedtime, Dad & Me allows dads to feel seen and understood as it gently walks through the daily tasks of caring for a baby. It's a perfect gift for baby showers—and don't forget to add the matching *Mom & Me* book for an extra special touch!

B NEW U4205 • Love So Big: Dad & Me A Family Blessings Book 5" × 6" Board book 24 pages | Ages 0 to 3 ISBN 9798886033458 \$5.00 WHSL

SHIPS 9/2025

A NEW U3317 •
Sawyer Discovers the
Joy of Courage | Third
GMJO character book
6" × 6" Board book
24 pages | Ages 3+
ISBN 9798886030181
\$6.00 WHSL