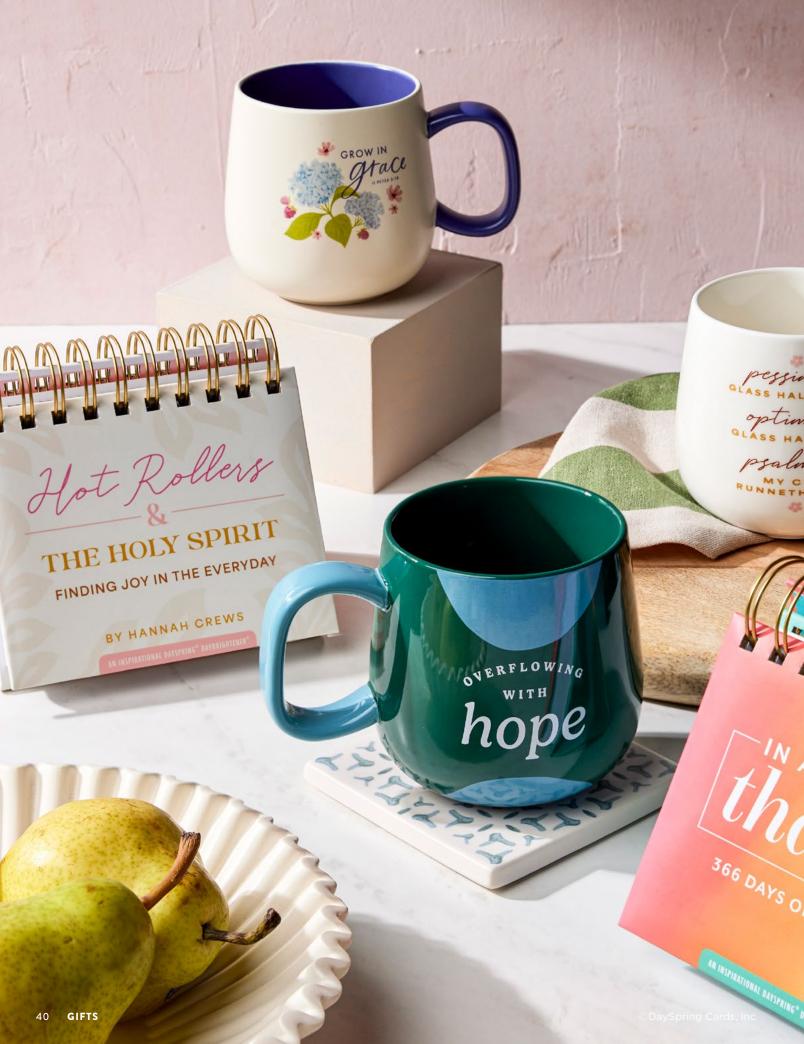

# **Inspirational Mugs**

Beautiful designs and uplifting messages infuse every sip with inspiration and faith.

#### INSPIRATIONAL MUGS

Holds 16 oz. | Ceramic | Full wrap decal Dishwasher and microwave safe **\$6.50 WHSL** 

SHIPS 8/2025