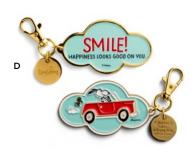

# D U2957 • Peanuts® Smile Keychain

11/6" × 3" | Silicone and metal | Decal | Clean with a damp cloth Backer card packaging UPC 081983795848 \$6.50 WHSL

NEW GIFT COLLECTIONS © DaySpring Cards, Inc