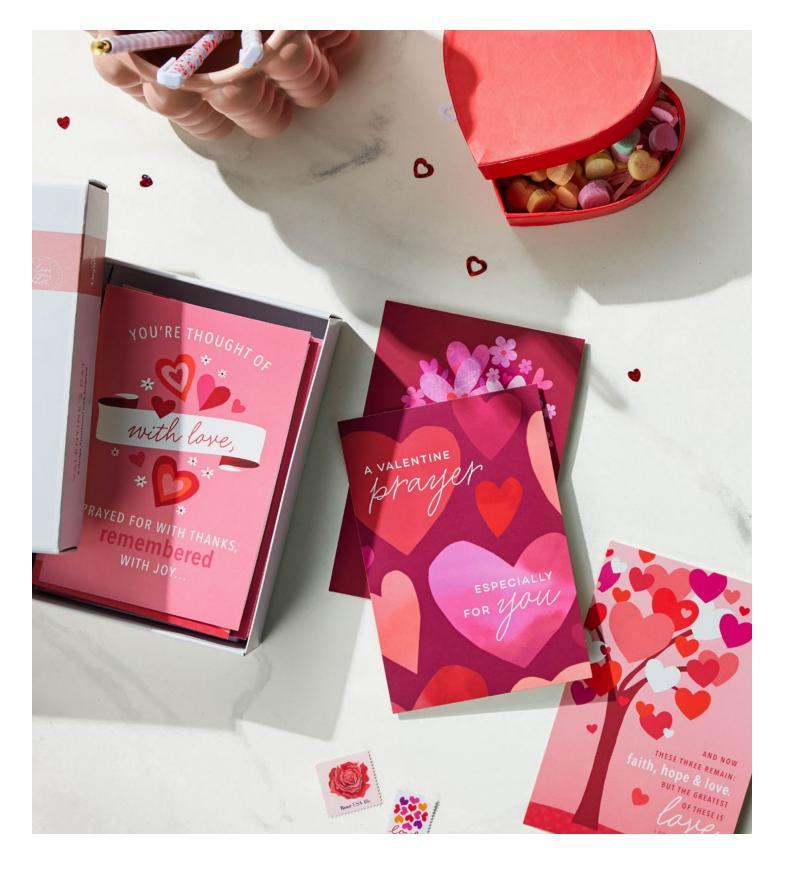

24-Count Assortment
3 each of 8 designs
24 white envelopes
Packaging: 7%" × 5%" × 1%"
Mixed Scripture | \$6.00 WHSL

C J7583 • Valentine's 24-count Assortment 3 each of 8 designs 24 white envelopes Packaging: 794" × 554" × 154" Mixed Scripture | \$6.00 WHSL

SHIPS 11/2025

ADULT VALENTINE'S DAY BOXED CARDS

 $6\frac{\%}{6}$ " ×  $4\frac{1}{2}$ " | Min of 4 White envelopes Printed lid box

A **U1615** • **God Made Just One** 8½" × 5" | KJV Scripture Includes 36 bonus stickers **\$1.50 WHSL** 

D **J1428** • Valentine's **Blessings 25-Count** Inside: praying God fills you with His love. KJV Scripture

Valentine's Day

10-Count Inside: thanking God for you. | NLT Scripture

F 83099 • Whimsical Design 10-Count Inside: ...I'm praying