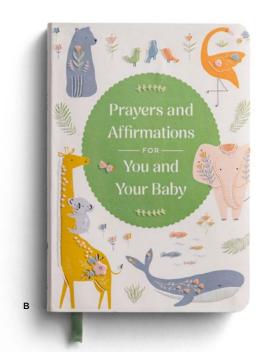

B NEW U4078 • Prayers & Affirmations for You & Your Baby 4½" × 6½" Flex cover | 192 pages ISBN 9798886033359 | \$7.50 WHSL

SHIPS 5/2025

A book to reassure new moms that they can bring their worries and concerns before God.

When a new baby is arriving, the focus is naturally on that child—but the mother still needs care and attention, too. She's got worries, desires, hopes, and fears, both for herself and for her child, and sometimes it may be a struggle for her to know how to manage or express them. This book provides prompts and encouragement for her to bring those concerns to God in prayer, which is the safest and most satisfying place that she can go. This book makes a great gift for expecting moms and women who are adjusting to life with a newborn.