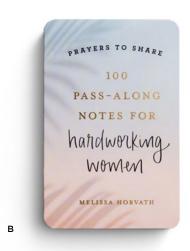

### B U3088 • Prayers to Share: 100 Pass-Along Notes for Hardworking Women

43/8" × 63/4" Flexcase cover 100 tear-out notes | Gold foil Four color interior ISBN 9798886029284

### \$6.00 WHSL

There are many hardworking women in our lives who rarely get the affirmation and recognition they deserve! These messages are designed to help readers express appreciation, inspire, and empower female go-getters with heartfelt prayers, selected Scriptures, and inspirational quotes.