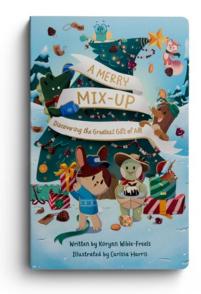

# **God Made Just One**

God Made Just One celebrates the individuality and uniqueness of every person as God's creation and teaches young children that they are fearfully and wonderfully made by Him.

D

C **U2761 • A Merry Mix Up:** Discovering the Greatest Gift of All  $\mid$  6" × 9½"  $\mid$  Board Book 26 Pages  $\mid$  Ages 3+  $\mid$  ISBN 9798886028713 **\$7.00 WHSL** 

From God Made Just One, this delightful book focuses on the true meaning of Christmas. The familiar friends from God Made Just One are preparing for a Christmas gift exchange. Readers will enjoy the catchy rhymes as they witness the amusing aftermath of an exchange where all the gifts have the wrong tags. In the end, the emphasis is on why we give gifts at all, putting a spotlight on the Giver who always knows exactly what we want and need. The perfect gift for little ones during the Christmas season!