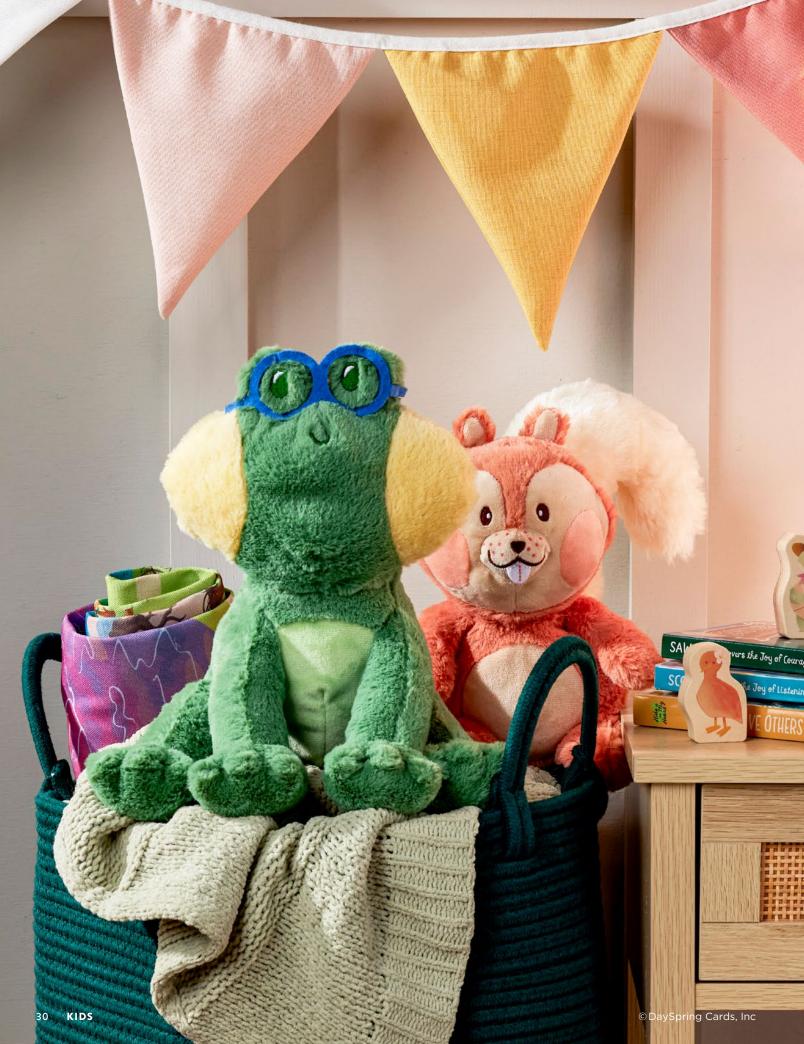

# B NEW J8771 • Sawyer Plush

Dimensions: 11" | Material: polyester Care Instructions: clean with a damp cloth For Ages 3+ | **\$12.50 WHSL** 

SHIPS NOW

Remind your child they are uniquely created and fearfully wonderfully made—just like Sawyer the Frog! This huggable plush measures 11" tall and is perfect for bedtime and playtime. A thoughtful gift for birthdays, baby showers, baby dedications, and more!

# Sawyer Discovers the Joy of Courage

A BOOK ABOUT THE BENEFITS OF BEING BRAVE AND TRYING NEW THINGS.

Another delightful addition to the *God Made Just One* series, *Sawyer Discovers the Joy of Courage* focuses on Sawyer the frog, who loves reading about adventures... but going on one himself is something else entirely. This whimsically illustrated children's book perfectly captures the fear and anxiety that can come with trying new things—as well as the beauty of deciding to be brave and enjoying the results. Kids will love the clever rhymes and familiar friends as they relate to the theme and see the delightful outcome of Sawyer's courageous choice.

SHIPS 8/2025

A J8770 • Nutmeg the Squirrel Plush 9" tall Plush Ages 3 and up Polyester | Wipe clean with damp cloth \$12.50 WHSL

B **U1556** • Scout the Mountain Goat Plush
12" sitting | 17" standing
Plush | Ages 3 and up
Polyester | Wipe clean
with damp cloth \$12.50 WHSL