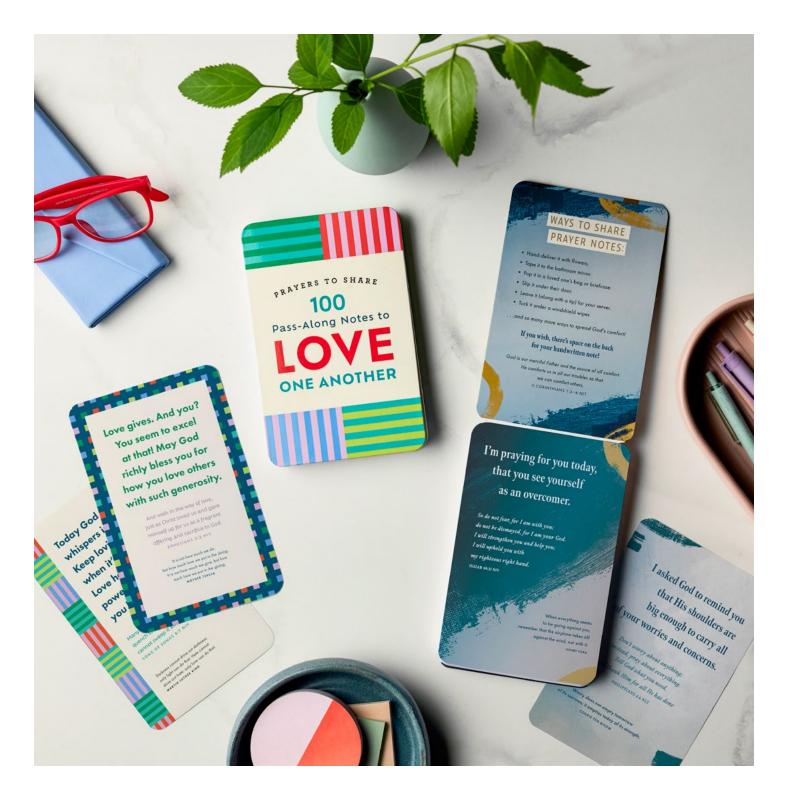

### PRAYERS TO SHARE

4¾" × 6¾" Flexcase cover 100 tear-out notes Rounded corners Four color interior Soft touch \$6.00 WHSL

# **Prayers to Share**

Encourage others with DaySpring's *Prayers to Share* Collection. Each book includes 100 uplifting messages, making it easy to tear, share, and pass along reminders of God's unwavering promises of joy, hope, grace, love, peace, strength, and more. A simple, yet profound way to share comfort, encouragement, and the power of God's love!

B NEW U4097 • Prayers to Share: 100 Pass-Along Notes to Love One Another | ISBN 9798886033410

SHIPS 7/2025

100 ways to communicate the truth of God's indescribable, all-satisfying love.

SAMPLE INSIDE SPREADS