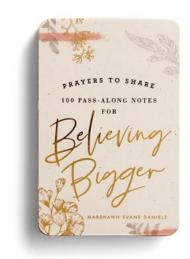

### C J6927 • Prayers to Share: 100 Pass-Along Notes for Believing Bigger

4¾" × 6¾" Flexcase cover 100 tear-out notes Gold foil | Four color interior ISBN 9781648703034 \$6.00 WHSL

100 opportunities to encourage people to confidently step into God's one-of-a-kind dreams for them.