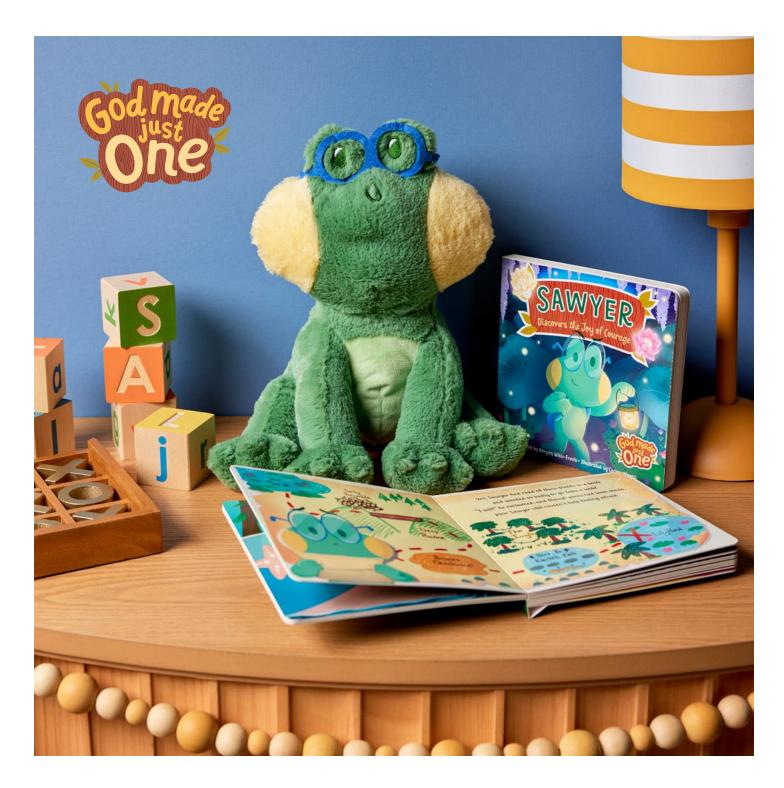

B NEW U4205 • Love So Big: Dad & Me A Family Blessings Book 5" × 6" Board book 24 pages | Ages 0 to 3 ISBN 9798886033458 \$5.00 WHSL

SHIPS 9/2025

A NEW U3317 •
Sawyer Discovers the
Joy of Courage | Third
GMJO character book
6" × 6" Board book
24 pages | Ages 3+
ISBN 9798886030181
\$6.00 WHSL

# B NEW J8771 • Sawyer Plush

Dimensions: 11" | Material: polyester Care Instructions: clean with a damp cloth For Ages 3+ | **\$12.50 WHSL** 

SHIPS NOW

Remind your child they are uniquely created and fearfully wonderfully made—just like Sawyer the Frog! This huggable plush measures 11" tall and is perfect for bedtime and playtime. A thoughtful gift for birthdays, baby showers, baby dedications, and more!

# Sawyer Discovers the Joy of Courage

A BOOK ABOUT THE BENEFITS OF BEING BRAVE AND TRYING NEW THINGS.

Another delightful addition to the *God Made Just One* series, *Sawyer Discovers the Joy of Courage* focuses on Sawyer the frog, who loves reading about adventures... but going on one himself is something else entirely. This whimsically illustrated children's book perfectly captures the fear and anxiety that can come with trying new things—as well as the beauty of deciding to be brave and enjoying the results. Kids will love the clever rhymes and familiar friends as they relate to the theme and see the delightful outcome of Sawyer's courageous choice.