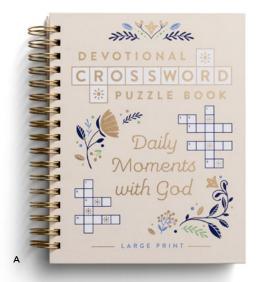

# A NEW U4460 • Daily Moments with God

Devotional Crossword Puzzle Book Interactive Devotional Book ISBN 9798886033755

SHIPS 9/2025

A large-print devotional crossword puzzle book that invites readers to dwell on God's promises.

This interactive puzzle book engages readers with thoughtfully crafted crosswords and inspirational devotions to yield fruitful daily moments with God. The stimulating and delightful crosswords in this book reflect biblical themes, characters, and teachings, creating opportunities for readers to intentionally dwell on the truth of God's Word as they solve each puzzle. Suitable for both beginners and seasoned crossword enthusiasts, the Daily Moments with God edition makes a perfect gift for those whose busy schedules keep them from downtime activities, giving them a welcome break from life's demands as well as spiritual goodness to fuel their day.