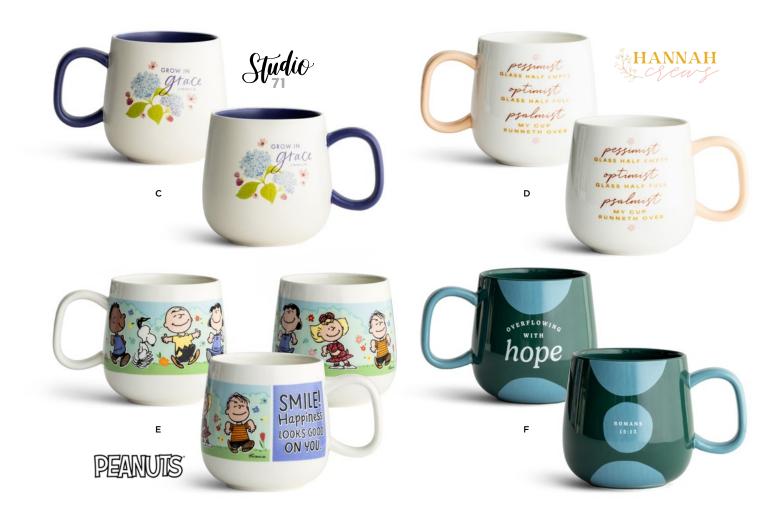

# **Inspirational Mugs**

Beautiful designs and uplifting messages infuse every sip with inspiration and faith.

#### INSPIRATIONAL MUGS

Holds 16 oz. | Ceramic | Full wrap decal Dishwasher and microwave safe **\$6.50 WHSL** 

SHIPS 8/2025