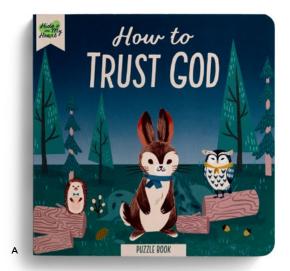

#### **PUZZLE BOOKS**

6" × 6" Hardcover board book 8 pages Includes 4 press-out puzzle pieces | Ages 3+ \$5.00 WHSL

SHIPS NOW

# **Hide It In My Heart Series**

This engaging series of interactive puzzle books is designed to help kids grow in their faith through fun and meaningful activities. Each book focuses on a foundational Scripture verse, encouraging children to trust God, have courage, love others, and show kindness. Perfect for ages 3 and up, these books make wonderful gifts that inspire spiritual growth and teach valuable lessons rooted in God's Word.

This interactive puzzle book encourages kids to place their trust in God's plan for their lives. Four puzzle pieces uncover a foundational Scripture verse to memorize: Proverbs 3:5, "Trust in the Lord with all your heart." This engaging book helps build a foundation of faith, making it a meaningful and fun gift for any occasion!