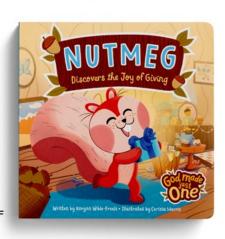

F **J9667** • **Nutmeg Discovers the Joy of Giving** | 6" × 6" | Board Book | 24 pages | Ages 3+ | ISBN 9781648709449 **\$6.00 WHSL** 

Nutmeg loves her collections—from acorns to knickknacks—she finds a space for all of them in her overflowing treehouse. She adores her treasures so much that she just can't face the thought of giving them away, even to help a friend. Eventually Nutmeg faces her fears and discovers that sharing feels good—and nothing is better than bringing joy to others.