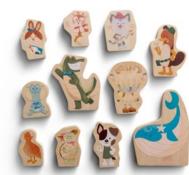

# Imagodei Island Play Mat

Welcome to Imagodei Island, home to the lovable friends of the *God Made Just One* children's book series! Included in this bundle are a 3-foot by 3-foot floor play mat of Imagodei Island and eleven wooden figurines. Children ages 3 and up will love using their imaginations to explore the island and bring their favorite *God Made Just One* characters to life!

Fun fact: the island got it's name from the Latin phrase "imago Dei" which means "in God's image". It's prounounced ee-MAH-goh-DAY.

C NEW U3013 ⋅ Imagodei Island Play Mat

36" × 36" Polyester Includes 11 wooden GMJO characters | Storage bag Full color belly band packaging Pkg. Size: 101/4" × 6" × 33/4" \$15.00 WHSL