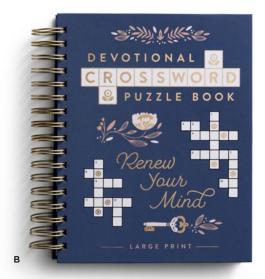

# B U3370 • Renew Your Mind

Devotional Crossword Puzzle Book Interactive Devotional Book ISBN 9798886030297

SHIPS NOW

Devotions for your heart and puzzles for your mind.

Take a break from the hustle and bustle of life's demands with this *Devotional Crossword* book, creatively intertwining faith and fun. Each puzzle is thoughtfully paired with reflective devotions that offer moments of calm and insight amid the challenges of daily living. Renew the mind and refresh the heart with themes such as remember, restore, revive, repair, and more. Perfect for moments of quiet reflection or as a retreat from stress, readers will engage with and embrace God's Word as they solve exciting crosswords and unlock the power of renewal—one puzzle at a time.