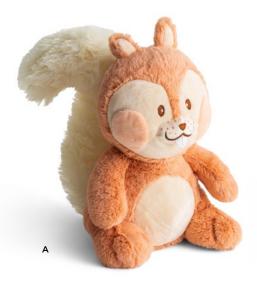

SHIPS 8/2025

A J8770 • Nutmeg the Squirrel Plush 9" tall Plush Ages 3 and up Polyester | Wipe clean with damp cloth \$12.50 WHSL

B **U1556** • Scout the Mountain Goat Plush
12" sitting | 17" standing
Plush | Ages 3 and up
Polyester | Wipe clean
with damp cloth \$12.50 WHSL