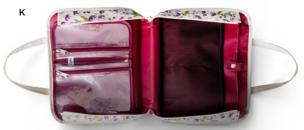

### K U2171 ⋅ In Your Word Organizational Bag

Outside: oil cloth | Message: My joy is in Your Word 10" × 12" × 4" Inside: Polyester lining 2 side zippers Interior pockets 2 organization pouches \$20.00 WHSL

### ∟ J6872 • Studio 71 Be Still Organizational

Bag | Outside: oil cloth | Message: My joy is in Your Word 10" × 12" × 4" Inside: Polyester lining 2 side zippers Interior pockets 2 organization pouches \$20.00 WHSL