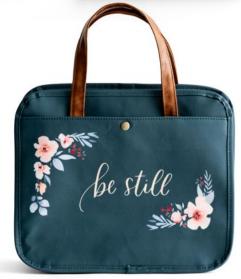

### ∟ J6872 • Studio 71 Be Still Organizational

Bag | Outside: oil cloth | Message: My joy is in Your Word 10" × 12" × 4" Inside: Polyester lining 2 side zippers Interior pockets 2 organization pouches \$20.00 WHSL