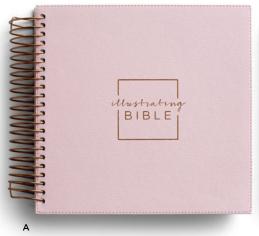

SAMPLE INSIDE SPREAD

B U3083 •
5 Minutes with Every Book of the Bible: New Testament

6" × 9" | Hardcover 176 pages ISBN 9798886029239 **\$10.00 WHSL** 

SHIPS NOW

A J3481 • NIV Pink Illustrating Bible
Bible version: NIV
Font size: 8 pt | 976 pages
ISBN 9781644548738
\$35.00 WHSL