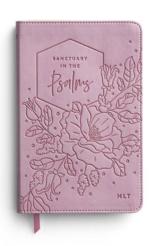

Bible version: KJV 3½" × 6" Cloth cover with embossed patch | 520 pages Four color tray with acetate lid ISBN 9781648708299 \$8.50 WHSL

F U2311 • Sanctuary in the Psalms: NLT

4½" × 7" Embossed Faux Leather Cover | 256 pages ISBN 9798886027259 \$8.50 WHSL