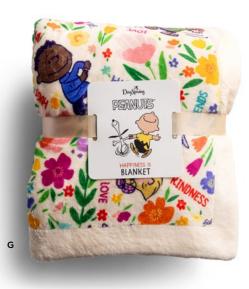

# G U2958 • Peanuts® Happiness Blanket

60" × 50" | Polyester Screenprint | Grosgrain ribbon packaging | Wash on warm, do not bleach, low heat, do not iron, do not dry clean Polybag | UPC 081983795855 \$17.50 WHSL