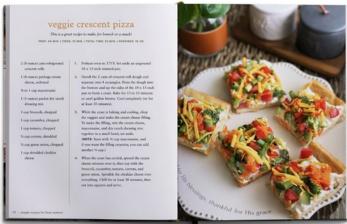

# **Simple Recipes for Busy Seasons**

A DEVOTIONAL COOKBOOK DESIGNED TO PROVIDE A SPIRITUAL LIFT AND SATISFYING MEALS FOR EVERY SEASON.

As we cycle through the seasons of our lives—enduring changes in the weather, our life stage, our activity level, and more—delicious meals can help anchor us to the present moment. This cookbook is filled with encouraging devotions that offer God's peace and strength in the midst of chaos as well as recipes organized by season, so that even the busiest days can be filled with spiritual inspiration and enjoyable food. It includes Scriptures, quotes, and prayers alongside simple ingredients to make any crazy day into one that satisfies hunger and warms the soul.

SAMPLE INSIDE SPREADS

# strawberry spinach salad

This salad is like summer in a bowl! If you don't have feta cheese on hand, you can substitute your favorite shredded cheese.

PREP: 20 MIN. | COOK: 0 MIN. | TOTAL TIME: 20 MIN. | SERVINGS: 8

4 cups romaine lettuce, chopped 2 cups strawberries, sliced 1 cup cucumber, sliced

4 cups fresh baby spinach leaves

- 34 cup red onion, thinly sliced
- ½ cup sliced almonds, divided
- ½ cup crumbled feta cheese, divided
- ½ cup bottled strawberry balsamic vinaigrette

- 1. In a large bowl, add spinach, lettuce, sliced strawberries, sliced cucumber, sliced red onion, and all but 2 tablespoons of the sliced almonds and feta cheese (save the 2 tablespoons each of almonds and cheese for sprinkling on top of the salad).
- 2. Toss all the ingredients together well.
- 3. When ready to serve, drizzle salad with the strawberry vinaigrette and toss gently. Then sprinkle the top of the salad with the remaining feta cheese and sliced almonds. Serve immediately.
- 4. If serving a little later, stop after Step #2 and refrigerate the salad until ready to serve. Just before serving, toss in the dressing and sprinkle the top of the salad with the remaining feta cheese and sliced almonds.