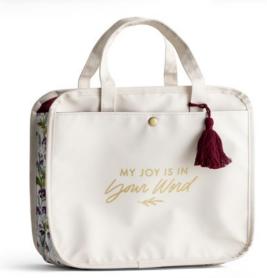

### K U2171 ⋅ In Your Word Organizational Bag

Outside: oil cloth | Message: My joy is in Your Word 10" × 12" × 4" Inside: Polyester lining 2 side zippers Interior pockets 2 organization pouches \$20.00 WHSL