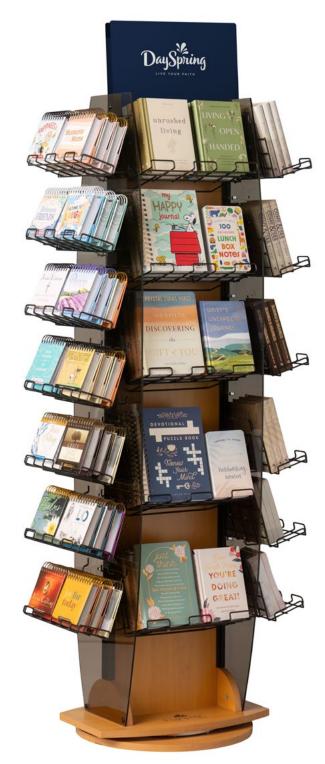

# **Book Counter Top Spinner Kit** \$242.84 Cost (\$539.64 SRP)

| 3 | Designed for Greatness         | J9334 |
|---|--------------------------------|-------|
| 3 | Heart of God                   | J9336 |
| 3 | Be Still                       | 89895 |
| 3 | Sweet Tea for the Soul         | 71932 |
| 3 | Daily Prayers for Your Morning | J9593 |
| 3 | Daily Prayers for Your Evening | J9594 |
| 3 | Goodness Gracious              | U1209 |
| 3 | Jesus is All We Need           | U1208 |
| 3 | You Are Made for This          | U2663 |
| 3 | The Beach is Calling           | J4966 |
| 3 | Oh, Baby! New Parents Devo     | J4968 |
| 3 | You Got This                   | J4969 |
|   |                                |       |

# Merchandising (Included):

1 Inspirational Book Spinner 115826 131/8" × 131/8" × 28"

# 115826 • Counter Top Inspirational Book Spinner

 $13\%''\times13\%''\times28''$  White wire/hammered copper boards. Each tier holds 4 designs. Side load in. Features Prayers to Share, Gift Books, or Devotional Books on 3 tiers. A signed 3-year merchandising agreement must accompany order to receive free display. | \$155.50 cost