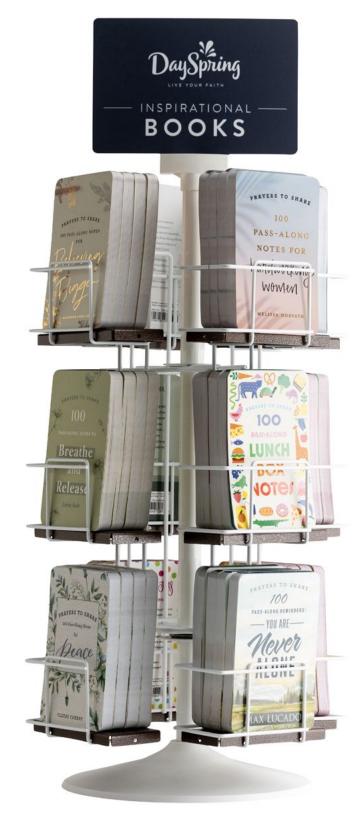

# Prayers to Share Spinner Kit \$258.98 Cost (\$575.52 SRP)

| 4 | Be Still and Know      | J4645 |
|---|------------------------|-------|
| 4 | Hardworking Women      | U3088 |
| 4 | Breathe and Release    | J9405 |
| 4 | Healing                | J3104 |
| 4 | Spread Happiness       | J9567 |
| 4 | Believing Bigger       | J6927 |
| 4 | Peace                  | J2102 |
| 4 | Bible Promises         | 89880 |
| 4 | Joy                    | 70130 |
| 4 | Lunch Box Notes Kids   | U1654 |
| 4 | Never Alone Max Lucado | U1653 |
| 4 | Hope & Encouragement   | J6928 |
|   |                        |       |

# Merchandising (Included):

Inspirational Book Spinner 13%" × 13%" × 28"

115826

# 115826 • Counter Top Inspirational Book Spinner

 $13\%''\times13\%''\times28''$  White wire/hammered copper boards. Each tier holds 4 designs. Side load in. Features Prayers to Share, Gift Books, or Devotional Books on 3 tiers. A signed 3-year merchandising agreement must accompany order to receive free display. | \$155.50 cost