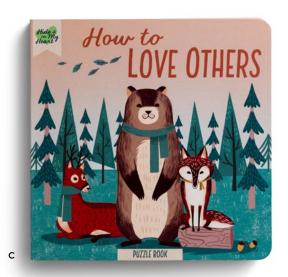

#### **PUZZLE BOOKS**

6" × 6" Hardcover board book 8 pages Includes 4 press-out puzzle pieces | Ages 3+ \$5.00 WHSL

SHIPS NOW

# **Hide It In My Heart Series**

This engaging series of interactive puzzle books is designed to help kids grow in their faith through fun and meaningful activities. Each book focuses on a foundational Scripture verse, encouraging children to trust God, have courage, love others, and show kindness. Perfect for ages 3 and up, these books make wonderful gifts that inspire spiritual growth and teach valuable lessons rooted in God's Word.

C **NEW J6439** • **How to Love Others** ISBN 9781648702754

Help kids explore the beauty of showing love to others with this meaningful puzzle book. Four press-out puzzle pieces uncover a foundational Scripture verse: Matthew 22:39, "Love your neighbor as yourself." This book is perfect for encouraging children to share God's love in everyday moments. Makes a heartwarming gift for any occasion!