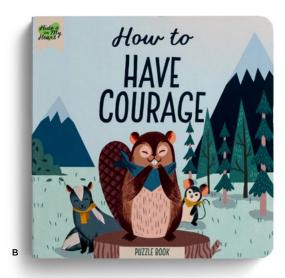

#### **PUZZLE BOOKS**

6" × 6" Hardcover board book 8 pages Includes 4 press-out puzzle pieces | Ages 3+ \$5.00 WHSL

SHIPS NOW

# **Hide It In My Heart Series**

This engaging series of interactive puzzle books is designed to help kids grow in their faith through fun and meaningful activities. Each book focuses on a foundational Scripture verse, encouraging children to trust God, have courage, love others, and show kindness. Perfect for ages 3 and up, these books make wonderful gifts that inspire spiritual growth and teach valuable lessons rooted in God's Word.

B NEW J6438 • How to Have Courage ISBN 9781648702747

Inspires kids to embrace courage, no matter what life brings. Four press-out puzzle pieces reveal a foundational Scripture verse Isaiah 43:5, "Do not be afraid, for I am with you." This engaging book encourages young hearts to rely on God's unwavering presence. A wonderful gift to strengthen faith and confidence