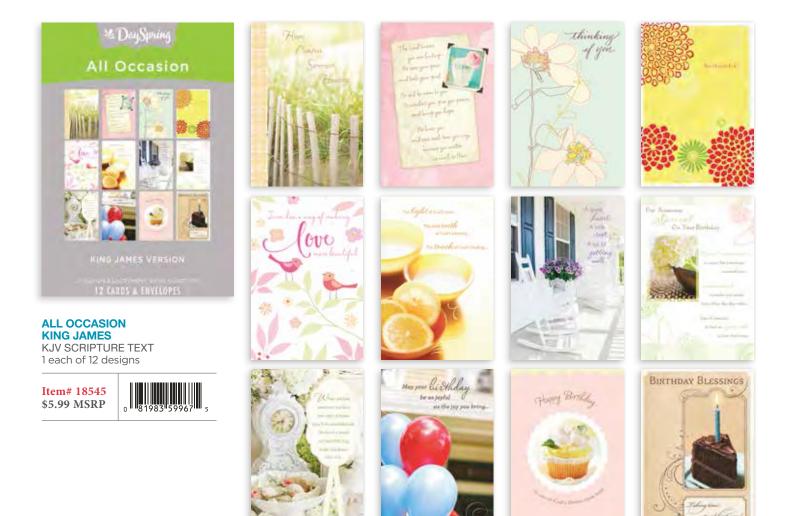

## **ALL OCCASION**

12 cards, 4 designs | Each card is  $4\frac{1}{2}$ " x  $6^9/_{16}$ " | Mixed Scripture text unless otherwise noted