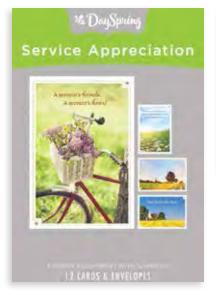

## SECRET SISTER/SERVICE APPRECIATION

12 cards, 4 designs | Each card is  $4\frac{1}{2}$ " x  $6^9/_{16}$ " | Mixed Scripture text unless otherwise noted

**SECRET SISTER SPECIAL TIME** 1 each of 12 designs

#### SERVICE APPRECIATION