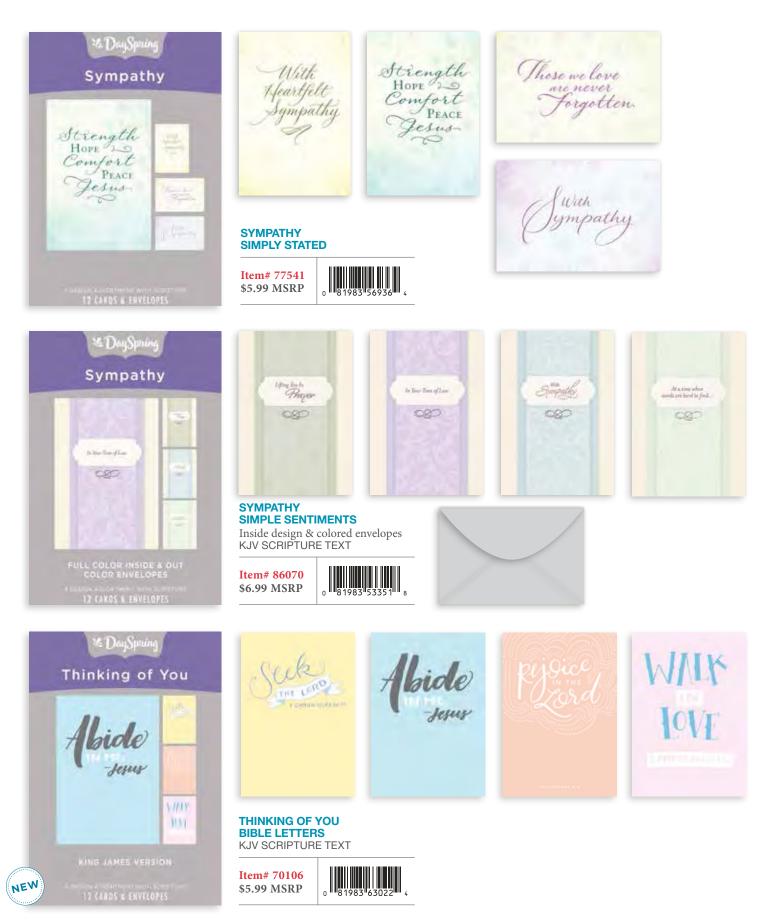

# **PRAYING FOR YOU/SYMPATHY**

12 cards, 4 designs | Each card is  $4\frac{1}{2}$ " x  $6^{9}/_{16}$ " | Mixed Scripture text unless otherwise noted

SYMPATHY SERENITY

Item# 51726 \$5.99 MSRP 81983 38469

### SYMPATHY 12 cards, 4 designs | Each card is $4\frac{1}{2}$ " x $6^{9}/_{16}$ " | Mixed Scripture text unless otherwise noted

KJV SCRIPTURE TEXT

0 81983 51401 Item# 53693 \$6.99 MSRP

Uron

and fraid in final

### **SYMPATHY** WATERCOLORS

SYMPATHY BIRDS KJV SCRIPTURE TEXT

KING JAMES VERSION

#### SYMPATHY BOTANICAL FRAMES KJV SCRIPTURE TEXT

Item# 60938 \$5.99 MSRP

81983 62445

SYMPATHY BLACK & WHITE KJV SCRIPTURE TEXT

Item# 60944 \$5.99 MSRP

# SYMPATHY

12 cards, 4 designs | Each card is  $4\frac{1}{2}$ " x  $6^{9}/_{16}$ " | Mixed Scripture text unless otherwise noted

**SYMPATHY** SOFTLY

**SYMPATHY UNDER HIS WINGS** 

Item# 62987 \$5.99 MSRP

\* DaySpring

### **SYMPATHY** PEACEFUL PATHS

**SYMPATHY** 12 cards, 4 designs | Each card is  $4\frac{1}{2}$ " x  $6^9/_{16}$ " | Mixed Scripture text unless otherwise noted

& DaySpring

Sympathy

### **SYMPATHY HYMNS**

Inside design & colored envelopes KJV SCRIPTURE TEXT

81983<sup>°</sup>56934<sup>°</sup> o

Item# 77539 \$6.99 MSRP

**SYMPATHY MARJOLEIN BASTIN** Inside design & colored envelopes

Item# 77543 \$6.99 MSRP

# THINKING OF YOU

12 cards, 4 designs | Each card is  $4\frac{1}{2}$ " x  $6^{9}/_{16}$ " | Mixed Scripture text unless otherwise noted

THINKING OF YOU WILD FLOWERS KJV SCRIPTURE TEXT

Item# 60936 \$5.99 MSRP

**THINKING OF YOU** POCKETS **KJV SCRIPTURE TEXT** 

Sending Clessi

Item# 60943 \$5.99 MSRP

81983 62443

#### THINKING OF YOU FLOWERS

KING JAMES VERSION

THINKING OF YOU WOODLAND WONDERS Inside design & colored envelopes

# **THINKING OF YOU**

12 cards, 4 designs | Each card is  $4\frac{1}{2}$ " x  $6^{9}/_{16}$ " | Mixed Scripture text unless otherwise noted