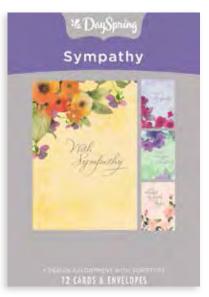

# **PRAYING FOR YOU/SYMPATHY**

12 cards, 4 designs | Each card is  $4\frac{1}{2}$ " x  $6^{9}/_{16}$ " | Mixed Scripture text unless otherwise noted

SYMPATHY SERENITY

Item# 51726 \$5.99 MSRP 81983 38469