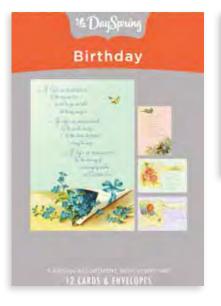

**BIRTHDAY** 12 cards, 4 designs | Each card is  $4\frac{1}{2}$ " x  $6^9/_{16}$ " | Mixed Scripture text unless otherwise noted

12 cards, 4 designs | Each card is  $4\frac{1}{2}$ " x  $6^9/_{16}$ " | Mixed Scripture text unless otherwise noted

12 cards, 4 designs | Each card is  $4\frac{1}{2}$ " x  $6^{9}/_{16}$ " | Mixed Scripture text unless otherwise noted

12 CAROS & ENVELOPES