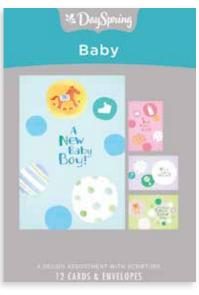

#### BABY CIRCLES

#### **BABY/BAPTISM/CHURCH NEEDS**

12 cards, 4 designs | Each card is  $4\frac{1}{2}$ " x  $6^{9}/_{16}$ " | Mixed Scripture text unless otherwise noted