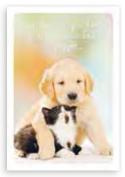

GET WELL WHISKERS & PAWS™

**GET WELL** 12 cards, 4 designs | Each card is  $4\frac{1}{2}$ " x  $6^{9}/_{16}$ " | Mixed Scripture text unless otherwise noted

LARGE PRINT INSIDE

GET WELL LARGE PRINT NIV SCRIPTURE TEXT