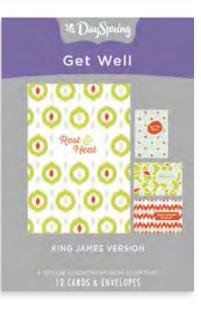

#### **GET WELL**

12 cards, 4 designs | Each card is  $4\frac{1}{2}$ " x  $6^{9}/_{16}$ " | Mixed Scripture text unless otherwise noted

Valure's Blessings