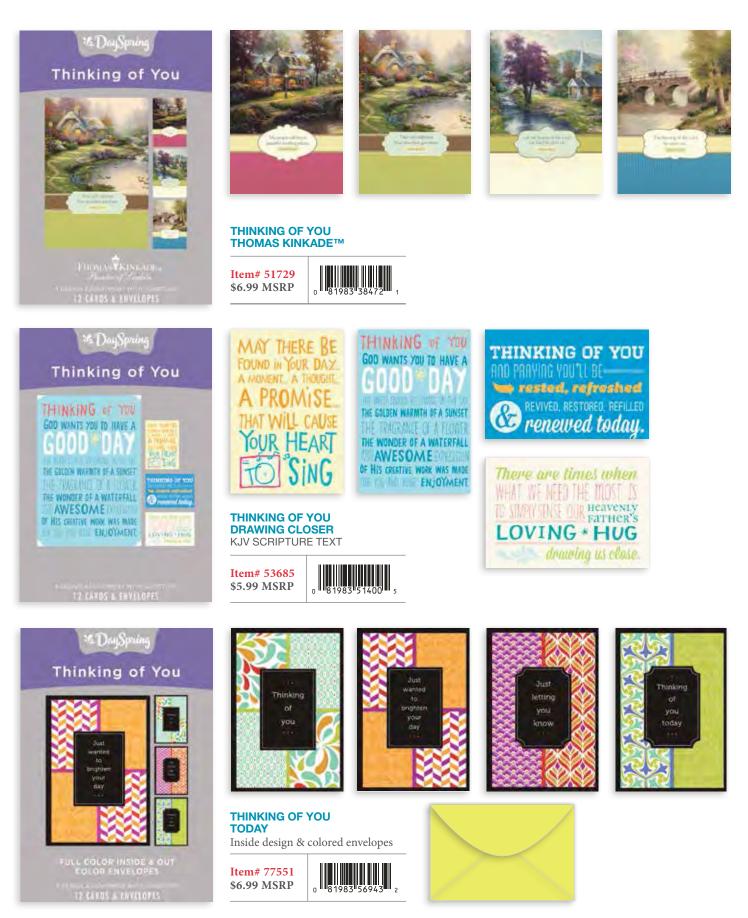

# THINKING OF YOU

12 cards, 4 designs | Each card is  $4\frac{1}{2}$ " x  $6^{9}/_{16}$ " | Mixed Scripture text unless otherwise noted

THINKING OF YOU WILD FLOWERS KJV SCRIPTURE TEXT

Item# 60936 \$5.99 MSRP

**THINKING OF YOU** POCKETS **KJV SCRIPTURE TEXT** 

Sending Clessi

Item# 60943 \$5.99 MSRP

81983 62443

#### THINKING OF YOU FLOWERS

KING JAMES VERSION

THINKING OF YOU WOODLAND WONDERS Inside design & colored envelopes

# **THINKING OF YOU**

12 cards, 4 designs | Each card is  $4\frac{1}{2}$ " x  $6^{9}/_{16}$ " | Mixed Scripture text unless otherwise noted