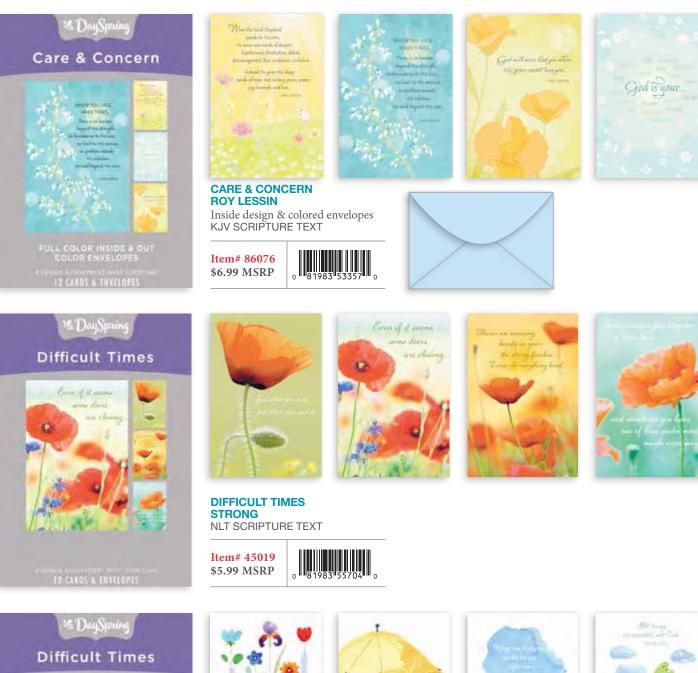

## **CARE & CONCERN/DIFFICULT TIMES**

12 cards, 4 designs | Each card is  $4 \rlap{l}{2''} \times 6^9 /_{16''}$  | Mixed Scripture text unless otherwise noted

#### DIFFICULT TIMES CHANGING TIMES