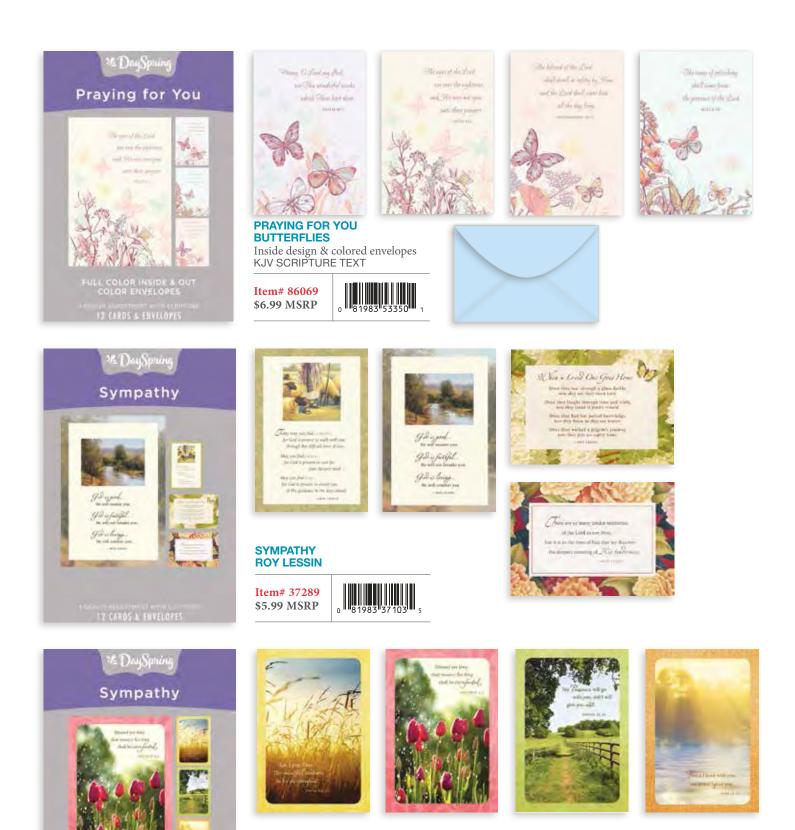

# **PRAYING FOR YOU**

12 cards, 4 designs | Each card is  $4\frac{1}{2}$ " x  $6^{9}/_{16}$ " | Mixed Scripture text unless otherwise noted

**PRAYING FOR YOU STORMIE OMARTIAN** NKJV SCRIPTURE TEXT

# **PRAYING FOR YOU/SYMPATHY**

12 cards, 4 designs | Each card is  $4\frac{1}{2}$ " x  $6^{9}/_{16}$ " | Mixed Scripture text unless otherwise noted

SYMPATHY SERENITY

Item# 51726 \$5.99 MSRP 81983 38469