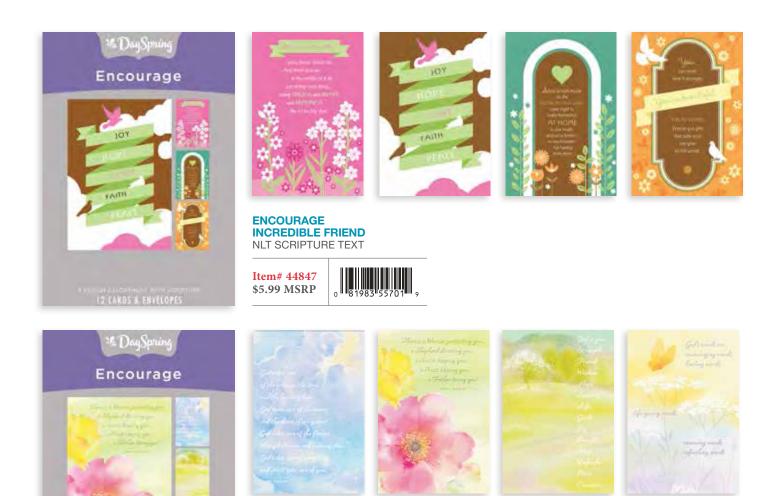

#### **ENCOURAGE**

12 cards, 4 designs | Each card is  $4\frac{1}{2}$ " x  $6^{9}/_{16}$ " | Mixed Scripture text unless otherwise noted

GOI

also fired in H

Cal has a plan mer

61

12 DaySpring

81983 59971 Item# 18564 \$6.99 MSRP

\$5.99 MSRP

81983 59972 Item# 18565

#### ENCOURAGE

12 cards, 4 designs | Each card is  $4\frac{1}{2}$ " x  $6^{9}/_{16}$ " | Mixed Scripture text unless otherwise noted

#### **ENCOURAGE** 12 cards, 4 designs | Each card is $4\frac{1}{2}$ " x $6^{9}/_{16}$ " | Mixed Scripture text unless otherwise noted