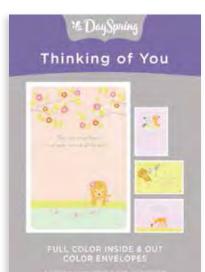

# SYMPATHY/THINKING OF YOU

12 cards, 4 designs | Each card is  $4\frac{1}{2}$ " x  $6^{9}/_{16}$ " | Mixed Scripture text unless otherwise noted

# THINKING OF YOU

12 cards, 4 designs | Each card is  $4\frac{1}{2}$ " x  $6^{9}/_{16}$ " | Mixed Scripture text unless otherwise noted

THINKING OF YOU WILD FLOWERS KJV SCRIPTURE TEXT

Item# 60936 \$5.99 MSRP