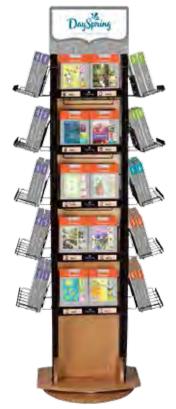

### SPINNER KIT

Includes display, header, internal and external wires.

Item# K9407 \$401.00 EACH

### TOWER

Item# 114413 \$225.00 EACH

### **4-SIDED OPTION (PRODUCT ONLY)**

3 each of 40 designs & label program.

Item# K9855 Contact DaySpring for Kit Price К9855

INSPIRATIONAL SPINNER Images of displays are for merchandising purposes only. retailer.dayspring.com 49