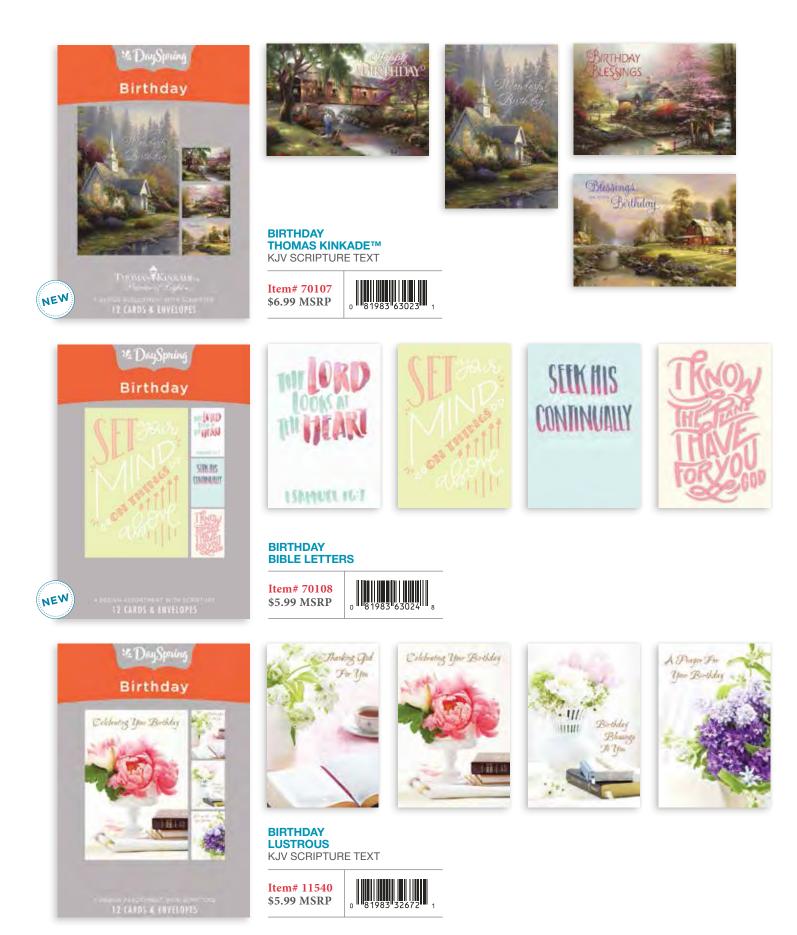

**BIRTHDAY** 12 cards, 4 designs | Each card is  $4\frac{1}{2}$ " x  $6^9/_{16}$ " | Mixed Scripture text unless otherwise noted

12 cards, 4 designs | Each card is  $4\frac{1}{2}$ " x  $6^9/_{16}$ " | Mixed Scripture text unless otherwise noted

#### **BIRTHDAY THOMAS KINKADE™** NIV SCRIPTURE TEXT

Item#51723 \$6.99 MSRP

81983"38466

Marking Out Tex 11-Co Due Levelday

Thids Alumation Playings Carllin Brithing

(hattenil)-Callesterking