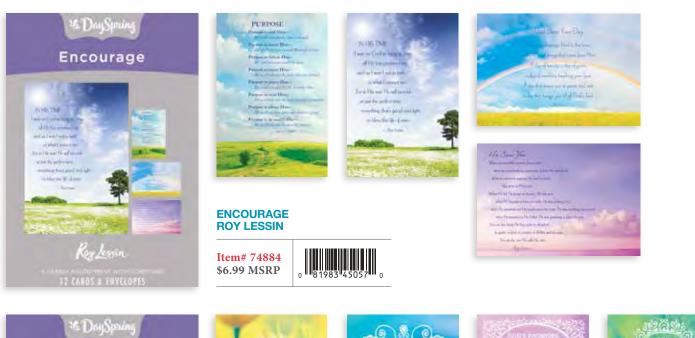

#### **ENCOURAGE**

12 cards, 4 designs | Each card is  $4\frac{1}{2}$ " x  $6^{9}/_{16}$ " | Mixed Scripture text unless otherwise noted

GOI

also fired in H

Cal has a plan mer

61

12 DaySpring

81983 59971 Item# 18564 \$6.99 MSRP

\$5.99 MSRP

81983 59972 Item# 18565

#### ENCOURAGE

12 cards, 4 designs | Each card is  $4\frac{1}{2}$ " x  $6^{9}/_{16}$ " | Mixed Scripture text unless otherwise noted

#### **ENCOURAGE** 12 cards, 4 designs | Each card is $4\frac{1}{2}$ " x $6^{9}/_{16}$ " | Mixed Scripture text unless otherwise noted

## ENCOURAGE GOD'S REFUGE

Item# 45020 \$5.99 MSRP

BEACHES MIXED SCRIPTURE TEXT

Item# 60941 \$5.99 MSRP

0 81983 62447

## ENCOURAGE

12 cards, 4 designs | Each card is  $4\frac{1}{2}$ " x  $6^{9}/_{16}$ " | Mixed Scripture text unless otherwise noted

#### ENCOURAGE THOMAS KINKADE™ KJV SCRIPTURE TEXT

Item# 74875 \$6.99 MSRP 0 81983144998

#### **ENCOURAGE**

12 cards, 4 designs | Each card is  $4\frac{1}{2}$ " x  $6^{9}/_{16}$ " | Mixed Scripture text unless otherwise noted

T

entro

#### ENCOURAGE **CAREGIVERS**

Item# 77489 \$5.99 MSRP

81983 53353