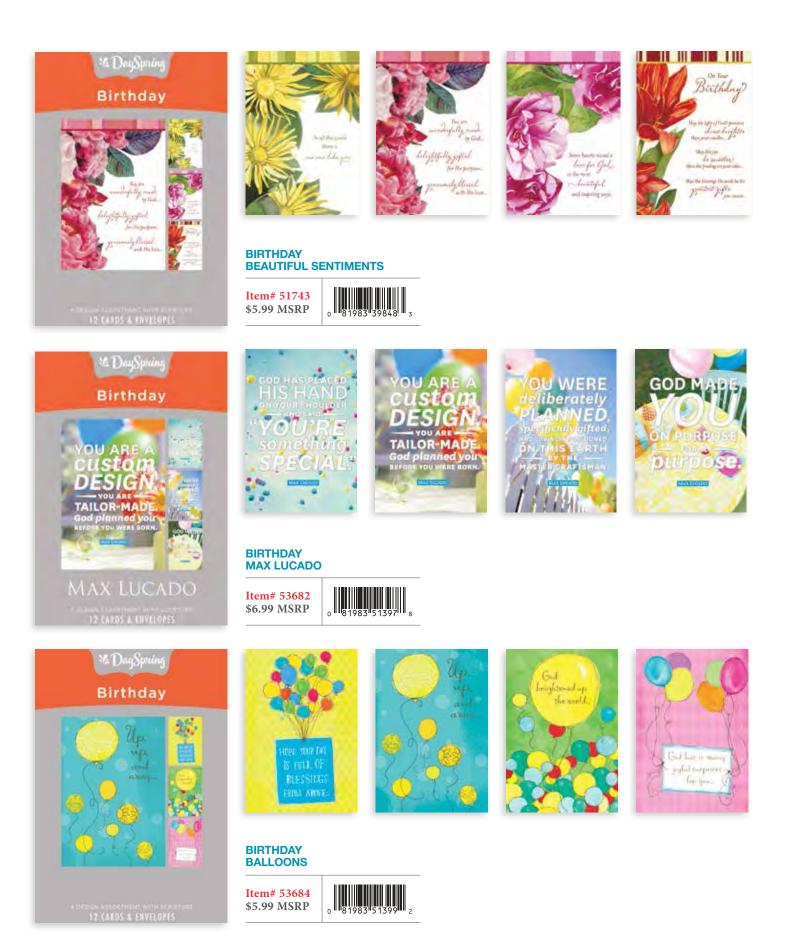

**BIRTHDAY** 12 cards, 4 designs | Each card is  $4\frac{1}{2}$ " x  $6^9/_{16}$ " | Mixed Scripture text unless otherwise noted

12 cards, 4 designs | Each card is  $4\frac{1}{2}$ " x  $6^9/_{16}$ " | Mixed Scripture text unless otherwise noted