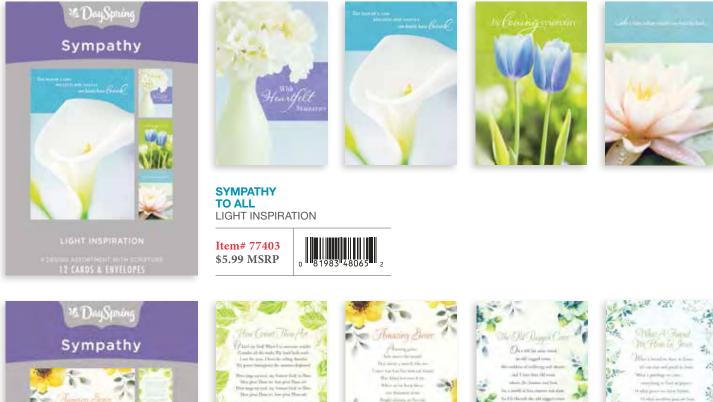

# **PRAYING FOR YOU/SYMPATHY**

12 cards, 4 designs | Each card is  $4\frac{1}{2}$ " x  $6^{9}/_{16}$ " | Mixed Scripture text unless otherwise noted

SYMPATHY SERENITY

Item# 51726 \$5.99 MSRP 81983 38469

### SYMPATHY 12 cards, 4 designs | Each card is $4\frac{1}{2}$ " x $6^{9}/_{16}$ " | Mixed Scripture text unless otherwise noted

KJV SCRIPTURE TEXT

0 81983 51401 Item# 53693 \$6.99 MSRP

Uron

and fraid in final

### **SYMPATHY** WATERCOLORS

SYMPATHY BIRDS KJV SCRIPTURE TEXT

KING JAMES VERSION

#### SYMPATHY BOTANICAL FRAMES KJV SCRIPTURE TEXT

Item# 60938 \$5.99 MSRP

81983 62445

SYMPATHY BLACK & WHITE KJV SCRIPTURE TEXT

Item# 60944 \$5.99 MSRP