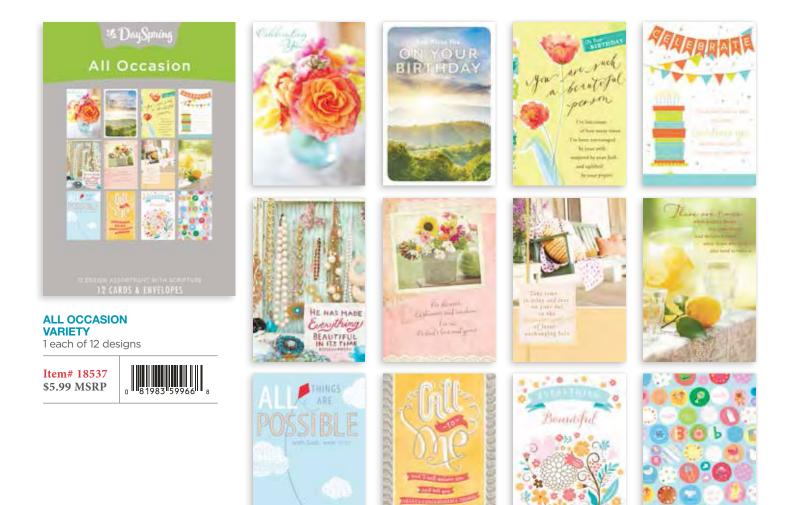

## **ALL OCCASION**

12 cards, 4 designs | Each card is  $4\frac{1}{2}$ " x  $6^9/_{16}$ " | Mixed Scripture text unless otherwise noted