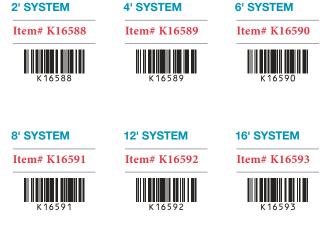

Merchandising, product, and pricing subject to change

|                                                                          |                                               |                                               |                                               | <b>contact DaySpring 8</b><br>Options (Signage                                |                                                                              |                                                                                                | 4' INLINE FIXTURE                                                                                                                           |
|--------------------------------------------------------------------------|-----------------------------------------------|-----------------------------------------------|-----------------------------------------------|-------------------------------------------------------------------------------|------------------------------------------------------------------------------|------------------------------------------------------------------------------------------------|---------------------------------------------------------------------------------------------------------------------------------------------|
| <b>2' OPTION</b><br>Six each of<br>24 designs                            | <b>4' OPTION</b><br>Six each of<br>48 designs | <b>6' OPTION</b><br>Six each of<br>72 designs | <b>8' OPTION</b><br>Six each of<br>96 designs | <b>12' OPTION</b><br>Twelve each of 12<br>designs. Six each<br>of 120 designs | <b>16' OPTION</b><br>Twelve each of<br>60 designs. Six<br>each of 72 designs | ACRYLIC SHELF<br>*Free with fixture<br>merchandising agreement.<br>Includes 1 Acrylic<br>Shelf | *Free with fixture<br>merchandising agreement.<br>Includes 4' double 3"<br>sign holder. 1-4' Inlin<br>Panel. 1-4' Inline Base<br>& Panel A. |
| Item# K9872                                                              | Item# K9859                                   | Item# K9856                                   | Item# K9857                                   | Item# K13671                                                                  | Item# K10057                                                                 | Item# 109014                                                                                   | Item# K9375                                                                                                                                 |
|                                                                          |                                               |                                               |                                               |                                                                               |                                                                              |                                                                                                |                                                                                                                                             |
| К9872                                                                    | К9859                                         | К9856                                         | <b>Ш 111 11 11 11 11 11</b><br>К 98 5 7       | K 13671                                                                       | K 10057                                                                      | 109014                                                                                         | K9375                                                                                                                                       |
| К9872                                                                    | K9859                                         | K9856                                         |                                               |                                                                               |                                                                              | 109014                                                                                         | Ш <b>Ш Ш Ш Ш Ш</b><br>К9375                                                                                                                 |
| <b>2' IN-LINE KIT</b><br>Six each of                                     |                                               | IE KIT 6'<br>of Six                           |                                               |                                                                               |                                                                              | 109014                                                                                         | <b>NEW PRODUC</b><br><b>PREPACK</b><br>Six each of                                                                                          |
| <b>2' IN-LINE KIT</b><br>Six each of<br>3 designs<br><b>Item# K21471</b> | <b>4' IN-LIN</b><br>Six each                  | JE KIT 6'<br>of Six                           | IN-<br>IN-LINE KIT<br>geach of                | LINE UPDATE KI<br>8' IN-LINE KIT<br>Six each of                               | TS<br>12' IN-LINE KIT<br>Six each of 9<br>designs. Twelve                    | <b>16' IN-LINE KIT</b><br>Six each of 10<br>designs. Twelve                                    | <b>NEW PRODUC</b><br><b>PREPACK</b><br>Six each of                                                                                          |