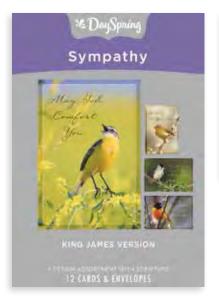

### **SYMPATHY** WATERCOLORS

SYMPATHY BIRDS KJV SCRIPTURE TEXT

KING JAMES VERSION