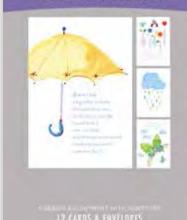

# INSPIRATIONAL BOXED CARDS

4 DESIGN ASSORTMENT WITH SCRIPTURE 12 CARDS & ENVELOPES 12 DaySpring

Volunteer Appreciation

KING JAMES VERSION

12 CARDS & ENVELOPES

# Volunteer Appreciation

KING JAMES VERSION 12 CARDS & ENVELOPES

TO ORDER, CALL: 1.800.944.8000 OR FAX: 1.800.944.3440 E-MAIL: CUSTSERV@DAYSPRING.COM / HTTP://RETAILER.DAYSPRING.COM CANADA - PARASOURCE MARKETING & DISTRIBUTION 1-800-263-2664 UK - TEAL PRESS LTD. 01953 455718 AUSTRALIA - CARE & SHARE PRODUCTS 02 9773 0348 NEW ZEALAND - SOUL DISTRIBUTORS 64 09 257 0085 ©2017 DAYSPRING PRINTED IN THE U.S.A. 115125