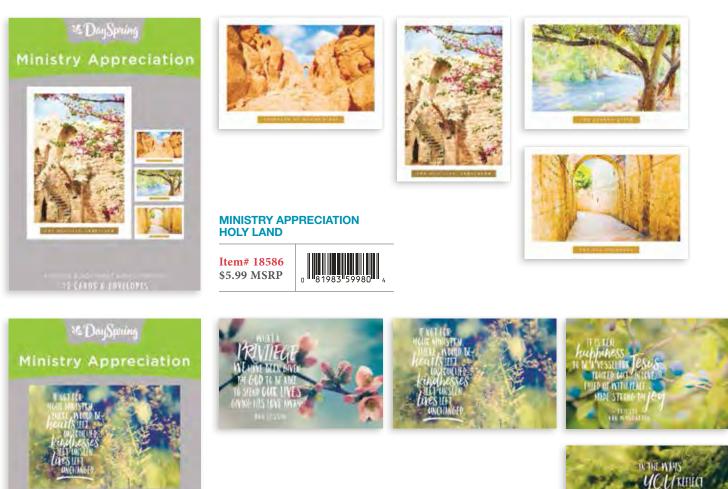

#### **MINISTRY APPRECIATION**

12 cards, 4 designs | Each card is  $4\frac{1}{2}$ " x  $6^{9}/_{16}$ " | Mixed Scripture text unless otherwise noted

**MINISTRY APPRECIATION** NATURE KJV SCRIPTURE TEXT

Item# 20351 \$5.99 MSRP