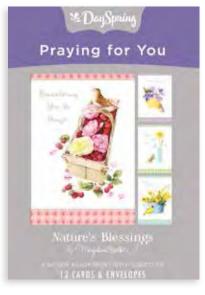

# **PRAYING FOR YOU**

12 cards, 4 designs | Each card is  $4\frac{1}{2}$ " x  $6^{9}/_{16}$ " | Mixed Scripture text unless otherwise noted

**PRAYING FOR YOU STORMIE OMARTIAN** NKJV SCRIPTURE TEXT