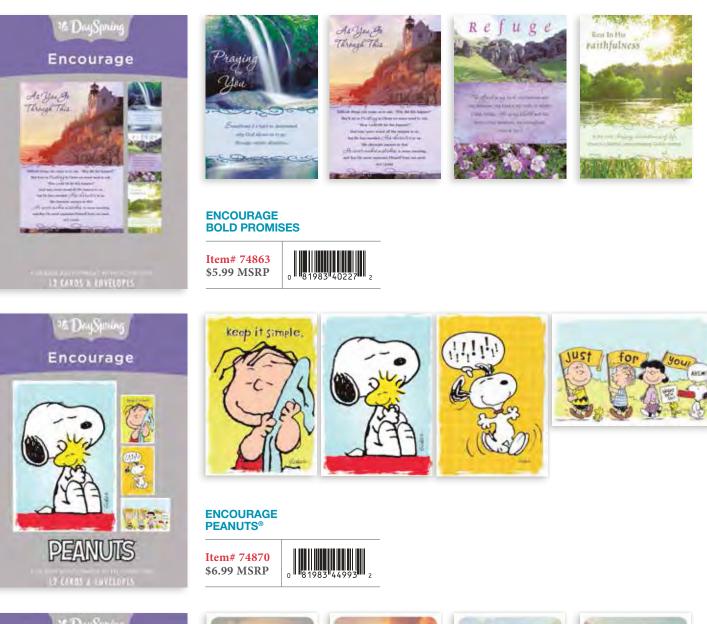

GET WELL PEANUTS<sup>®</sup> Inside design & colored envelopes

Wouldn't it be nine if life were like a DVD...