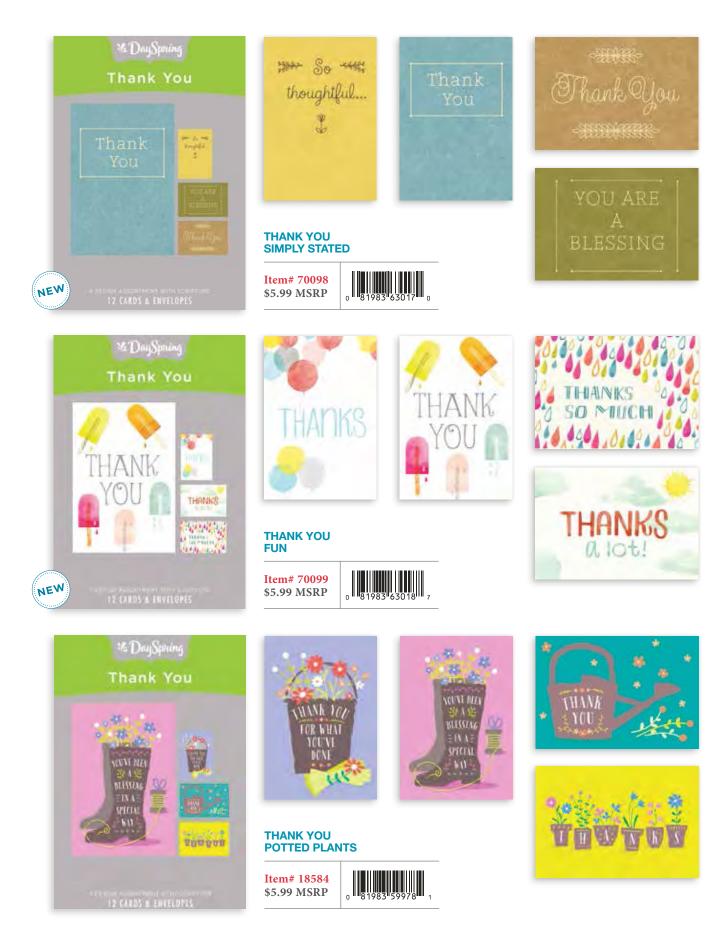

## THANK YOU

12 cards, 4 designs | Each card is  $4\frac{1}{2}$ " x  $6^{9}/_{16}$ " | Mixed Scripture text unless otherwise noted

#### THANK YOU

12 cards, 4 designs | Each card is  $4\frac{1}{2}$ " x  $6^{9}/_{16}$ " | Mixed Scripture text unless otherwise noted