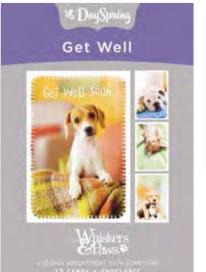

#### **GET WELL**

12 cards, 4 designs | Each card is  $4\frac{1}{2}$ " x  $6^{9}/_{16}$ " | Mixed Scripture text unless otherwise noted

Valure's Blessings

GET WELL WHISKERS & PAWS™

**GET WELL** 12 cards, 4 designs | Each card is  $4\frac{1}{2}$ " x  $6^{9}/_{16}$ " | Mixed Scripture text unless otherwise noted

LARGE PRINT INSIDE

GET WELL LARGE PRINT NIV SCRIPTURE TEXT