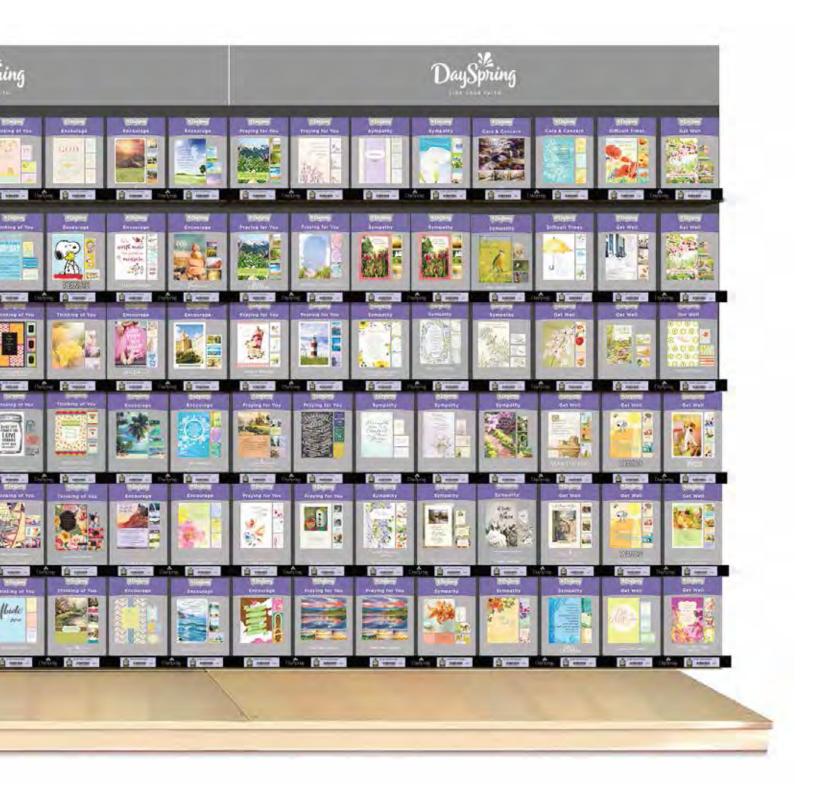

### FULL LOAD OPTIONS

2-SIDED OPTION (PRODUCT ONLY)

3 each of 20 designs & label program.

Item# K9873 Contact DaySpring for Kit Price

### **4-SIDED OPTION (PRODUCT ONLY)**

3 each of 40 designs & label program.

Item# K9855 Contact DaySpring for Kit Price К9855

INSPIRATIONAL SPINNER Images of displays are for merchandising purposes only. retailer.dayspring.com 49