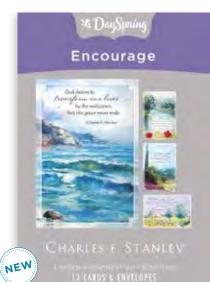

#### **ENCOURAGE**

12 cards, 4 designs | Each card is  $4\frac{1}{2}$ " x  $6^{9}/_{16}$ " | Mixed Scripture text unless otherwise noted

GOI

also fired in H

Cal has a plan mer

61

12 DaySpring

81983 59971 Item# 18564 \$6.99 MSRP

\$5.99 MSRP

81983 59972 Item# 18565