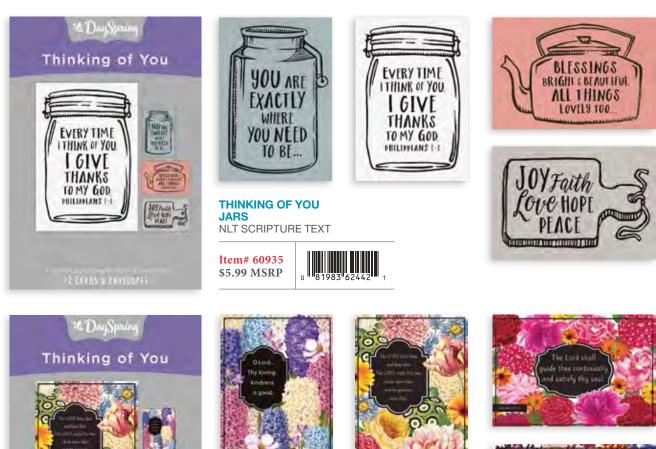

# THINKING OF YOU

12 cards, 4 designs | Each card is  $4\frac{1}{2}$ " x  $6^{9}/_{16}$ " | Mixed Scripture text unless otherwise noted

THINKING OF YOU WILD FLOWERS KJV SCRIPTURE TEXT

Item# 60936 \$5.99 MSRP

**THINKING OF YOU** POCKETS **KJV SCRIPTURE TEXT** 

Sending Clessi

Item# 60943 \$5.99 MSRP

81983 62443