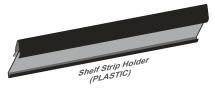

#### **SPINNER SHELF STRIP HOLDER** 1 per every side. 1=7 holders

Item# 112123 \$4.75 EACH

### IN-LINE EVERYDAY BOXED MERCHANDISING SYSTEM \*No charge for controlled systems

The corrugated divided insert tray keeps boxes organized and upright. A black plastic shelf strip holder snugly fits the lip of the DaySpring acrylic boxed card inline shelf. Green caption strip is reversible.