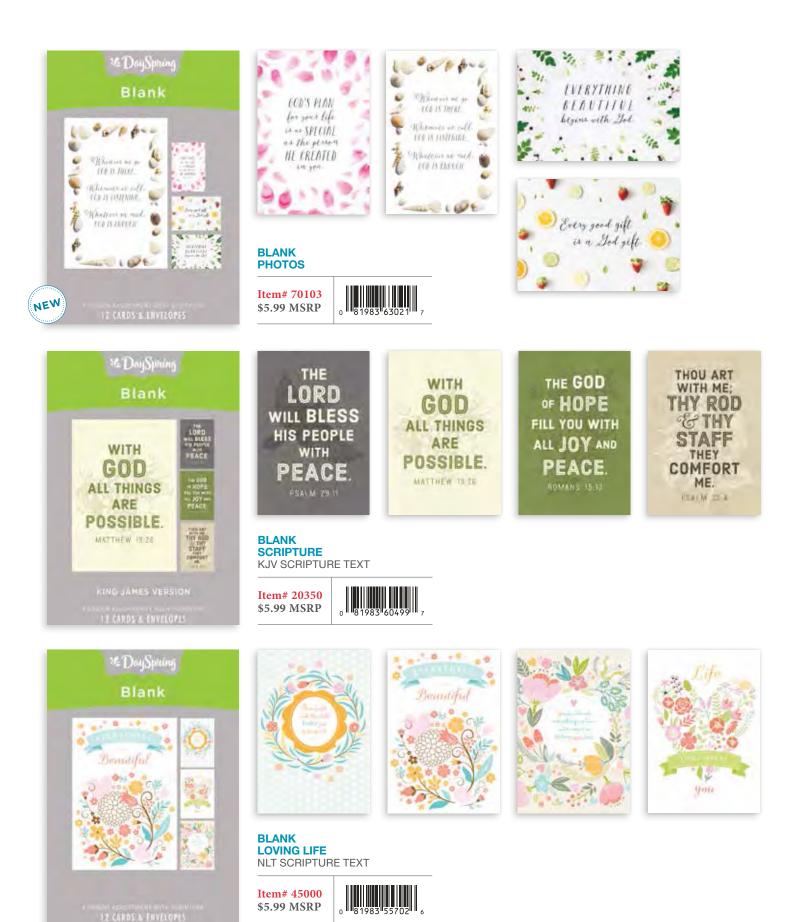

## **ALL OCCASION**

12 cards, 4 designs | Each card is  $4\frac{1}{2}$ " x  $6^9/_{16}$ " | Mixed Scripture text unless otherwise noted