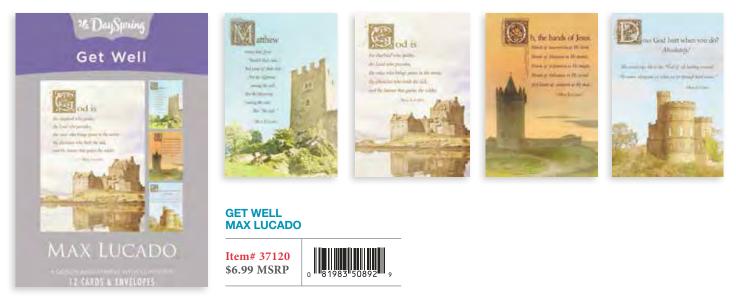

#### **GET WELL**

12 cards, 4 designs | Each card is  $4\frac{1}{2}$ " x  $6^{9}/_{16}$ " | Mixed Scripture text unless otherwise noted

Valure's Blessings