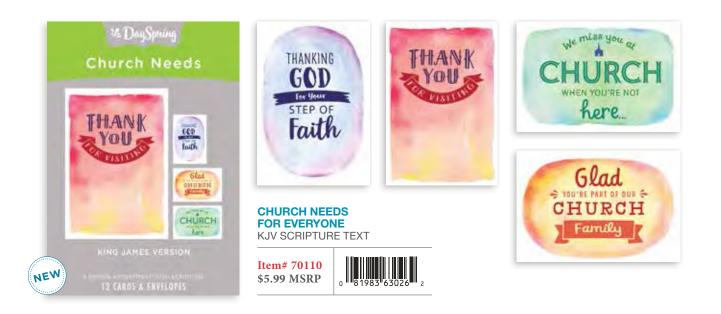

## **CHURCH NEEDS/ALL OCCASION**

12 cards, 4 designs | Each card is  $4 \rlap{l}{\prime}_2'' \, x \, 6^9 /_{16}''$  | Mixed Scripture text unless otherwise noted