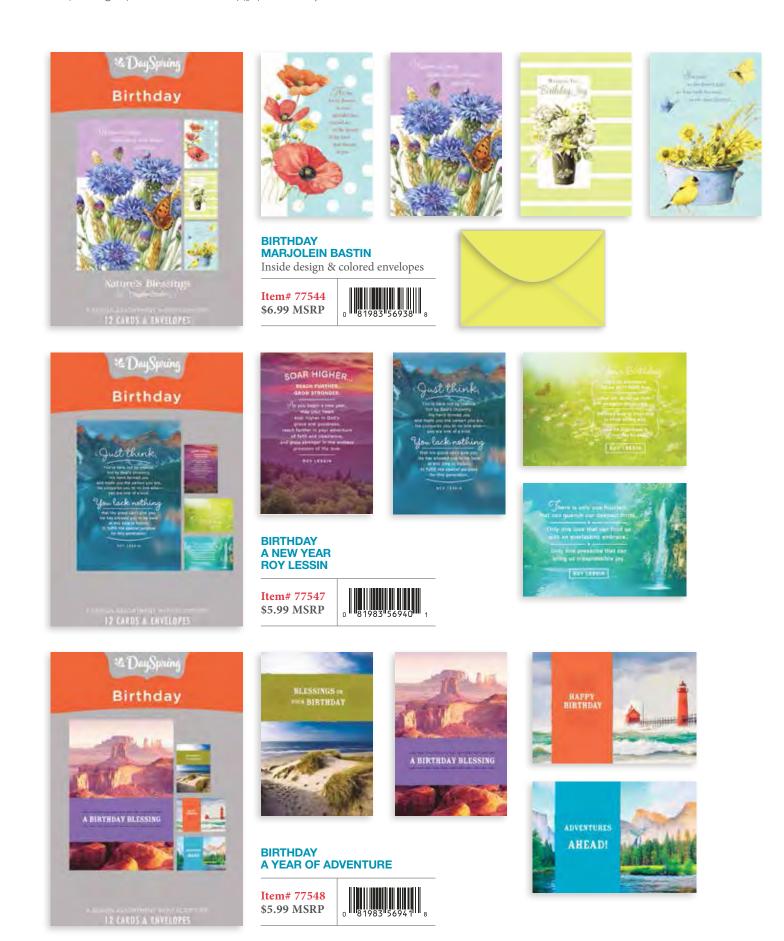

#### BIRTHDAY **MARJOLEIN BASTIN**

12 cards, 4 designs | Each card is  $4\frac{1}{2}$ " x  $6^{9}/_{16}$ " | Mixed Scripture text unless otherwise noted

12 cards, 4 designs | Each card is  $4\frac{1}{2}$ " x  $6^9/_{16}$ " | Mixed Scripture text unless otherwise noted