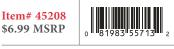

# **THINKING OF YOU**

12 cards, 4 designs | Each card is  $4\frac{1}{2}$ " x  $6^{9}/_{16}$ " | Mixed Scripture text unless otherwise noted