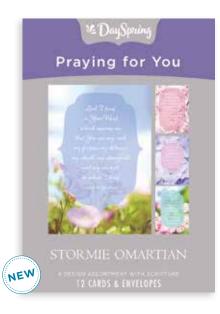

# **PRAYING FOR YOU**

12 cards, 4 designs | Each card is  $4\frac{1}{2}$ " x  $6^{9}/_{16}$ " | Mixed Scripture text unless otherwise noted

**PRAYING FOR YOU STORMIE OMARTIAN** NKJV SCRIPTURE TEXT