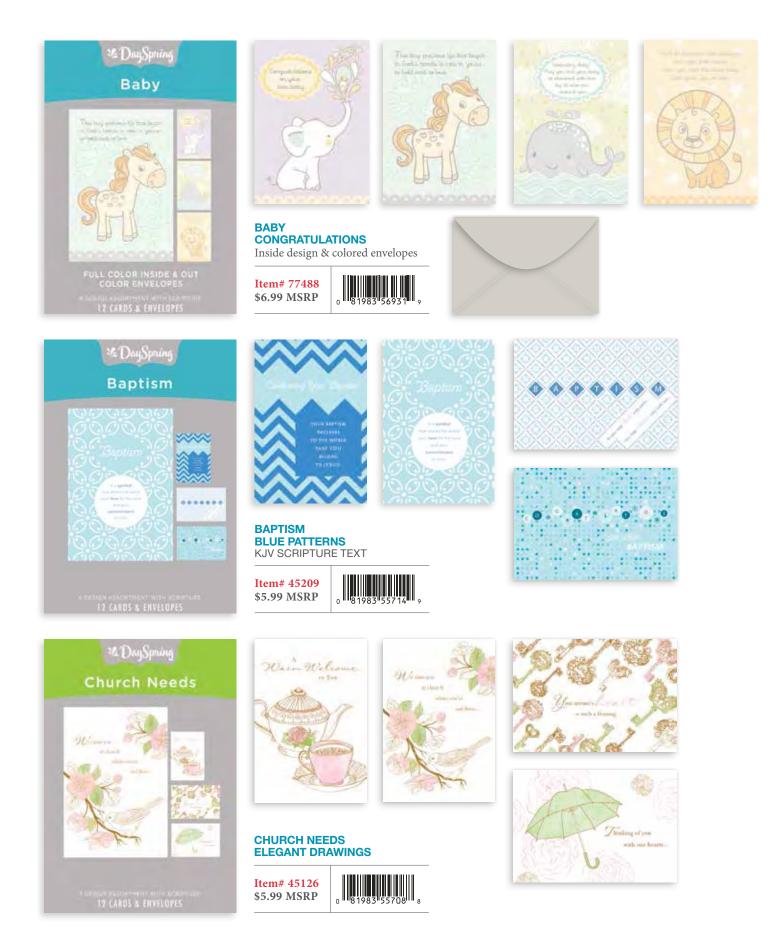

#### **BABY/BAPTISM/CHURCH NEEDS**

12 cards, 4 designs | Each card is  $4\frac{1}{2}$ " x  $6^{9}/_{16}$ " | Mixed Scripture text unless otherwise noted