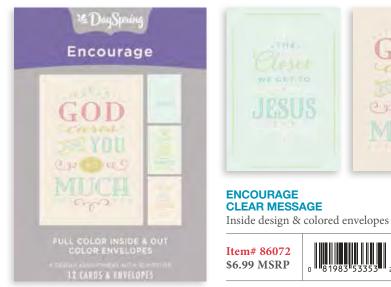

#### **ENCOURAGE**

12 cards, 4 designs | Each card is  $4\frac{1}{2}$ " x  $6^{9}/_{16}$ " | Mixed Scripture text unless otherwise noted

GOI

also fired in H

Cal has a plan mer

61

12 DaySpring

81983 59971 Item# 18564 \$6.99 MSRP

\$5.99 MSRP

81983 59972 Item# 18565