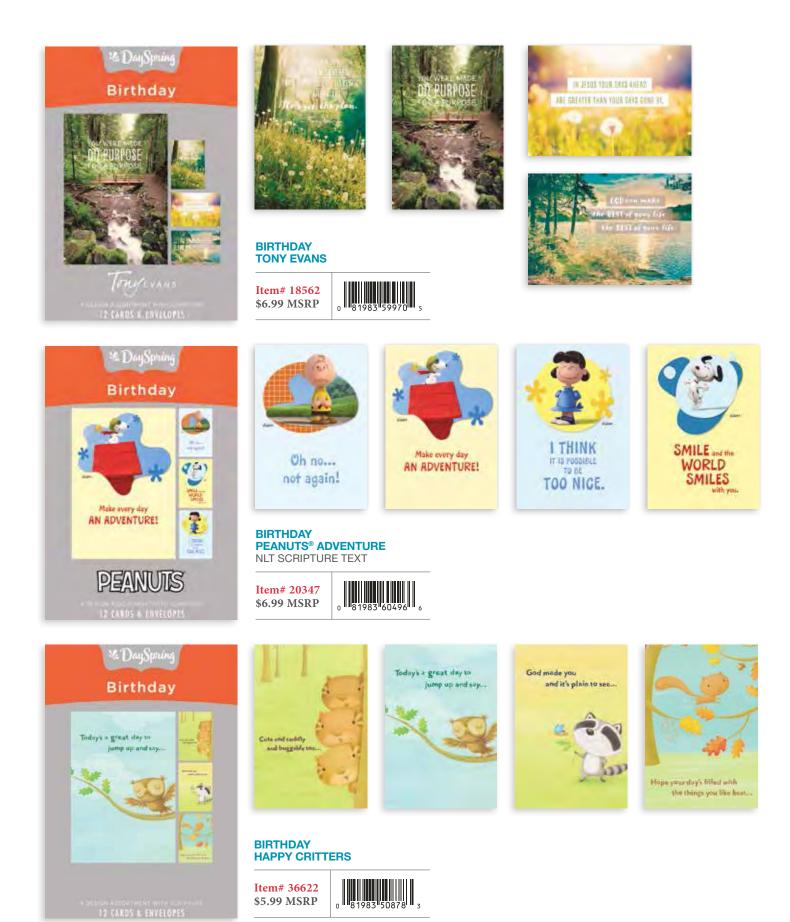

#### **BIRTHDAY** 12 cards, 4 designs | Each card is $4\frac{1}{2}$ " x $6^{9}/_{16}$ " | Mixed Scripture text unless otherwise noted

12 cards, 4 designs | Each card is  $4\frac{1}{2}$ " x  $6^{9}/_{16}$ " | Mixed Scripture text unless otherwise noted

Item# 86067 \$6.99 MSRP

PEANUTS

Distance Theory States Pressing States 12 CAROS & ENVELOPES

BIRTHDAY THOMAS KINKADE™ KJV SCRIPTURE TEXT