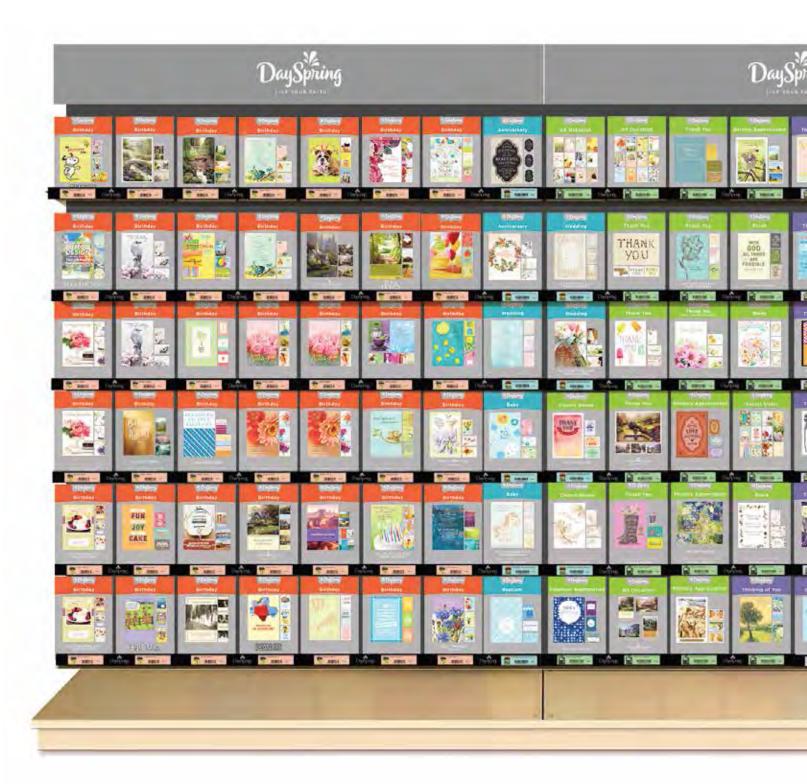

### FULL LOAD OPTIONS

2-SIDED OPTION (PRODUCT ONLY)

3 each of 20 designs & label program.

Item# K9873 Contact DaySpring for Kit Price

### **4-SIDED OPTION (PRODUCT ONLY)**

3 each of 40 designs & label program.

Item# K9855 Contact DaySpring for Kit Price К9855

INSPIRATIONAL SPINNER Images of displays are for merchandising purposes only. retailer.dayspring.com 49