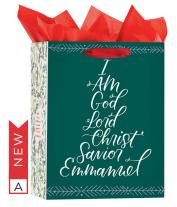

NEW

В

F

LARGE

\$2.00 WHSL 13" x 10" x 5½" Foil, glitter, or UV

Minimum of 4

**SPECIALTY BAGS** 

2 sheets of coordinating tissue included

8: 3: 32

Jesus is the gift that perfectly fits the size of every he

A **J3982** I AM O magnify the Lord with me, and let us exalt his name together. PSALM 34:3 KJV

Thomas\_ Kinkade\_\_\_ E 11010 THOMAS KINKADE™ God's blessings to you. JAMES 1:17 KJV 81087 50341

G С Ј0731 норе B J0730 BE STILL Be still and know... I am Savior I ROMANS 15:13 KJV am Lord I am Prince of Peace I am King of Kings I am the Good Shepherd I am the Alpha and Omega I am God!

**11049** INSPIRING ORNAMENTS Jesus is the gift that perfectly fits the size of every heart.