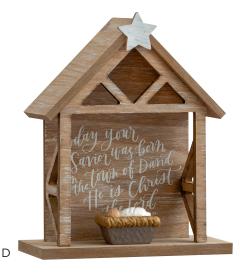

- F 91526 JOY TRAY ROMANS 15:13 • 6" x 10" x ½"
  - Ceramic
  - Embossed detail
  - 81983 67351 Minimum of 2 1 \$8.50 WHSL
- С 89068 COME ADORE HIM LONG BLOCK Come Let Us Adore Him 81983 66441

D J0595 ALL ABOUT JESUS NATIVITY LUKE 2:11 • 10" x 8½" x 4" • Wood composite and resin