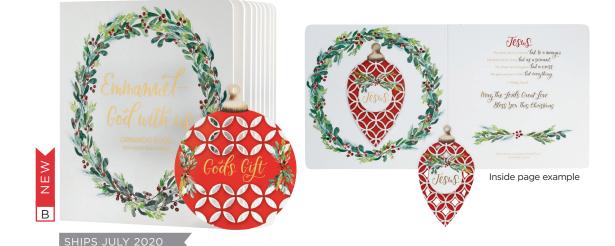

## C 91518 NAMES OF JESUS ADVENT ORNAMENT BOOK • 14 pages, 7 different ornaments

- Advent devotionals
- Multiple Scriptures

11111. 1

В

**CHRISTMAS GIFTS** 

А

**BE STILL COLLECTION** 

JE C 91528 BE STILL TEA TOWEL PSALM 46:10 NLT • Unfolded: 26" x 18" • Cotton • Packaged: 12" x 6.5" • Embroidered verse JE B1983 67353 s \$6.50 WHSL