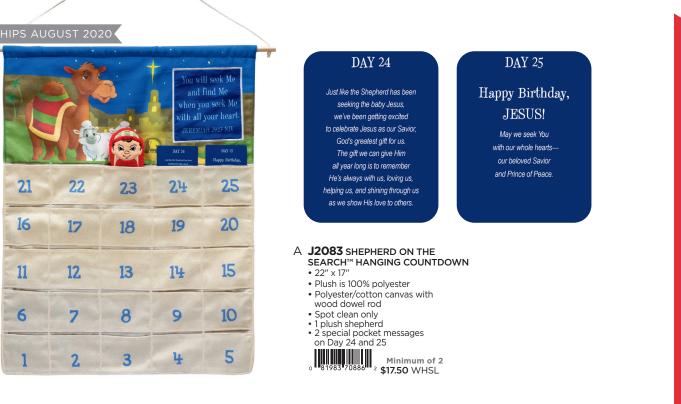

Countdown to the real reason for Christmas with our new Shepherd on the Search<sup>™</sup> Hanging Countdown. Kids will have fun moving the Shepherd from one pocket to the next until Christmas day. The pockets are great for putting daily surprises like a piece of candy, small toys and other items as well as special messages or Scripture memory verses for your child/children.

Best of all, on day 24 and day 25 there are two special messages inserted into each pocket that point your child/children back to the true meaning of Christmas.

Е

The Shepherd On The Searc