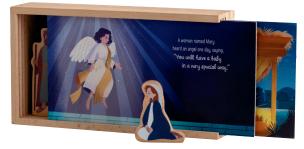

The artwork used in this beautiful nativity are original illustrations from one of DaySpring's designers.

Examples of slide-out/reversible panels

**Character Pieces** 

# J2086 JESUS IS BORN BIBLEBOX™ NATIVITY • 6" × 11" × 2½" • Wood/composite board • Wipe with clean cloth

- Includes (5) character wood pieces, wood box and (2) reversible composite board
- slide-out panels All pieces can be stored inside of the box for convenience.
- £1983 70889