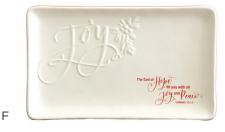

- F 91526 JOY TRAY ROMANS 15:13 • 6" x 10" x ½"
  - Ceramic
  - Embossed detail
  - 81983 67351 Minimum of 2 1 \$8.50 WHSL
- С 89068 COME ADORE HIM LONG BLOCK Come Let Us Adore Him 81983 66441

D J0595 ALL ABOUT JESUS NATIVITY LUKE 2:11 • 10" x 8½" x 4" • Wood composite and resin