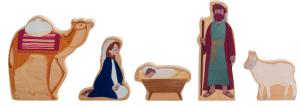

The artwork used in this beautiful nativity are original illustrations from one of DaySpring's designers.

Examples of slide-out/reversible panels

**Character Pieces** 

# J2086 JESUS IS BORN BIBLEBOX™ NATIVITY • 6" × 11" × 2½" • Wood/composite board • Wipe with clean cloth

- Includes (5) character wood pieces, wood box and (2) reversible composite board
- slide-out panels All pieces can be stored inside of the box for convenience.
- £1983 70889