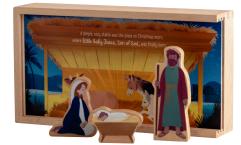

The artwork used in this beautiful nativity are original illustrations from one of DaySpring's designers.

Examples of slide-out/reversible panels

**Character Pieces** 

# J2086 JESUS IS BORN BIBLEBOX™ NATIVITY • 6" × 11" × 2½" • Wood/composite board • Wipe with clean cloth

- Includes (5) character wood pieces, wood box and (2) reversible composite board
- slide-out panels All pieces can be stored inside of the box for convenience.
- £1983 70889