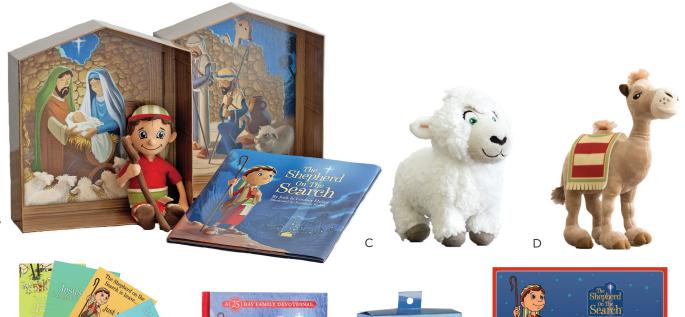

#### B J1216 SHEPHERD ON THE SEARCH<sup>™</sup> ACTIVITY SET

- 1 storybook (9¼" x 9¼" x ¼") 1 shepherd plush (10" x 2½" x 5½")
- 1 reusable Nativity keepsake box  $(11/4" \times 9^3/4" \times 3")$
- Minimum of 3 \$1983'66878 4 \$15.00 WHSL
- F 60946 FAMILY ADVENT BOOK
  - 7" x 5<sup>7</sup>/<sub>8</sub>" x <sup>3</sup>/<sub>4</sub>" • 144 pages

- C 72954 SHEEP PLUSH
- 6" x 6¼" • Clean with damp cloth Hang tag packaging
- Minimum of 1 1083 64364 4 \$5.00 WHSL Minimum of 3

## G 89527 ORNAMENT

- LUKE 2:8-12
- 31/2" × 11/2"
- Resin
- Cord for hanging Collectable box

- K 89524 ACTIVITY AND **STICKER BOOK** • 10%" x 7%"

  - 2 sticker pages
    128 pages of fun activities
    Clear bag packaging
  - Peggable

- D 60945 CAMEL PLUSH
- Clean with damp cloth

H 90953 COUNTDOWN CHRISTMAS COLORING

PLACEMATS • 11" × 16" × 1⁄4" • 25 sheets

81983 66880 Minimum of 2 7 \$7.50 WHSL

#### E 60512 AFFIRMATION NOTES • 5" x 3<sup>7</sup>/<sub>8</sub>"

• 32 notes

Κ

• Micro-perf sheets

MIXED SCRIPTURE AND INSPIRATIONAL MESSAGES

- 89526 ADVENT CALENDAR • 12" x 12" heavy cardstock
  - Magnetic strip on back
- 25 window openings Clear bag packaging
- Peggable
- LUKE 2:15-16 NLT