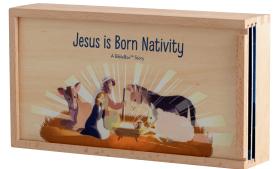

## SHIPS JULY 2020

What is a Biblebox<sup>™</sup>? A Biblebox<sup>™</sup> is simply a Bible story in a box! Research shows that kid's learn better when they can interact and "play act" a storyline. Their imagination comes alive and they absorb the content in a deeper way. It even holds the attention of even the most active children!

# J2086 JESUS IS BORN BIBLEBOX™ NATIVITY • 6" × 11" × 2½" • Wood/composite board • Wipe with clean cloth

- Includes (5) character wood pieces, wood box and (2) reversible composite board
- slide-out panels All pieces can be stored inside of the box for convenience.
- £1983 70889