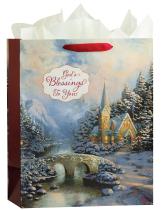

#### 2020 CHRISTMAS GIFT BAG KIT \$71.80 COST

| 4 Medium Christmas Wreath | J3981 |
|---------------------------|-------|
| 4 Medium Peanuts          | 11007 |
| 4 Medium Be Still         | J0728 |
| 4 Medium Joy              | J0729 |
| 4 Large I Am              | J3982 |
| 4 Large Be Still          | J0730 |
| 4 Large Hope              | J0731 |
| 4 Large Peanuts           | 11006 |
| 4 Large Thomas Kinkade    | 11010 |
| 4 Large Marjolein Bastin  | 11014 |
| 4 Large Thomas Kinkade    | 80846 |
| K24521                    |       |

8: 3: 32

Jesus is the gift that perfectly fits the size of every he

A **J3982** I AM O magnify the Lord with me, and let us exalt his name together. PSALM 34:3 KJV

Thomas\_ Kinkade\_\_\_ E 11010 THOMAS KINKADE™ God's blessings to you. JAMES 1:17 KJV 81087 50341

81983 68937

PEANUTS D 11006 PEANUTS\*

For unto you is born this day a Saviour, Christ the Lord. "And that's what Christmas is all about, Charlie Brown.

Thomas\_ <u></u>
Kinкade

80846 THOMAS KINKADE™ Н Thanking God for You Glory to God in the highest, and on earth peace.