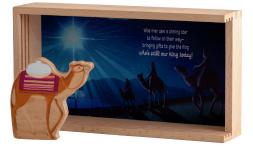

The artwork used in this beautiful nativity are original illustrations from one of DaySpring's designers.

Examples of slide-out/reversible panels

**Character Pieces** 