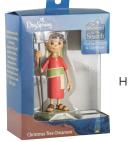

## G 89527 ORNAMENT

- LUKE 2:8-12
- 31/2" × 11/2"
- Resin
- Cord for hanging Collectable box

- K 89524 ACTIVITY AND **STICKER BOOK** • 10%" x 7%"

  - 2 sticker pages
    128 pages of fun activities
    Clear bag packaging
  - Peggable