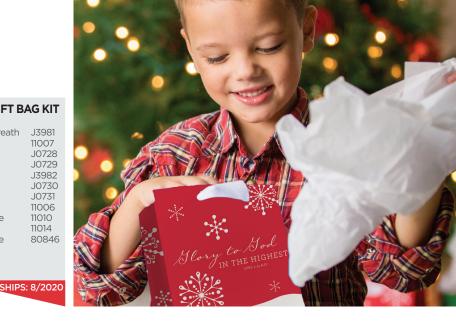

#### 2020 CHRISTMAS GIFT BAG KIT \$71.80 COST

| 4 Medium Christmas Wreath | J3981 |
|---------------------------|-------|
| 4 Medium Peanuts          | 11007 |
| 4 Medium Be Still         | J0728 |
| 4 Medium Joy              | J0729 |
| 4 Large I Am              | J3982 |
| 4 Large Be Still          | J0730 |
| 4 Large Hope              | J0731 |
| 4 Large Peanuts           | 11006 |
| 4 Large Thomas Kinkade    | 11010 |
| 4 Large Marjolein Bastin  | 11014 |
| 4 Large Thomas Kinkade    | 80846 |
| K24521                    |       |