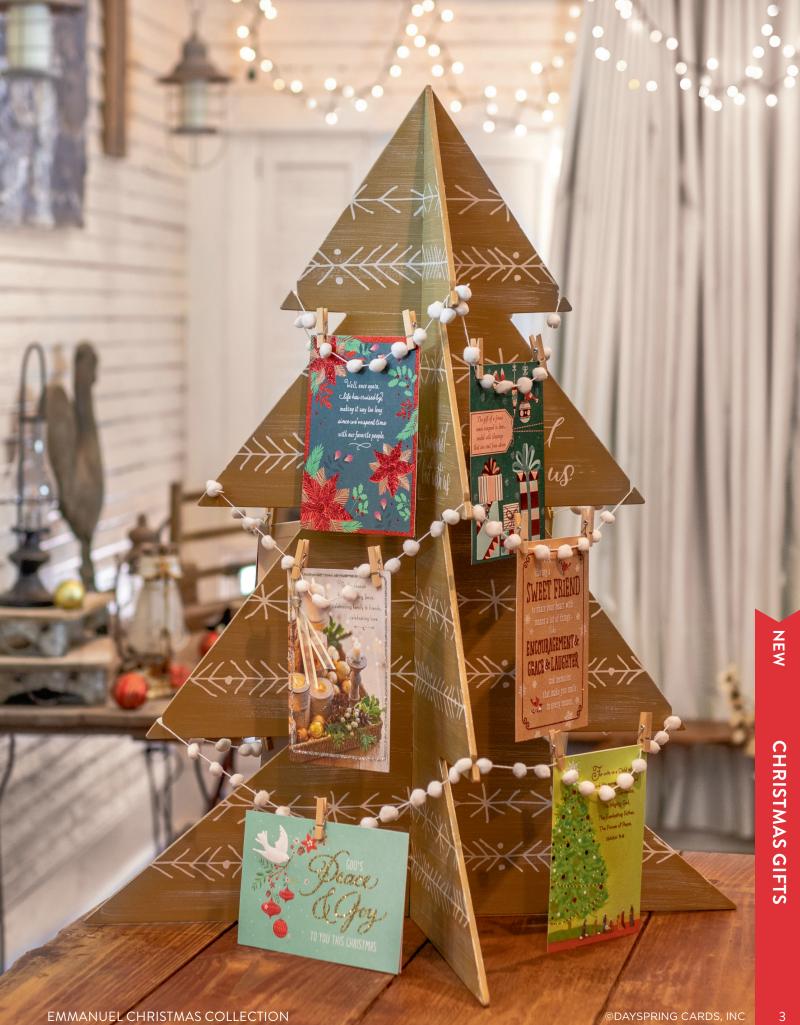

## SHIPS JULY 2020

Display your favorite Christmas cards or favorite memories on your Emmanuel Tree Christmas card holder. The light wood and whimsical design work are the perfect addition to your Christmas decor.

J2353 EMMANUEL CHRISTMAS CARD HOLDER • 30" × 24" × 24" • Wood composite • Wipe with clean cloth • Screen print • Pom-pom garland and 24 clips

Example with cards (not to scale)