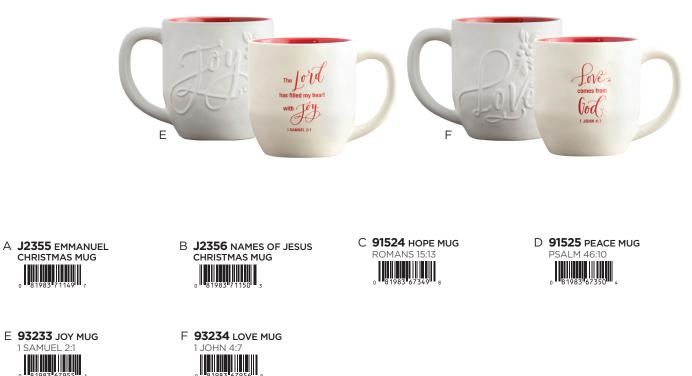

r, board pages

Foil and glitter details

Decal Scripture on back

Embossed detail on front

Box packaging

Minimum of 3



SHIPS JULY 2020









Messiah IAH IS THE HEBREW WORD

Inside page example

## A J2085 JESUS IS BORN • 14 pages

- Short devotions, Scripture Verses and conversation starters
  6 removable ornaments
- Pop out die-cut ornaments



- Advent devotionals
- Multiple Scriptures





## C 91518 NAMES OF JESUS ADVENT ORNAMENT BOOK • 14 pages, 7 different ornaments

- Advent devotionals
- Multiple Scriptures













11111. 1

В



**CHRISTMAS GIFTS** 

А

**BE STILL COLLECTION** 

JE C 91528 BE STILL TEA TOWEL PSALM 46:10 NLT • Unfolded: 26" x 18" • Cotton • Packaged: 12" x 6.5" • Embroidered verse JE B1983 67353 s \$6.50 WHSL



#### MUGS



#### MUGS



Minimum of 3



## LONG BLOCKS

А

В

С

## \$6.50 WHSL

#### 2" x 22" x 1¼"

Wood composite

Printed inspirational message

Minimum of 3

All is Calm, All is Bright



## Come Let Us adore Him







A 89067 ALL IS CALM, ALL IS BRIGHT LONG BLOCK All is Calm, All is Bright



- E 91527 BE STILL PLATTER PSALM 46:10 • 1" x 12" Round
  - Ceramic
  - Embossed detail
  - 81983 67352 Minimum of 2 8 \$15.00 WHSL
- B 89069 WARM HEARTS LONG BLOCK Warm hearts...happy memories... blessed home



- F 91526 JOY TRAY ROMANS 15:13 • 6" x 10" x ½"
  - Ceramic
  - Embossed detail
  - 81983 67351 Minimum of 2 1 \$8.50 WHSL
- С 89068 COME ADORE HIM LONG BLOCK Come Let Us Adore Him 81983 66441



D J0595 ALL ABOUT JESUS NATIVITY LUKE 2:11 • 10" x 8½" x 4" • Wood composite and resin



**CHRISTMAS GIFTS** 

## Hallmark Orna