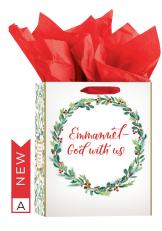

## **MEDIUM VALUE**

| <b>\$1.00</b> WHSL |
|--------------------|
| 9" x 7¾" x 4¾"     |
| Coated paper       |
| Peggable           |
| Minimum of 4       |
|                    |

A **J3981** CHRISTMAS WREATH They shall call His Name Emmanuel, which being interpreted is, God with us. MATTHEW 1:23 KJV 