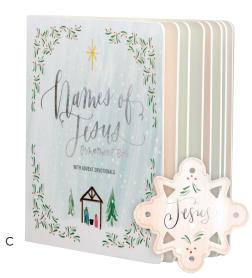

## C 91518 NAMES OF JESUS ADVENT ORNAMENT BOOK • 14 pages, 7 different ornaments

- Advent devotionals
- Multiple Scriptures

11111. 1

В

**CHRISTMAS GIFTS** 

А

**BE STILL COLLECTION** 

JE C 91528 BE STILL TEA TOWEL PSALM 46:10 NLT • Unfolded: 26" x 18" • Cotton • Packaged: 12" x 6.5" • Embroidered verse JE B1983 67353 s \$6.50 WHSL