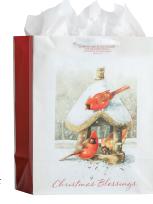

#### 2020 CHRISTMAS GIFT BAG KIT \$71.80 COST

| 4 Medium Christmas Wreath | J3981 |
|---------------------------|-------|
| 4 Medium Peanuts          | 11007 |
| 4 Medium Be Still         | J0728 |
| 4 Medium Joy              | J0729 |
| 4 Large I Am              | J3982 |
| 4 Large Be Still          | J0730 |
| 4 Large Hope              | J0731 |
| 4 Large Peanuts           | 11006 |
| 4 Large Thomas Kinkade    | 11010 |
| 4 Large Marjolein Bastin  | 11014 |
| 4 Large Thomas Kinkade    | 80846 |
| K24521                    |       |

81983 68937

PEANUTS D 11006 PEANUTS\*

For unto you is born this day a Saviour, Christ the Lord. "And that's what Christmas is all about, Charlie Brown.

Thomas\_ <u></u>
Kinкade

80846 THOMAS KINKADE™ Н Thanking God for You Glory to God in the highest, and on earth peace.